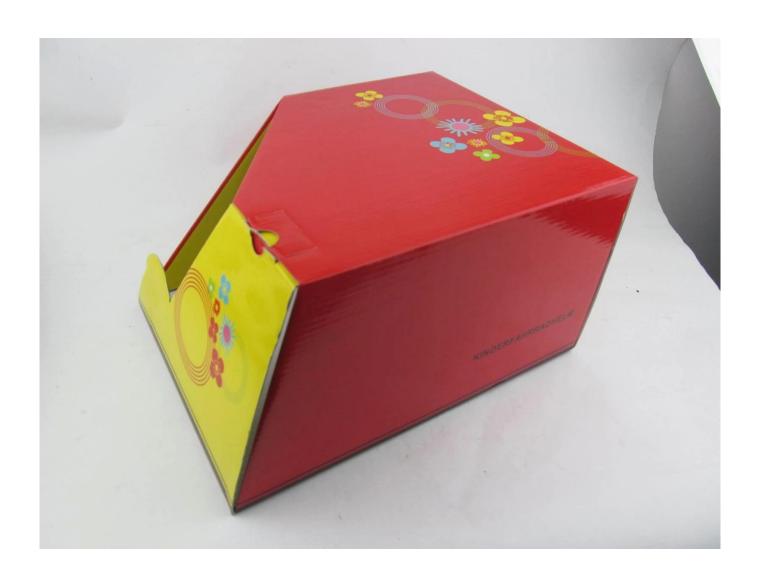

| Sample Time     | 7 days                                           |
|-----------------|--------------------------------------------------|
| MOQ             | 300pcs                                           |
| Package details | PP bag+individual color box packing+mastercarton |

## **Packagaing information**

Items per Carton: 12 Pieces/Carton Package Measurements: 73X58X35 cm

Gross Weight: 6.50 kg

Package Type: 1PCS/PP bag wth color box, 12 PCS PER BROWN CARTON