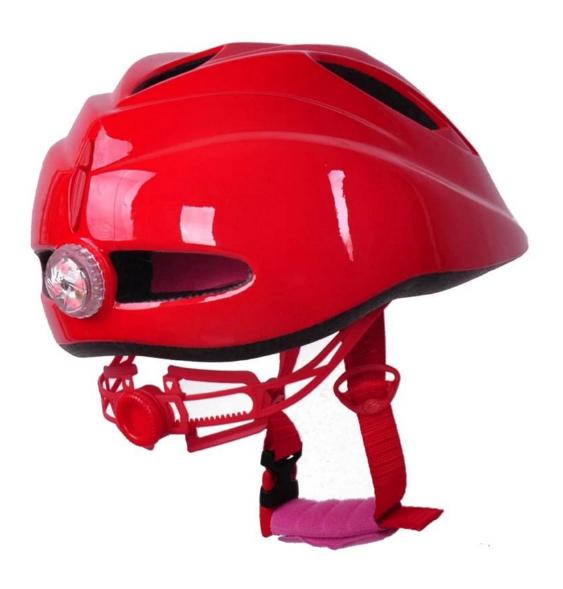

|

| Sample Time     | 7 days                                           |
|-----------------|--------------------------------------------------|
| MOQ             | 300pcs                                           |
| Package details | PP bag+individual color box packing+mastercarton |

## The Advantages of bike helmet kid:

- 1. it's super lightest, only 205g, and well-ventilated,
- 2. Thicken PC shell ,protection would be sharply increased.
- 3. High density gray EPS material, light weight, Shock resistance, provide reliable protection .
- 4. with patent adjustment headlock buckle, PA webbing, washable pads.
- 5. Lining Pad equipped with hot-pressing technology.
- 6. Certification: CE-EN1078 certified for impact protection.

## The detail pictures of bike helmet kid:











## **Packagaing information**

Items per Carton: 12 Pieces/Carton Package Measurements: 73X58X35 cm

Gross Weight: 6.50 kg

Package Type: 1PCS/PP bag wth color box, 12 PCS PER BROWN CARTON





# The head circumference knowledge of giro helmet kids:

#### **European Headform:**

An Oval shaped helmet is designed for a rider's head with a dimension which is considerably fit for Europeans.

#### **Generic headform:**

A generic headform helmet is designed for a rider's head with a dimension which is slightly longer front-to-back than its side-to-side measurement.

#### Asian headform:

A Round shaped helmet is designed for a rider's head with a dimension which is condierably fit for Asians.

# Helmet Shape 101



#### European Headform

An Oval shaped helmet is designed for a rider's h