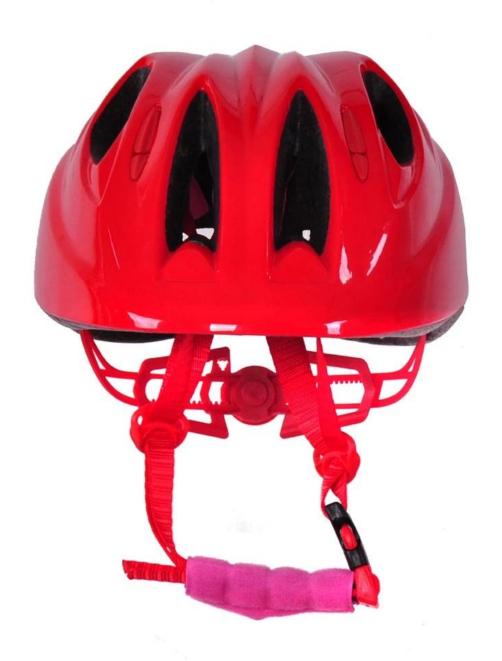

|

| Sample Time     | 7 days                                           |
|-----------------|--------------------------------------------------|
| MOQ             | 300pcs                                           |
| Package details | PP bag+individual color box packing+mastercarton |

## The Advantages of bike helmet kid:

- 1. it's super lightest, only 205g, and well-ventilated,
- 2. Thicken PC shell ,protection would be sharply increased.
- 3. High density gray EPS material, light weight, Shock resistance, provide reliable protection .
- 4. with patent adjustment headlock buckle, PA webbing, washable pads.
- 5. Lining Pad equipped with hot-pressing technology.
- 6. Certification: CE-EN1078 certified for impact protection.

## The detail pictures of bike helmet kid:











## **Packagaing information**

Items per Carton: 12 Pieces/Carton Package Measurements: 73X58X35 cm

Gross Weight: 6.50 kg

Package Type: 1PCS/PP bag wth color box, 12 PCS PER BROWN CARTON





# The head circumference knowledge of giro helmet kids:

#### **European Headform:**

An Oval shaped helmet is designed for a rider's head with a dimension which is considerably fit for Europeans.

#### **Generic headform:**

A generic headform helmet is designed for a rider's head with a dimension which is slightly longer front-to-back than its side-to-side measurement.

#### Asian headform:

A Round shaped helmet is designed for a rider's head with a dimension which is condierably fit for Asians.

# Helmet Shape 101



#### European Headform

An Oval shaped helmet is designed for a rider