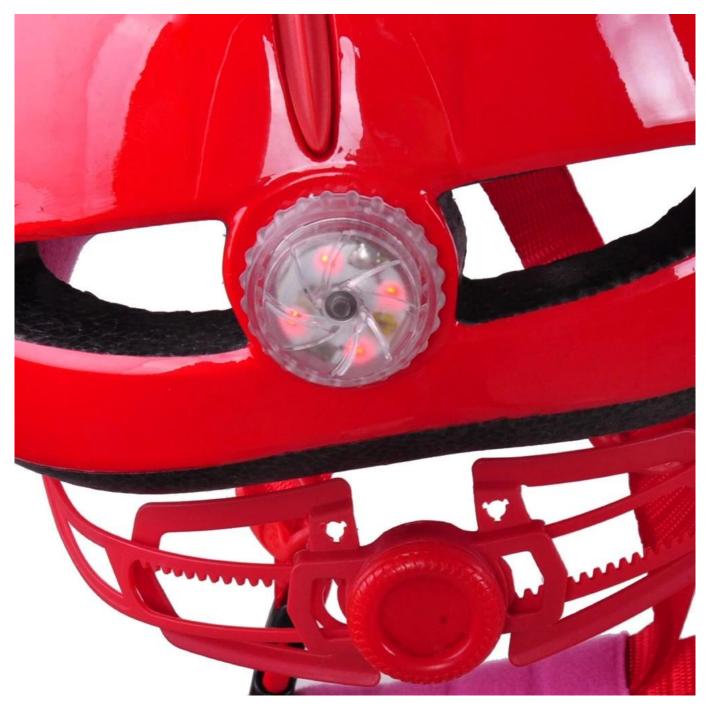

# The specification of bike helmet kid:

| Model No.               | AU-C04                             |
|-------------------------|------------------------------------|
| Material                | In-mold EPS liner & PC shell       |
| Components              | removable LED Light                |
| Certification           | CE EN1078                          |
| Vents                   | 6 air vents                        |
| Color                   | Pantone, customized                |
| size/head circumference | S:(45-50CM), M:( 52-57), L:(55-61) |
| Weight                  | 195g                               |

## The Advantages of bike helmet kid:

- 1. it's super lightest, only 205g, and well-ventilated,
- 2. Thicken PC shell ,protection would be sharply increased.
- 3. High density gray EPS material, light weight, Shock resistance, provide reliable protection .
- 4. with patent adjustment headlock buckle, PA webbing, washable pads.
- 5. Lining Pad equipped with hot-pressing technology.
- 6. Certification: CE-EN1078 certified for impact protection.

## The detail pictures of bike helmet kid: