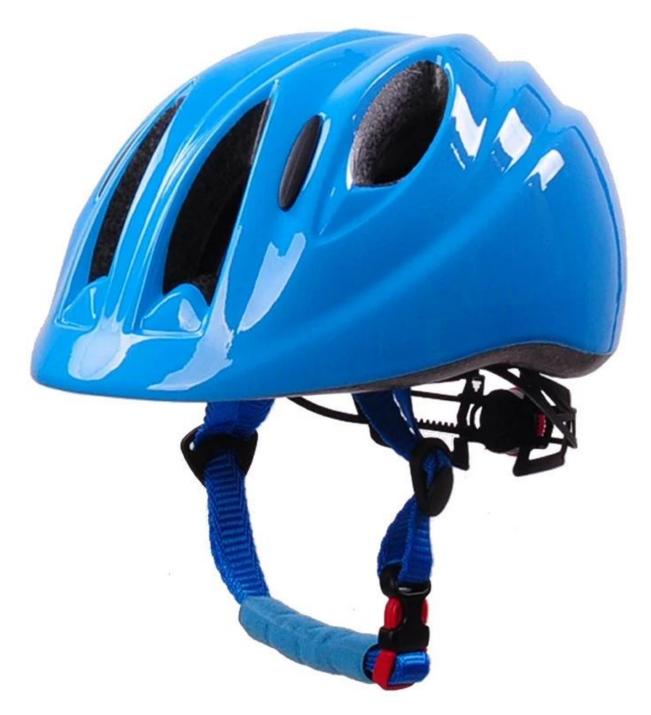

# Bike helmet kid, baby bike helmet 44cm AU-C04

# The specification of bike helmet kid:

| Model No.               | AU-C04                             |
|-------------------------|------------------------------------|
| Material                | In-mold EPS liner & PC shell       |
| Components              | removable LED Light                |
| Certification           | CE EN1078                          |
| Vents                   | 6 air vents                        |
| Color                   | Pantone, customized                |
| size/head circumference | S:(45-50CM), M:( 52-57), L:(55-61) |
| Weight                  | 195g                               |

## The Advantages of bike helmet kid:

- 1. it's super lightest, only 205g, and well-ventilated,
- 2. Thicken PC shell ,protection would be sharply increased.
- 3. High density gray EPS material, light weight, Shock resistance, provide reliable protection .
- 4. with patent adjustment headlock buckle, PA webbing, washable pads.
- 5. Lining Pad equipped with hot-pressing technology.
- 6. Certification: CE-EN1078 certified for impact protection.

## The detail pictures of bike helmet kid: