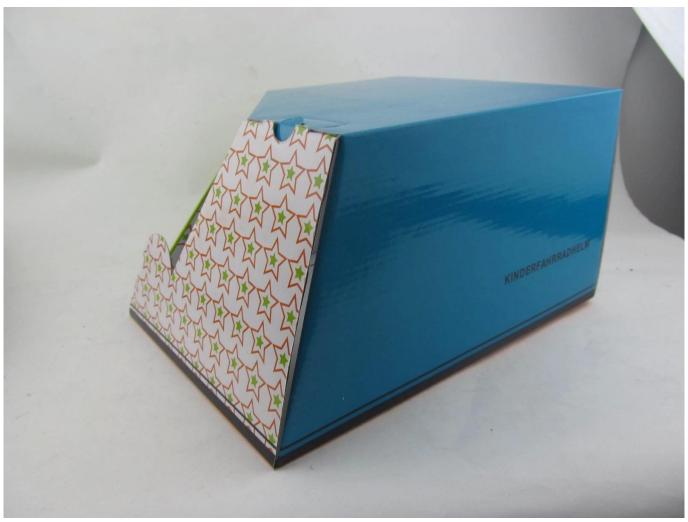

| Sample Time     | 7 days                                           |
|-----------------|--------------------------------------------------|
| MOQ             | 300pcs                                           |
| Package details | PP bag+individual color box packing+mastercarton |

## **Packagaing information**

Items per Carton: 12 Pieces/Carton Package Measurements: 73X58X35 cm

Gross Weight: 6.50 kg

Package Type: 1PCS/PP bag wth color box, 12 PCS PER BROWN CARTON