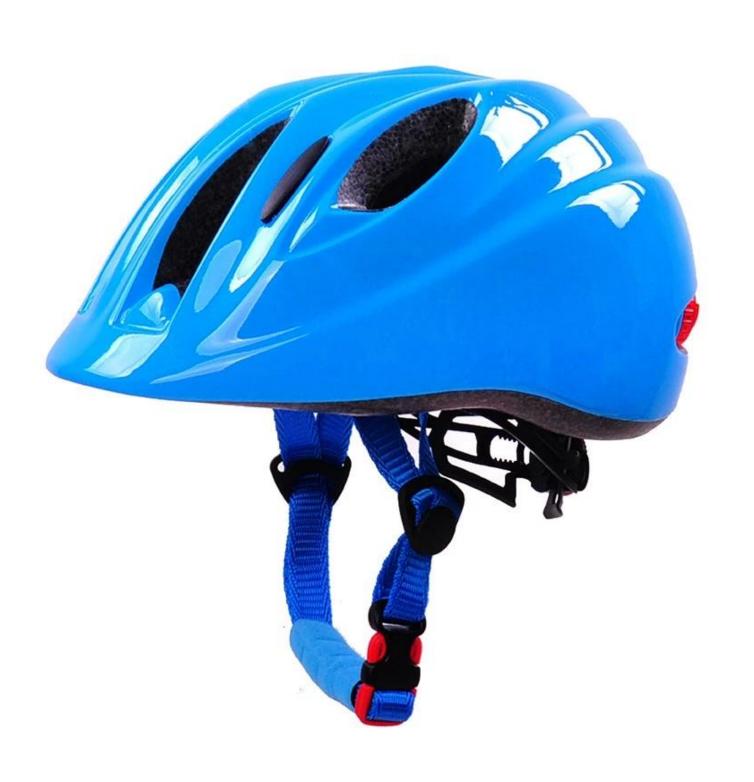

# Bike helmet kid, baby bike helmet 44cm AU-C04

# The specification of bike helmet kid:

| Model No.               | AU-C04                             |
|-------------------------|------------------------------------|
| Material                | In-mold EPS liner & PC shell       |
| Components              | removable LED Light                |
| Certification           | CE EN1078                          |
| Vents                   | 6 air vents                        |
| Color                   | Pantone, customized                |
| size/head circumference | S:(45-50CM), M:( 52-57), L:(55-61) |
| Weight                  | 195g                               |

## The Advantages of bike helmet kid:

- 1. it's super lightest, only 205g, and well-ventilated,
- 2. Thicken PC shell ,protection would be sharply increased.
- 3. High density gray EPS material, light weight, Shock resistance, provide reliable protection .
- 4. with patent adjustment headlock buckle, PA webbing, washable pads.
- 5. Lining Pad equipped with hot-pressing technology.
- 6. Certification: CE-EN1078 certified for impact protection.

## The detail pictures of bike helmet kid: