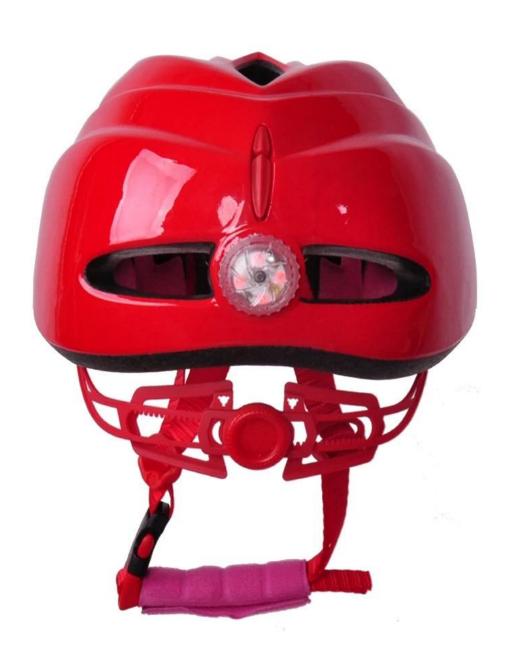

|

| Sample Time     | 7 days                                           |
|-----------------|--------------------------------------------------|
| MOQ             | 300pcs                                           |
| Package details | PP bag+individual color box packing+mastercarton |

## The Advantages of bike helmet kid:

- 1. it's super lightest, only 205g, and well-ventilated,
- 2. Thicken PC shell ,protection would be sharply increased.
- 3. High density gray EPS material, light weight, Shock resistance, provide reliable protection .
- 4. with patent adjustment headlock buckle, PA webbing, washable pads.
- 5. Lining Pad equipped with hot-pressing technology.
- 6. Certification: CE-EN1078 certified for impact protection.

## The detail pictures of bike helmet kid:











## **Packagaing information**

Items per Carton: 12 Pieces/Carton Package Measurements: 73X58X35 cm

Gross Weight: 6.50 kg

Package Type: 1PCS/PP bag wth color box, 12 PCS PER BROWN CARTON





# The head circumference knowledge of giro helmet kids:

#### **European Headform:**

An Oval shaped helmet is designed for a rider's head with a dimension which is considerably fit for Europeans.

#### **Generic headform:**

A generic headform helmet is designed for a rider's head with a dimension which is slightly longer front-to-back than its side-to-side measurement.

#### Asian headform:

A Round shaped helmet is designed for a rider's head with a dimension which is condierably fit for Asians.

# Helmet Shape 101



#### European Headform

An Oval shaped helmet is designed for a rider's