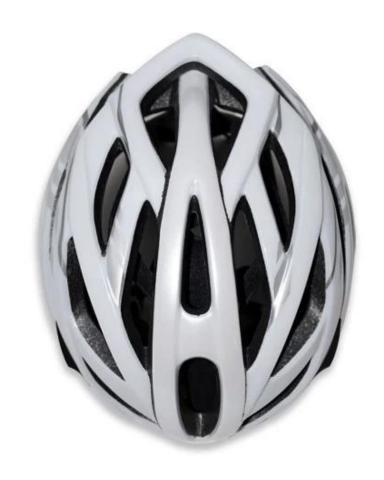

## The description of bike helmet light:

- Super lightest: only 240g, well-ventilated, with very cooling air tunnel and reasonable aero shape design.
- Three-dimensional duct design: This design is very aerodynamic drag coefficient is small , in the process of riding , people wear more cool.
- In-mold technology, when the helmet by the impact , the entire helmet uniform force.
- The high quality eco-friendly high temperature resistant PC shell & carbon fiber.
- The high density black EPS material is imported from American,
- The bicycle accessories: adjustable chin strap with quick-release buckle; rear lock adjustment; cool comfortable pads;
- Certification: CE-EN1078 certified for impact protection.

## The specification of bike helmet light:

| Model No.               | AU-BM22 bike helmet light                         |
|-------------------------|---------------------------------------------------|
| Material                | EPS foam & PC double in-mold technology           |
| Certification           | CE EN1078                                         |
| Vents                   | 23 air vents                                      |
| Color                   | Pantone, customized                               |
| size/head circumference | M/L (54-58CM)                                     |
| Weight                  | 240g                                              |
| Sample Time             | 3 days                                            |
| MOQ                     | 200pcs                                            |
| Package details         | PP bag+individual color box packing+master carton |

# The detail pictures of bike helmet light: