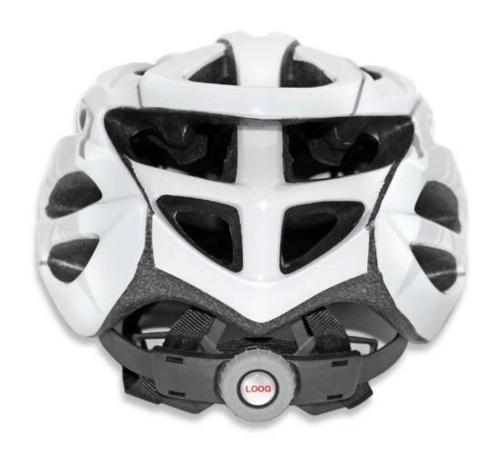

# The detail pictures of bike helmet light:

ITW helmet buckle is light, easy to fasten and normally reliable. It has some drawbacks, however. It requires the strap to be adjusted correctly at all times, and retain the adjustment, since it always fastens at the same spot.

# **Helmet Buckle Options**