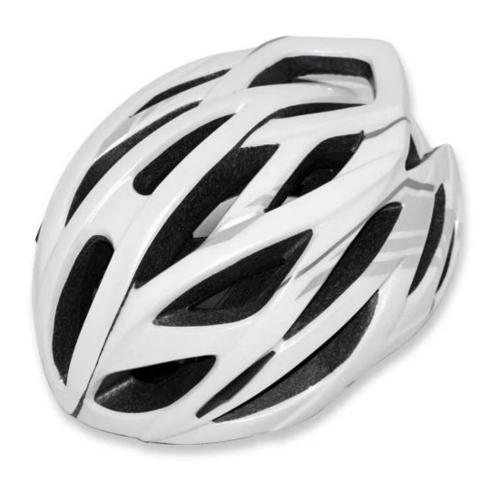

## The description of bike helmet light:

- Super lightest: only 240g, well-ventilated, with very cooling air tunnel and reasonable aero shape design.
- Three-dimensional duct design: This design is very aerodynamic drag coefficient is small , in the process of riding , people wear more cool.
- In-mold technology, when the helmet by the impact , the entire helmet uniform force.
- The high quality eco-friendly high temperature resistant PC shell & carbon fiber.
- The high density black EPS material is imported from American,
- The bicycle accessories: adjustable chin strap with quick-release buckle; rear lock adjustment; cool comfortable pads;
- Certification: CE-EN1078 certified for impact protection.

## The specification of bike helmet light:

| Model No.               | AU-BM22 bike helmet light                         |
|-------------------------|---------------------------------------------------|
| Material                | EPS foam & PC double in-mold technology           |
| Certification           | CE EN1078                                         |
| Vents                   | 23 air vents                                      |
| Color                   | Pantone, customized                               |
| size/head circumference | M/L (54-58CM)                                     |
| Weight                  | 240g                                              |
| Sample Time             | 3 days                                            |
| MOQ                     | 200pcs                                            |
| Package details         | PP bag+individual color box packing+master carton |

# The detail pictures of bike helmet light: