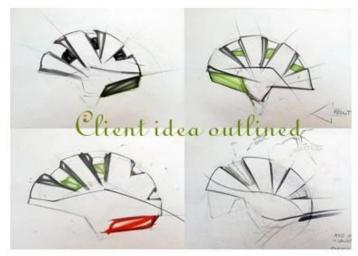

## The Customized accessories:

So far, we have been manufacturing & exporting different kinds of helmets for more than 24 years. You can purchase latest design quality helmets here as well as personalize your own designs since we can provide a strong R&D support.We provide different option for custom service that you can select the different helmet color , different strap color,LOGO custom service ,inner pad design , divider color , different strap buckle color, and we can provide different head adjuster even different color for visor.

# We can also customize various colors buckle.

The Up-N-Down helmet adjustment system gives the most precise and comfortable fitting of any helmet due to its unique double pivot design. This allows the back of the head to be cradled by the soft rubber pad, which are then easily tightened to the correct tension by a central ratchet wheel. Lightweight and easy to use. Advanced fit systems provide the perfect adjustment, in every direction, to match every individual head shape.

# **Helmet Strap Options**

Various helmet strap embedded parts are available here! According to helmet design, our R&D team can advise anchores that suit your helmet body structure best! In special circumstance, we can customize this part for you!