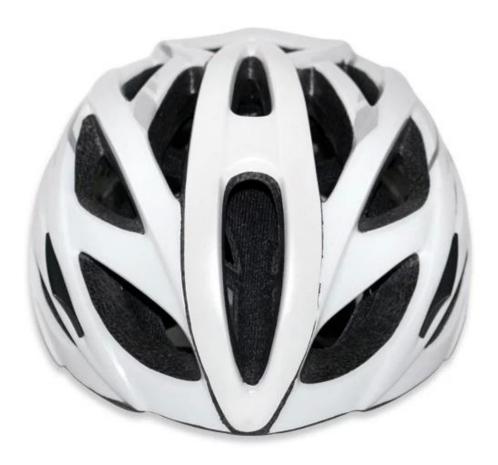

## The description of bike helmet light:

- Super lightest: only 240g, well-ventilated, with very cooling air tunnel and reasonable aero shape design.
- Three-dimensional duct design: This design is very aerodynamic drag coefficient is small , in the process of riding , people wear more cool.
- In-mold technology, when the helmet by the impact , the entire helmet uniform force.
- The high quality eco-friendly high temperature resistant PC shell & carbon fiber.
- The high density black EPS material is imported from American,
- The bicycle accessories: adjustable chin strap with quick-release buckle; rear lock adjustment; cool comfortable pads;
- Certification: CE-EN1078 certified for impact protection.

## The specification of bike helmet light:

| Model No.               | AU-BM22 bike helmet light                         |
|-------------------------|---------------------------------------------------|
| Material                | EPS foam & PC double in-mold technology           |
| Certification           | CE EN1078                                         |
| Vents                   | 23 air vents                                      |
| Color                   | Pantone, customized                               |
| size/head circumference | M/L (54-58CM)                                     |
| Weight                  | 240g                                              |
| Sample Time             | 3 days                                            |
| MOQ                     | 200pcs                                            |
| Package details         | PP bag+individual color box packing+master carton |