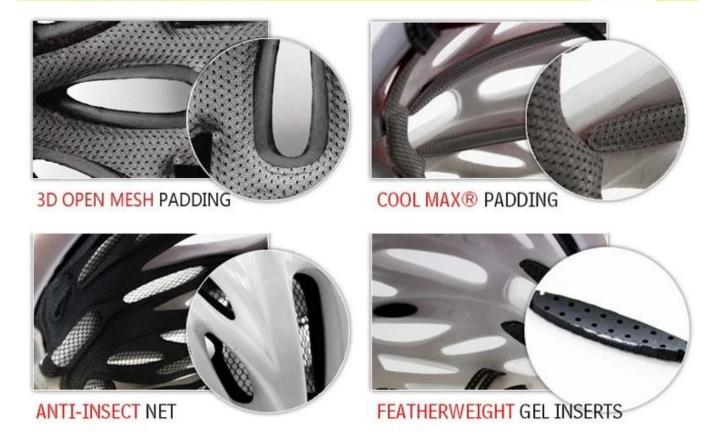

# The detail pictures of bike helmet light:

## The description of bike helmet light:

- Super lightest: only 240g, well-ventilated, with very cooling air tunnel and reasonable aero shape design.
- Three-dimensional duct design: This design is very aerodynamic drag coefficient is small , in the process of riding , people wear more cool.
- In-mold technology, when the helmet by the impact , the entire helmet uniform force.
- The high quality eco-friendly high temperature resistant PC shell & carbon fiber.
- The high density black EPS material is imported from American,
- The bicycle accessories: adjustable chin strap with quick-release buckle; rear lock adjustment; cool comfortable pads;
- Certification: CE-EN1078 certified for impact protection.