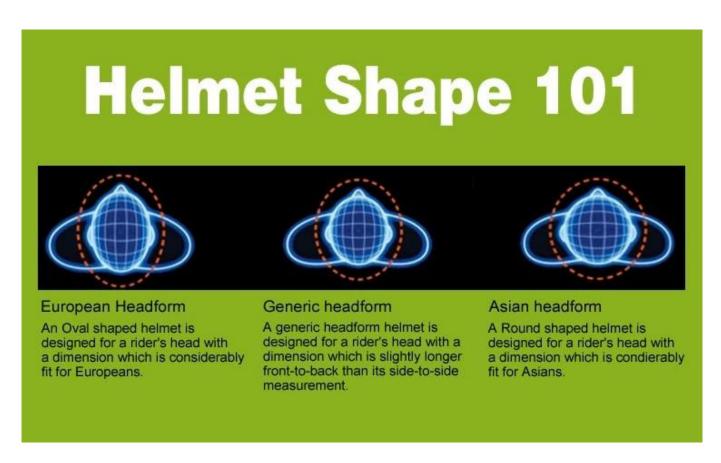

## The head circumference knowledge of helmet laws:

### **European Headform:**

An Oval shaped helmet is designed for a rider's head with a dimension which is considerably fit for Europeans.

#### **Generic headform:**

A generic headform helmet is designed for a rider's head with a dimension which is slightly longer front-to-back than its side-to-side measurement.

#### Asian headform:

A Round shaped helmet is designed for a rider's head with a dimension which is condierably fit for Asians.