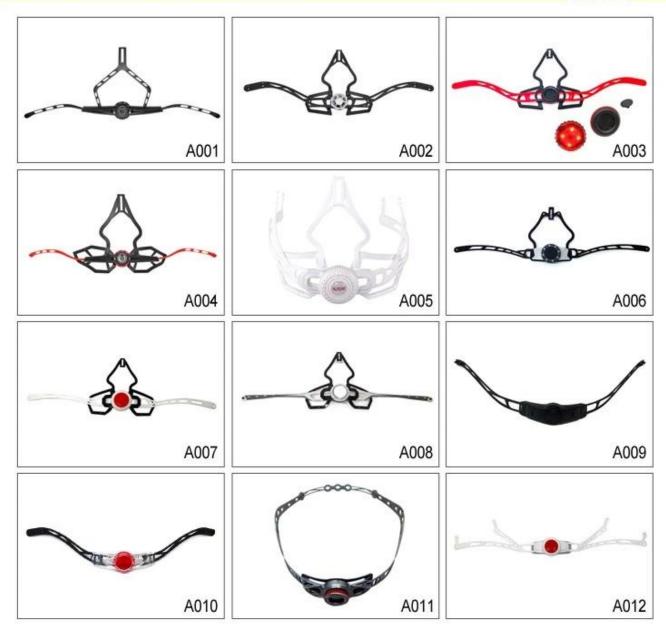

# **Helmet Buckle Options**

# We can also customize various colors buckle.

The Up-N-Down helmet adjustment system gives the most precise and comfortable fitting of any helmet due to its unique double pivot design. This allows the back of the head to be cradled by the soft rubber pad, which are then easily tightened to the correct tension by a central ratchet wheel. Lightweight and easy to use. Advanced fit systems provide the perfect adjustment, in every direction, to match every individual head shape.

# **Adjustment System Options**

Breathability and comfort are extremely important, that's why the Manta features Airlite straps which are 15% lighter than a standard helmet strap. Tetoron straps are lighter, stronger and more breathable than a normal helmet strap. They also do not stick to the face as easily when temperatures begin to increase. Fast Adapting System webbing can be easily and continuously tailored to your exact head shape. The helmet stays securely on the head in all situations and the webbing straps are always in the best position.