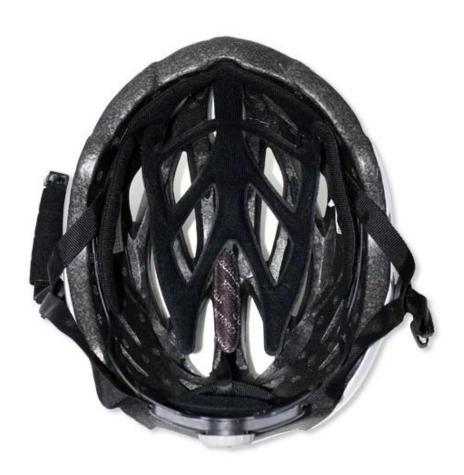

# The detail pictures of bike helmet light:

# Female Parts Options To Anchor Strap

Interior features significantly affect a helmet's comfort. All our pads absorb moisture and are antiallergenic. Hook and loop fasteners allow easy removal for washing.