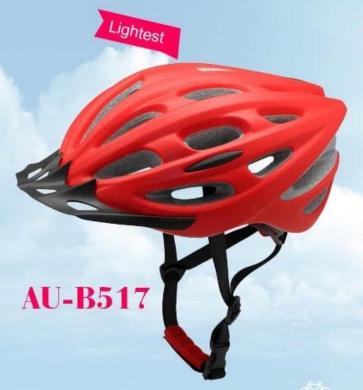

# Most Cost Effective in-mold MTB helmet -- 8.50USD.

## Other colors:

CE Certificated Size: S/M;M/L;L/XL Weight: 256g

## The description of latest bike helmets:

- Well-ventilated, with very cooling air tunnel and reasonable aero shape design.
- Three-dimensional duct design: This design is very aerodynamic drag coefficient is small , in the process of riding , people wear more cool.
- In-mold technology, when the helmet by the impact, the entire helmet uniform force.
- Removable brim: Block the sun and block the rain when speed riding.
- The high quality eco-friendly high temperature resistant PC shell.
- The high density black EPS material is imported from American,
- The bicycle accessories: adjustable chin strap with quick-release buckle; rear lock adjustment; cool comfortable pads;
- Certification: CE-EN1078 certified for impact protection,

## The specification of latest bike helmets:

| Model No.               | AU-BD03 latest bike helmets                      |
|-------------------------|--------------------------------------------------|
| Material                | EPS foam & PC shell in-mold technology           |
| Certification           | CE EN1078                                        |
| Vents                   | 24 air vents                                     |
| Color                   | Pantone, customized                              |
| size/head circumference | M/L: 54-60cm                                     |
| Weight                  | 230g                                             |
| Sample Time             | 7 days                                           |
| MOQ                     | 300pcs                                           |
| Package details         | PP bag+individual color box packing+mastercarton |