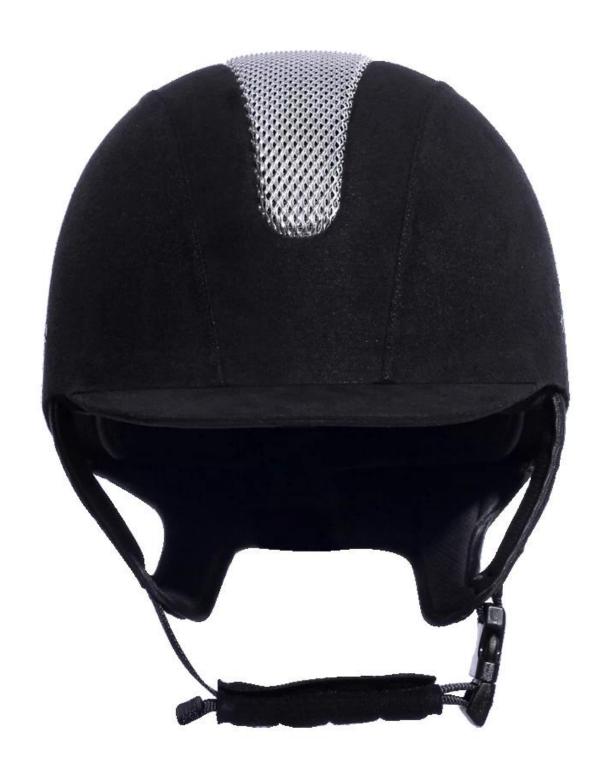

--------------------------------------------------------|
| Certification           | CE (VG1 01.040 2014-12)                                 |
| Size/Head circumference | Sizes: 52,53,54,55,56,57,58,59,60,61;                   |
| Lining                  | Removable and washable lining                           |
| Color                   | PANTONE                                                 |
| Sample time             | 3-7 working day                                         |
| MOQ                     | 500 PCS                                                 |
| Packing detail          | Inner packing: a cloth bag and a box                    |
|                         | Outer packing: 9 pcs/carton Carton size: 67.5*32*53.5CM |

# The detail pictures of black velvet riding hat:







## **Packagaing information**

Items per Carton: 9 Pieces/Carton

Package Measurements: Carton size: 67\*31.5\*52.5CM

Gross Weight: 4.50 kg

Package Type: 1PCS/PP bag wth color box, 9 PCS PER BROWN CARTON

# The head circumference knowledge of black velvet riding hat: European Headform:

An Oval shaped helmet is designed for a rider's head with a dimension which is considerably fit for Europeans.

#### **Generic headform:**

A generic headform helmet is designed for a rider's head with a dimension which is slightly longer front-to-

back than its side-to-side measurement.

#### **Asian headform:**

A Round shaped helmet is designed for a rider's head with a dimension which is condierably fit for Asians.



#### **Our Test lab:**

Even though we have considered every necessary elements