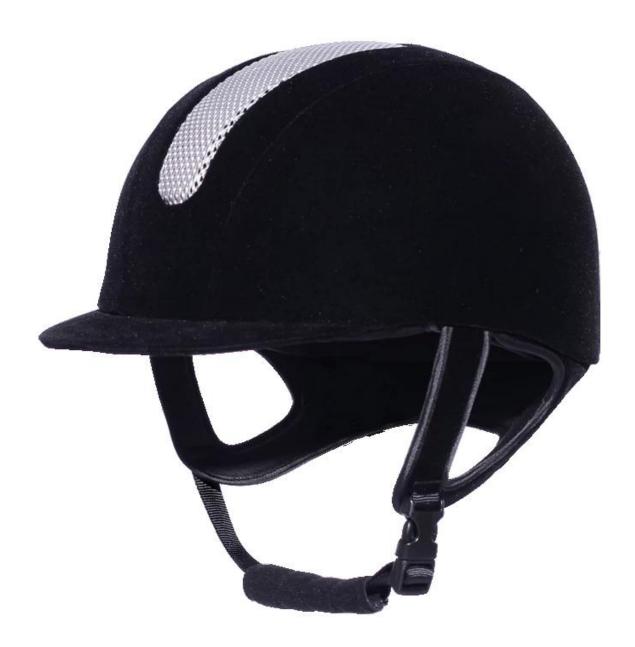

## black velvet riding hat, black velvet riding hat, AU-H02

## The description of black velvet riding hat:

- Elegant design: This design is very , in the process of riding , people wear more cool.
- The high quality eco-friendly ABS shell with injection technology.
- The high density black EPS material is imported from American,
- The helmet accessories: adjustable chin strap with quick-release buckle; rear lock adjustment; cool comfortable pads;
- Certification: CE EN1384, VG1 certified for impact protection.

# The detail pictures of black velvet riding hat: