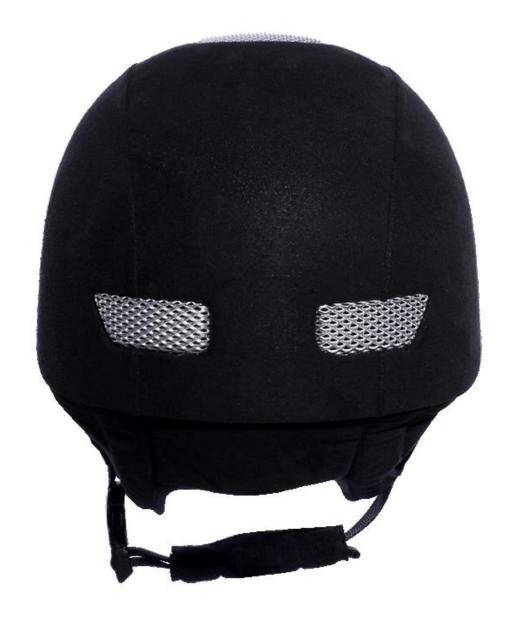

------------------------------------------------------|
| Certification           | CE (VG1 01.040 2014-12)                                 |
| Size/Head circumference | Sizes: 52,53,54,55,56,57,58,59,60,61;                   |
| Lining                  | Removable and washable lining                           |
| Color                   | PANTONE                                                 |
| Sample time             | 3-7 working day                                         |
| MOQ                     | 500 PCS                                                 |
| Packing detail          | Inner packing: a cloth bag and a box                    |
|                         | Outer packing: 9 pcs/carton Carton size: 67.5*32*53.5CM |

# The detail pictures of black velvet riding hat:







## **Packagaing information**

Items per Carton: 9 Pieces/Carton

Package Measurements: Carton size: 67\*31.5\*52.5CM

Gross Weight: 4.50 kg

Package Type: 1PCS/PP bag wth color box, 9 PCS PER BROWN CARTON

# The head circumference knowledge of black velvet riding hat: European Headform:

An Oval shaped helmet is designed for a rider's head with a dimension which is considerably fit for Europeans.

#### **Generic headform:**

A generic headform helmet is designed for a rider's head with a dimension which is slightly longer front-to-

back than its side-to-side measurement.

#### **Asian headform:**

A Round shaped helmet is designed for a rider's head with a dimension which is condierably fit for Asians.



#### **Our Test lab:**

Even though we have considered every necessary elements t