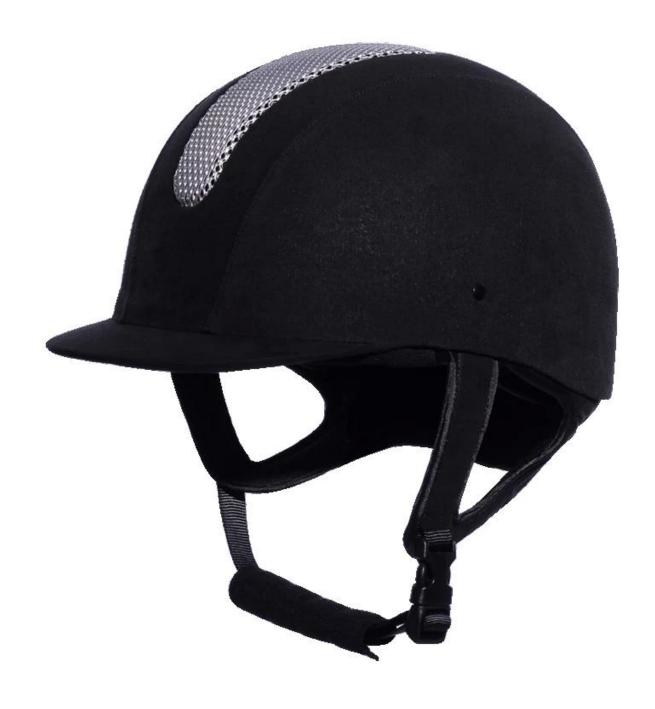

## black velvet riding hat, black velvet riding hat, AU-H02

## The description of black velvet riding hat:

- Elegant design: This design is very , in the process of riding , people wear more cool.
- The high quality eco-friendly ABS shell with injection technology.
- The high density black EPS material is imported from American,
- The helmet accessories: adjustable chin strap with quick-release buckle; rear lock adjustment; cool comfortable pads;
- Certification: CE EN1384, VG1 certified for impact protection.

# The detail pictures of black velvet riding hat: