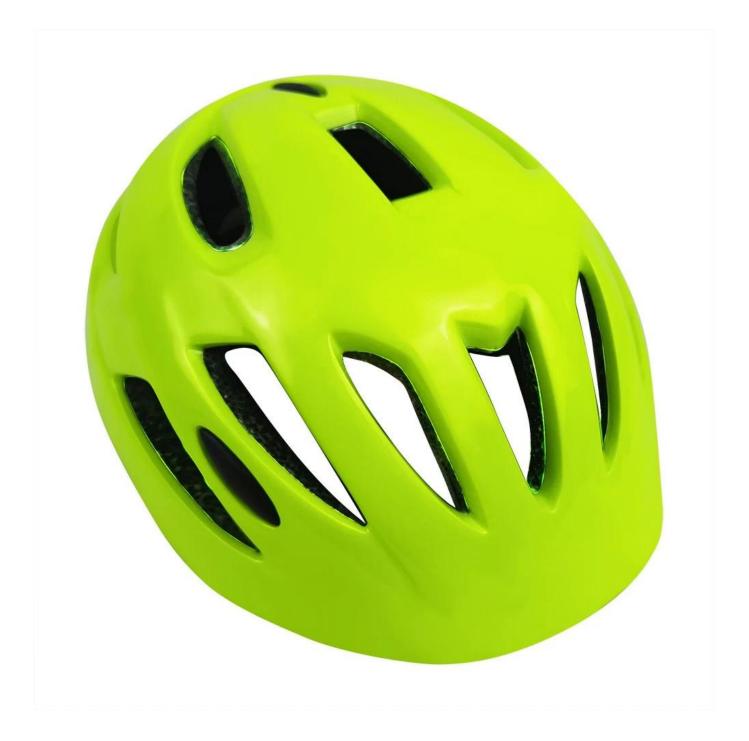

## The advantages of best child bike helmet:

- 1. it's super lightest. only 200g. and skate helmet kids well-ventilated.
- 2. in-mould technoloav: seamless . when the helmet by the impact , the entire helmet uniform force,
- 3. Thicken PC shell .protection would be sharply increased.
- 4. High density grav EPS material. light weight. Shock resistance.provide reliable protection .
- 5. with patent adjustment headlock buckle . PA skate helmet kids webbing, washable pads.
- 6. Lining Pad equipped with hot-pressing technology.