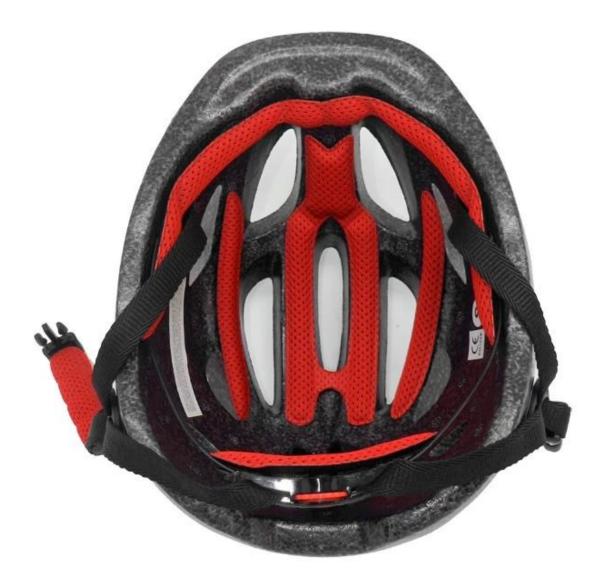

## The advantages of best child bike helmet:

- 1. it's super lightest. only 200g. and skate helmet kids well-ventilated.
- 2. in-mould technoloav: seamless . when the helmet by the impact , the entire helmet uniform force,
- 3. Thicken PC shell .protection would be sharply increased.
- 4. High density grav EPS material. light weight. Shock resistance.provide reliable protection .
- 5. with patent adjustment headlock buckle . PA skate helmet kids webbing, washable pads.
- 6. Lining Pad equipped with hot-pressing technology.