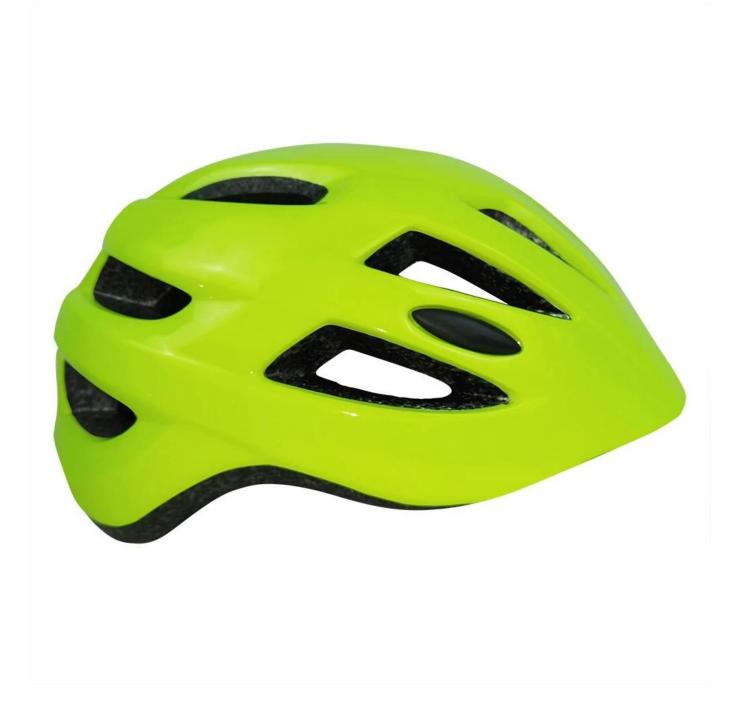

The detail pictures of toddler helmets:

European Headform:

An Oval shaped helmet is designed for a rider's head with a dimension which is considerably fit for Europeans.

### Generic headform:

A generic headform helmet is designed for a rider's head with a dimension which is slightly longer racing helmets for kids front-to-back than its scooter helmets kids side-to-side measurement.

#### Asian headform:

A Round shaped helmet is designed skate helmet kids for a rider's head with a dimension which is condierably fit for Asians.

# Helmet Shape 101

a dimension which is considerably fit for Europeans.

dimension which is slightly longer front-to-back than its side-to-side measurement.

a dimension which is condierably fit for Asians.