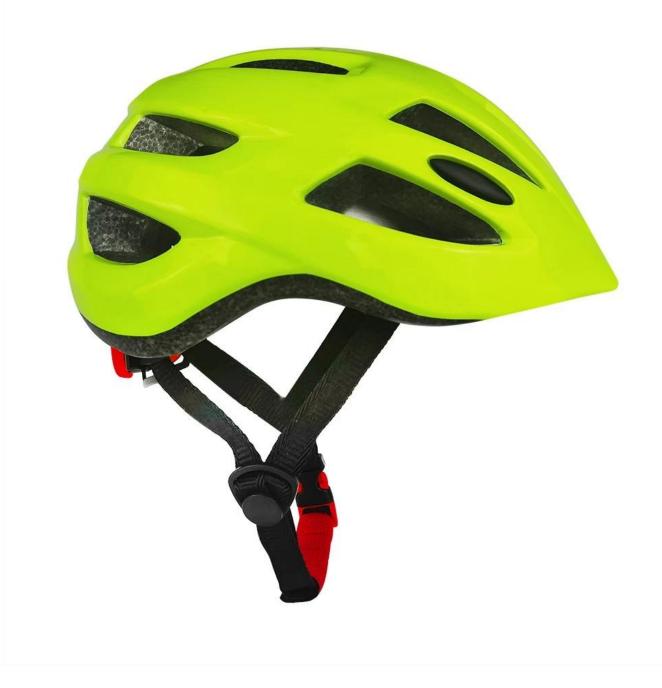

The detail pictures of toddler helmets:

European Headform:

An Oval shaped helmet is designed for a rider's head with a dimension which is considerably fit for Europeans.

### Generic headform:

A generic headform helmet is designed for a rider's head with a dimension which is slightly longer racing helmets for kids front-to-back than its scooter helmets kids side-to-side measurement.

#### Asian headform:

A Round shaped helmet is designed skate helmet kids for a rider's head with a dimension which is condierably fit for Asians.

# Helmet Shape 101

a dimension which is considerably fit for Europeans.

dimension which is slightly longer front-to-back than its side-to-side measurement.

a dimension which is condierably fit for Asians.