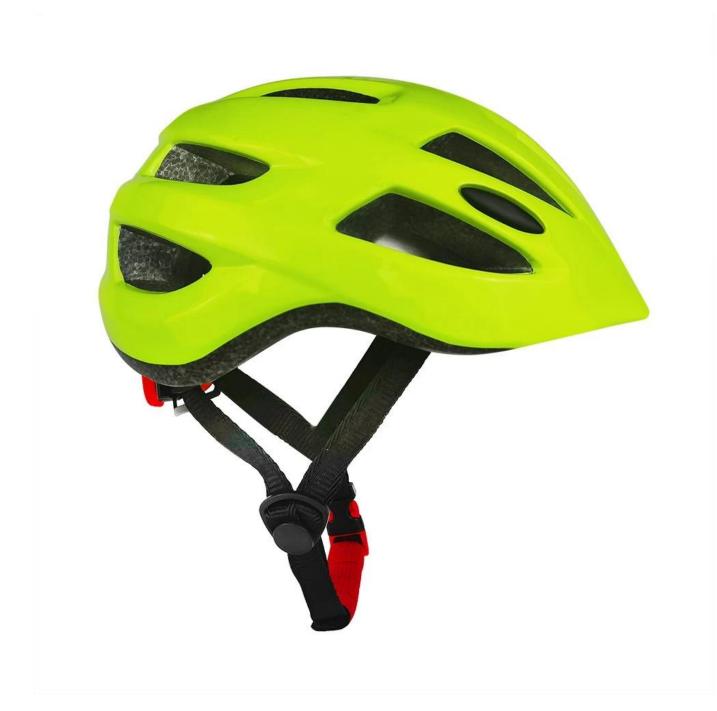

The detail pictures of toddler helmets:

European Headform:

An Oval shaped helmet is designed for a rider's head with a dimension which is considerably fit for Europeans.

### Generic headform:

A generic headform helmet is designed for a rider's head with a dimension which is slightly longer racing helmets for kids front-to-back than its scooter helmets kids side-to-side measurement.

#### Asian headform:

A Round shaped helmet is designed skate helmet kids for a rider's head with a dimension which is condierably fit for Asians.

# Helmet Shape 101

a dimension which is considerably fit for Europeans.

dimension which is slightly longer front-to-back than its side-to-side measurement.

a dimension which is condierably fit for Asians.