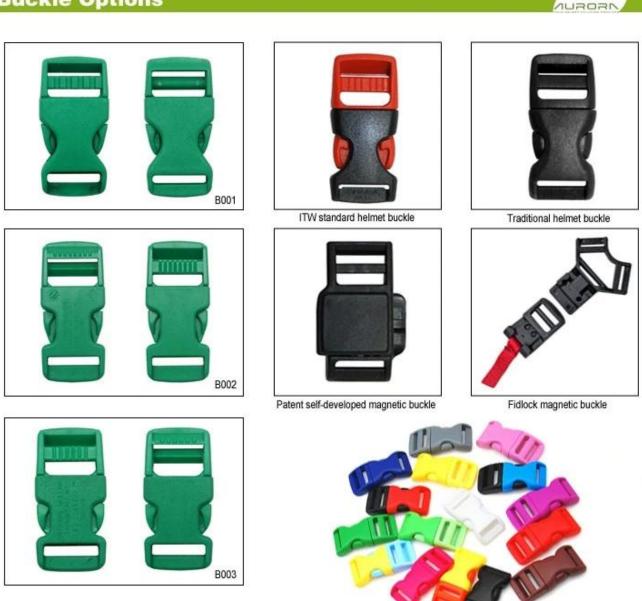

## The Customized accessories:

There are four different helmet strap buckle for your freely choice:

- Standard ITW brand Nylon helmet buckle
- Traditional helmet buckle
- Patent self-developed magnetic buckle (the comprehensive safety, functionality and great ease of use of helmets with the "one-hand fastener", with strong magnets make them easy to close and open, very convenient and safe).
- Fidlock brand magetic buckle.

## **Buckle Options**

Don't be surprised! As a factory with 23-year R&D experience, we have developed a serie of adjustments for different helmets & comply with different helmet designs!You can find Up & Down adjuster, Y shape

We can also customize various colors buckle.

adjuster, LED adjuster,full head adjuster, transparent adjuster, integrated adjuster, etc. all at our factory! What's more, in order to satisfy your brand demand, we can add logo stickers or customize your exclusive adjuster according to your design or idea! The multi-color combination of our adjustments is also one of its highlights. We promise every rotating dial adjustment is of well-made & can provide you a comfortable & stable fitting experience!