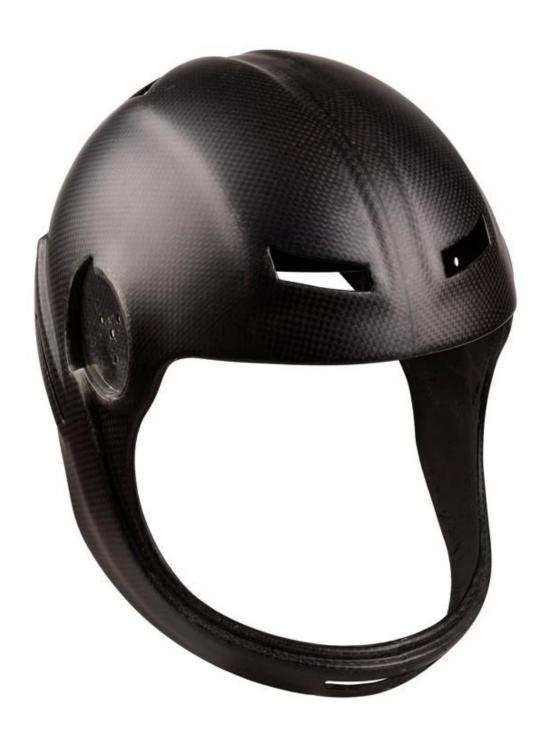

## **Facility Show:**

1. Carbon Fiber Helmet made by Extrusion blow molding process