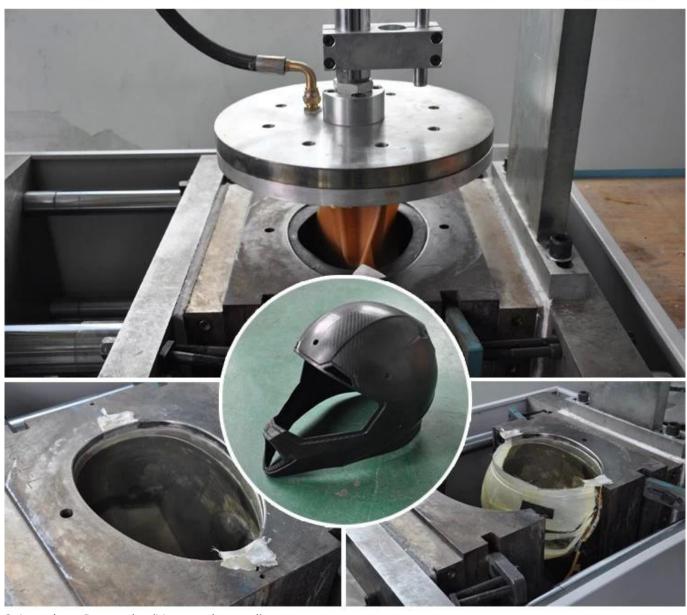

## **Facility Show:**

1. Carbon Fiber Helmet made by Extrusion blow molding process

# Carbon fiber helmet mold in vacuum forming

2.Autoclave Processing(Vacuum bagged)