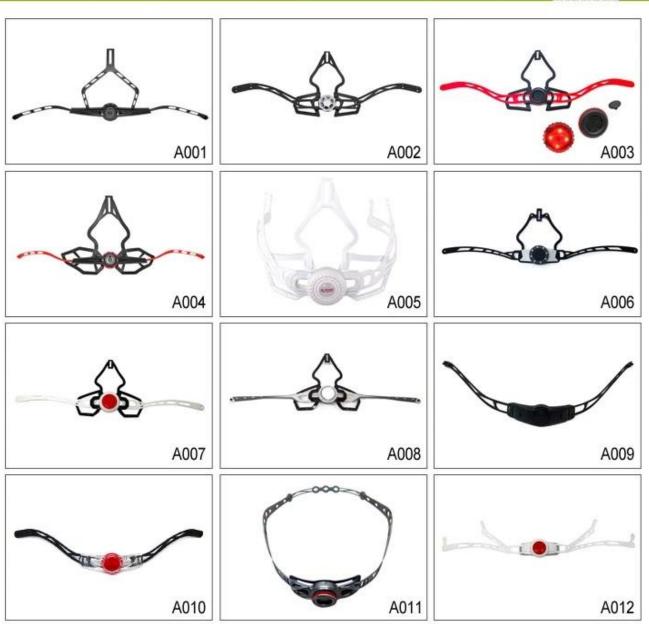

## **Buckle Options**

Don't be surprised! As a factory with 23-year R&D experience, we have developed a serie of adjustments for different helmets & comply with different helmet designs!You can find Up & Down adjuster, Y shape

We can also customize various colors buckle.

adjuster, LED adjuster,full head adjuster, transparent adjuster, integrated adjuster, etc. all at our factory! What's more, in order to satisfy your brand demand, we can add logo stickers or customize your exclusive adjuster according to your design or idea! The multi-color combination of our adjustments is also one of its highlights. We promise every rotating dial adjustment is of well-made & can provide you a comfortable & stable fitting experience!