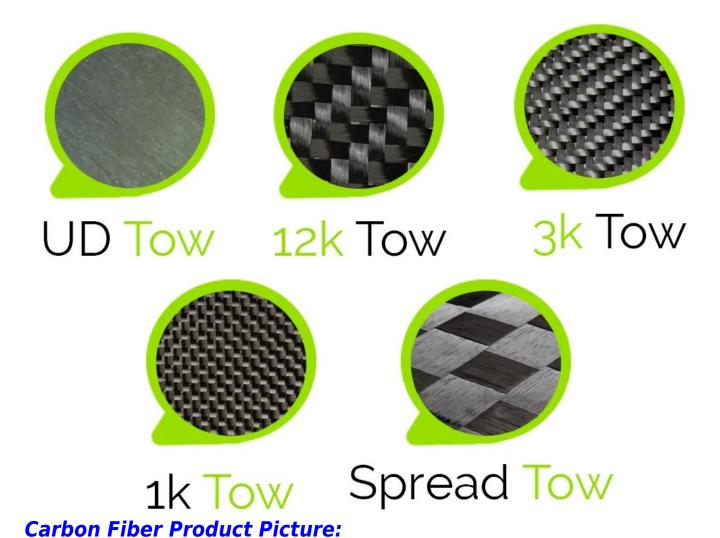

ilities and specialized research centers on new and innovative composite materials.

In 2015 AURORA SPORTS has completed the professional workshop dedicated to carbon fiber manufacturing on customers specifications. The workshop of 2000 square meters includes: Autoclave (diameter 1700 mm to 5500 mm in length) vacuum bagging mold, Compression Molding, Extrusion blow molding, clean room, trimming and painting area;

We are able to provide:

- 3D modeling
- · Design and production of molds made of carbon fiber
- Realization of single products or series

## **Facility Show:**

1. Carbon Fiber Helmet made by Extrusion blow molding process

# Carbon fiber helmet mold in vacuum forming





2.Autoclave Processing(Vacuum bagged)

# **Autoclave Processing (Vacuum bagged)**





Raw Material Show:















## **Our Business Scope:**

Here are Carbon Parts Pros we specialize in providing our customers with exceptionally crafted aerodynamics and custom auto parts. We are the original direct factory providing OEM auto parts. We stand behind every product we sell and look forward to fulfilling your automotive needs.

- carbon products, carbon interior, body kits, rims, wheels, etc...
- R&D advanced auto parts for luxury cars, like carbon fiber exhaust pipe, carbon fiber car intake
  pipe, carbon fiber spoiler, carbon fiber heat pipe, carbon fiber diffuser, carbon fiber engine cover,
  etc...
- carbon fiber furnitures including carton fiber chairs, carbon fiber tables, etc....
- Manufacture OEM helmets with high standard

## The Customized accessories:

There are four different helm