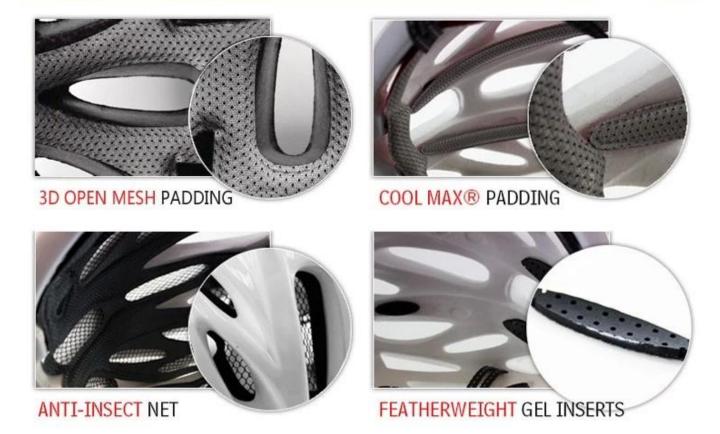

## **Inner Padding Fabric Options**

There are different kinds of inner pads for your choice.

first is 3D open mesh padding, it have to be opened a hot-press mold; second is cool max padding, we need to buy pad from cool max company with MOQ 1000 yards, third is ANTI-INSECT net, which could prevent small bug from going into your helmet at dusk, forth one is featherweight gel inserts, cheap and low quality pads