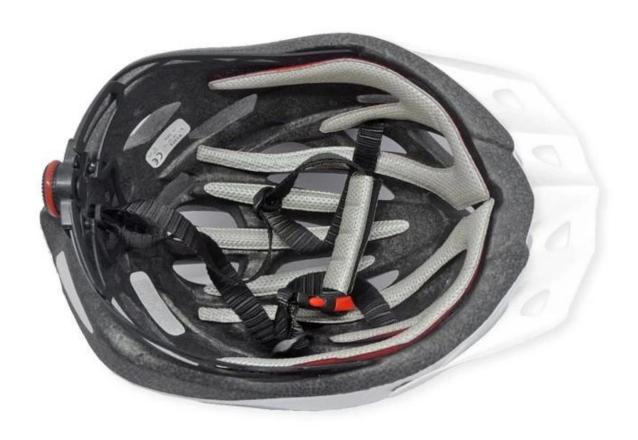

## The detail pictures of carbon fiber mountain bike helmet:

## **Adjustment System Options**

There different kinds of inner padding fabric options.

EVA pads: It is closed cell and impervious to water, has resilient feel.

Mesh pads: it can prevent dust and small insect fly into the helmet during wild riding.

Nylon pads: antibacterial and skin-friendly, easy to clean.

Velvet pads: very soft and comfortable feeling.

Cool max pads: very high-end, can keep the hair dry and cool during riding. Low quality pads: easy broken after friction with hair, uncomfortable and hot.

## **Inner Padding Fabric Options**

There are different kinds of inner pads for your choice.

first is 3D open mesh padding, it have to be opened a hot-press mold; second is cool max padding, we need to buy pad from cool max company with MOQ 1000 yards, third is ANTI-INSECT net, which could prevent small bug from going into your helmet at dusk, forth one is featherweight gel inserts, cheap and low quality pads

## **Inner Padding Options**