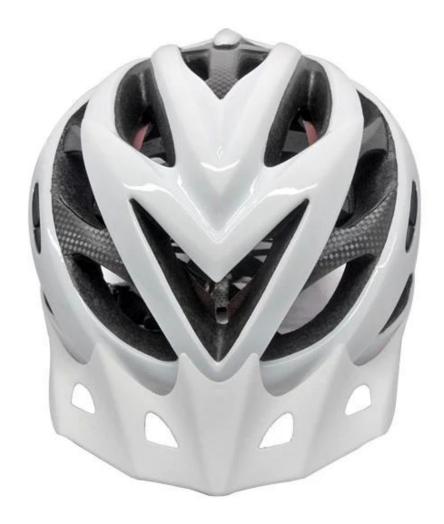

## The detail pictures of carbon fiber mountain bike helmet:

- Well-ventilated, with very cooling air tunnel and reasonable aero shape design.
- Three-dimensional duct design: This design is very aerodynamic drag coefficient is small , in the process of riding , people wear more cool.
- In-mold technology, when the helmet by the impact, the entire helmet uniform force.
- The high quality eco-friendly anti-impact PC shell.
- The high density black EPS material is imported from American,
- The bicycle accessories: adjustable chin strap with quick-release buckle; rear lock adjustment; cool insect-proof not comfortable pads;
- Certification: CE-EN1078 certified for impact protection.