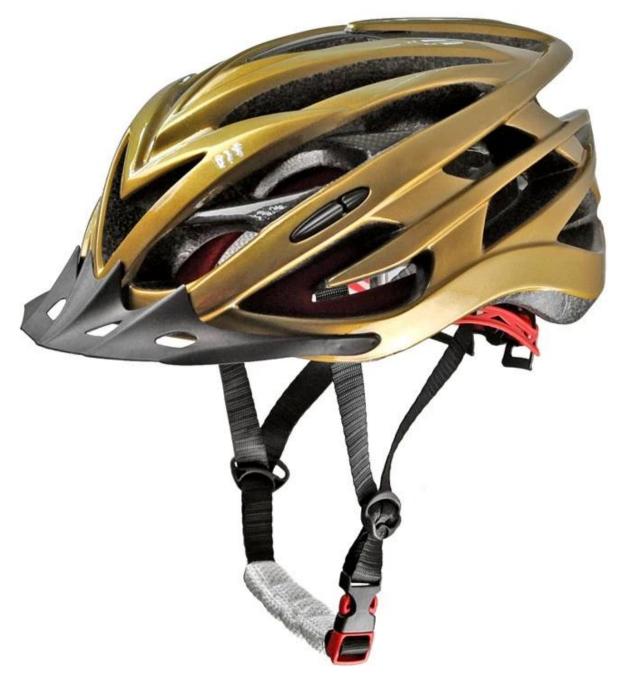

## carbon fiber mountain bike helmet, carbon fiber helmets for sale AU-BG01

## The description of carbon fiber mountain bike helmet:

**In-mould Carbon Construction:** The In-mould construction is a technique that directly fuses the shock absorbing EPS liner with the Polycarbonate shells and carbon piece to create a light weight and strong structure. The carbon fiber reinforcement adds additional strength in critical areas due to its great strength and impact distribution properties.

- Well-ventilated, with very cooling air tunnel and reasonable aero shape design.
- Three-dimensional duct design: This design is very aerodynamic drag coefficient is small , in the process of riding , people wear more cool.
- In-mold technology, when the helmet by the impact, the entire helmet uniform force.
- The high quality eco-friendly anti-impact PC shell.
- The high density black EPS material is imported from American,
- The bicycle accessories: adjustable chin strap with quick-release buckle; rear lock adjustment; cool insect-proof not comfortable pads;
- Certification: CE-EN1078 certified for impact protection.

The specification of carbon fiber mountain bike helmet:

| Model No.               | AU-BG01 carbon fiber mountain bike helmet                    |
|-------------------------|--------------------------------------------------------------|
| Material                | EPS foam & PC + carbon fiber shell double in-mold technology |
| Certification           | CE EN1078                                                    |
| Vents                   | 26 air vents                                                 |
| Color                   | Pantone, customized                                          |
| size/head circumference | M/L (58-62CM)                                                |
| Weight                  | 260g                                                         |
| Sample Time             | 3 days                                                       |
| MOQ                     | 200pcs                                                       |
| Package details         | PP bag+individual color box packing+master carton            |