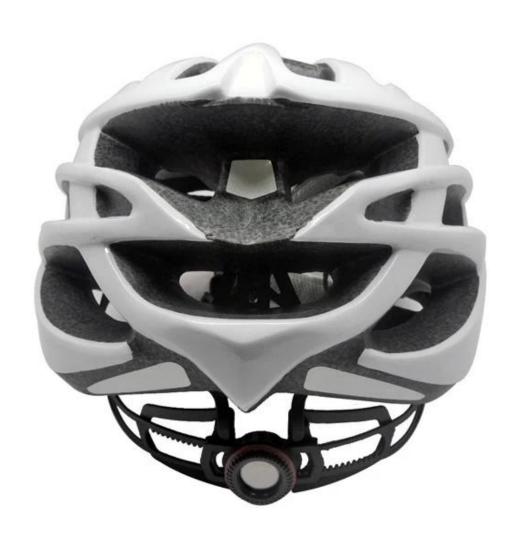

## The detail pictures of carbon fiber mountain bike helmet:

- Well-ventilated, with very cooling air tunnel and reasonable aero shape design.
- Three-dimensional duct design: This design is very aerodynamic drag coefficient is small , in the process of riding , people wear more cool.
- In-mold technology, when the helmet by the impact, the entire helmet uniform force.
- The high quality eco-friendly anti-impact PC shell.
- The high density black EPS material is imported from American,
- The bicycle accessories: adjustable chin strap with quick-release buckle; rear lock adjustment; cool insect-proof not comfortable pads;
- Certification: CE-EN1078 certified for impact protection.