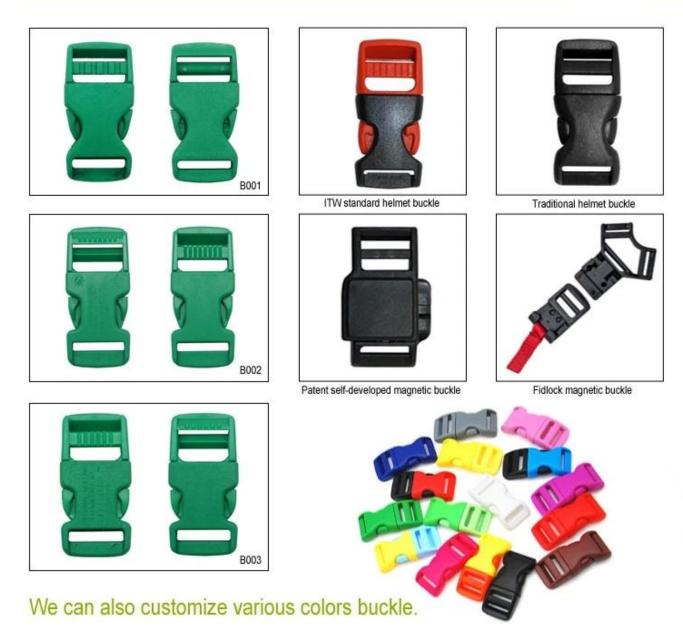

### The Customized accessories:

There are four different helmet strap buckle for your freely choice:

- Standard ITW brand Nylon helmet buckle
- Traditional helmet buckle
- Patent self-developed magnetic buckle (the comprehensive safety, functionality and great ease of use of helmets with the "one-hand fastener", with strong magnets make them easy to close and open, very convenient and safe).
- Fidlock brand magetic buckle.

Customized varieties colors of helmet accessories for your freely choice:

- Available helmet lockable strap divider in varieties color.
- Available helmet strap buckle in varieties colors.
- Available helmet strap holder in varieties colors.

## **Buckle Options**

Don't be surprised! As a factory with 23-year R&D experience, we have developed a serie of adjustments for different helmets & comply with different helmet designs! You can find Up & Down adjuster, Y shape adjuster, LED adjuster, full head adjuster, transparent adjuster, integrated adjuster, etc. all at our factory! What's more, in order to satisfy your brand demand, we can add logo stickers or customize your exclusive adjuster according to your design or idea! The multi-color combination of our adjustments is also one of its highlights. We promise every rotating dial adjustment is of well-made & can provide you a comfortable & stable fitting experience!