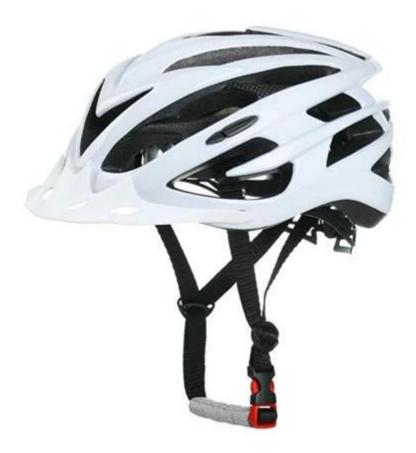

## carbon fiber mountain bike helmet, carbon fiber helmets for sale AU-BG01

## The description of carbon fiber mountain bike helmet:

**In-mould Carbon Construction:** The In-mould construction is a technique that directly fuses the shock absorbing EPS liner with the Polycarbonate shells and carbon piece to create a light weight and strong structure. The carbon fiber reinforcement adds additional strength in critical areas due to its great strength and impact distribution properties.

- Well-ventilated, with very cooling air tunnel and reasonable aero shape design.
- Three-dimensional duct design: This design is very aerodynamic drag coefficient is small , in the process of riding , people wear more cool.
- In-mold technology, when the helmet by the impact, the entire helmet uniform force.
- The high quality eco-friendly anti-impact PC shell.
- The high density black EPS material is imported from American,
- The bicycle accessories: adjustable chin strap with quick-release buckle; rear lock adjustment; cool insect-proof not comfortable pads;
- Certification: CE-EN1078 certified for impact protection.

## The detail pictures of carbon fiber mountain bike helmet: