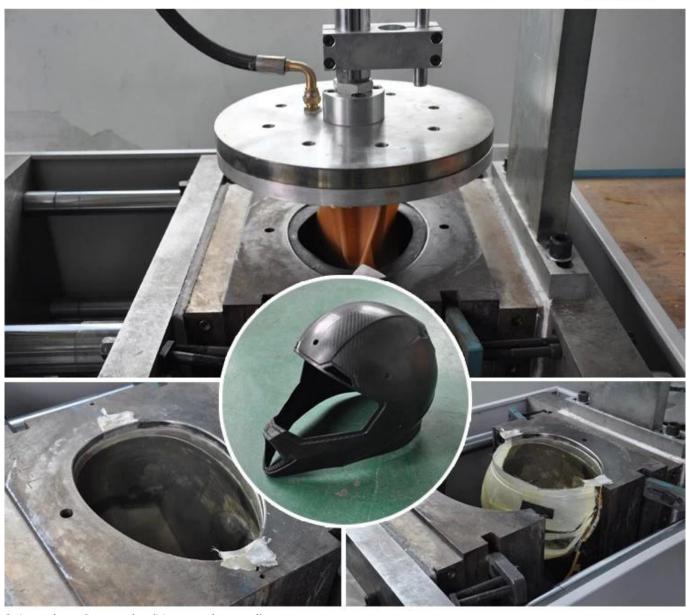

## **Facility Show:**

1. Carbon Fiber Helmet made by Extrusion blow molding process

## Carbon fiber helmet mold in vacuum forming

2.Autoclave Processing(Vacuum bagged)

## **Autoclave Processing (Vacuum bagged)**

Raw Material Show: