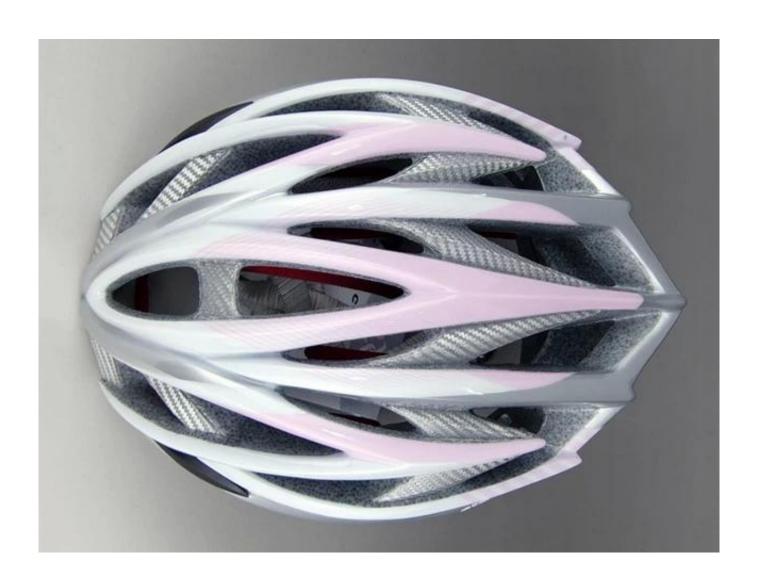

r                   | Pantone, customized                                                                           |
| size/head circumference | S/M (54-58CM) M/L (58-62CM)                                                                   |
| Weight                  | 240g                                                                                          |
| Sample Time             | 7 days                                                                                        |
| MOQ                     | 300pcs                                                                                        |
| Package details         | PP bag+individual color box packing+mastercarton                                              |

# The detail pictures of carbon fiber racing helmets:













## The Customized accessories:

There are four different helmet strap buckle for your freely choice:

- Standard ITW brand Nylon helmet buckle
- Traditional helmet buckle
- Patent self-developed magnetic buckle (the comprehensive safety, functionality and great ease of use of helmets with the "one-hand fastener", with strong magnets make them easy to close and open, very convenient and safe).
- Fidlock brand magetic buckle.

Customized varieties colors of helmet accessories for your freely choice:

- Available helmet lockable strap divider in varieties color.
- Available helmet strap buckle in varieties colors.
- Available helmet strap holder in varieties colors.

# **Buckle Options**











Traditional helmet buckle







Patent self-developed magnetic buckle

Fidlock magnetic