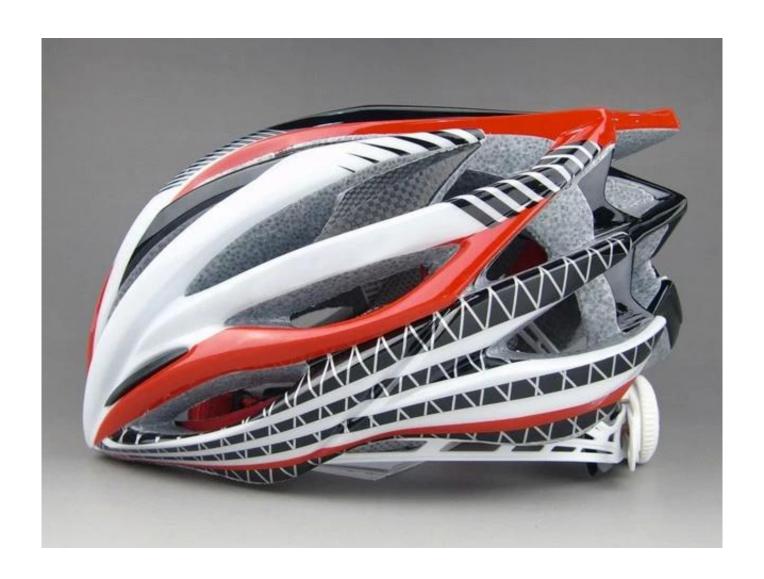

lor                   | Pantone, customized                                                                           |
| size/head circumference | S/M (54-58CM) M/L (58-62CM)                                                                   |
| Weight                  | 240g                                                                                          |
| Sample Time             | 7 days                                                                                        |
| MOQ                     | 300pcs                                                                                        |
| Package details         | PP bag+individual color box packing+mastercarton                                              |

# The detail pictures of carbon fiber racing helmets:













## The Customized accessories:

There are four different helmet strap buckle for your freely choice:

- Standard ITW brand Nylon helmet buckle
- Traditional helmet buckle
- Patent self-developed magnetic buckle (the comprehensive safety, functionality and great ease of use of helmets with the "one-hand fastener", with strong magnets make them easy to close and open, very convenient and safe).
- Fidlock brand magetic buckle.

Customized varieties colors of helmet accessories for your freely choice:

- Available helmet lockable strap divider in varieties color.
- Available helmet strap buckle in varieties colors.
- Available helmet strap holder in varieties colors.

# **Buckle Options**











Traditional helmet buckle







Patent self-developed magnetic buckle

Fidlock magneti