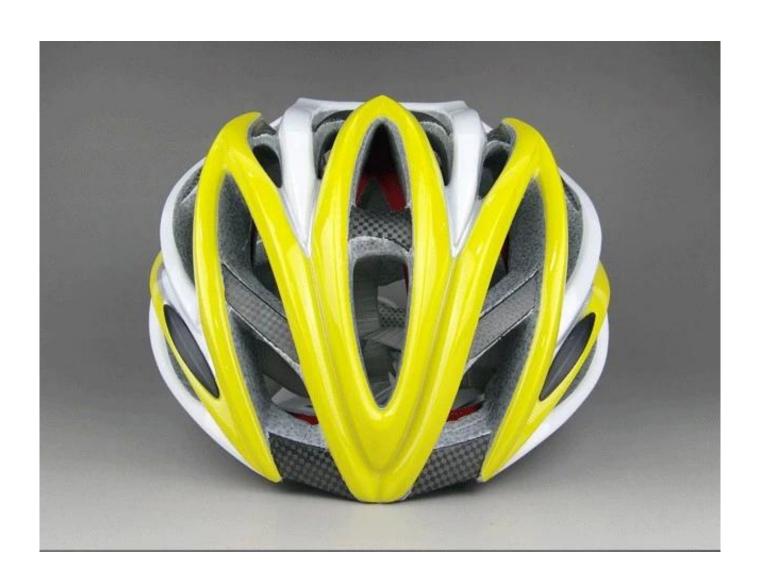

Color                   | Pantone, customized                                                                           |
| size/head circumference | S/M (54-58CM) M/L (58-62CM)                                                                   |
| Weight                  | 240g                                                                                          |
| Sample Time             | 7 days                                                                                        |
| MOQ                     | 300pcs                                                                                        |
| Package details         | PP bag+individual color box packing+mastercarton                                              |

# The detail pictures of carbon fiber racing helmets:













## The Customized accessories:

There are four different helmet strap buckle for your freely choice:

- Standard ITW brand Nylon helmet buckle
- Traditional helmet buckle
- Patent self-developed magnetic buckle (the comprehensive safety, functionality and great ease of use of helmets with the "one-hand fastener", with strong magnets make them easy to close and open, very convenient and safe).
- Fidlock brand magetic buckle.

Customized varieties colors of helmet accessories for your freely choice:

- Available helmet lockable strap divider in varieties color.
- Available helmet strap buckle in varieties colors.
- Available helmet strap holder in varieties colors.

# **Buckle Options**











Traditional helmet buckle







Patent self-developed magnetic buckle

Fidlock magne