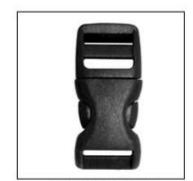

## The Customized accessories:

There are four different helmet strap buckle for your freely choice:

- Standard ITW brand Nylon helmet buckle
- Traditional helmet buckle
- Patent self-developed magnetic buckle (the comprehensive safety, functionality and great ease of use of helmets with the "one-hand fastener", with strong magnets make them easy to close and open, very convenient and safe).
- Fidlock brand magetic buckle.

# **Buckle Options**

Traditional helmet buckle

Patent self-developed magnetic buckle

Fidlock magnetic buckle