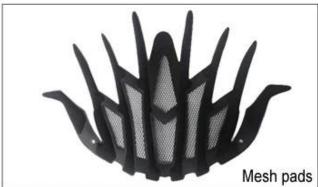

## Female Parts Options To Anchor Adjuster

There different kinds of inner padding fabric options.

EVA pads: It is closed cell and impervious to water, has resilient feel.

Mesh pads: it can prevent dust and small insect fly into the helmet during wild riding.