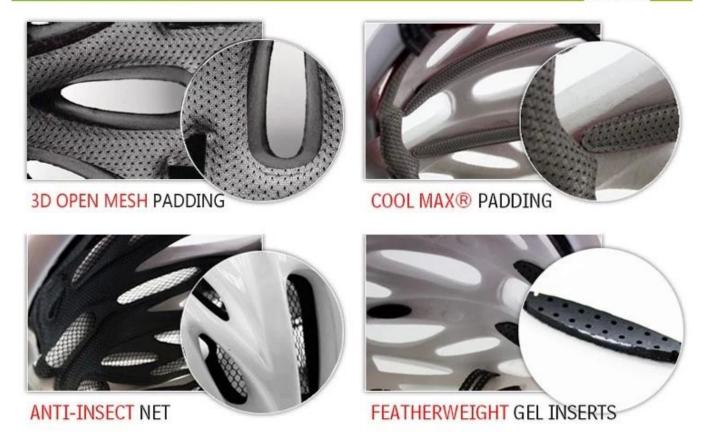

## **Inner Padding Fabric Options**

There are different kinds of inner pads for your choice.

first is 3D open mesh padding, it have to be opened a hot-press mold; second is cool max padding, we need to buy pad from cool max company with MOQ 1000 yards, third is ANTI-INSECT net, which could prevent small bug from going into your helmet at dusk, forth one is featherweight gel inserts, cheap and low quality pads