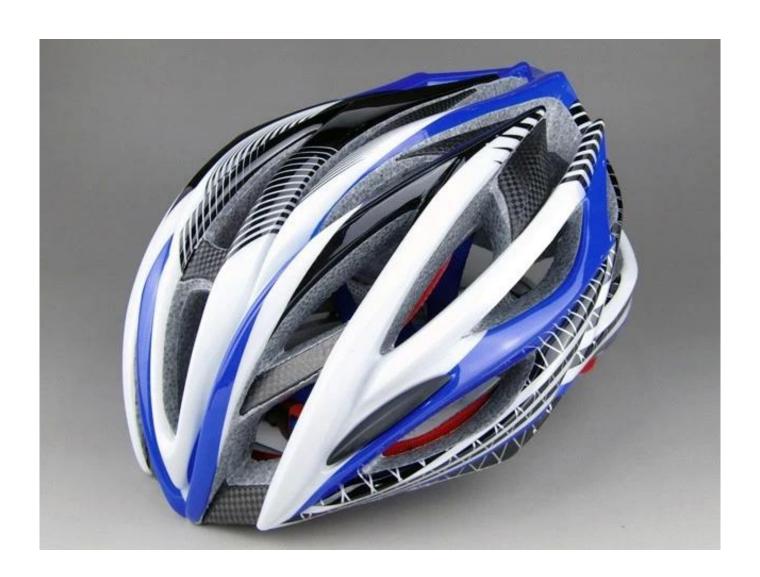

| Color                   | Pantone, customized                                                                           |
| size/head circumference | S/M (54-58CM) M/L (58-62CM)                                                                   |
| Weight                  | 240g                                                                                          |
| Sample Time             | 7 days                                                                                        |
| MOQ                     | 300pcs                                                                                        |
| Package details         | PP bag+individual color box packing+mastercarton                                              |

# The detail pictures of carbon fiber racing helmets:













## The Customized accessories:

There are four different helmet strap buckle for your freely choice:

- Standard ITW brand Nylon helmet buckle
- Traditional helmet buckle
- Patent self-developed magnetic buckle (the comprehensive safety, functionality and great ease of use of helmets with the "one-hand fastener", with strong magnets make them easy to close and open, very convenient and safe).
- Fidlock brand magetic buckle.

Customized varieties colors of helmet accessories for your freely choice:

- Available helmet lockable strap divider in varieties color.
- Available helmet strap buckle in varieties colors.
- Available helmet strap holder in varieties colors.

# **Buckle Options**











Traditional helmet buckle







Patent self-developed magnetic buckle

Fidlock mag