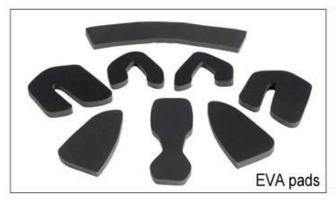

## Female Parts Options To Anchor Adjuster

There different kinds of inner padding fabric options.

EVA pads: It is closed cell and impervious to water, has resilient feel.

Mesh pads: it can prevent dust and small insect fly into the helmet during wild riding.

Nylon pads: antibacterial and skin-friendly, easy to clean.

Velvet pads: very soft and comfortable feeling.

Cool max pads: very high-end, can keep the hair dry and cool during riding. Low quality pads: easy broken after friction with hair, uncomfortable and hot.