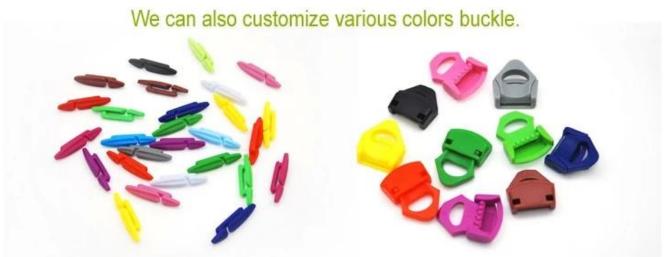

Customized varieties colors of helmet accessories for your freely choice:

- Available helmet lockable strap divider in varieties color.
- Available helmet strap buckle in varieties colors.
- Available helmet strap holder in varieties colors.