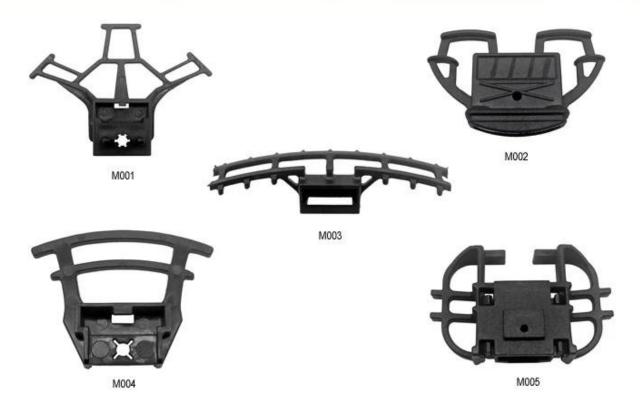

ifferent helmet strap buckle for your freely choice:

- Standard ITW brand Nylon helmet buckle
- Traditional helmet buckle
- Patent self-developed magnetic buckle (the comprehensive safety, functionality and great ease of use of helmets with the "one-hand fastener", with strong magnets make them easy to close and open, very convenient and safe).
- Fidlock brand magetic buckle.

Customized varieties colors of helmet accessories for your freely choice:

- Available helmet lockable strap divider in varieties color.
- Available helmet strap buckle in varieties colors.
- Available helmet strap holder in varieties colors.

# **Buckle Options**











Traditional helmet buckle







Patent self-developed magnetic buckle

Fidlock magnetic buckle





# Female Parts Options To Anchor Strap





## **Strap Buckle And Divider Options**























Don't be surprised! As a factory with 23-year R&D experience, we have developed a serie of adjustments for different helmets & comply with different helmet designs! You can find Up & Down adjuster, Y shape adjuster, LED adjuster, full head adjuster, transparent adjuster, integrated adjuster, etc. all at our factory! What's more, in order to satisfy your brand demand, we can add logo stickers or customize your exclusive adjuster according to your design or idea! The multi-color combination of our adjustments is also one of its highlights. We promise every rotating dial adjustment is of well-made & can provide you a comfortable & stable fitting experience!

# **Adjustment System Options**





## Female Parts Options To Anchor