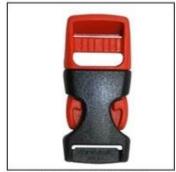

## The Customized accessories:

There are four different helmet strap buckle for your freely choice:

- Standard ITW brand Nylon helmet buckle
- Traditional helmet buckle
- Patent self-developed magnetic buckle (the comprehensive safety, functionality and great ease of use of helmets with the "one-hand fastener", with strong magnets make them easy to close and open, very convenient and safe).
- Fidlock brand magetic buckle.

# **Buckle Options**

Traditional helmet buckle

Patent self-developed magnetic buckle

Fidlock magnetic buckle