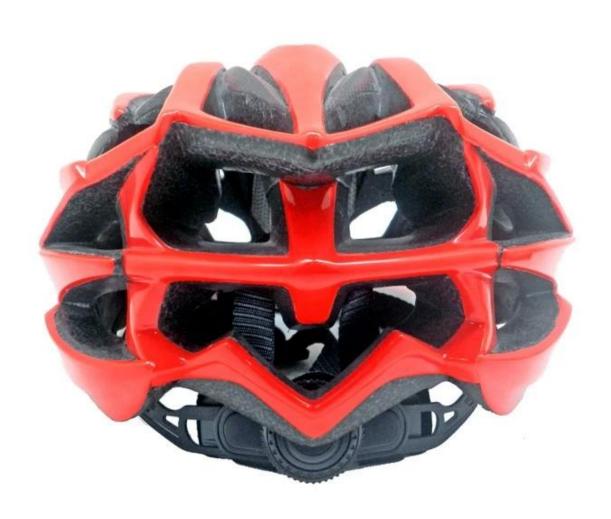

| Pantone, customized                                                                           |
| size/head circumference | S/M (54-58CM) M/L (58-62CM)                                                                   |
| Weight                  | 240g                                                                                          |
| Sample Time             | 7 days                                                                                        |
| MOQ                     | 300pcs                                                                                        |
| Package details         | PP bag+individual color box packing+mastercarton                                              |

# The detail pictures of carbon fiber racing helmets:













## The Customized accessories:

There are four different helmet strap buckle for your freely choice:

- Standard ITW brand Nylon helmet buckle
- Traditional helmet buckle
- Patent self-developed magnetic buckle (the comprehensive safety, functionality and great ease of use of helmets with the "one-hand fastener", with strong magnets make them easy to close and open, very convenient and safe).
- Fidlock brand magetic buckle.

Customized varieties colors of helmet accessories for your freely choice:

- Available helmet lockable strap divider in varieties color.
- Available helmet strap buckle in varieties colors.
- Available helmet strap holder in varieties colors.

# **Buckle Options**











Traditional helmet buckle







Patent self-developed magnetic buckle

Fidlock magnetic bu