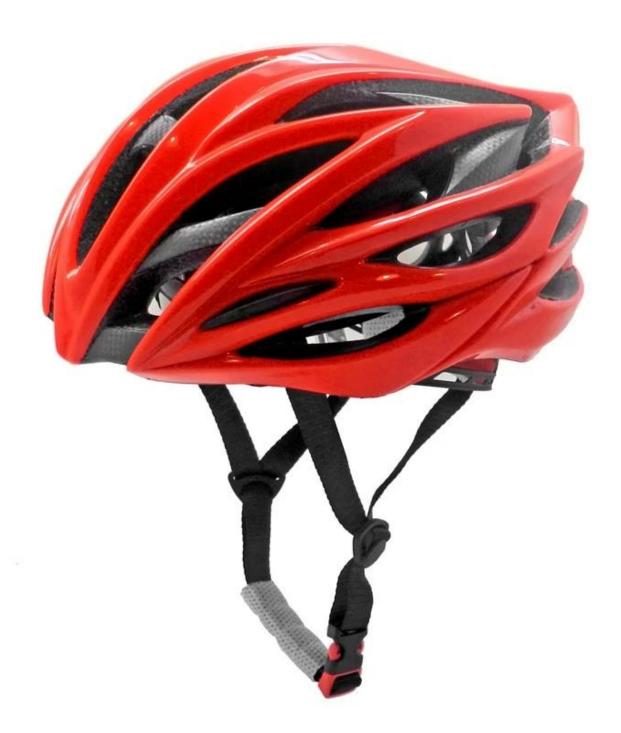

# Carbon fiber street bike helmets, best carbon fiber helmet SV888



## The description of carbon fiber racing helmets:

**In-mould Carbon Construction:** The In-mould construction is a technique that directly fuses the shock absorbing EPS liner with the Polycarbonate shells and carbon piece to create a light weight and strong structure. The carbon fiber reinforcement adds additional strength in critical areas due to its great strength and impact distribution properties.

- Well-ventilated, with very cooling air tunnel and reasonable aero shape design.
- Three-dimensional duct design: This design is very aerodynamic drag coefficient is small, in the process

of riding, people wear more cool.

- In-mold technology, when the helmet by the impact , the entire helmet uniform force.
- The high quality eco-friendly high temperature resistant PC shell.
- The hig