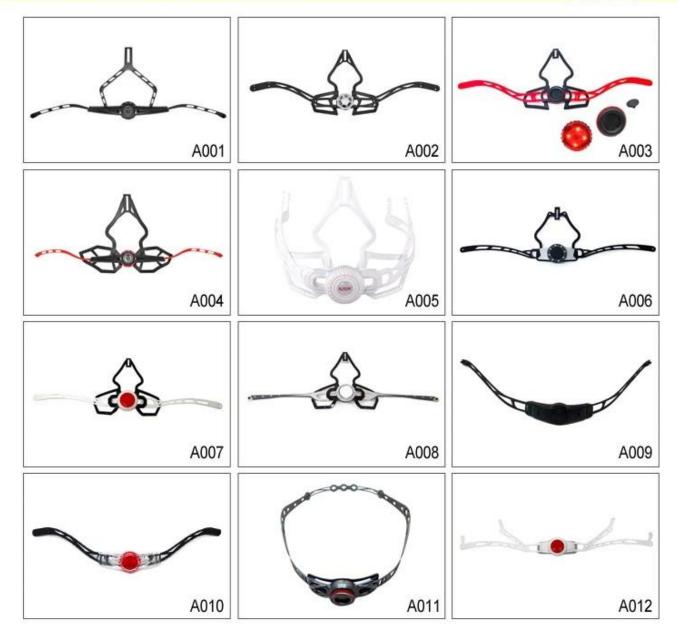

## The Customized accessories:

There are four different helmet strap buckle for your freely choice:

- Standard ITW brand Nylon helmet buckle
- Traditional helmet buckle
- Patent self-developed magnetic buckle (the comprehensive safety, functionality and great ease of use of helmets with the "one-hand fastener", with strong magnets make them easy to close and open, very convenient and safe).
- Fidlock brand magetic buckle.

# **Buckle Options**

Traditional helmet buckle

Patent self-developed magnetic buckle

Fidlock magnetic buckle