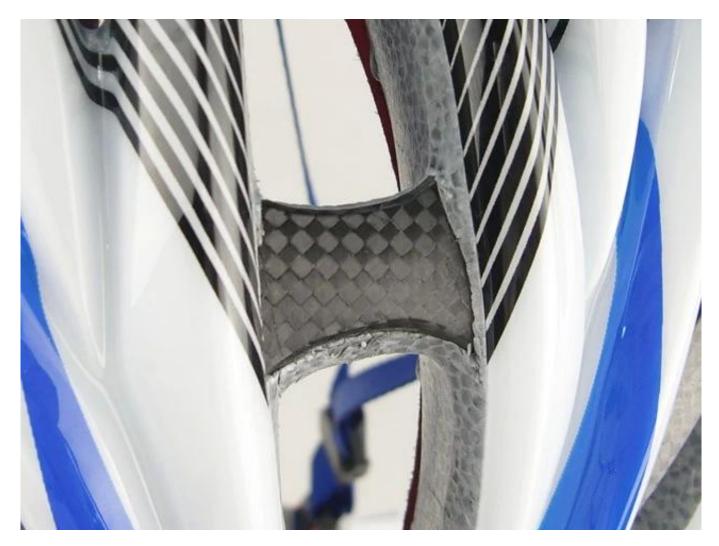

## The description of carbon fiber racing helmets:

**In-mould Carbon Construction:** The In-mould construction is a technique that directly fuses the shock absorbing EPS liner with the Polycarbonate shells and carbon piece to create a light weight and strong structure. The carbon fiber reinforcement adds additional strength in critical areas due to its great strength and impact distribution properties.

# The detail pictures of carbon fiber racing helmets: