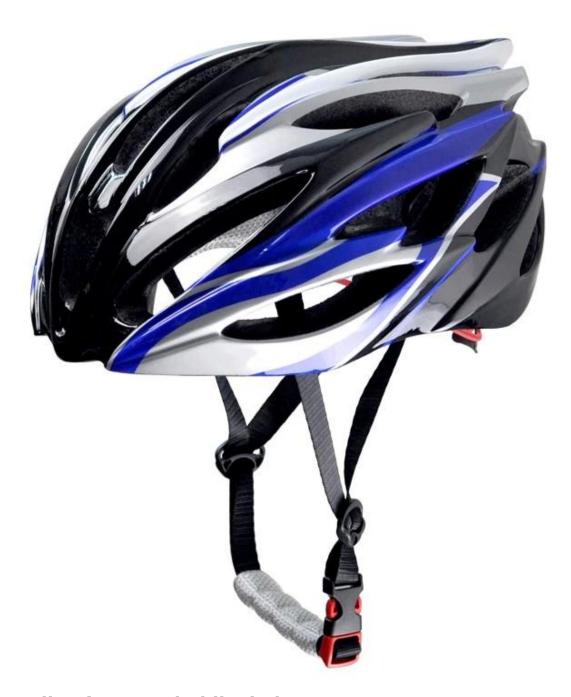

# ce mountain bike helments, best helmet for street bike G833

#### The Details of mountain bike helments:

- Well-ventilated, with very cooling air tunnel and reasonable aero shape design.
- Three-dimensional duct design: This design is very aerodynamic drag coefficient is small , in the process of riding , people wear more cool.
- In-mold technology, when the helmet by the impact , the entire helmet uniform force.
- The high quality eco-friendly high temperature resistant PC shell.

- The high density black EPS material is imported from American,
- -360° size adjustment systems, anti-slip adjustment button, can bring you a stable and safety experience, your comfort is the prior consideration during the design.
- The bicycle accessories: Removable sun visor; adjustable chin strap with quick-release buckle; rear lock adjustment; cool comfortable pads;
- Certification: CE-EN1078 certified for impact protection.

# The detail pictures of mountain bike helments: