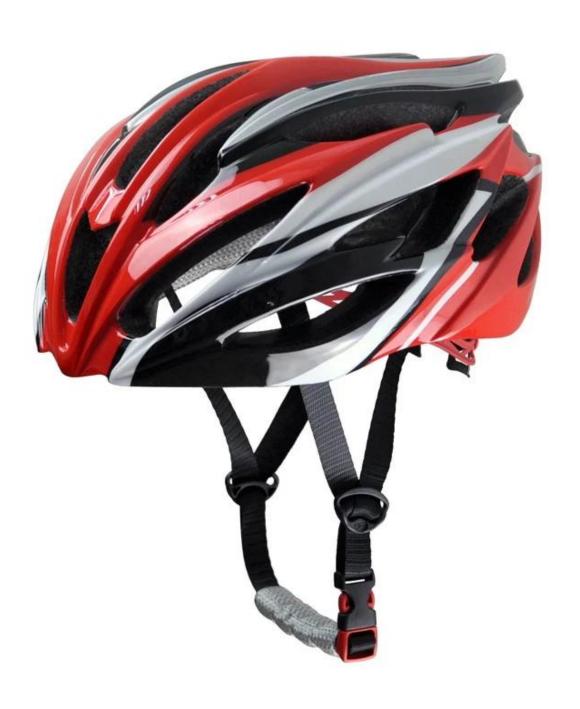

|
| Color                   | Pantone, customized                                                                         |
| size/head circumference | S/M (54-58CM) M/L (58-62CM)                                                                 |
| Weight                  | 270g                                                                                        |
| Sample Time             | 7 days                                                                                      |
| MOQ                     | 300pcs                                                                                      |
| Package details         | PP bag+individual color box packing+mastercarton                                            |

# The detail pictures of mountain bike helments:













# The Customized accessories:

There are four different helmet strap buckle for your freely choice:

- Standard ITW brand Nylon helmet buckle
- Traditional helmet buckle
- Patent self-developed magnetic buckle (the comprehensive safety, functionality and great ease of use of helmets with the "one-hand fastener", with strong magnets make them easy to close and open, very convenient and safe).
- Fidlock brand magetic buckle.

Customized varieties colors of helmet accessories for your freely choice:

- Available helmet lockable strap divider in varieties color.
- Available helmet strap buckle in varieties colors.
- Available helmet strap holder in varieties colors.

# **Buckle Options**





Don't be surprised! As a factory with 23-year R&D experience, we have developed a serie of a