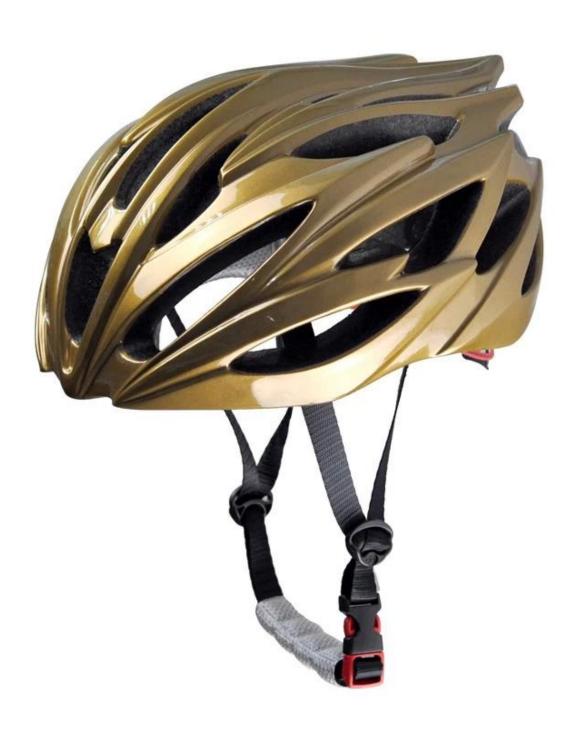

|
| Color                   | Pantone, customized                                                                         |
| size/head circumference | S/M (54-58CM) M/L (58-62CM)                                                                 |
| Weight                  | 270g                                                                                        |
| Sample Time             | 7 days                                                                                      |
| MOQ                     | 300pcs                                                                                      |
| Package details         | PP bag+individual color box packing+mastercarton                                            |

# The detail pictures of mountain bike helments:













# The Customized accessories:

There are four different helmet strap buckle for your freely choice:

- Standard ITW brand Nylon helmet buckle
- Traditional helmet buckle
- Patent self-developed magnetic buckle (the comprehensive safety, functionality and great ease of use of helmets with the "one-hand fastener", with strong magnets make them easy to close and open, very convenient and safe).
- Fidlock brand magetic buckle.

Customized varieties colors of helmet accessories for your freely choice:

- Available helmet lockable strap divider in varieties color.
- Available helmet strap buckle in varieties colors.
- Available helmet strap holder in varieties colors.

# **Buckle Options**





Don't be surprised! As a factory with 23-year R&D experience, we have developed a serie of adjustm