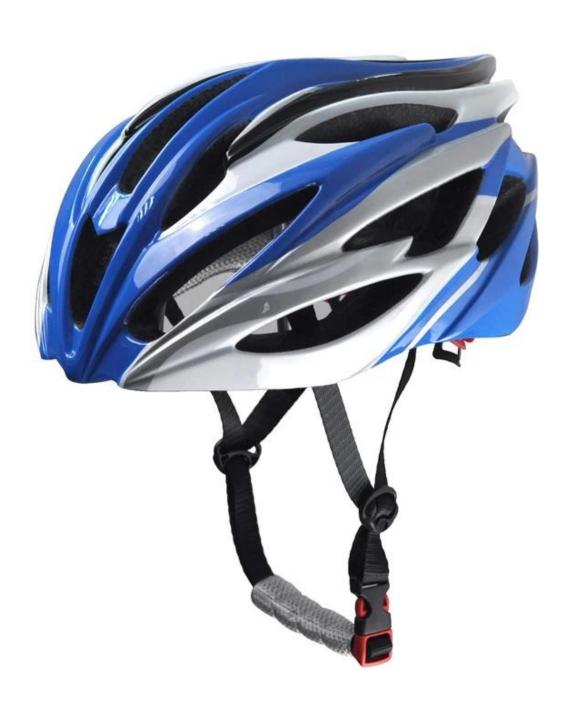

# The detail pictures of mountain bike helments:

#### The Details of mountain bike helments:

- Well-ventilated, with very cooling air tunnel and reasonable aero shape design.
- Three-dimensional duct design: This design is very aerodynamic drag coefficient is small , in the process of riding , people wear more cool.
- In-mold technology, when the helmet by the impact , the entire helmet uniform force.
- The high quality eco-friendly high temperature resistant PC shell.

- The high density black EPS material is imported from American,
- -360° size adjustment systems, anti-slip adjustment button, can bring you a stable and safety experience, your comfort is the prior consideration during the design.
- The bicycle accessories: Removable sun visor; adjustable chin strap with quick-release buckle; rear lock adjustment; cool comfortable pads;
- Certification: CE-EN1078 certified for impact protection.