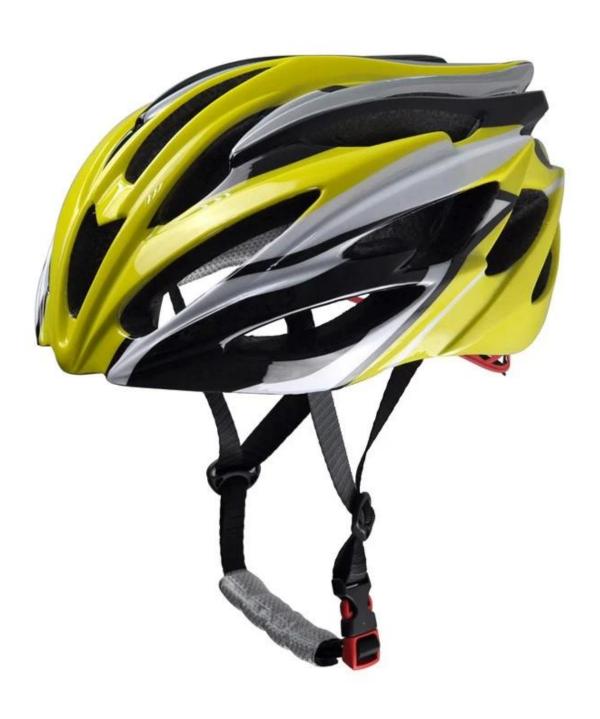

|
| Color                   | Pantone, customized                                                                         |
| size/head circumference | S/M (54-58CM) M/L (58-62CM)                                                                 |
| Weight                  | 270g                                                                                        |
| Sample Time             | 7 days                                                                                      |
| MOQ                     | 300pcs                                                                                      |
| Package details         | PP bag+individual color box packing+mastercarton                                            |

# The detail pictures of mountain bike helments:













# The Customized accessories:

There are four different helmet strap buckle for your freely choice:

- Standard ITW brand Nylon helmet buckle
- Traditional helmet buckle
- Patent self-developed magnetic buckle (the comprehensive safety, functionality and great ease of use of helmets with the "one-hand fastener", with strong magnets make them easy to close and open, very convenient and safe).
- Fidlock brand magetic buckle.

Customized varieties colors of helmet accessories for your freely choice:

- Available helmet lockable strap divider in varieties color.
- Available helmet strap buckle in varieties colors.
- Available helmet strap holder in varieties colors.

# **Buckle Options**





Don't be surprised! As a factory with 23-year R&D experience, we have developed a serie of adj