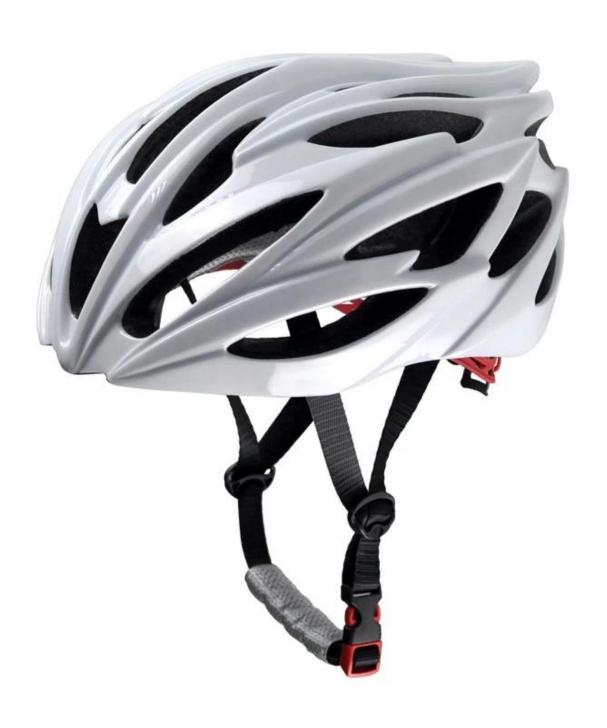

|
| Color                   | Pantone, customized                                                                         |
| size/head circumference | S/M (54-58CM) M/L (58-62CM)                                                                 |
| Weight                  | 270g                                                                                        |
| Sample Time             | 7 days                                                                                      |
| MOQ                     | 300pcs                                                                                      |
| Package details         | PP bag+individual color box packing+mastercarton                                            |

# The detail pictures of mountain bike helments:













# The Customized accessories:

There are four different helmet strap buckle for your freely choice:

- Standard ITW brand Nylon helmet buckle
- Traditional helmet buckle
- Patent self-developed magnetic buckle (the comprehensive safety, functionality and great ease of use of helmets with the "one-hand fastener", with strong magnets make them easy to close and open, very convenient and safe).
- Fidlock brand magetic buckle.

Customized varieties colors of helmet accessories for your freely choice:

- Available helmet lockable strap divider in varieties color.
- Available helmet strap buckle in varieties colors.
- Available helmet strap holder in varieties colors.

# **Buckle Options**





Don't be surprised! As a factory with 23-year R&D experience, we have developed a serie of