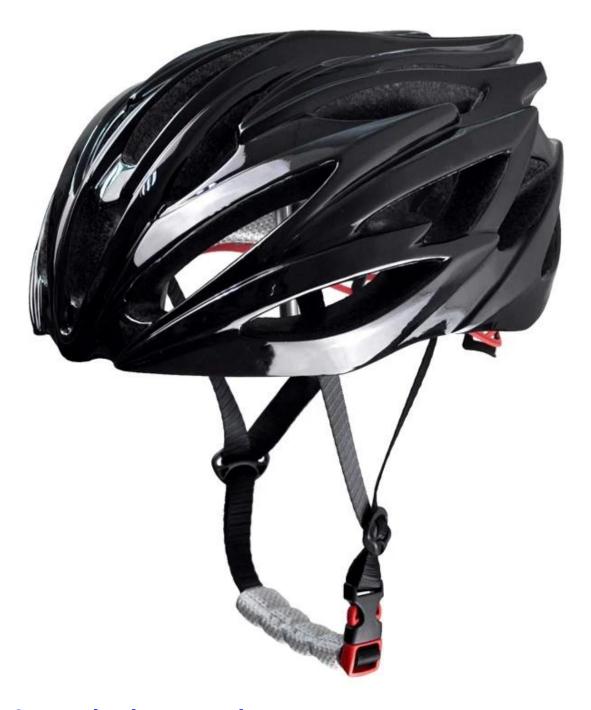

|
| Color                   | Pantone, customized                                                                         |
| size/head circumference | S/M (54-58CM) M/L (58-62CM)                                                                 |
| Weight                  | 270g                                                                                        |
| Sample Time             | 7 days                                                                                      |
| MOQ                     | 300pcs                                                                                      |
| Package details         | PP bag+individual color box packing+mastercarton                                            |

# The detail pictures of mountain bike helments:













# The Customized accessories:

There are four different helmet strap buckle for your freely choice:

- Standard ITW brand Nylon helmet buckle
- Traditional helmet buckle
- Patent self-developed magnetic buckle (the comprehensive safety, functionality and great ease of use of helmets with the "one-hand fastener", with strong magnets make them easy to close and open, very convenient and safe).
- Fidlock brand magetic buckle.

Customized varieties colors of helmet accessories for your freely choice:

- Available helmet lockable strap divider in varieties color.
- Available helmet strap buckle in varieties colors.
- Available helmet strap holder in varieties colors.

# **Buckle Options**





Don't be surprised! As a factory with 23-year R&D experience, we have developed a serie of adjustmen