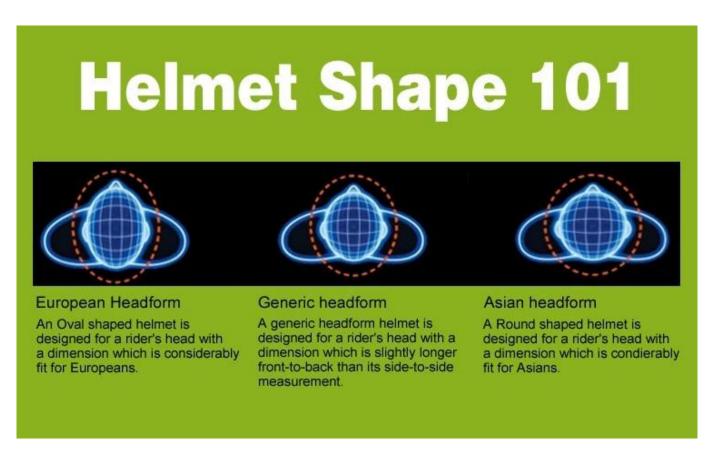

## The head circumference knowledge of bike helmet for kids:

#### **European Headform:**

An Oval shaped helmet is designed for a rider's head with a dimension which is considerably fit for Europeans.

#### **Generic headform:**

A generic headform helmet is designed for a rider's head with a dimension which is slightly longer front-to-back than its side-to-side measurement.

#### Asian headform:

A Round shaped helmet is designed for a rider's head with a dimension which is condierably fit for Asians.