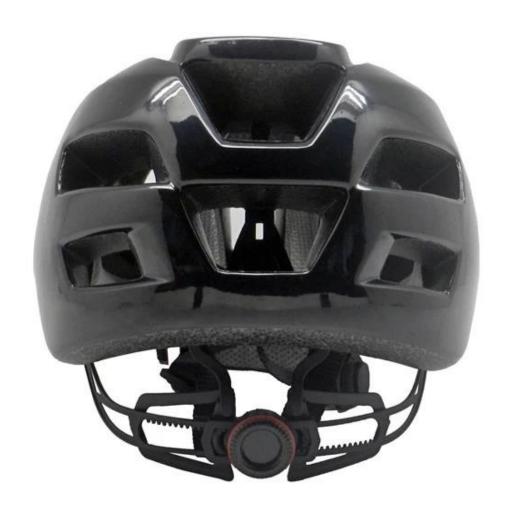

# The detail pictures of Snell helmet:

## The description of Snell helmet:

- Super lightest: only 270g, well-ventilated, with very cooling air tunnel and reasonable aero shape design.
- Three-dimensional duct design: This design is very aerodynamic drag coefficient is small , in the process of riding , people wear more cool.
- In-mold technology, when the helmet by the impact , the entire helmet uniform force.
- The high quality eco-friendly high temperature resistant PC shell & carbon fiber.
- The high density black EPS material is imported from American,
- The bicycle accessories: adjustable chin strap with quick-release buckle; rear lock adjustment; cool comfortable pads;
- Certification: CE-EN1078 certified for impact protection.