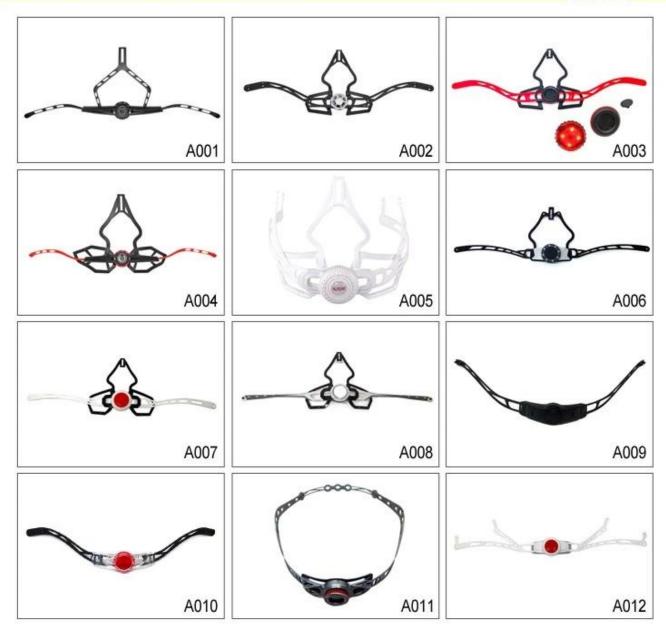

# **Adjustment System Options**

Breathability and comfort are extremely important, that's why the Manta features Airlite straps which are 15% lighter than a standard helmet strap. Tetoron straps are lighter, stronger and more breathable than a normal helmet strap. They also do not stick to the face as easily when temperatures begin to increase. Fast Adapting System webbing can be easily and continuously tailored to your exact head shape. The helmet stays securely on the head in all situations and the webbing straps are always in the best position.

# **Helmet Strap Options**

Interior features significantly affect a helmet's comfort. All our pads absorb moisture and are antiallergenic. Hook and loop fasteners allow easy removal for washing.