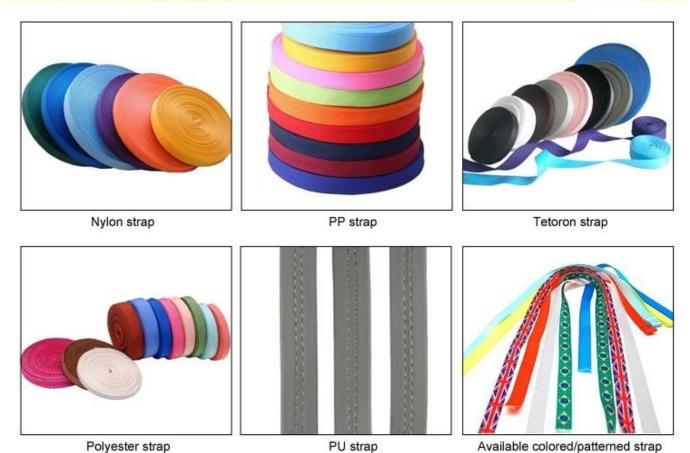

# **Adjustment System Options**

Breathability and comfort are extremely important, that's why the Manta features Airlite straps which are 15% lighter than a standard helmet strap. Tetoron straps are lighter, stronger and more breathable than a normal helmet strap. They also do not stick to the face as easily when temperatures begin to increase. Fast Adapting System webbing can be easily and continuously tailored to your exact head shape. The helmet stays securely on the head in all situations and the webbing straps are always in the best position.

# **Helmet Strap Options**

Interior features significantly affect a helmet's comfort. All our pads absorb moisture and are antiallergenic. Hook and loop fasteners allow easy removal for washing.