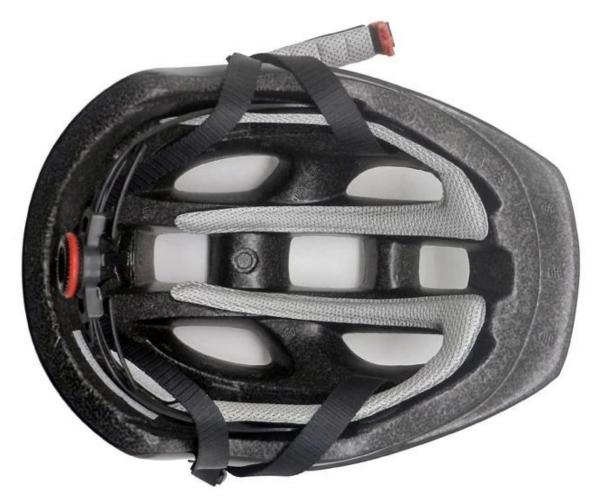

# The detail pictures of Snell helmet:

# **Helmet Strap Options**

Interior features significantly affect a helmet's comfort. All our pads absorb moisture and are antiallergenic. Hook and loop fasteners allow easy removal for washing.

## **Inner Padding Options**