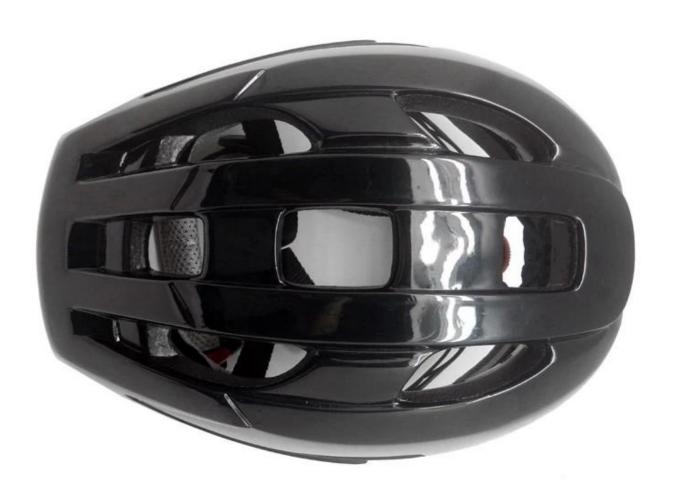

# The detail pictures of Snell helmet:

## The description of Snell helmet:

- Super lightest: only 270g, well-ventilated, with very cooling air tunnel and reasonable aero shape design.
- Three-dimensional duct design: This design is very aerodynamic drag coefficient is small , in the process of riding , people wear more cool.
- In-mold technology, when the helmet by the impact , the entire helmet uniform force.
- The high quality eco-friendly high temperature resistant PC shell & carbon fiber.
- The high density black EPS material is imported from American,
- The bicycle accessories: adjustable chin strap with quick-release buckle; rear lock adjustment; cool comfortable pads;
- Certification: CE-EN1078 certified for impact protection.