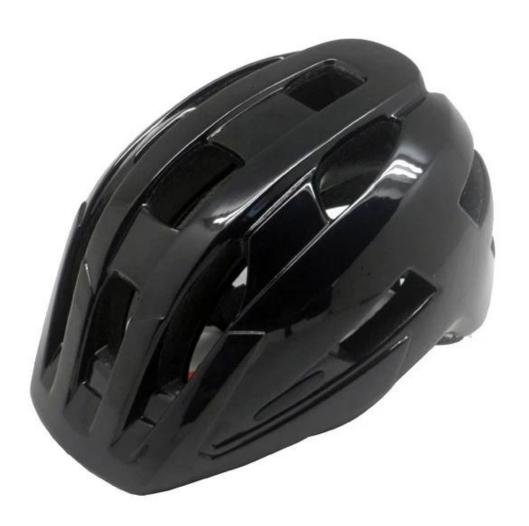

# The detail pictures of Snell helmet:

## The description of Snell helmet:

- Super lightest: only 270g, well-ventilated, with very cooling air tunnel and reasonable aero shape design.
- Three-dimensional duct design: This design is very aerodynamic drag coefficient is small , in the process of riding , people wear more cool.
- In-mold technology, when the helmet by the impact , the entire helmet uniform force.
- The high quality eco-friendly high temperature resistant PC shell & carbon fiber.
- The high density black EPS material is imported from American,
- The bicycle accessories: adjustable chin strap with quick-release buckle; rear lock adjustment; cool comfortable pads;
- Certification: CE-EN1078 certified for impact protection.