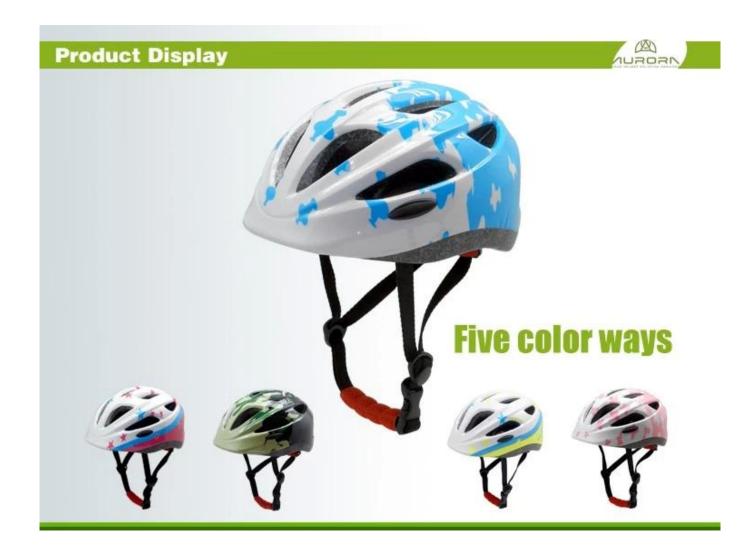

## The specification of child cycling helmet:

| Model No.               | AU-C06 child cycling helmet                      |
|-------------------------|--------------------------------------------------|
| Material                | In-mold EPS liner & PC shell                     |
| Certification           | CE EN1078 child cycling helmet                   |
| Vents                   | 13 air vents                                     |
| Color                   | Pantone, customized                              |
| size/head circumference | S: 45-50cm ; M: 50-55cm; L: 54-58                |
| Weight                  | 225g                                             |
| Sample Time             | 7 days                                           |
| MOQ                     | 300pcs                                           |
| Package details         | PP bag+individual color box packing+mastercarton |

## The advantages of child cycling helmet:

- 1. it's super lightest. only 225g. and well-ventilated.
- 2. in-mould technology: seamless . when the helmet by the impact , the entire helmet uniform force,
- 3. Thicken PC shell .protection would be sharply increased.
- 4. High density gray EPS material. light weight. Shock resistance.provide reliable protection .
- 5. with patent adjustment headlock buckle, PA webbing, washable pads.

- 6. Lining Pad equipped with hot-pressing technology.
- 7. Certification: CE-EN1078 certified for impact protection.

The detail pictures of child cycling helmet: