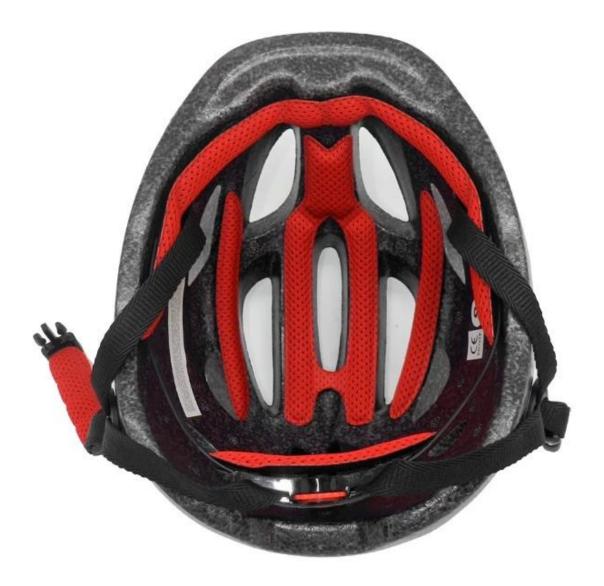

## The specification of child cycling helmet:

| Model No.               | AU-C06 child cycling helmet                      |
|-------------------------|--------------------------------------------------|
| Material                | In-mold EPS liner & PC shell                     |
| Certification           | CE EN1078 child cycling helmet                   |
| Vents                   | 13 air vents                                     |
| Color                   | Pantone, customized                              |
| size/head circumference | S: 45-50cm ; M: 50-55cm; L: 54-58                |
| Weight                  | 225g                                             |
| Sample Time             | 7 days                                           |
| MOQ                     | 300pcs                                           |
| Package details         | PP bag+individual color box packing+mastercarton |

## The advantages of child cycling helmet:

- 1. it's super lightest. only 225g. and well-ventilated.
- 2. in-mould technology: seamless . when the helmet by the impact , the entire helmet uniform force,
- 3. Thicken PC shell .protection would be sharply increased.
- 4. High density gray EPS material. light weight. Shock resistance.provide reliable protection .
- 5. with patent adjustment headlock buckle, PA webbing, washable pads.

- 6. Lining Pad equipped with hot-pressing technology.
- 7. Certification: CE-EN1078 certified for impact protection.

The detail pictures of child cycling helmet: