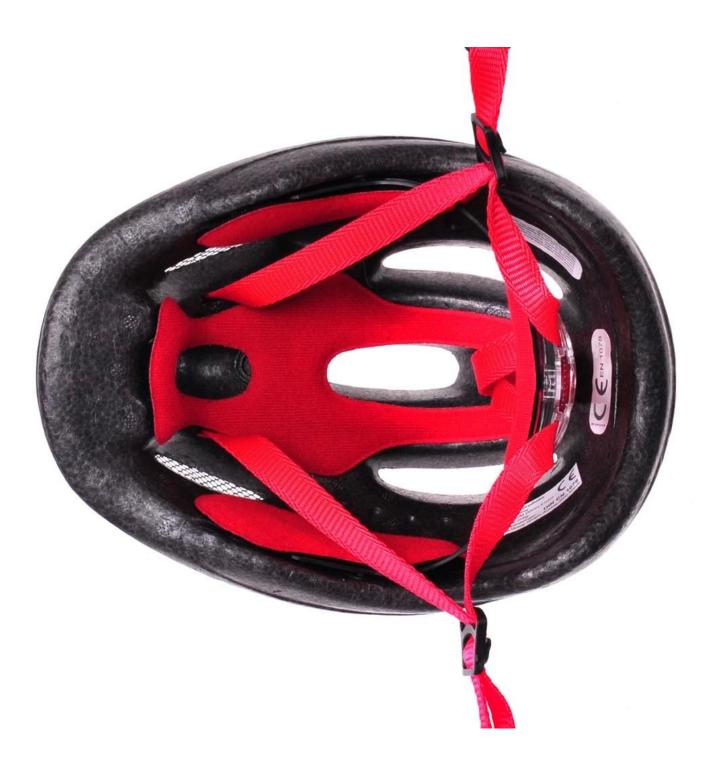

## The specification of best kids bike helmet:

| Model No.     | AU-C02 china children helmets suppliers |
|---------------|-----------------------------------------|
| Material      | out-mold EPS liner & PVC shell          |
| Certification | CE EN1078                               |

| Vents                   | 6 air vents                                      |
|-------------------------|--------------------------------------------------|
| Color                   | Pantone, customized                              |
| size/head circumference | M 52-57CM                                        |
| Weight                  | 205g                                             |
| Sample Time             | 7 days                                           |
| MOQ                     | 300pcs                                           |
| Package details         | PP bag+individual color box packing+mastercarton |

#### The Advantages of best kids bike helmet:

- 1. it's super lightest, only 205g, and well-ventilated,
- 2. Thicken PC shell ,protection would be sharply increased.
- 3. High density gray EPS material, light weight, Shock resistance, provide reliable protection .
- 4. with patent adjustment headlock buckle , PA webbing, washable pads.
- 5. Lining Pad equipped with hot-pressing technology.
- 6. Certification: CE-EN1078 certified for impact protection.