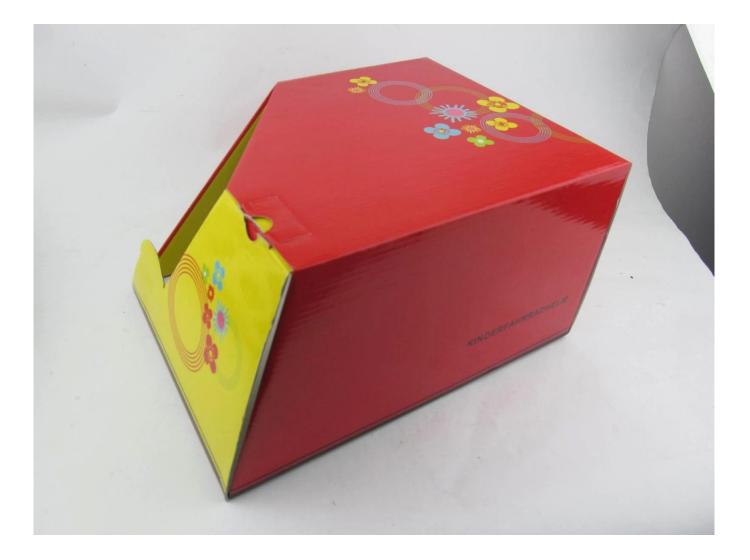

Items per Carton: 12 Pieces/Carton

Package Measurements: 73X58X35 cm

Gross Weight: 6.50 kg

Package Type: 1PCS/PP bag wth color box, 12 PCS PER BROWN CARTON