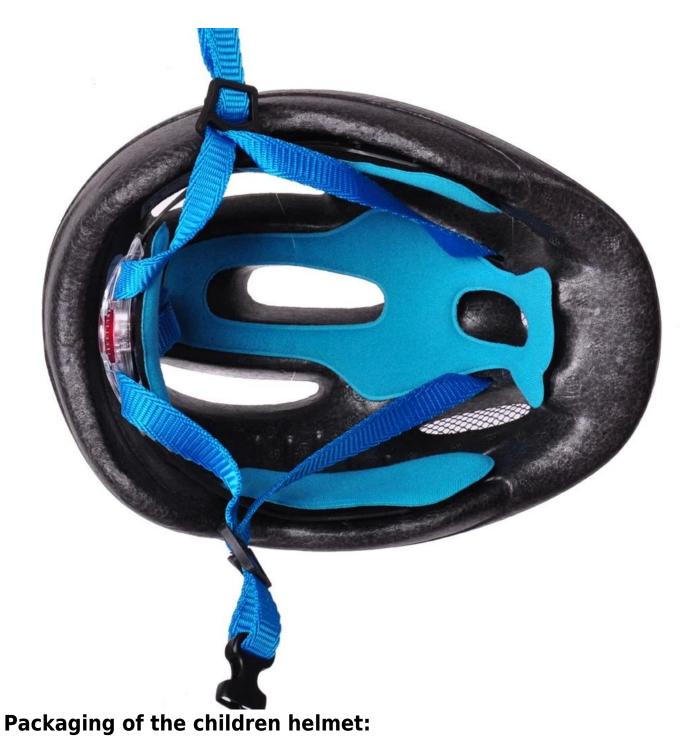

## The specification of best kids bike helmet:

| Model No.     | AU-C02 china children helmets suppliers |
|---------------|-----------------------------------------|
| Material      | out-mold EPS liner & PVC shell          |
| Certification | CE EN1078                               |

| Vents                   | 6 air vents                                      |
|-------------------------|--------------------------------------------------|
| Color                   | Pantone, customized                              |
| size/head circumference | M 52-57CM                                        |
| Weight                  | 205g                                             |
| Sample Time             | 7 days                                           |
| MOQ                     | 300pcs                                           |
| Package details         | PP bag+individual color box packing+mastercarton |

#### The Advantages of best kids bike helmet:

- 1. it's super lightest, only 205g, and well-ventilated,
- 2. Thicken PC shell ,protection would be sharply increased.
- 3. High density gray EPS material, light weight, Shock resistance, provide reliable protection .
- 4. with patent adjustment headlock buckle , PA webbing, washable pads.
- 5. Lining Pad equipped with hot-pressing technology.
- 6. Certification: CE-EN1078 certified for impact protection.