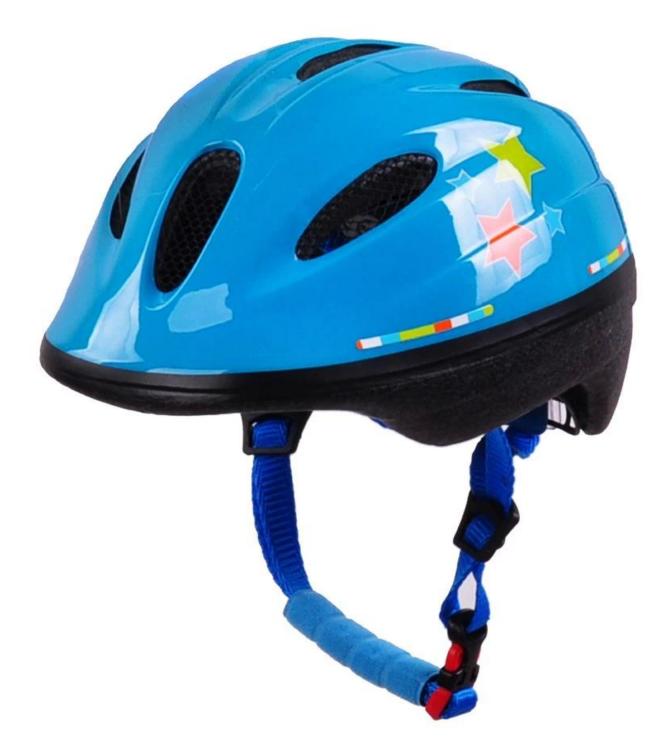

## The children safety helmet supplier china, best helmet for kids AU-C02

## The specification of best kids bike helmet:

| Model No.     | AU-C02 china children helmets suppliers |
|---------------|-----------------------------------------|
| Material      | out-mold EPS liner & PVC shell          |
| Certification | CE EN1078                               |

| Vents                   | 6 air vents                                      |
|-------------------------|--------------------------------------------------|
| Color                   | Pantone, customized                              |
| size/head circumference | M 52-57CM                                        |
| Weight                  | 205g                                             |
| Sample Time             | 7 days                                           |
| MOQ                     | 300pcs                                           |
| Package details         | PP bag+individual color box packing+mastercarton |

#### The Advantages of best kids bike helmet:

- 1. it's super lightest, only 205g, and well-ventilated,
- 2. Thicken PC shell ,protection would be sharply increased.
- 3. High density gray EPS material, light weight, Shock resistance, provide reliable protection .
- 4. with patent adjustment headlock buckle , PA webbing, washable pads.
- 5. Lining Pad equipped with hot-pressing technology.
- 6. Certification: CE-EN1078 certified for impact protection.