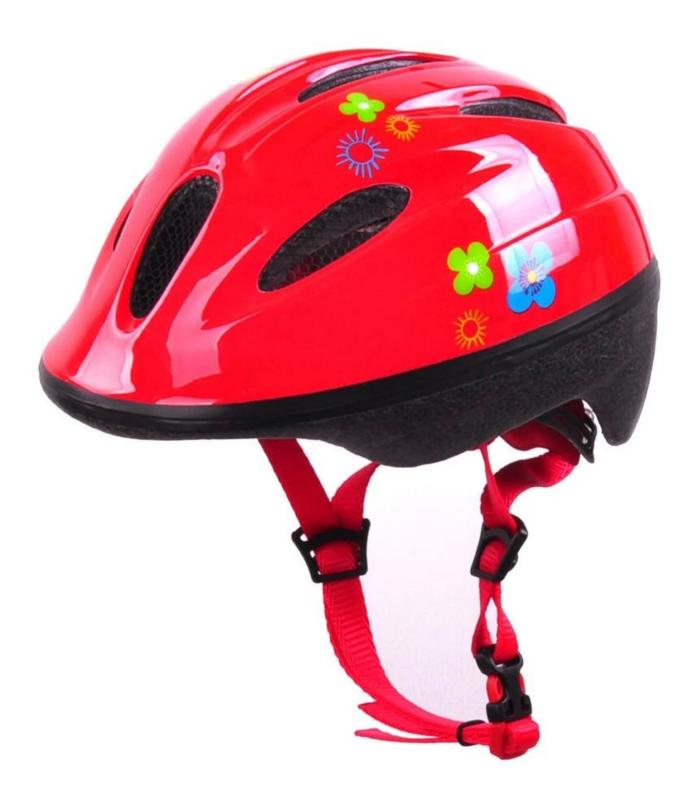

## The children safety helmet supplier china, best helmet for kids AU-C02

## The specification of best kids bike helmet:

| Model No.     | AU-C02 china children helmets suppliers |
|---------------|-----------------------------------------|
| Material      | out-mold EPS liner & PVC shell          |
| Certification | CE EN1078                               |

| Vents                   | 6 air vents                                      |
|-------------------------|--------------------------------------------------|
| Color                   | Pantone, customized                              |
| size/head circumference | M 52-57CM                                        |
| Weight                  | 205g                                             |
| Sample Time             | 7 days                                           |
| MOQ                     | 300pcs                                           |
| Package details         | PP bag+individual color box packing+mastercarton |

#### The Advantages of best kids bike helmet:

- 1. it's super lightest, only 205g, and well-ventilated,
- 2. Thicken PC shell ,protection would be sharply increased.
- 3. High density gray EPS material, light weight, Shock resistance, provide reliable protection .
- 4. with patent adjustment headlock buckle , PA webbing, washable pads.
- 5. Lining Pad equipped with hot-pressing technology.
- 6. Certification: CE-EN1078 certified for impact protection.