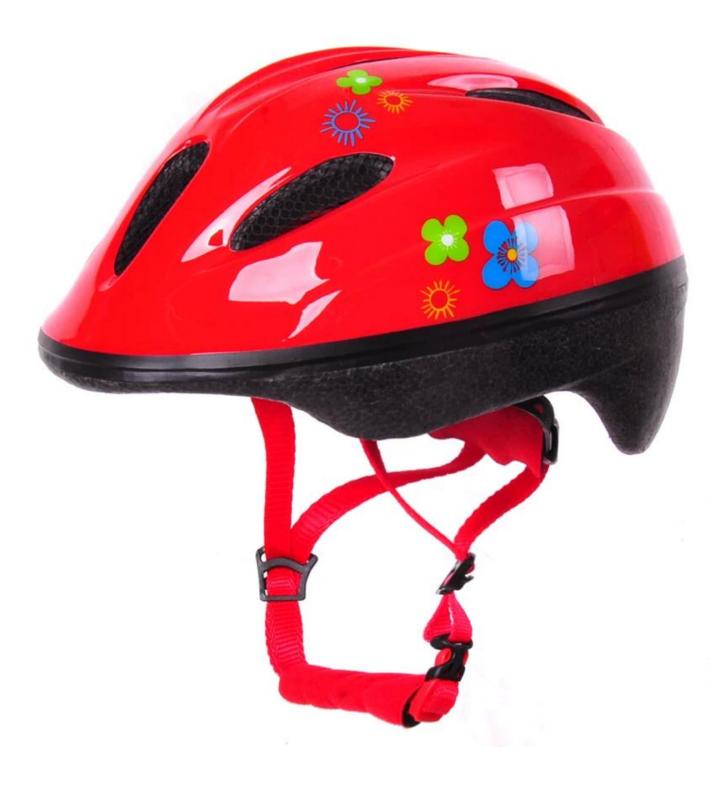

## The children safety helmet supplier china, best helmet for kids AU-C02

## The specification of best kids bike helmet:

| Model No.     | AU-C02 china children helmets suppliers |
|---------------|-----------------------------------------|
| Material      | out-mold EPS liner & PVC shell          |
| Certification | CE EN1078                               |

| Vents                   | 6 air vents                                      |
|-------------------------|--------------------------------------------------|
| Color                   | Pantone, customized                              |
| size/head circumference | M 52-57CM                                        |
| Weight                  | 205g                                             |
| Sample Time             | 7 days                                           |
| MOQ                     | 300pcs                                           |
| Package details         | PP bag+individual color box packing+mastercarton |

#### The Advantages of best kids bike helmet:

- 1. it's super lightest, only 205g, and well-ventilated,
- 2. Thicken PC shell ,protection would be sharply increased.
- 3. High density gray EPS material, light weight, Shock resistance, provide reliable protection .
- 4. with patent adjustment headlock buckle , PA webbing, washable pads.
- 5. Lining Pad equipped with hot-pressing technology.
- 6. Certification: CE-EN1078 certified for impact protection.