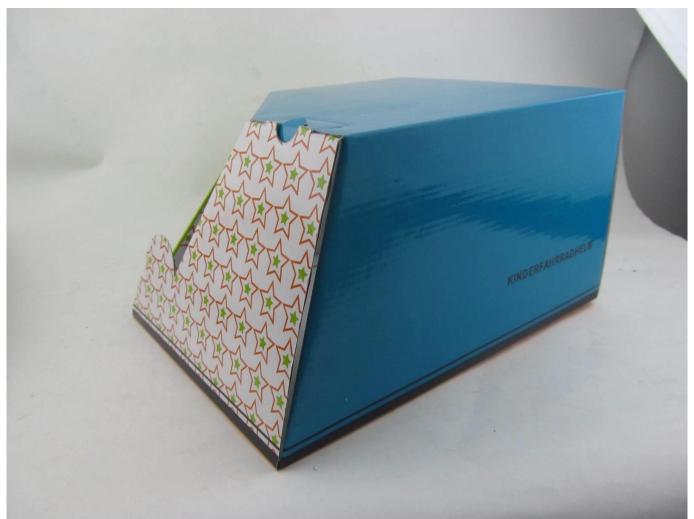

Items per Carton: 12 Pieces/Carton

Package Measurements: 73X58X35 cm

Gross Weight: 6.50 kg

Package Type: 1PCS/PP bag wth color box, 12 PCS PER BROWN CARTON