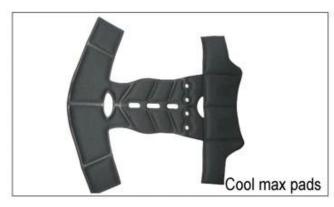

## **Adjustment System Options**

There different kinds of inner padding fabric options.

EVA pads: It is closed cell and impervious to water, has resilient feel.

Mesh pads: it can prevent dust and small insect fly into the helmet during wild riding.

Nylon pads: antibacterial and skin-friendly, easy to clean.

Velvet pads: very soft and comfortable feeling.

Cool max pads: very high-end, can keep the hair dry and cool during riding. Low quality pads: easy broken after friction with hair, uncomfortable and hot.