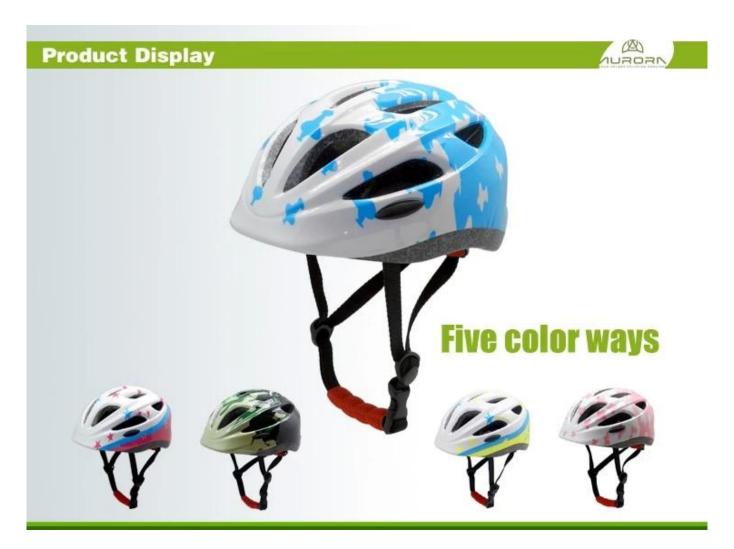

## china children helmet supplier, kids helmet supplier in china



## The specification of china children helmet supplier:

| Model No.               | AU-C06 china children helmet supplier            |
|-------------------------|--------------------------------------------------|
| Material                | In-mold EPS liner & PC shell                     |
| Certification           | CE EN1078 child bike helmets                     |
| Vents                   | 13 air vents                                     |
| Color                   | Pantone, customized                              |
| size/head circumference | S: 45-50cm ; M: 50-55cm; L: 54-58                |
| Weight                  | 225g                                             |
| Sample Time             | 7 days                                           |
| MOQ                     | 30