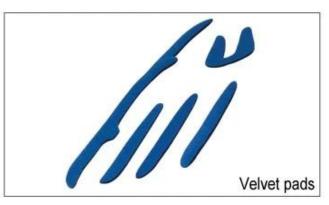

## **Adjustment System Options**

There different kinds of inner padding fabric options.

EVA pads: It is closed cell and impervious to water, has resilient feel.

Mesh pads: it can prevent dust and small insect fly into the helmet during wild riding.

Nylon pads: antibacterial and skin-friendly, easy to clean.

Velvet pads: very soft and comfortable feeling.

Cool max pads: very high-end, can keep the hair dry and cool during riding. Low quality pads: easy broken after friction with hair, uncomfortable and hot.