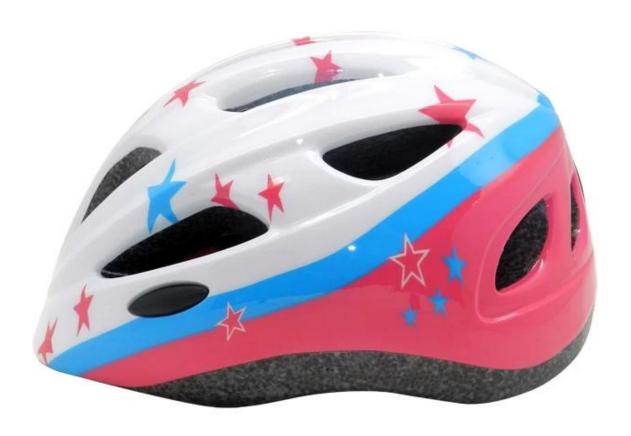

|
| MOQ                     | 300pcs                                           |
| Package details         | PP bag+individual color box packing+mastercarton |

## The advantages of china children helmet:

- 1. it's super lightest. only 225g. and well-ventilated.
- 2. in-mould technology: seamless, when the helmet by the impact, the entire helmet uniform force,

- 3. Thicken PC shell .protection would be sharply increased.
- 4. High density gray EPS material. light weight. Shock resistance.provide reliable protection .
- 5. with patent adjustment headlock buckle . PA webbing, washable pads.
- 6. Lining Pad equipped with hot-pressing technology.
- 7. Certification: CE-EN1078 certified for impact protection.

## The detail pictures of china children helmet:













## The Customized accessories:

There are four different helmet strap buckle for your freely choice:

- Standard ITW brand Nylon helmet buckle
- Traditional helmet buckle
- Patent self-developed magnetic buckle (the comprehensive safety, functionality and great ease of use of helmets with the "one-hand fastener", with strong magnets make them easy to close and open, very convenient and safe).
- Fidlock brand magetic buckle.

Customized varieties colors of helmet accessories for your freely choice:

- Available helmet lockable strap divider in varieties color.
- Available helmet strap buckle in varieties colors.
- Available helmet strap holder in varieties colors.

## **Buckle Options**





Don't be surprised! As a factory with 23-year R&D experience, we have developed a serie of adj