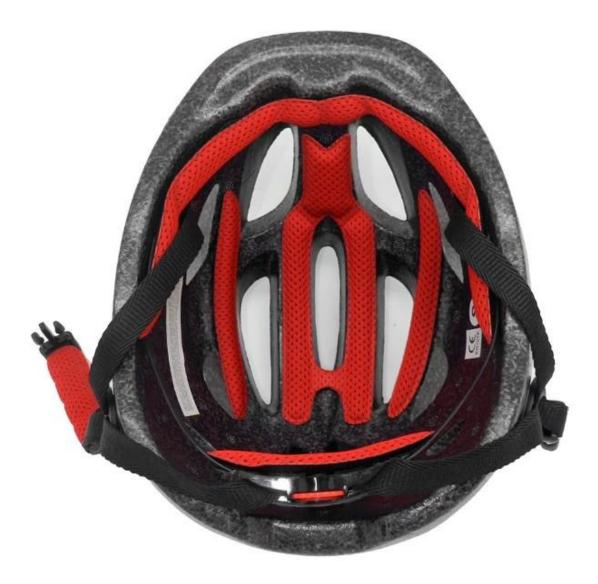

## The detail pictures of china children helmet:

## **Adjustment System Options**

There different kinds of inner padding fabric options.

EVA pads: It is closed cell and impervious to water, has resilient feel.

Mesh pads: it can prevent dust and small insect fly into the helmet during wild riding.

Nylon pads: antibacterial and skin-friendly, easy to clean.

Velvet pads: very soft and comfortable feeling.

Cool max pads: very high-end, can keep the hair dry and cool during riding. Low quality pads: easy broken after friction with hair, uncomfortable and hot.

## **Inner Padding Fabric Options**

Breathability and comfort are extremely important, that's why the Manta features Airlite straps which are 15% lighter than a standard helmet strap. Tetoron straps are lighter, stronger and more breathable than a normal helmet strap. They also do not stick to the face as easily when temperatures begin to increase. Fast Adapting System webbing can be easily and continuously tailored to your exact head shape. The helmet stays securely on the head in all situations and the webbing straps are always in the best position.