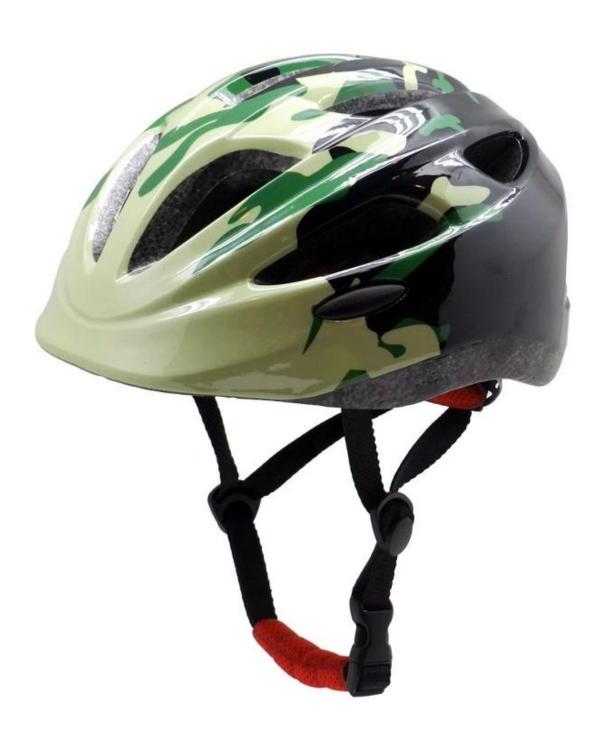

|
| MOQ                     | 300pcs                                           |
| Package details         | PP bag+individual color box packing+mastercarton |

## The advantages of china children helmet:

- 1. it's super lightest. only 225g. and well-ventilated.
- 2. in-mould technology: seamless, when the helmet by the impact, the entire helmet uniform force,

- 3. Thicken PC shell .protection would be sharply increased.
- 4. High density gray EPS material. light weight. Shock resistance.provide reliable protection .
- 5. with patent adjustment headlock buckle . PA webbing, washable pads.
- 6. Lining Pad equipped with hot-pressing technology.
- 7. Certification: CE-EN1078 certified for impact protection.

## The detail pictures of china children helmet:













## The Customized accessories:

There are four different helmet strap buckle for your freely choice:

- Standard ITW brand Nylon helmet buckle
- Traditional helmet buckle
- Patent self-developed magnetic buckle (the comprehensive safety, functionality and great ease of use of helmets with the "one-hand fastener", with strong magnets make them easy to close and open, very convenient and safe).
- Fidlock brand magetic buckle.

Customized varieties colors of helmet accessories for your freely choice:

- Available helmet lockable strap divider in varieties color.
- Available helmet strap buckle in varieties colors.
- Available helmet strap holder in varieties colors.

## **Buckle Options**





Don't be surprised! As a factory with 23-year R&D experience, we have developed a serie of adjus