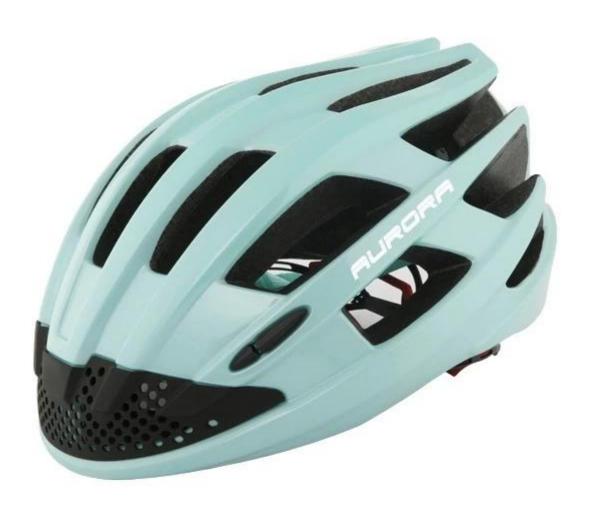

#### The description--china led light helmet supplier:

- Ut's super light, only 245g, and well-ventilated, very fashion and elegant shape design.
- -Three-dimensional duct design: This design is very aerodynamic drag coefficient is small, 18 vents, which are put on reasonable positions, so that the in & out air-flow and the inner air-flow are smooth and fast. The overall design is very elegant and high technology.
- High-technology: built-in Fans on the front, and built-in LED light on the back.
- In-mould technology: Imported EPS material and Eco-Friendly PC shell.
- 360° size adjustment systems, anti-slip adjustment button, and soft silicon adjustor arms, can bring you a

## The specification -- china led light helmet supplier:

| Model No.               | AU-BH12 china led light helmet supplier                                                                                                              |
|-------------------------|------------------------------------------------------------------------------------------------------------------------------------------------------|
| Inner Material          | High density EPS foam (expanded polystyrene)                                                                                                         |
| External Material       | PC (polycarbonate) shell + intergrated LED light + Fans                                                                                              |
| Technology              | In-mold PC+EPS + built-in LED light+ fans                                                                                                            |
| Certification           | CE EN1078                                                                                                                                            |
| Vents                   | 18 air vents                                                                                                                                         |
| Color                   | Pantone, customized                                                                                                                                  |
| size/head circumference | M/L 58-62 cm                                                                                                                                         |
| Weight                  | 245gc                                                                                                                                                |
| helmet accessories      | helmet anallergic padding, Dual Fit Adjuster,SAFE ADVANCED USB LED LIGHT, Pp Pattern Webbing Strap, locking Buckle & sliders, standard strap divider |
| MOQ                     | 300pcs                                                                                                                                               |
| Package details         | PP bag+individual color box packing+mastercarton                                                                                                     |