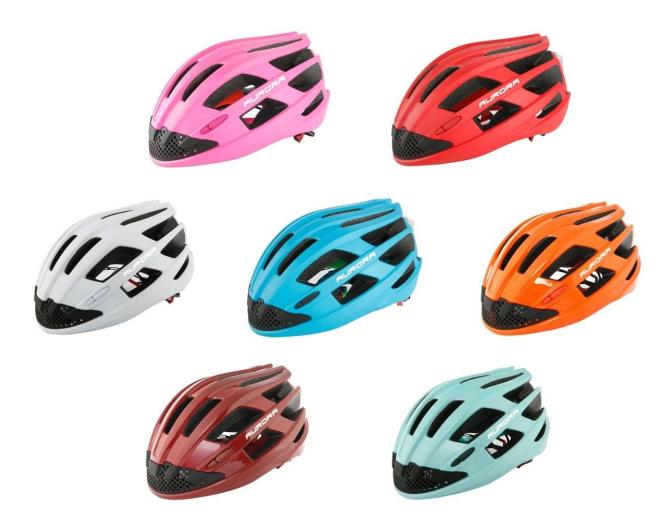

#### The description--china led light helmet supplier:

- Ut's super light, only 245g, and well-ventilated, very fashion and elegant shape design.
- -Three-dimensional duct design: This design is very aerodynamic drag coefficient is small, 18 vents, which are put on reasonable positions, so that the in & out air-flow and the inner air-flow are smooth and fast. The overall design is very elegant and high technology.
- High-technology: built-in Fans on the front, and built-in LED light on the back.
- In-mould technology: Imported EPS material and Eco-Friendly PC shell.
- 360° size adjustment systems, anti-slip adjustment button, and soft silicon adjustor arms, can bring you a

## The specification -- china led light helmet supplier:

| Model No.               | AU-BH12 china led light helmet supplier                                                                                                              |
|-------------------------|------------------------------------------------------------------------------------------------------------------------------------------------------|
| Inner Material          | High density EPS foam (expanded polystyrene)                                                                                                         |
| External Material       | PC (polycarbonate) shell + intergrated LED light + Fans                                                                                              |
| Technology              | In-mold PC+EPS + built-in LED light+ fans                                                                                                            |
| Certification           | CE EN1078                                                                                                                                            |
| Vents                   | 18 air vents                                                                                                                                         |
| Color                   | Pantone, customized                                                                                                                                  |
| size/head circumference | M/L 58-62 cm                                                                                                                                         |
| Weight                  | 245gc                                                                                                                                                |
| helmet accessories      | helmet anallergic padding, Dual Fit Adjuster,SAFE ADVANCED USB LED LIGHT, Pp Pattern Webbing Strap, locking Buckle & sliders, standard strap divider |
| MOQ                     | 300pcs                                                                                                                                               |
| Package details         | PP bag+individual color box packing+mastercarton                                                                                                     |