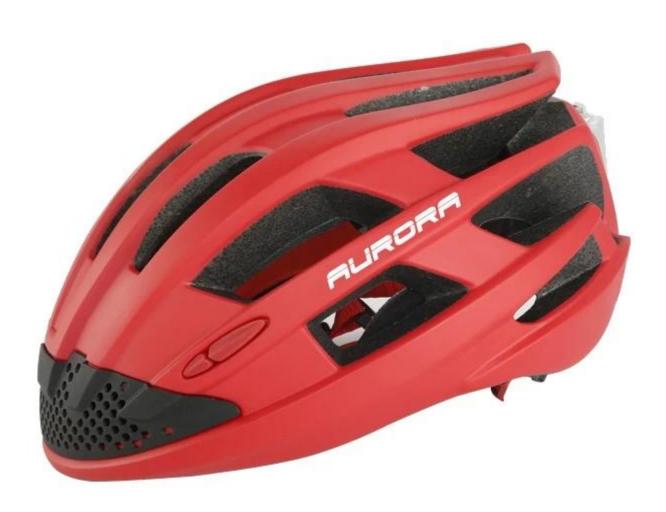

#### The description--china led light helmet supplier:

- Ut's super light, only 245g, and well-ventilated, very fashion and elegant shape design.
- -Three-dimensional duct design: This design is very aerodynamic drag coefficient is small, 18 vents, which are put on reasonable positions, so that the in & out air-flow and the inner air-flow are smooth and fast. The overall design is very elegant and high technology.
- High-technology: built-in Fans on the front, and built-in LED light on the back.
- In-mould technology: Imported EPS material and Eco-Friendly PC shell.
- 360° size adjustment systems, anti-slip adjustment button, and soft silicon adjustor arms, can bring you a

## The specification -- china led light helmet supplier:

| Model No.               | AU-BH12 china led light helmet supplier                                                                                                              |
|-------------------------|------------------------------------------------------------------------------------------------------------------------------------------------------|
| Inner Material          | High density EPS foam (expanded polystyrene)                                                                                                         |
| External Material       | PC (polycarbonate) shell + intergrated LED light + Fans                                                                                              |
| Technology              | In-mold PC+EPS + built-in LED light+ fans                                                                                                            |
| Certification           | CE EN1078                                                                                                                                            |
| Vents                   | 18 air vents                                                                                                                                         |
| Color                   | Pantone, customized                                                                                                                                  |
| size/head circumference | M/L 58-62 cm                                                                                                                                         |
| Weight                  | 245gc                                                                                                                                                |
| helmet accessories      | helmet anallergic padding, Dual Fit Adjuster,SAFE ADVANCED USB LED LIGHT, Pp Pattern Webbing Strap, locking Buckle & sliders, standard strap divider |
| MOQ                     | 300pcs                                                                                                                                               |
| Package details         | PP bag+individual color box packing+mastercarton                                                                                                     |