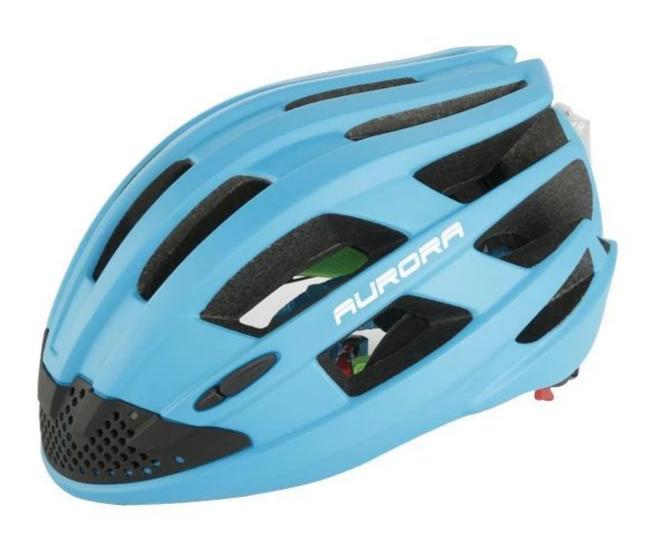

#### The Performance of led light helmet manufacturer:

AU-BH12 LED lights with a lithium battery and USB port, and with integrated fans on the front, safe reuse. Exquisite designs, the perfect combination of high-tech, one die forming technology, professional foam material, full wrap-around protective performance, excellent 15 wind holes breathable.

#### The description--china led light helmet supplier:

- Ut's super light, only 245g, and well-ventilated, very fashion and elegant shape design.
- -Three-dimensional duct design: This design is very aerodynamic drag coefficient is small, 18 vents, which are put on reasonable positions, so that the in & out air-flow and the inner air-flow are smooth and fast. The overall design is very elegant and high technology.
- High-technology: built-in Fans on the front, and built-in LED light on the back.
- In-mould technology: Imported EPS material and Eco-Friendly PC shell.
- 360° size adjustment systems, anti-slip adjustment button, and soft silicon adjustor arms, can bring you a

## The specification -- china led light helmet supplier:

| Model No.               | AU-BH12 china led light helmet supplier                                                                                                              |
|-------------------------|------------------------------------------------------------------------------------------------------------------------------------------------------|
| Inner Material          | High density EPS foam (expanded polystyrene)                                                                                                         |
| External Material       | PC (polycarbonate) shell + intergrated LED light + Fans                                                                                              |
| Technology              | In-mold PC+EPS + built-in LED light+ fans                                                                                                            |
| Certification           | CE EN1078                                                                                                                                            |
| Vents                   | 18 air vents                                                                                                                                         |
| Color                   | Pantone, customized                                                                                                                                  |
| size/head circumference | M/L 58-62 cm                                                                                                                                         |
| Weight                  | 245gc                                                                                                                                                |
| helmet accessories      | helmet anallergic padding, Dual Fit Adjuster,SAFE ADVANCED USB LED LIGHT, Pp Pattern Webbing Strap, locking Buckle & sliders, standard strap divider |
| MOQ                     | 300pcs                                                                                                                                               |
| Package details         | PP bag+individual color box packing+mastercarton                                                                                                     |