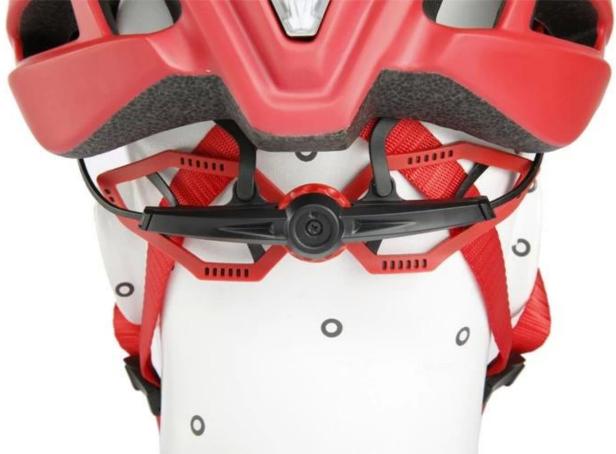

#### The description--china led light helmet supplier:

- Ut's super light, only 245g, and well-ventilated, very fashion and elegant shape design.
- -Three-dimensional duct design: This design is very aerodynamic drag coefficient is small, 18 vents, which are put on reasonable positions, so that the in & out air-flow and the inner air-flow are smooth and fast. The overall design is very elegant and high technology.
- High-technology: built-in Fans on the front, and built-in LED light on the back.
- In-mould technology: Imported EPS material and Eco-Friendly PC shell.
- 360° size adjustment systems, anti-slip adjustment button, and soft silicon adjustor arms, can bring you a

stable and safety experience, your comfort is the prior consideration during the design.

- Certification : CE EN1078