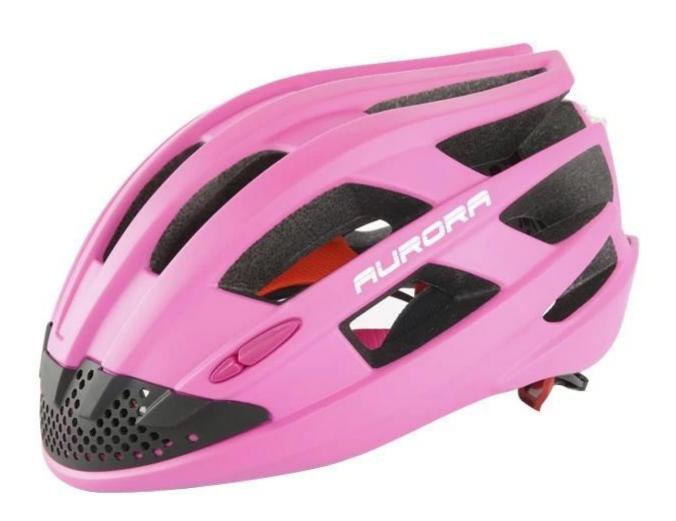

#### The description--china led light helmet supplier:

- Ut's super light, only 245g, and well-ventilated, very fashion and elegant shape design.
- -Three-dimensional duct design: This design is very aerodynamic drag coefficient is small, 18 vents, which are put on reasonable positions, so that the in & out air-flow and the inner air-flow are smooth and fast. The overall design is very elegant and high technology.
- High-technology: built-in Fans on the front, and built-in LED light on the back.
- In-mould technology: Imported EPS material and Eco-Friendly PC shell.
- 360° size adjustment systems, anti-slip adjustment button, and soft silicon adjustor arms, can bring you a

## The specification -- china led light helmet supplier:

| Model No.               | AU-BH12 china led light helmet supplier                                                                                                              |
|-------------------------|------------------------------------------------------------------------------------------------------------------------------------------------------|
| Inner Material          | High density EPS foam (expanded polystyrene)                                                                                                         |
| External Material       | PC (polycarbonate) shell + intergrated LED light + Fans                                                                                              |
| Technology              | In-mold PC+EPS + built-in LED light+ fans                                                                                                            |
| Certification           | CE EN1078                                                                                                                                            |
| Vents                   | 18 air vents                                                                                                                                         |
| Color                   | Pantone, customized                                                                                                                                  |
| size/head circumference | M/L 58-62 cm                                                                                                                                         |
| Weight                  | 245gc                                                                                                                                                |
| helmet accessories      | helmet anallergic padding, Dual Fit Adjuster,SAFE ADVANCED USB LED LIGHT, Pp Pattern Webbing Strap, locking Buckle & sliders, standard strap divider |
| MOQ                     | 300pcs                                                                                                                                               |
| Package details         | PP bag+individual color box packing+mastercarton                                                                                                     |