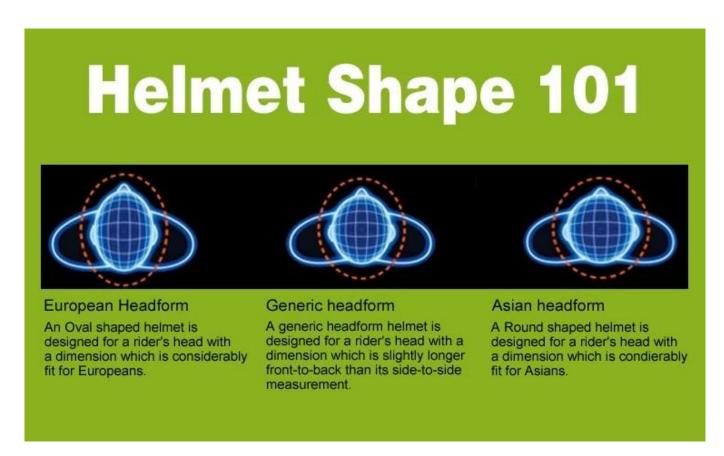

## The head circumference knowledge of led light helmet manufacturer:

#### **European Headform:**

An Oval shaped helmet is designed for a rider's head with a dimension which is considerably fit for Europeans.

#### **Generic headform:**

A generic headform helmet is designed for a rider's head with a dimension which is slightly longer front-to-back than its side-to-side measurement.

#### Asian headform:

A Round shaped helmet is designed for a rider's head with a dimension which is condierably fit for Asians.