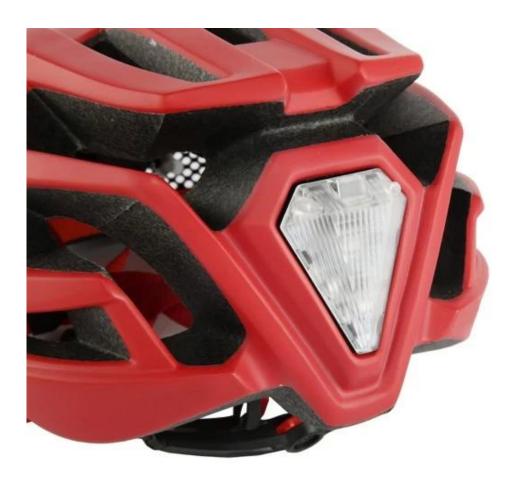

#### The Performance of led light helmet manufacturer:

AU-BH12 LED lights with a lithium battery and USB port, and with integrated fans on the front, safe reuse. Exquisite designs, the perfect combination of high-tech, one die forming technology, professional foam material, full wrap-around protective performance, excellent 15 wind holes breathable.

The Dial of Adjustment can be interchangeable with LED light