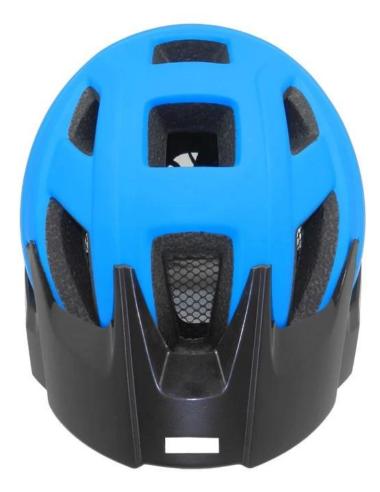

# NEW DEVELOPED PROFESSIONAL HALF-FACE MOUNTAIN BICYCLE HELMET WITH CE EN1078

- STATE

CE Certificated Size: S/M;M/L Weight: 290g

**Products Show** 

101

# The description of china mtb helmet supplier:

- Design concept: a stylish&professional mountain bike helmet especially for MTB and uphill riding.

- Three-dimensional duct design: This design is very aerodynamic drag coefficient is small , in the process of riding , people wear more cool.

# The specification of china mtb helmet supplier:

| Model No.               | AU-BM09 china mtb helmet supplier                |
|-------------------------|--------------------------------------------------|
| Material                | EPS foam & PC shell double in-mold technology    |
| Certification           | CE EN1078                                        |
| Vents                   | 11 air vents                                     |
| Color                   | Pantone, customized                              |
| size/head circumference | S/M (54-58CM) M/L (58-62CM)                      |
| Weight                  | 295g                                             |
| Sample Time             | 7 days                                           |
| MOQ                     | 300pcs                                           |
| Package details         | PP bag+individual color box packing+mastercarton |