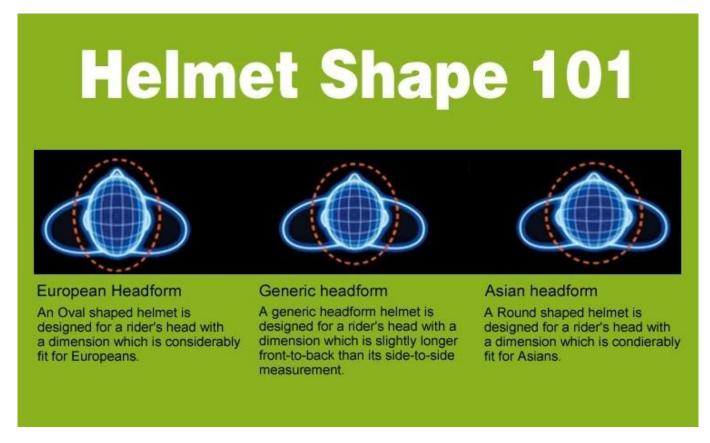

# The head circumference knowledge of china mtb helmet manufacturer:

#### **European Headform:**

An Oval shaped helmet is designed for a rider's head with a dimension which is considerably fit for Europeans.

#### **Generic headform:**

A generic headform helmet is designed for a rider's head with a dimension which is slightly longer front-toback than its side-to-side measurement.

#### Asian headform:

A Round shaped helmet is designed for a rider's head with a dimension which is condierably fit for Asians.