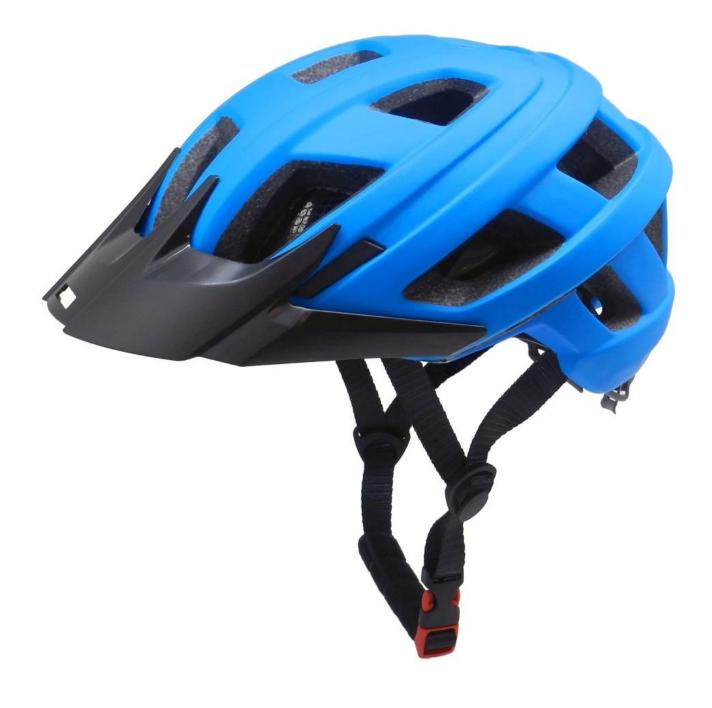

# NEW DEVELOPED PROFESSIONAL HALF-FACE MOUNTAIN BICYCLE HELMET WITH CE EN1078

- STATE

CE Certificated Size: S/M;M/L Weight: 290g

**Products Show** 

101

# The description of china mtb helmet supplier:

- Design concept: a stylish&professional mountain bike helmet especially for MTB and uphill riding.

- Three-dimensional duct design: This design is very aerodynamic drag coefficient is small , in the process of riding , people wear more cool.

- In-mold technology, when the helmet by the impact , the entire helmet uniform force.

- The high quality eco-friendly high temperature resistant PC shell.

- The high density black EPS material is imported from American,

- The bicycle accessories: adjustable chin strap with quick-release buckle; rear lock adjustment; cool comfortable pads;

- Certification: CE-EN1078 certified for impact protection.

# The specification of china mtb helmet supplier:

| Model No.               | AU-BM09 china mtb helmet supplier                |
|-------------------------|--------------------------------------------------|
| Material                | EPS foam & PC shell double in-mold technology    |
| Certification           | CE EN1078                                        |
| Vents                   | 11 air vents                                     |
| Color                   | Pantone, customized                              |
| size/head circumference | S/M (54-58CM) M/L (58-62CM)                      |
| Weight                  | 295g                                             |
| Sample Time             | 7 days                                           |
| MOQ                     | 300pcs                                           |
| Package details         | PP bag+individual color box packing+mastercarton |