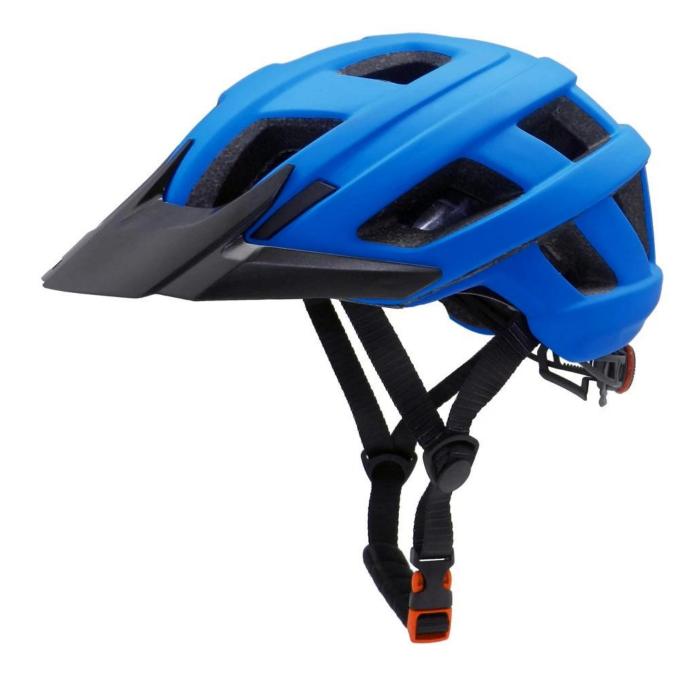

# NEW DEVELOPED PROFESSIONAL HALF-FACE MOUNTAIN BICYCLE HELMET WITH CE EN1078

- STATE

CE Certificated Size: S/M;M/L Weight: 290g

**Products Show** 

101

# The description of china mtb helmet supplier:

- Design concept: a stylish&professional mountain bike helmet especially for MTB and uphill riding.

- Three-dimensional duct design: This design is very aerodynamic drag coefficient is small , in the process of riding , people wear more cool.

- In-mold technology, when the helmet by the impact , the entire helmet uniform force.

- The high quality eco-friendly high temperature resistant PC shell.

- The high density black EPS material is imported from American,

- The bicycle accessories: adjustable chin strap with quick-release buckle; rear lock adjustment; cool comfortable pads;

- Certification: CE-EN1078 certified for impact protection.

# The specification of china mtb helmet supplier:

| Model No.               | AU-BM09 china mtb helmet supplier                |
|-------------------------|--------------------------------------------------|
| Material                | EPS foam & PC shell double in-mold technology    |
| Certification           | CE EN1078                                        |
| Vents                   | 11 air vents                                     |
| Color                   | Pantone, customized                              |
| size/head circumference | S/M (54-58CM) M/L (58-62CM)                      |
| Weight                  | 295g                                             |
| Sample Time             | 7 days                                           |
| MOQ                     | 300pcs                                           |
| Package details         | PP bag+individual color box packing+mastercarton |