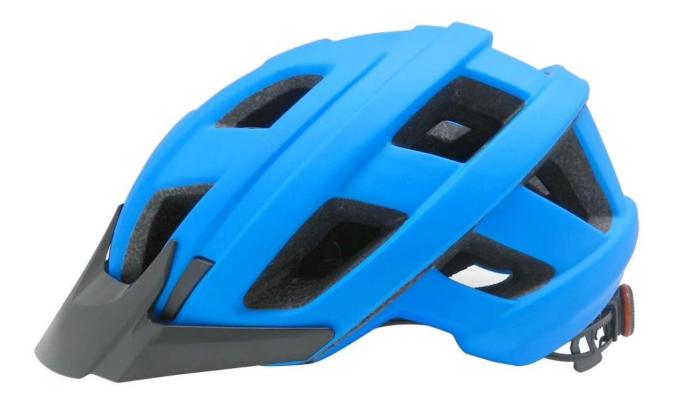

# NEW DEVELOPED PROFESSIONAL HALF-FACE MOUNTAIN BICYCLE HELMET WITH CE EN1078

- STATE

CE Certificated Size: S/M;M/L Weight: 290g

**Products Show** 

101

# The description of china mtb helmet supplier:

- Design concept: a stylish&professional mountain bike helmet especially for MTB and uphill riding.

- Three-dimensional duct design: This design is very aerodynamic drag coefficient is small , in the process of riding , people wear more cool.

- In-mold technology, when the helmet by the impact , the entire helmet uniform force.

- The high quality eco-friendly high temperature resistant PC shell.

- The high density black EPS material is imported from American,

- The bicycle accessories: adjustable chin strap with quick-release buckle; rear lock adjustment; cool comfortable pads;

- Certification: CE-EN1078 certified for impact protection.