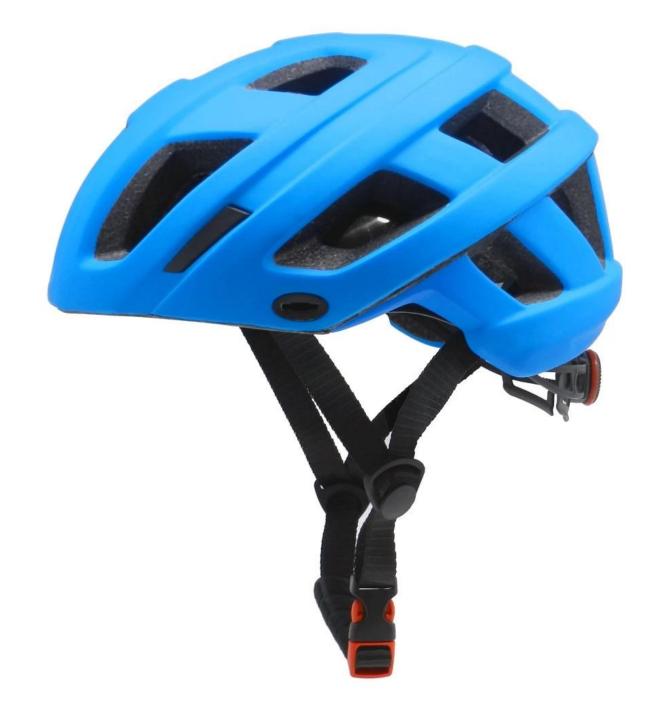

# NEW DEVELOPED PROFESSIONAL HALF-FACE MOUNTAIN BICYCLE HELMET WITH CE EN1078

- STATE

CE Certificated Size: S/M;M/L Weight: 290g

**Products Show** 

101

# The description of china mtb helmet supplier:

- Design concept: a stylish&professional mountain bike helmet especially for MTB and uphill riding.

- Three-dimensional duct design: This design is very aerodynamic drag coefficient is small , in the process of riding , people wear more cool.

- In-mold technology, when the helmet by the impact , the entire helmet uniform force.

- The high quality eco-friendly high temperature resistant PC shell.

- The high density black EPS material is imported from American,

- The bicycle accessories: adjustable chin strap with quick-release buckle; rear lock adjustment; cool comfortable pads;

- Certification: CE-EN1078 certified for impact protection.