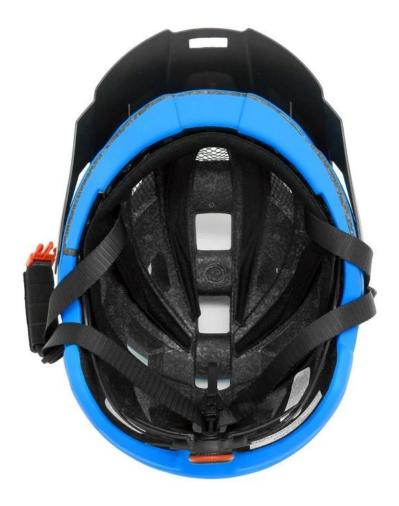

- The bicycle accessories: adjustable chin strap with quick-release buckle; rear lock adjustment; cool comfortable pads;

- Certification: CE-EN1078 certified for impact protection.

# The detail pictures of china mtb helmet supplier: