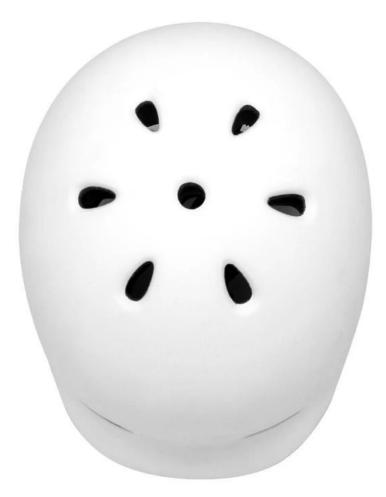

In-Mold polycarbonate shell with EPS liner

Fit System

Aurora patent adjustor Ventilation

20 vents, internal channeling

# The specification of best road helmet

| Model No.               | AU-U02                                                |
|-------------------------|-------------------------------------------------------|
| Material                | EPS (Expanded Polystyrene) + PC (Polycarbonate) Shell |
| Certification           | CE EN1078                                             |
| Vents                   | 11 air vents                                          |
| Color                   | Pantone, customized                                   |
| size/head circumference | M/L (58-62CM)                                         |
| Weight                  | 335g                                                  |
| Sample Time             | 7 days                                                |
| MOQ                     | 100pcs                                                |
| Package details         | PP bag+individual color box packing+mastercarton      |