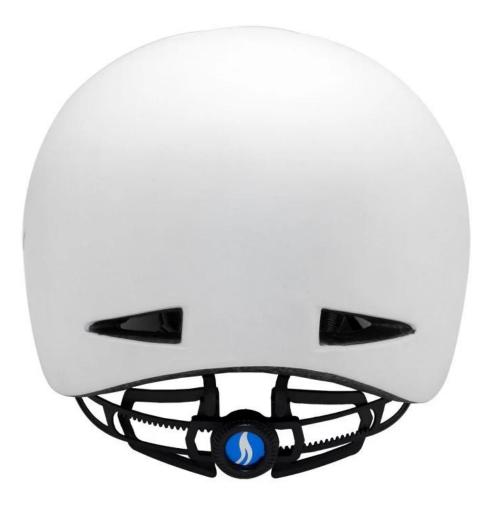

# The Details of bike helmets for girls

The dirt bike helmet combines aerodynamic efficiency with strong cooling power. The magnetically-fastened eye shield provides wrap-around eye protection with exceptional optical clarity, and it's easy to flip up or remove when appropriate.

# The Specification of bike helmet pads

Features

Optical shield w/ magnetic attachment, Wind tunnel aided design, Removable/washable comfort padding, Featherweight webbing with Slimline buckle.

Construction

In-Mold polycarbonate shell with EPS liner

Fit System

Aurora patent adjustor Ventilation

20 vents, internal channeling