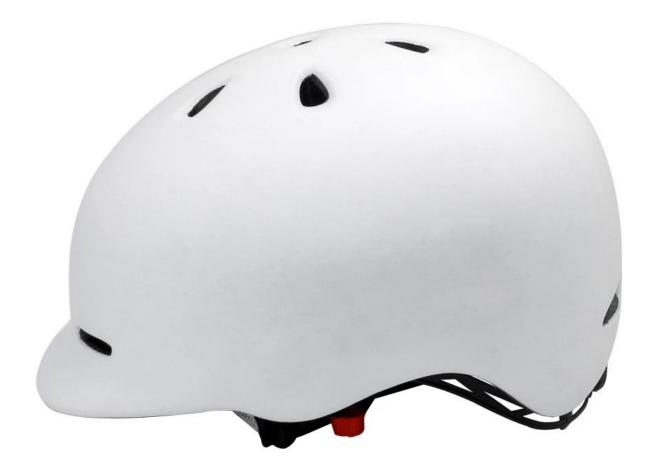

al                | EPS (Expanded Polystyrene) + PC (Polycarbonate) Shell |
| Certification           | CE EN1078                                             |
| Vents                   | 11 air vents                                          |
| Color                   | Pantone, customized                                   |
| size/head circumference | M/L (58-62CM)                                         |
| Weight                  | 335g                                                  |
| Sample Time             | 7 days                                                |
| MOQ                     | 100pcs                                                |
| Package details         | PP bag+individual color box packing+mastercarton      |

# The detail pictures of bike helmets for girls













# The Customized accessories:

There are four different helmet strap buckle for your freely choice:

- Standard ITW brand Nylon helmet buckle
- Traditional helmet buckle

- Patent self-developed magnetic buckle (the comprehensive safety, functionality and great ease of use of helmets with the "one-hand fastener", with strong magnets make them easy to close and open, very convenient and safe).

- Fidlock brand magetic buckle.

Customized varieties colors of helmet accessories for your freely choice:

- Available helmet lockable strap divider in varieties color.
- Available helmet strap buckle in varieties colors.
- Available helmet strap holder in varieties colors.

#### **Buckle Options**



(A)

Don't be surprised! As a factory with 23-year R&D experience, we have developed a se