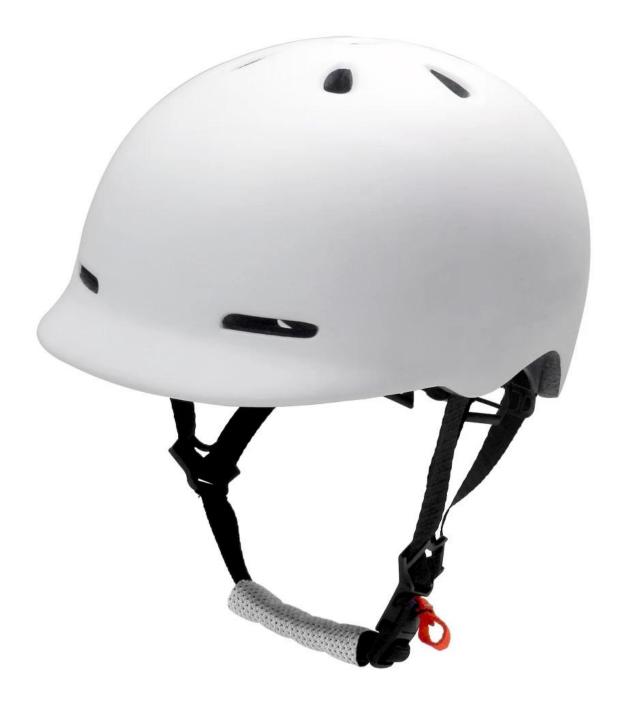

# The Details of bike helmets for girls

The dirt bike helmet combines aerodynamic efficiency with strong cooling power. The magnetically-fastened eye shield provides wrap-around eye protection with exceptional optical clarity, and it's easy to flip up or remove when appropriate.

# The Specification of bike helmet pads

Features

Optical shield w/ magnetic attachment, Wind tunnel aided design, Removable/washable comfort padding, Featherweight webbing with Slimline buckle.

Construction

In-Mold polycarbonate shell with EPS liner

Fit System

Aurora patent adjustor Ventilation

20 vents, internal channeling