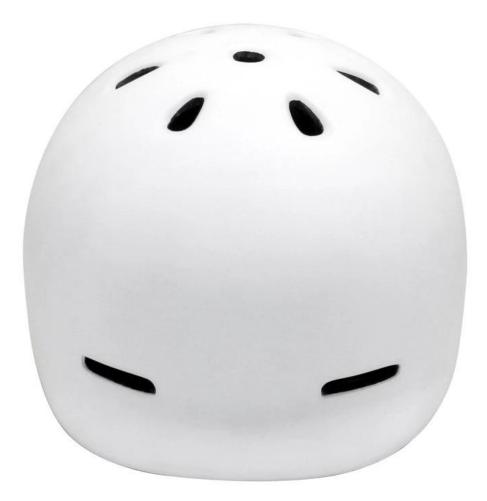

| EPS (Expanded Polystyrene) + PC (Polycarbonate) Shell |
| Certification           | CE EN1078                                             |
| Vents                   | 11 air vents                                          |
| Color                   | Pantone, customized                                   |
| size/head circumference | M/L (58-62CM)                                         |
| Weight                  | 335g                                                  |
| Sample Time             | 7 days                                                |
| MOQ                     | 100pcs                                                |
| Package details         | PP bag+individual color box packing+mastercarton      |

# The detail pictures of bike helmets for girls













# The Customized accessories:

There are four different helmet strap buckle for your freely choice:

- Standard ITW brand Nylon helmet buckle
- Traditional helmet buckle

- Patent self-developed magnetic buckle (the comprehensive safety, functionality and great ease of use of helmets with the "one-hand fastener", with strong magnets make them easy to close and open, very convenient and safe).

- Fidlock brand magetic buckle.

Customized varieties colors of helmet accessories for your freely choice:

- Available helmet lockable strap divider in varieties color.
- Available helmet strap buckle in varieties colors.
- Available helmet strap holder in varieties colors.

#### **Buckle Options**



(A)

Don't be surprised! As a factory with 23-year R&D experience, we have developed a seri