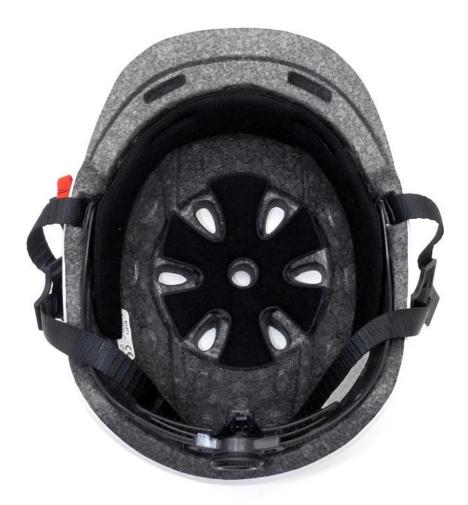

# The Specification of bike helmet pads

Features

Optical shield w/ magnetic attachment, Wind tunnel aided design, Removable/washable comfort padding, Featherweight webbing with Slimline buckle.

Construction

#### **Adjustment System Options**

A001 A002 A003 A004 A005 A006 A007 A008 A009 A010 A011 A012

There different kinds of inner padding fabric options.

EVA pads: It is closed cell and impervious to water, has resilient feel.

Mesh pads: it can prevent dust and small insect fly into the helmet during wild riding.

Nylon pads: antibacterial and skin-friendly, easy to clean.

Velvet pads: very soft and comfortable feeling.

Cool max pads: very high-end, can keep the hair dry and cool during riding.

Low quality pads: easy broken after friction with hair, uncomfortable and hot.

Breathability and comfort are extremely important, that's why the Manta features Airlite straps which are 15% lighter than a standard helmet strap. Tetoron straps are lighter, stronger and more breathable than a normal helmet strap. They also do not stick to the face as easily when temperatures begin to increase. Fast Adapting System webbing can be easily and continuously tailored to your exact head shape. The helmet stays securely on the head in all situations and the webbing straps are always in the best position.