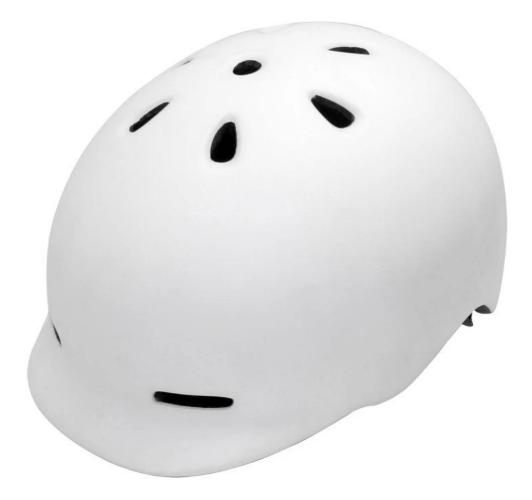

rial                | EPS (Expanded Polystyrene) + PC (Polycarbonate) Shell |
| Certification           | CE EN1078                                             |
| Vents                   | 11 air vents                                          |
| Color                   | Pantone, customized                                   |
| size/head circumference | M/L (58-62CM)                                         |
| Weight                  | 335g                                                  |
| Sample Time             | 7 days                                                |
| MOQ                     | 100pcs                                                |
| Package details         | PP bag+individual color box packing+mastercarton      |

# The detail pictures of bike helmets for girls













# The Customized accessories:

There are four different helmet strap buckle for your freely choice:

- Standard ITW brand Nylon helmet buckle
- Traditional helmet buckle

- Patent self-developed magnetic buckle (the comprehensive safety, functionality and great ease of use of helmets with the "one-hand fastener", with strong magnets make them easy to close and open, very convenient and safe).

- Fidlock brand magetic buckle.

Customized varieties colors of helmet accessories for your freely choice:

- Available helmet lockable strap divider in varieties color.
- Available helmet strap buckle in varieties colors.
- Available helmet strap holder in varieties colors.

#### **Buckle Options**



(A)

Don't be surprised! As a factory with 23-year R&D experience, we have developed a