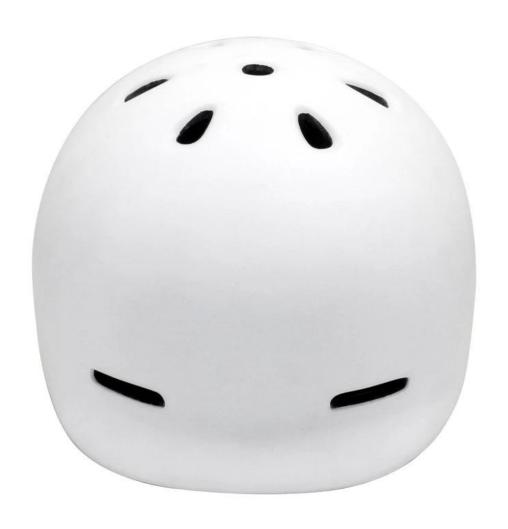

| EPS (Expanded Polystyrene) + PC (Polycarbonate) Shell |
| Certification           | CE EN1078                                             |
| Vents                   | 11 air vents                                          |
| Color                   | Pantone, customized                                   |
| size/head circumference | M/L (58-62CM)                                         |
| Weight                  | 335g                                                  |
| Sample Time             | 7 days                                                |
| MOQ                     | 100pcs                                                |
| Package details         | PP bag+individual color box packing+mastercarton      |

## The detail pictures of china street bike helmet:













### The Customized accessories:

There are four different helmet strap buckle for your freely choice:

- Standard ITW brand Nylon helmet buckle
- Traditional helmet buckle
- Patent self-developed magnetic buckle (the comprehensive safety, functionality and great ease of use of helmets with the "one-hand fastener", with strong magnets make them easy to close and open, very convenient and safe).
- Fidlock brand magetic buckle.

Customized varieties colors of helmet accessories for your freely choice:

- Available helmet lockable strap divider in varieties color.
- Available helmet strap buckle in varieties colors.
- Available helmet strap holder in varieties colors.

## **Buckle Options**





Don't be surprised! As a factory with 23-year R&D experience, we have developed a serie of