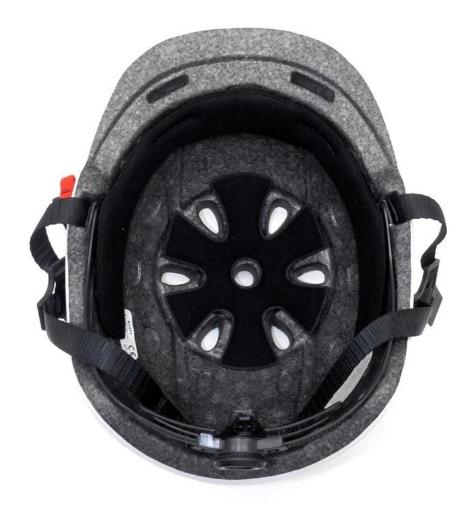

## The detail pictures of china street bike helmet:

## **Adjustment System Options**

There different kinds of inner padding fabric options.

EVA pads: It is closed cell and impervious to water, has resilient feel.

Mesh pads: it can prevent dust and small insect fly into the helmet during wild riding.

Nylon pads: antibacterial and skin-friendly, easy to clean.

Velvet pads: very soft and comfortable feeling.

Cool max pads: very high-end, can keep the hair dry and cool during riding. Low quality pads: easy broken after friction with hair, uncomfortable and hot.