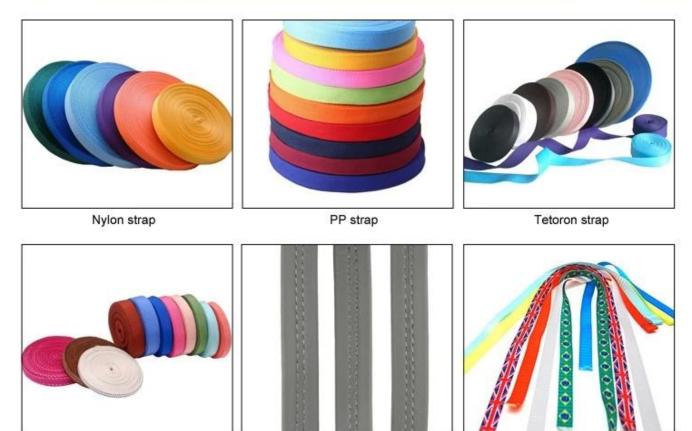

## **Inner Padding Fabric Options**

Breathability and comfort are extremely important, that's why the Manta features Airlite straps which are 15% lighter than a standard helmet strap. Tetoron straps are lighter, stronger and more breathable than a normal helmet strap. They also do not stick to the face as easily when temperatures begin to increase. Fast Adapting System webbing can be easily and continuously tailored to your exact head shape. The helmet stays securely on the head in all situations and the webbing straps are always in the best position.

## **Helmet Strap Options**

Available colored/patterned strap

PU strap