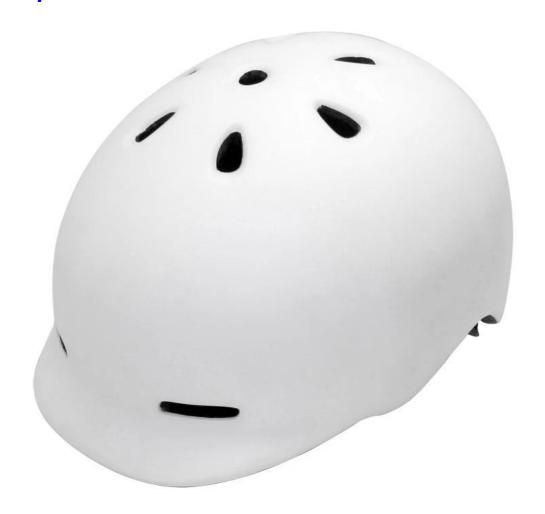

| EPS (Expanded Polystyrene) + PC (Polycarbonate) Shell |
| Certification           | CE EN1078                                             |
| Vents                   | 11 air vents                                          |
| Color                   | Pantone, customized                                   |
| size/head circumference | M/L (58-62CM)                                         |
| Weight                  | 335g                                                  |
| Sample Time             | 7 days                                                |
| MOQ                     | 100pcs                                                |
| Package details         | PP bag+individual color box packing+mastercarton      |

## The detail pictures of china street bike helmet:













### The Customized accessories:

There are four different helmet strap buckle for your freely choice:

- Standard ITW brand Nylon helmet buckle
- Traditional helmet buckle
- Patent self-developed magnetic buckle (the comprehensive safety, functionality and great ease of use of helmets with the "one-hand fastener", with strong magnets make them easy to close and open, very convenient and safe).
- Fidlock brand magetic buckle.

Customized varieties colors of helmet accessories for your freely choice:

- Available helmet lockable strap divider in varieties color.
- Available helmet strap buckle in varieties colors.
- Available helmet strap holder in varieties colors.

## **Buckle Options**





Don't be surprised! As a factory with 23-year R&D experience, we have developed a serie