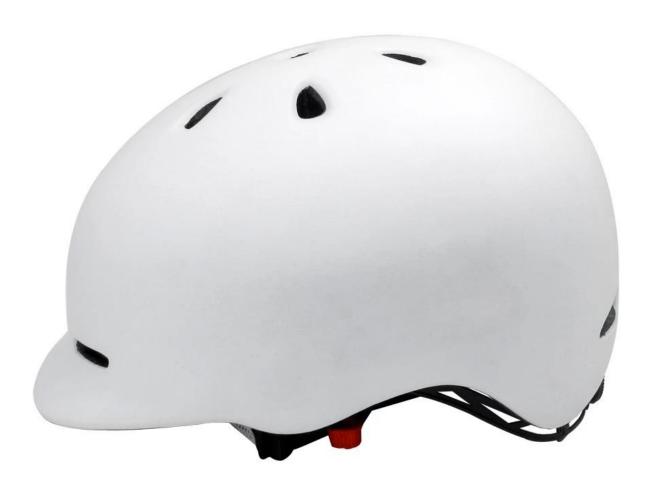

| EPS (Expanded Polystyrene) + PC (Polycarbonate) Shell |
| Certification           | CE EN1078                                             |
| Vents                   | 11 air vents                                          |
| Color                   | Pantone, customized                                   |
| size/head circumference | M/L (58-62CM)                                         |
| Weight                  | 335g                                                  |
| Sample Time             | 7 days                                                |
| MOQ                     | 100pcs                                                |
| Package details         | PP bag+individual color box packing+mastercarton      |

## The detail pictures of china street bike helmet:













### The Customized accessories:

There are four different helmet strap buckle for your freely choice:

- Standard ITW brand Nylon helmet buckle
- Traditional helmet buckle
- Patent self-developed magnetic buckle (the comprehensive safety, functionality and great ease of use of helmets with the "one-hand fastener", with strong magnets make them easy to close and open, very convenient and safe).
- Fidlock brand magetic buckle.

Customized varieties colors of helmet accessories for your freely choice:

- Available helmet lockable strap divider in varieties color.
- Available helmet strap buckle in varieties colors.
- Available helmet strap holder in varieties colors.

## **Buckle Options**





Don't be surprised! As a factory with 23-year R&D experience, we have developed a serie o