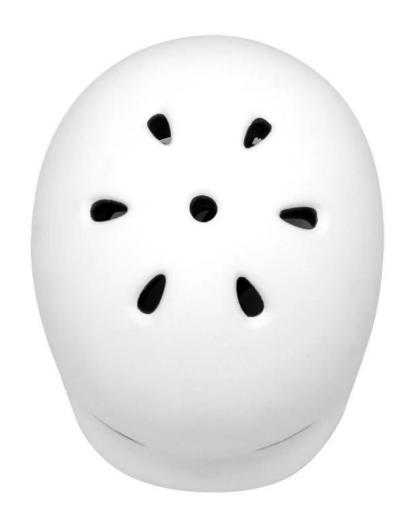

## The detail pictures of china street bike helmet:

#### Ventilation

20 vents, internal channeling