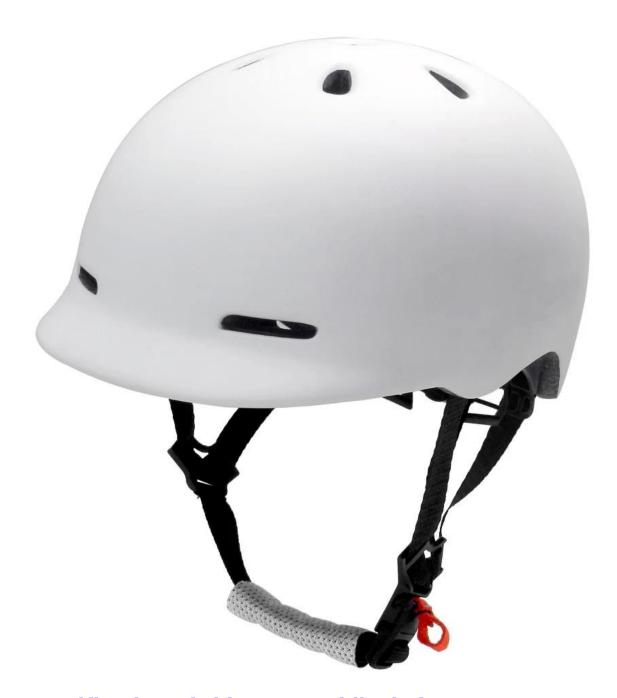

## The detail pictures of china street bike helmet:

#### Features

Optical shield w/ magnetic attachment, Wind tunnel aided design, Removable/washable comfort padding, Featherweight webbing with Slimline buckle.

#### Construction

In-Mold polycarbonate shell with EPS liner

#### Fit System

Aurora patent adjustor

#### Ventilation

20 vents, internal channeling