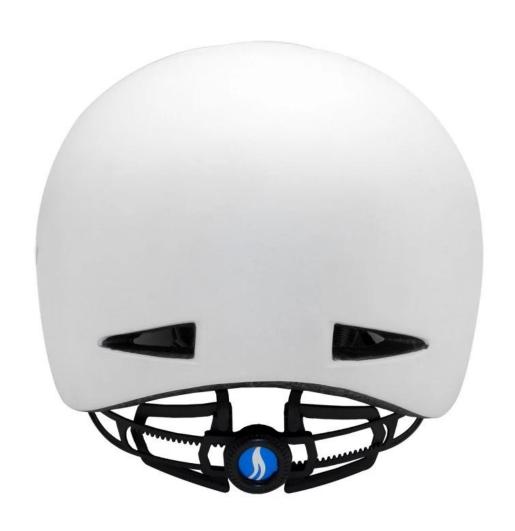

| EPS (Expanded Polystyrene) + PC (Polycarbonate) Shell |
| Certification           | CE EN1078                                             |
| Vents                   | 11 air vents                                          |
| Color                   | Pantone, customized                                   |
| size/head circumference | M/L (58-62CM)                                         |
| Weight                  | 335g                                                  |
| Sample Time             | 7 days                                                |
| MOQ                     | 100pcs                                                |
| Package details         | PP bag+individual color box packing+mastercarton      |

## The detail pictures of china street bike helmet:













### The Customized accessories:

There are four different helmet strap buckle for your freely choice:

- Standard ITW brand Nylon helmet buckle
- Traditional helmet buckle
- Patent self-developed magnetic buckle (the comprehensive safety, functionality and great ease of use of helmets with the "one-hand fastener", with strong magnets make them easy to close and open, very convenient and safe).
- Fidlock brand magetic buckle.

Customized varieties colors of helmet accessories for your freely choice:

- Available helmet lockable strap divider in varieties color.
- Available helmet strap buckle in varieties colors.
- Available helmet strap holder in varieties colors.

## **Buckle Options**





Don't be surprised! As a factory with 23-year R&D experience, we have developed a serie of ad