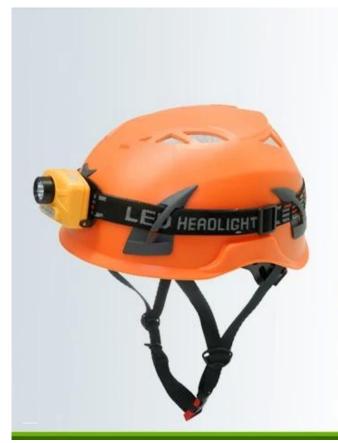

## **Rock Helmet accessories available:**

- 1) Safety climbing helmet with LED light: headlamp 3AAA led light.
- 2) Safety climbing helmet with ear protection and mesh faceshield:

The durable shell of earmuff is made out of high impact resistant ABS material. The extra soft ear cushions provide you maximum seal, comfort and complete hearing protection. It is suitable for people who work in the high noisy workplace.