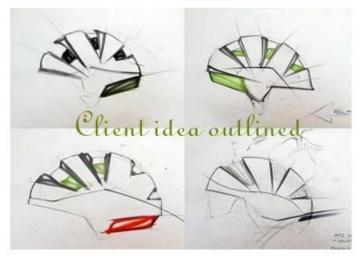

## The helmet production procedure is as below:

silk screen  $\rightarrow$  PC blister tooling  $\rightarrow$  PC blister manufacture  $\rightarrow$  Trimming dug hole  $\rightarrow$  EPS raw material by different density  $\rightarrow$  EPS in-mold tooling  $\rightarrow$  helmet in-mold workshop  $\rightarrow$  in-mold machines  $\rightarrow$  in-mold tooling  $\rightarrow$  in-mold producing process  $\rightarrow$  semi-finished in-mold helmet  $\rightarrow$  IQC inspection  $\rightarrow$  helmet grinding  $\rightarrow$  inner padding production  $\rightarrow$  plastic injection workshop  $\rightarrow$  assembly line  $\rightarrow$ inside labeling  $\rightarrow$  packing  $\rightarrow$  warehouse  $\rightarrow$  installed counters.

#### **Production Procedure**