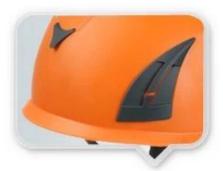

## Detail description of climbing helmet factory:

| Model No.               | AU-M02 <u>climbing helmet factory</u>                                    |
|-------------------------|--------------------------------------------------------------------------|
| External material       | ABS/PP shell                                                             |
| Inner material          | high density EPS foam + soft inner pads                                  |
| headband                | PE Polythene                                                             |
| Lamp Carring System     | External Nylon 6.6 Lamp Clips                                            |
| Earmuff                 | 30-35db NRR hearing protector                                            |
| Face mask               | PC plastic visor/ PC plastic goggle/ iron mesh                           |
| Color                   | red, yellow, blue,green,orange,black,white,pink                          |
| Size/Head circumference | 51-62cm                                                                  |
| Weight                  | 407 g (ear muffs and eyes shield are not included)                       |
| Vents                   | 10 air ventilation with aluminum/ nylon mesh                             |
| Technology              | Injection                                                                |
| Certification           | CE EN 12492 / EN397                                                      |
| Sample time             | 3-7 working day                                                          |
| MOQ                     | 200 PCS                                                                  |
| Packing detail          | 1.PP bag, PE bag, Blister card, color box and custom-design is welcomed. |
|                         | 2. Carton packing outside                                                |

## **Rock Helmet accessories available:**

- 1) Safety climbing helmet with LED light: headlamp 3AAA led light.
- 2) Safety climbing helmet with ear protection and mesh faceshield:

The durable shell of earmuff is made out of high impact resistant ABS material. The extra soft ear cushions provide you maximum seal, comfort and complete hearing protection. It is suitable for people who work in the high noisy workplace.

## PLASTIC CLIPS FOR LED HEADLAMP

ABS material, very easy to hold the lamp.