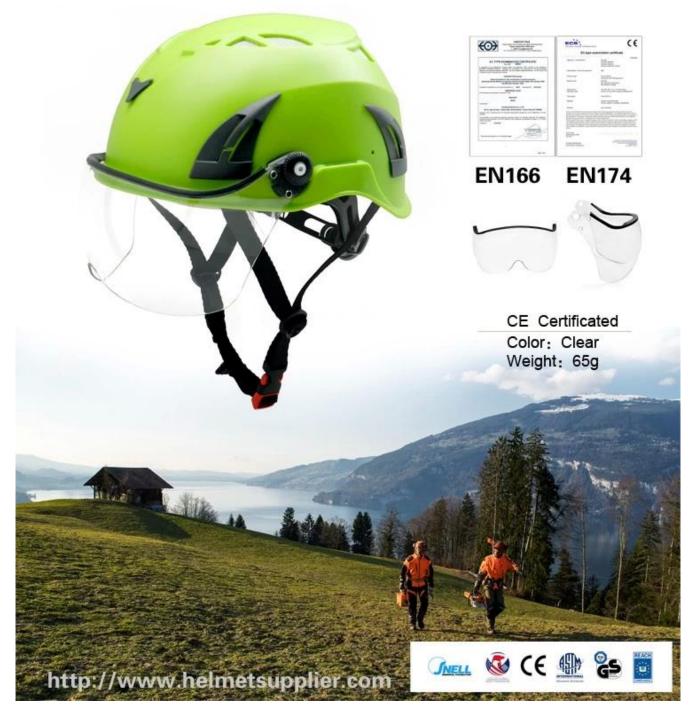

## Detail description of climbing helmet factory:

| Model No.               | AU-M02 <u>climbing helmet factory</u>                                    |
|-------------------------|--------------------------------------------------------------------------|
| External material       | ABS/PP shell                                                             |
| Inner material          | high density EPS foam + soft inner pads                                  |
| headband                | PE Polythene                                                             |
| Lamp Carring System     | External Nylon 6.6 Lamp Clips                                            |
| Earmuff                 | 30-35db NRR hearing protector                                            |
| Face mask               | PC plastic visor/ PC plastic goggle/ iron mesh                           |
| Color                   | red, yellow, blue,green,orange,black,white,pink                          |
| Size/Head circumference | 51-62cm                                                                  |
| Weight                  | 407 g (ear muffs and eyes shield are not included)                       |
| Vents                   | 10 air ventilation with aluminum/ nylon mesh                             |
| Technology              | Injection                                                                |
| Certification           | CE EN 12492 / EN397                                                      |
| Sample time             | 3-7 working day                                                          |
| MOQ                     | 200 PCS                                                                  |
| Packing detail          | 1.PP bag, PE bag, Blister card, color box and custom-design is welcomed. |
|                         | 2. Carton packing outside                                                |

- 3) Safety climbing helmet with plastic visor:
- New visor mounting system is made of polycarbonate and allows two positions : UP-on top of the helmet and Down-working position.
- Polycarbonate construction eliminates oxidation and loss of the traditional mounting screws.
- Expanded face-surface protection
- Equipped with a protective film to be removed before use.
- Certified CE EN166, anti-fog, anti-scratched.

## **Certification:**

Below is our certificate :we have ISO9001 ,letters patent ,CE documents ,and we have our own lab to make sure every our product can meet the testing requirements