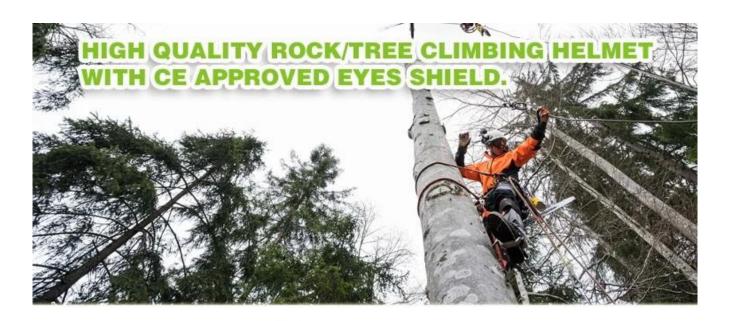

| climbing helmet factory, rock climbing helmet wholesale |
|---------------------------------------------------------|
|                                                         |
|                                                         |
|                                                         |
|                                                         |
|                                                         |
|                                                         |
|                                                         |
|                                                         |
|                                                         |
|                                                         |
|                                                         |
|                                                         |

## Detail description of climbing helmet factory:

| Model No.               | AU-M02 <u>climbing helmet factory</u>                                    |
|-------------------------|--------------------------------------------------------------------------|
| External material       | ABS/PP shell                                                             |
| Inner material          | high density EPS foam + soft inner pads                                  |
| headband                | PE Polythene                                                             |
| Lamp Carring System     | External Nylon 6.6 Lamp Clips                                            |
| Earmuff                 | 30-35db NRR hearing protector                                            |
| Face mask               | PC plastic visor/ PC plastic goggle/ iron mesh                           |
| Color                   | red, yellow, blue,green,orange,black,white,pink                          |
| Size/Head circumference | 51-62cm                                                                  |
| Weight                  | 407 g (ear muffs and eyes shield are not included)                       |
| Vents                   | 10 air ventilation with aluminum/ nylon mesh                             |
| Technology              | Injection                                                                |
| Certification           | CE EN 12492 / EN397                                                      |
| Sample time             | 3-7 working day                                                          |
| MOQ                     | 200 PCS                                                                  |
| Packing detail          | 1.PP bag, PE bag, Blister card, color box and custom-design is welcomed. |
|                         | 2. Carton packing outside                                                |

## Area of application rock helmets:

Rock climbing, Outdoor adventure, Sea rescue, Big wall climbing, Rescue and evacuation, Tree Care, Cave adventure, Civil defence etc...