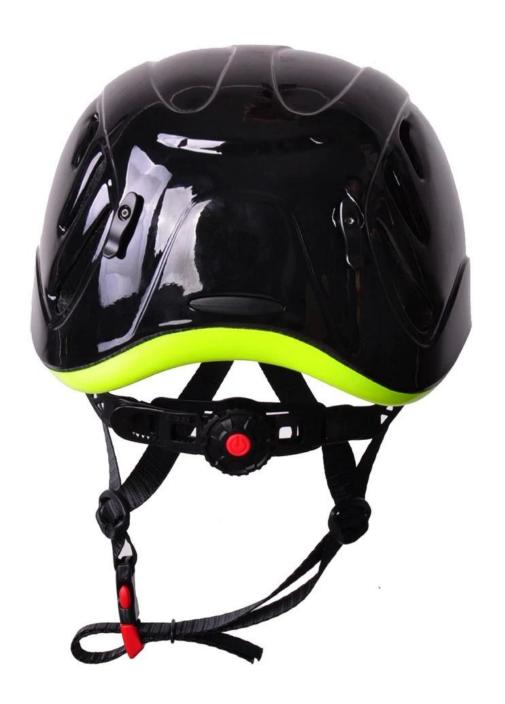

#### Specification of coconut tree climbing device

- 1.material:Hight Density EPS(expanded polystyrene)+PC(polycarbonate) shell
- 2.EPS In-mold shell black diamond helmets construction
- 3.14 air vents
- 4. Rear air vents for optimum air flow
- 5. Adjustable straps for ski mountaineering ski mountaineering helmet a perfect and comfortable fit
- 6.Rear adjustable head lock system
- 7. Washable anti-bacterial pads
- 8.Size:S/M(53-56cm);M/L(56-59cm/450g); L/XL(59-61cm)

9. Weight: 213g

10. Certification: CE EN1078, SGS

11.Technology: In-Mould

12.Pads:Cool comfort pads