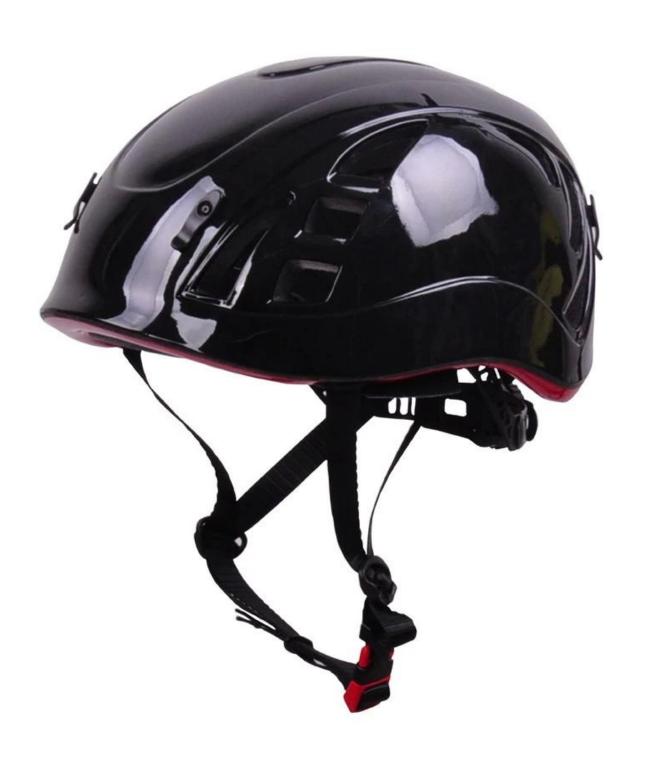

#### Specification of coconut tree climbing device

- 1.material:Hight Density EPS(expanded polystyrene)+PC(polycarbonate) shell
- 2.EPS In-mold shell black diamond helmets construction
- 3.14 air vents
- 4. Rear air vents for optimum air flow
- 5. Adjustable straps for ski mountaineering ski mountaineering helmet a perfect and comfortable fit
- 6.Rear adjustable head lock system
- 7. Washable anti-bacterial pads
- 8.Size:S/M(53-56cm);M/L(56-59cm/450g); L/XL(59-61cm)

9. Weight: 213g

10. Certification: CE EN1078, SGS

11.Technology: In-Mould

12.Pads:Cool comfort pads