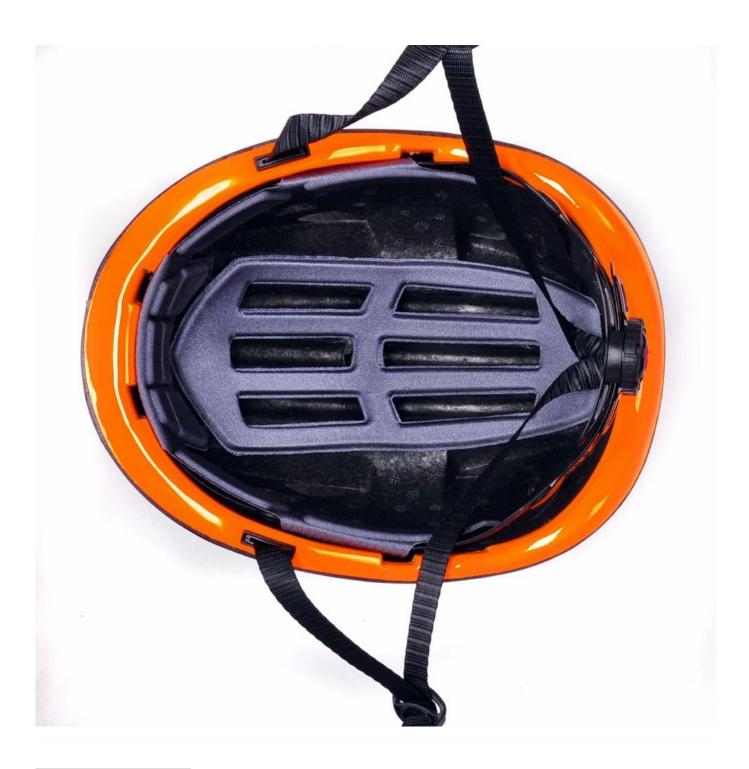

#### Specification of coconut tree climbing device

- 1.material:Hight Density EPS(expanded polystyrene)+PC(polycarbonate) shell
- 2.EPS In-mold shell black diamond helmets construction
- 3.14 air vents
- 4. Rear air vents for optimum air flow
- 5. Adjustable straps for ski mountaineering ski mountaineering helmet a perfect and comfortable fit
- 6.Rear adjustable head lock system
- 7. Washable anti-bacterial pads
- 8.Size:S/M(53-56cm);M/L(56-59cm/450g); L/XL(59-61cm)

9. Weight: 213g

10. Certification: CE EN1078, SGS

11.Technology: In-Mould

12.Pads:Cool comfort pads