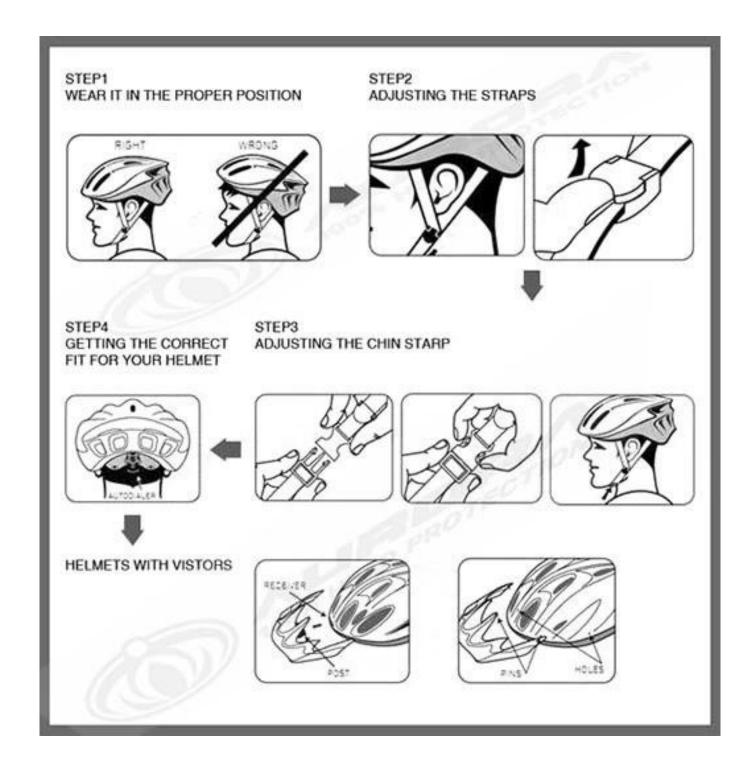

#### The Fit:

Below we shows how to asjust the fit:

Step 1:Make sure you Ware it in the proper position , the brim of helmet should be paralle with your eyebrow

Step 2.Adjust the devider to make sure the strap lock your ear very well

Step 3.Adjusting the chin strap till you feel compact

Step 4.Adjust the headlock make sure the helmet cover your head very well

Even though we have considered every necessary elements to enhance the body structure in design, but we still use the professional equipments to inspect every aspects of our product! Our advanced in-house testing lab was built according to EN1078, EN397, EN12492, CPSC, etc. testing requirements. Before our mass production or send it to third-party testing organization, we check the quality ourselves & make sure they are qualified!