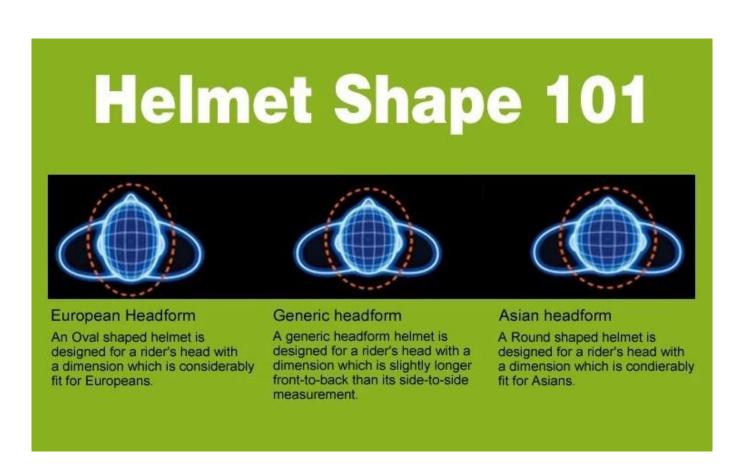

#### **About Our Headform**

#### European Headform:

An Oval shaped helmet is designed for a rider's head with a dimension which is considerably fit for Europeans.

#### Generic headform:

A generic headform helmet is designed for a rider's head with a dimension which is slightly longer front-to-back than its side-to-side measurement.

#### Asian headform:

A Round shaped helmet is designed for a rider's head with a dimension which is condierably fit for Asians.