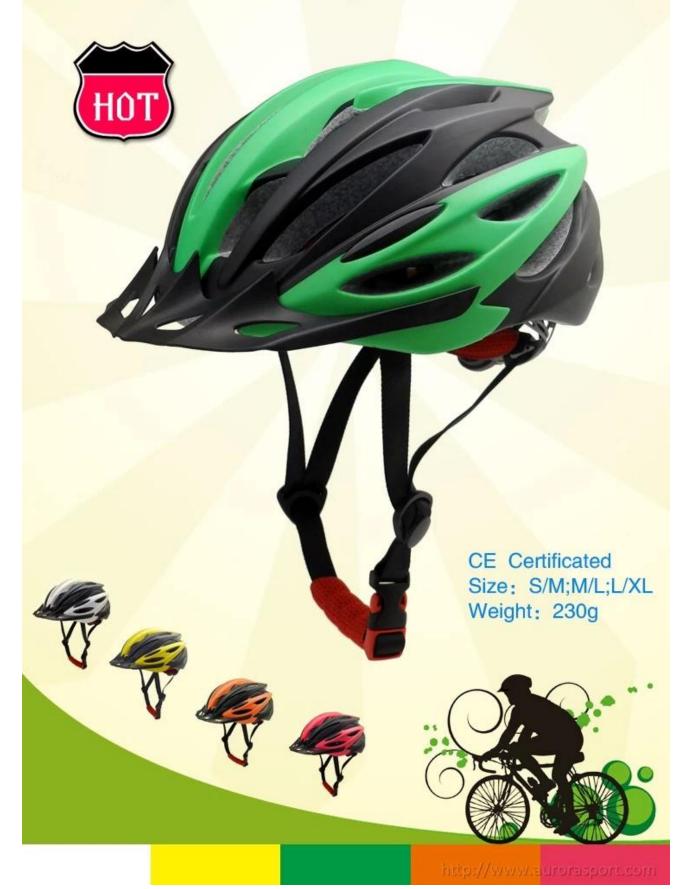

# colorful breathable with wholesale price customized bicycle helmet Bike Helmet China helmet manufacturer

# New stylish MTB bicycle helmet with CE

# The advantages of this customized bicycle helmet:

- 1. It's super lightest, and well-ventilated.
- 2. Three-dimensional duct design: This design is very aerodynamic drag coefficient is small, in the process of riding, people wear more cool.
- 3. Removable brim: Block the sun and block the rain when riding.
- 4. In-mould technology: seamless, when the helmet by the impact, the entire helmet uniform force.
- 5. The high quality PC shell.
- 6. The black EPS material is imported from American.
- 7. The kids accessories: adjustable chin strap with quick-release buckle; rear lock adjustment; cool comfortable pads.
- 8. Certification: EN1078 certified for impact protection.

# **Product Details**

- 1. Product Name customized road bike helmet
- 2. Model Number BM05
- 3. Material:PC+EPS in mold technique With adjustment rubber knob, nylon chin strap and ITW buckle,
- 4. Visor: Removable visor
- 5. Color: any pantone color
- 6. Size S/M(54-58cm) M/L (58-62CM)
- 7. Logo:sticker Printing, watermark, heat transfer, etc.
- 8. MOQ:500 pcs Each color no less than 300pcs
- 9. Carton Size:73\*58\*35CM
- 10. Packing:12pcs/ctn 10pcs master ctn
- 11. Price Term:FOB
- 12. Shipping Method:By sea or by air express
- 13. Payment Terms:Paypal,T/T, Western Union, L/C
- 14. Sample time: 4-7 days
- 15. Production Lead Time: 20-30 days approx