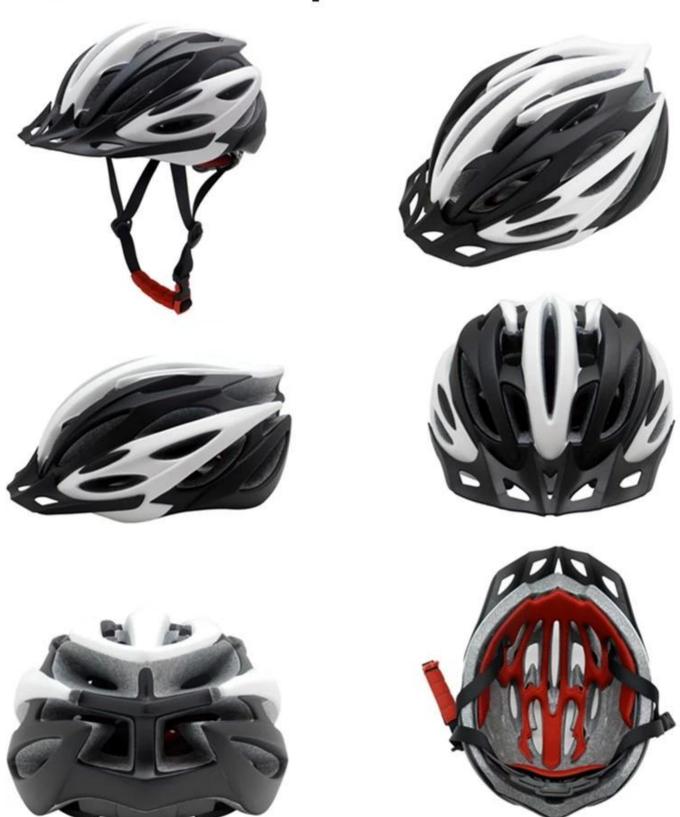

are a direct helmet manufacturer, with independent R&D capabilities.

# **Product Details**

- 1. Product Name customized road bike helmet
- 2. Model Number BM05
- 3. Material:PC+EPS in mold technique With adjustment rubber knob, nylon chin strap and ITW buckle,
- 4. Visor: Removable visor
- 5. Color: any pantone color
- 6. Size S/M(54-58cm) M/L (58-62CM)
- 7. Logo:sticker Printing, watermark, heat transfer, etc.
- 8. MOQ:500 pcs Each color no less than 300pcs
- 9. Carton Size:73\*58\*35CM
- 10. Packing:12pcs/ctn 10pcs master ctn
- 11. Price Term:FOB
- 12. Shipping Method:By sea or by air express
- 13. Payment Terms:Paypal,T/T, Western Union, L/C
- 14. Sample time: 4-7 days
- 15. Production Lead Time: 20-30 days approx

# **Product Picture Detail**

# Display From Different Perspectives



# **Components of a Helmet**

#### Liner:

Most helmet liners are made of expanded polystyrene foam. On impact, the liner dissipates the force of the impact to protect your head. Make sure the liner fits your head comfortably and that it's not damaged or dented.

#### **Shell:**

Most cycling helmets are covered with a plastic shell to hold the helmet together in a crash, provide puncture-resistance and allow the helmet to slide on impact (to protect your head and neck). Make sure the shell is intact and in good shape.

#### **Ventilation:**

Helmet vents enhance wind-flow over your head, keeping you cooler and more comfortable as you ride. In general, the more vents you have, the cooler you'll be.

#### Straps:

Find a helmet strap system that's comfortable and easy to get in and out of