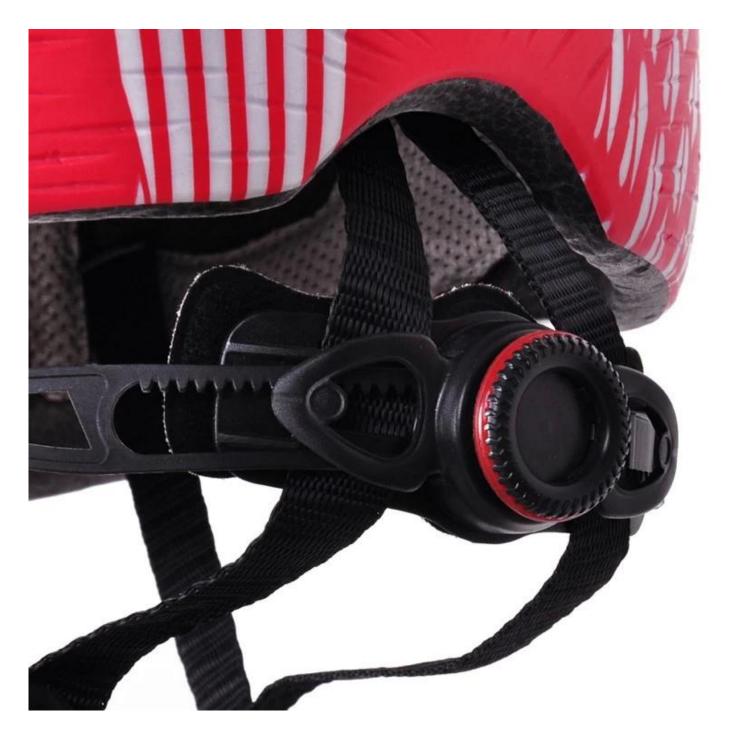

# The detail pictures of commuter bike helmets:

# The Customized accessories:

There are four different helmet strap buckle for your freely choice:

- Standard ITW brand Nylon helmet buckle
- Traditional helmet buckle
- Patent self-developed magnetic buckle (the comprehensive safety, functionality and great ease of use of helmets with the "one-hand fastener", with strong magnets make them easy to close and open, very convenient and safe).
- Fidlock brand magetic buckle.

Customized varieties colors of helmet accessories for your freely choice:

- Available helmet lockable strap divider in varieties color.
- Available helmet strap buckle in varieties colors.

#### **Buckle Options**

Don't be surprised! As a factory with 23-year R&D experience, we have developed a serie of adjustments for different helmets & comply with different helmet designs!You can find Up & Down adjuster, Y shape adjuster, LED adjuster,full head adjuster, transparent adjuster, integrated adjuster, etc. all at our factory! What's more, in order to satisfy your brand demand, we can add logo stickers or customize your exclusive adjuster according to your design or idea! The multi-color combination of our adjustments is also one of its highlights.We promise every rotating dial adjustment is of well-made & can provide you a comfortable & stable fitting experience!