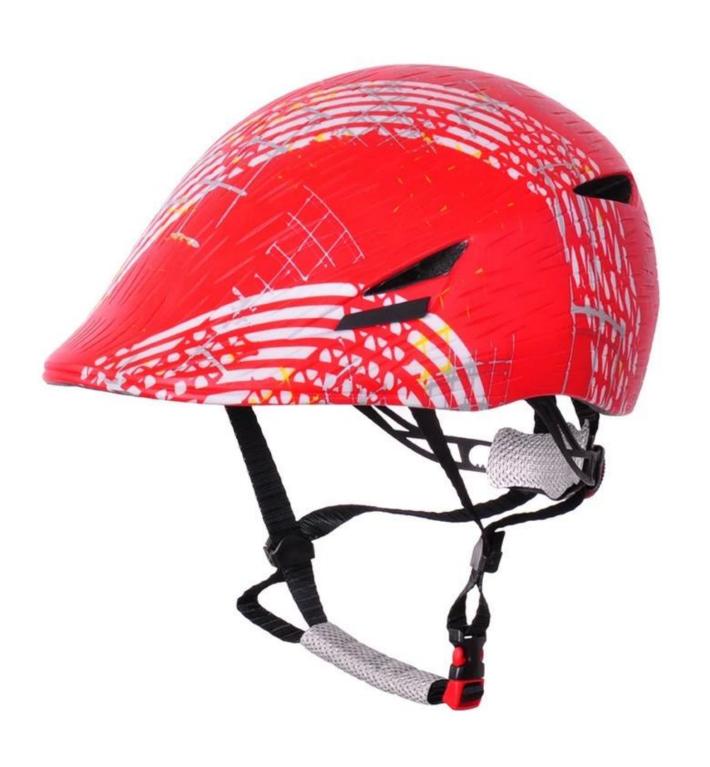

# commuter bike helmets, mountainbike helmet B11

## The Details of commuter bike helmets:

- Well-ventilated, with very cooling air tunnel and reasonable aero shape design.
- Three-dimensional duct design: This design is very aerodynamic drag coefficient is small , in the process of riding , people wear more cool.
- In-mold technology, when the helmet by the impact, the entire helmet uniform force.
- The high quality eco-friendly high temperature resistant PC shell.
- The high density black EPS material is imported from American,

- -360° size adjustment systems, anti-slip adjustment button, can bring you a stable and safety experience, your comfort is the prior consideration during the design.
- The bicycle accessories: Removable sun visor; adjustable chin strap with quick-release buckle; rear lock adjustment; cool comfortable pads;
- Certification: CE-EN1078 certified for impact protection.

### **Description of commuter bike helmets:**

Outer material: PC

Lining material : High density Black EPS Size : S/M(54-58cm); M/L(58-62cm)

Weight: 270g, Color: Pantone

Accessories: Headring fit system, fast release buckle, PA webbing and detachable pads.

# The detail pictures of commuter bike helmets: