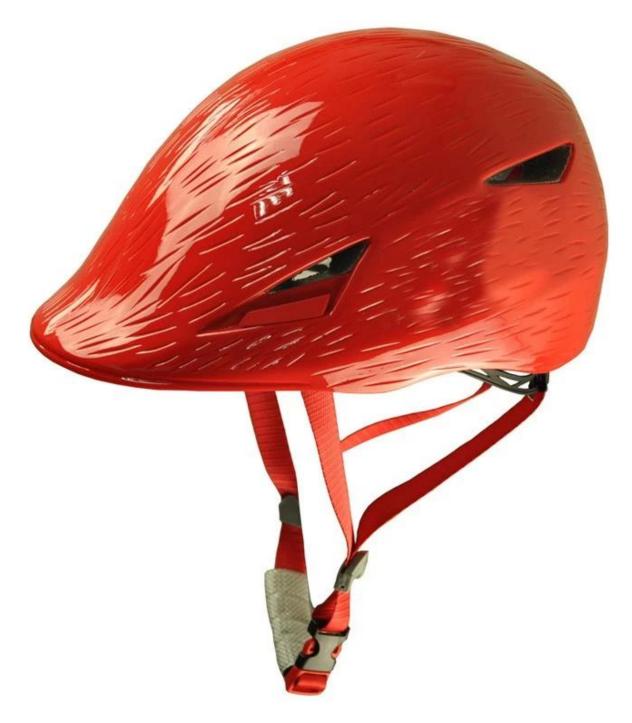

# commuter bike helmets, mountainbike helmet B11

## The Details of commuter bike helmets:

- Well-ventilated, with very cooling air tunnel and reasonable aero shape design.
- Three-dimensional duct design: This design is very aerodynamic drag coefficient is small , in the process of riding , people wear more cool.
- In-mold technology, when the helmet by the impact, the entire helmet uniform force.
- The high quality eco-friendly high temperature resistant PC shell.
- The high density black EPS material is imported from American,

- -360° size adjustment systems, anti-slip adjustment button, can bring you a stable and safety experience, your comfort is the prior consideration during the design.
- The bicycle accessories: Removable sun visor; adjustable chin strap with quick-release buckle; rear lock adjustment; cool comfortable pads;
- Certification: CE-EN1078 certified for impact protection.

### **Description of commuter bike helmets:**

Outer material: PC

Lining material : High density Black EPS Size : S/M(54-58cm); M/L(58-62cm)

Weight: 270g, Color: Pantone

Accessories: Headring fit system, fast release buckle, PA webbing and detachable pads.

# The detail pictures of commuter bike helmets: