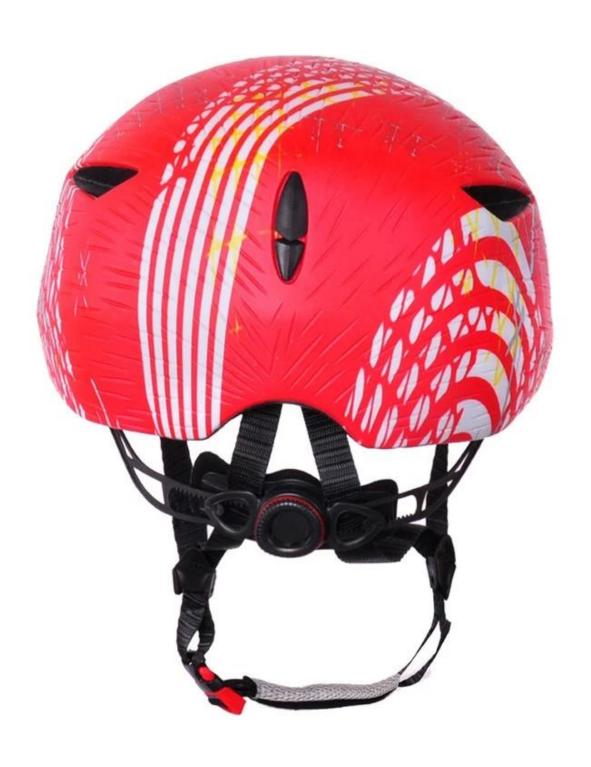

# commuter bike helmets, mountainbike helmet B11

## The Details of commuter bike helmets:

- Well-ventilated, with very cooling air tunnel and reasonable aero shape design.
- Three-dimensional duct design: This design is very aerodynamic drag coefficient is small , in the process of riding , people wear more cool.
- In-mold technology, when the helmet by the impact, the entire helmet uniform force.
- The high quality eco-friendly high temperature resistant PC shell.
- The high density black EPS material is imported from American,

- -360° size adjustment systems, anti-slip adjustment button, can bring you a stable and safety experience, your comfort is the prior consideration during the design.
- The bicycle accessories: Removable sun visor; adjustable chin strap with quick-release buckle; rear lock adjustment; cool comfortable pads;
- Certification: CE-EN1078 certified for impact protection.

### **Description of commuter bike helmets:**

Outer material: PC

Lining material : High density Black EPS Size : S/M(54-58cm); M/L(58-62cm)

Weight: 270g, Color: Pantone

Accessories: Headring fit system, fast release buckle, PA webbing and detachable pads.