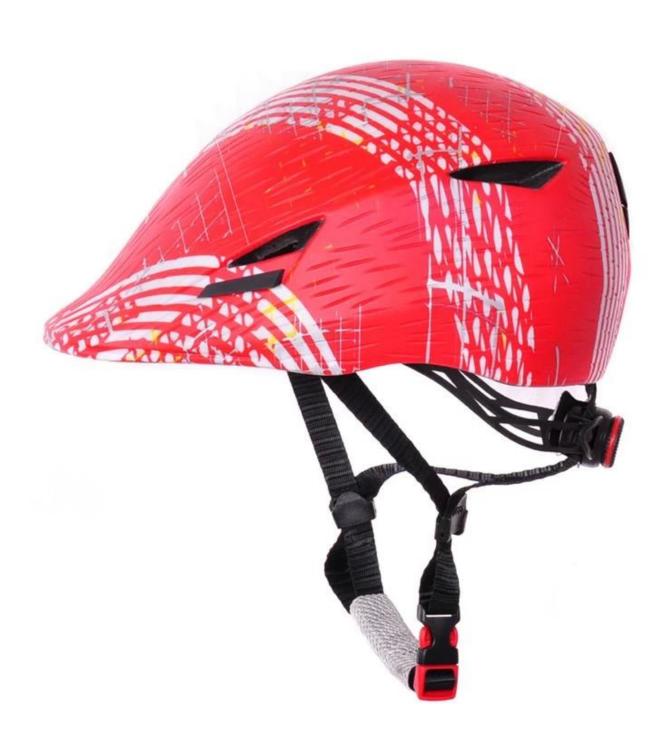

|
| Color                   | Pantone, customized                                                                         |
| size/head circumference | S/M (54-58CM) M/L (58-62CM)                                                                 |
| Weight                  | 270g                                                                                        |
| Sample Time             | 7 days                                                                                      |
| MOQ                     | 300pcs                                                                                      |
| Package details         | PP bag+individual color box packing+mastercarton                                            |

# The detail pictures of commuter bike helmets:













# The Customized accessories:

There are four different helmet strap buckle for your freely choice:

- Standard ITW brand Nylon helmet buckle
- Traditional helmet buckle
- Patent self-developed magnetic buckle (the comprehensive safety, functionality and great ease of use of helmets with the "one-hand fastener", with strong magnets make them easy to close and open, very convenient and safe).
- Fidlock brand magetic buckle.

Customized varieties colors of helmet accessories for your freely choice:

- Available helmet lockable strap divider in varieties color.
- Available helmet strap buckle in varieties colors.

#### **Buckle Options**





Don't be surprised! As a factory with 23-year R&D experience, we have developed a serie of adjustments for different helmets & comply with dif