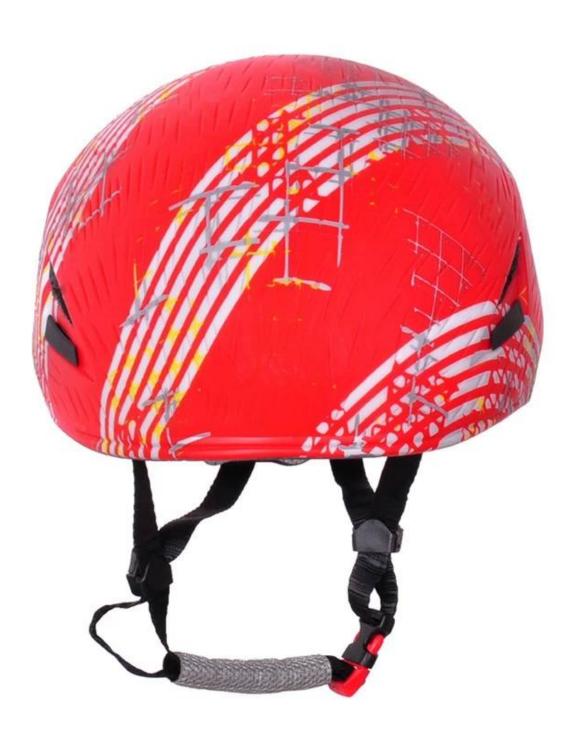

|
| Color                   | Pantone, customized                                                                         |
| size/head circumference | S/M (54-58CM) M/L (58-62CM)                                                                 |
| Weight                  | 270g                                                                                        |
| Sample Time             | 7 days                                                                                      |
| MOQ                     | 300pcs                                                                                      |
| Package details         | PP bag+individual color box packing+mastercarton                                            |

# The detail pictures of commuter bike helmets:













# The Customized accessories:

There are four different helmet strap buckle for your freely choice:

- Standard ITW brand Nylon helmet buckle
- Traditional helmet buckle
- Patent self-developed magnetic buckle (the comprehensive safety, functionality and great ease of use of helmets with the "one-hand fastener", with strong magnets make them easy to close and open, very convenient and safe).
- Fidlock brand magetic buckle.

Customized varieties colors of helmet accessories for your freely choice:

- Available helmet lockable strap divider in varieties color.
- Available helmet strap buckle in varieties colors.

#### **Buckle Options**





Don't be surprised! As a factory with 23-year R&D experience, we have developed a serie of adjustments for different helmets & comply with diffe