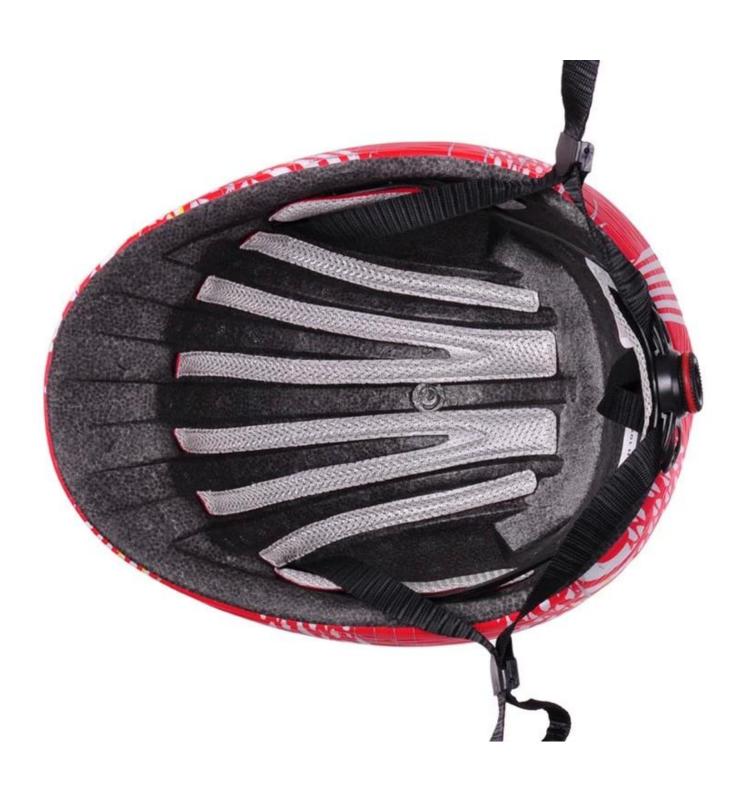

# The detail pictures of commuter bike helmets:

# **Adjustment System Options**

There different kinds of inner padding fabric options.

EVA pads: It is closed cell and impervious to water, has resilient feel.

Mesh pads: it can prevent dust and small insect fly into the helmet during wild riding.

Nylon pads: antibacterial and skin-friendly, easy to clean.

Velvet pads: very soft and comfortable feeling.

Cool max pads: very high-end, can keep the hair dry and cool during riding. Low quality pads: easy broken after friction with hair, uncomfortable and hot.

# **Inner Padding Fabric Options**

Breathability and comfort are extremely important, that's why the Manta features Airlite straps which are 15% lighter than a standard helmet strap. Tetoron straps are lighter, stronger and more breathable than a normal helmet strap. They also do not stick to the face as easily when temperatures begin to increase. Fast Adapting System webbing can be easily and continuously tailored to your exact head shape. The helmet stays securely on the head in all situations and the webbing straps are always in the best position.