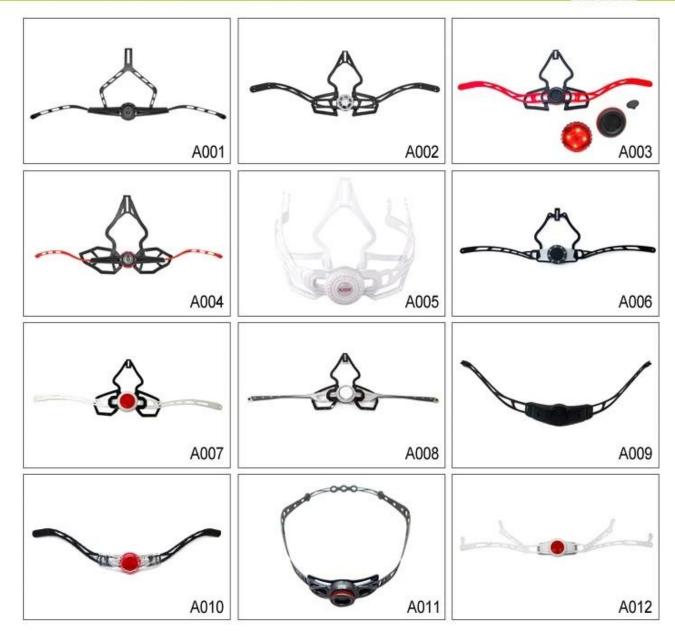

in varieties color.
- Available helmet strap buckle in varieties colors.

#### **Buckle Options**





Don't be surprised! As a factory with 23-year R&D experience, we have developed a serie of adjustments for different helmets & comply with different helmet designs!You can find Up & Down adjuster, Y shape adjuster, LED adjuster,full head adjuster, transparent adjuster, integrated adjuster, etc. all at our factory! What's more, in order to satisfy your brand demand, we can add logo stickers or customize your exclusive adjuster according to your design or idea! The multi-color combination of our adjustments is also one of its highlights.We promise every rotating dial adjustment is of well-made & can provide you a comfortable & stable fitting experience!

# **Adjustment System Options**





There different kinds of inner padding fabric options.

EVA pads: It is closed cell and impervious to water, has resilient feel.

Mesh pads: it can prevent dust and small insect fly into the helmet during wild riding.

Nylon pads: antibacterial and skin-friendly, easy to clean.

Velvet pads: very soft and comfortable feeling.

Cool max pads: very high-end, can keep the hair dry and cool during riding. Low quality pads: easy broken after friction with hair, uncomfortable and hot.

# **Inner Padding Fabric Options**















Breathability and comfort are extremely important, that's why the Manta features Airlite straps which are 15% lighter than a standard helmet strap. Tetoron straps are lighter, stronger and more breathable than a normal helmet strap. They also do not stick to the