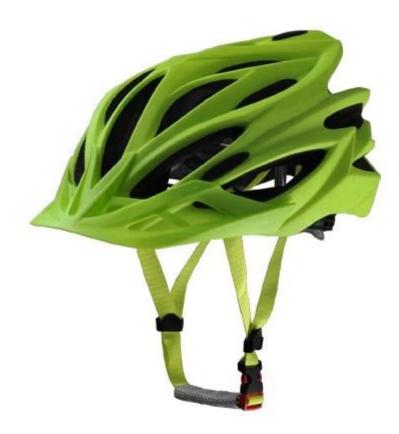

# Cool bike helmets for kids, bike helmet youth GX01

# The Details of bike helmet youth:

The dirt bike helmet combines aerodynamic efficiency with strong cooling power. The magnetically-fastened eye shield provides wrap-around eye protection with exceptional optical clarity, and it's easy to flip up or remove when appropriate.

#### **Features**

Optical shield w/ magnetic attachment, Wind tunnel aided design, Removable/washable comfort padding, Featherweight webbing with Slimline buckle.

#### Construction

In-Mold polycarbonate shell with EPS liner

Fit System

Aurora patent adjustor

Ventilation

20 vents, internal channeling