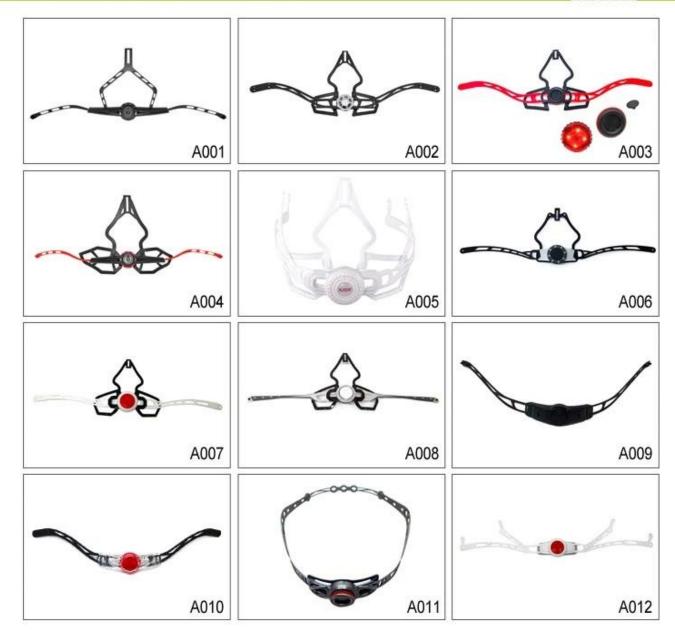

# The detail pictures of bike helmet youth:

# **Buckle Options**

Don't be surprised! As a factory with 23-year R&D experience, we have developed a serie of adjustments for different helmets & comply with different helmet designs! You can find Up & Down adjuster, Y shape adjuster, LED adjuster, full head adjuster, transparent adjuster, integrated adjuster, etc. all at our factory! What's more, in order to satisfy your brand demand, we can add logo stickers or customize your exclusive adjuster according to your design or idea! The multi-color combination of our adjustments is also one of its highlights. We promise every rotating dial adjustment is of well-made & can provide you a comfortable & stable fitting experience!