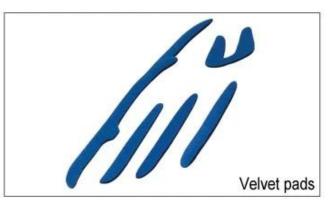

# **Adjustment System Options**

There different kinds of inner padding fabric options.

EVA pads: It is closed cell and impervious to water, has resilient feel.

Mesh pads: it can prevent dust and small insect fly into the helmet during wild riding.

Nylon pads: antibacterial and skin-friendly, easy to clean.

Velvet pads: very soft and comfortable feeling.

Cool max pads: very high-end, can keep the hair dry and cool during riding. Low quality pads: easy broken after friction with hair, uncomfortable and hot.