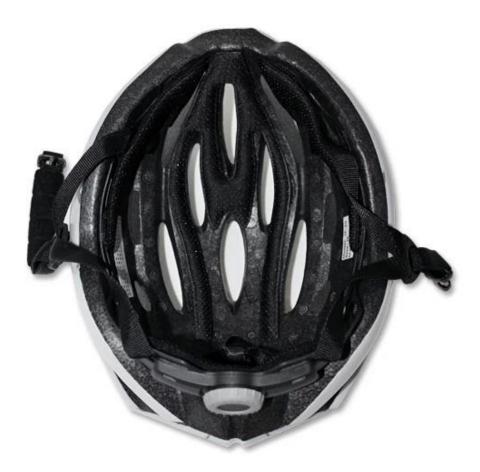

|
| Weight                  | 225g                                                                                                                              |
| Helmet accessories      | Anti-slip cam divider, Quick release buckle, <u>Polyester strap</u> , Comfort Fit System with height adjustment, 100% Cotton Pads |
| MOQ                     | 300pcs                                                                                                                            |
| Package details         | PP bag+individual color ladies bicycle helmets box<br>packing+mastercarton                                                        |

# The detail pictures of best mountain biking helmets:









# The Customized accessories:

Many plastic accessories are available in order to adapt the helmet to its use:

There are four different helmet strap buckle for your freely choice:

- Standard ITW brand Nylon helmet buckle
- Traditional helmet buckle

- Patent self-developed magnetic buckle (the comprehensive safety, functionality and great ease of use of helmets with the "one-hand fastener", with strong magnets make them easy to close and open, very convenient and safe).

- Fidlock brand magetic buckle.

#### Customized varieties colors of helmet accessories for your freely choice:

- Available helmet lockable strap divider in varieties color.
- Available helmet strap buckle in varieties colors.
- Available helmet strap holder in varieties colors.

# **Buckle Options**



# **Strap Buck