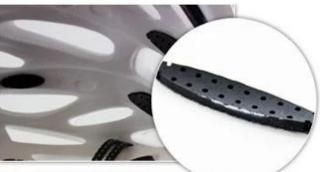

t dust and small insect fly into the helmet during wild riding.

Nylon pads: antibacterial and skin-friendly, easy to clean.

Velvet pads: very soft and comfortable feeling.

Cool max pads: very high-end, can keep the hair dry and cool during riding.

Low quality pads: easy broken after friction with hair, uncomfortable and hot.





A

There are different kinds of inner pads for your choice.

first is 3D open mesh padding, it have to be opened a hot-press mold; second is cool max padding, we need to buy pad from cool max company with MOQ 1000 yards, third is ANTI-INSECT net, which could prevent small bug from going into your helmet at dusk, forth one is featherweight gel inserts, cheap and low quality pads

#### **Inner Padding Options**

**3D OPEN MESH PADDING** 



COOL MAX® PADDING





FEATHERWEIGHT GEL INSERTS

# The head circumference knowledge of designer bike helmets:

#### **European Headform:**

An Oval shaped helmet is designed for a rider's head with a dimension which is considerably fit for Europeans.

#### **Generic headform:**

A generic headform helmet is designed for a rider's head with a dimension which is slightly longer front-toback than its side-to-side measurement.

#### **Asian headform:**

A Round shaped helmet is designed for a rider's head with a dimension which is condierably fit for Asians.

# Helmet Shape 101



An Oval shaped helmet is designed for a rider's head with a dimension which is considerably fit for Europeans. A generic headform helmet is designed for a rider's head with a dimension which is slightly longer front-to-back than its sid