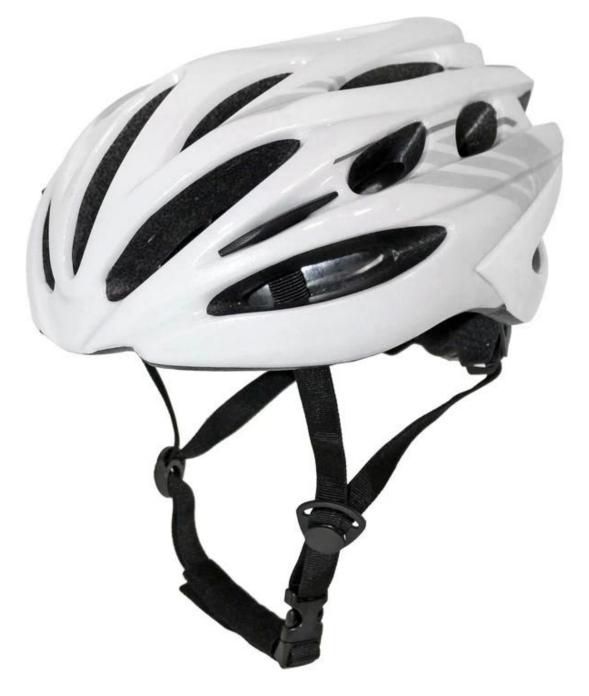

#### Cool cycling helmets, ladies bicycle helmets with CE AU- C06

# The description of best mountain biking helmets:

- Well-ventilated, with very cooling air tunnel and reasonable aero shape design.
- Three-dimensional duct design: This design is very aerodynamic drag coefficient is small , in the process of riding , people wear more cool.
- In-mold technology, when the helmet by the impact , the entire helmet uniform force.
- The high quality eco-friendly high temperature resistant PC shell.
- The high density black EPS material is imported from American,
- The bicycle accessories: adjustable chin strap with quick-release buckle; rear lock adjustment; cool

insect-proof not comfortable pads;

- Certification: CE-EN1078 certified for impact protection.