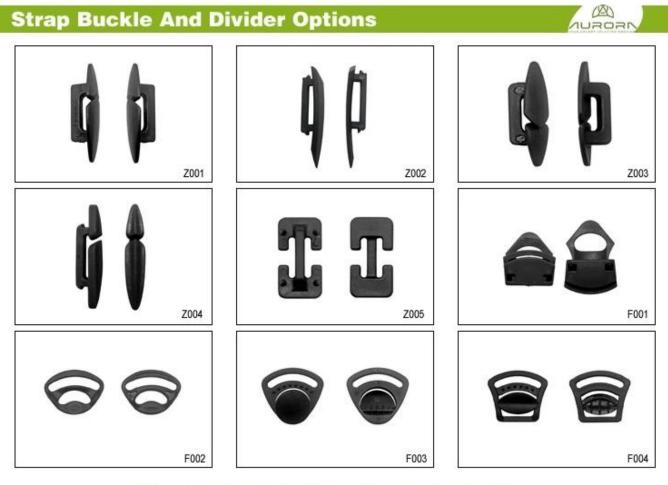

ries:

Many plastic accessories are available in order to adapt the helmet to its use:

There are four different helmet strap buckle for your freely choice:

- Standard ITW brand Nylon helmet buckle
- Traditional helmet buckle

- Patent self-developed magnetic buckle (the comprehensive safety, functionality and great ease of use of helmets with the "one-hand fastener", with strong magnets make them easy to close and open, very convenient and safe).

- Fidlock brand magetic buckle.

#### Customized varieties colors of helmet accessories for your freely choice:

- Available helmet lockable strap divider in varieties color.
- Available helmet strap buckle in varieties colors.
- Available helmet strap holder in varieties colors.

# **Buckle Options**



# **Strap Buckle And Divider Options**



# We can also customize various colors buckle.



#### **Female Parts Options To Anchor Strap**





Don't be surprised! As a factory with 23-year R&D experience, we have developed a serie of adjustments for different helmets & comply with different helmet designs!You can find Up & Down adjuster, Y shape adjuster, LED adjuster,full head adjuster, transparent adjuster, integrated adjuster, etc. all at our factory! What's more, in order to satisfy your brand demand, we can add logo stickers or customize your exclusive adjuster according to your design or idea! The multi-color combination of our adjustments is also one of its highlights.We promise every rotating dial adjustment is of well-made & can provide you a comfortable & stable fitting experience!

# **Adjustment System Options**

A00