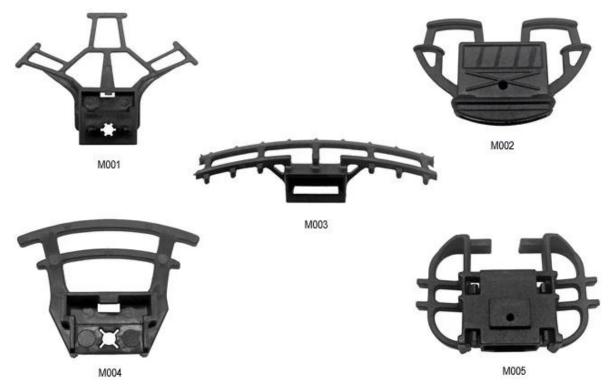

#### **Female Parts Options To Anchor Strap**

Don't be surprised! As a factory with 23-year R&D experience, we have developed a serie of adjustments for different helmets & comply with different helmet designs!You can find Up & Down adjuster, Y shape adjuster, LED adjuster,full head adjuster, transparent adjuster, integrated adjuster, etc. all at our factory! What's more, in order to satisfy your brand demand, we can add logo stickers or customize your exclusive adjuster according to your design or idea! The multi-color combination of our adjustments is also one of its highlights.We promise every rotating dial adjustment is of well-made & can provide you a comfortable & stable fitting experience!