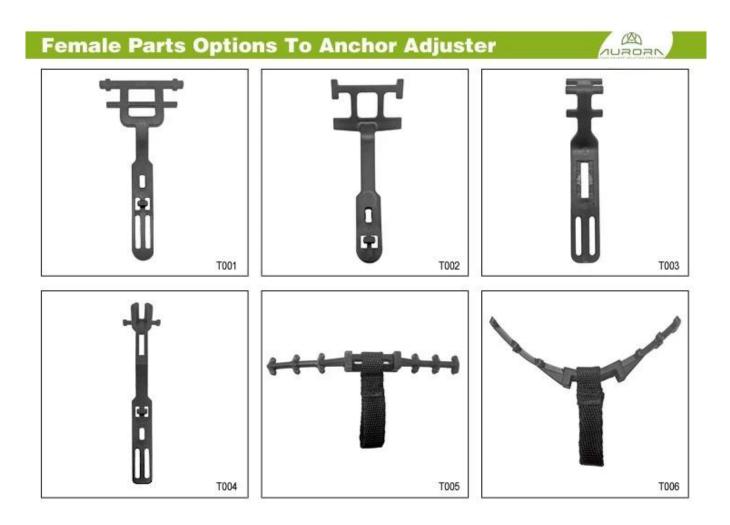

# **Adjustment System Options**

A001 A002 A003 A004 A005 A006 A007 A008 A009 A010 A011 A012

AURORN

There different kinds of inner padding fabric options.

EVA pads: It is closed cell and impervious to water, has resilient feel.

Mesh pads: it can prevent dust and small insect fly into the helmet during wild riding.

Nylon pads: antibacterial and skin-friendly, easy to clean.

Velvet pads: very soft and comfortable feeling.

Cool max pads: very high-end, can keep the hair dry and cool during riding.

Low quality pads: easy broken after friction with hair, uncomfortable and hot.

A

There are different kinds of inner pads for your choice.

first is 3D open mesh padding, it have to be opened a hot-press mold; second is cool max padding, we need to buy pad from cool max company with MOQ 1000 yards, third is ANTI-INSECT net, which could prevent small bug from going into your helmet at dusk, forth one is featherweight gel inserts, cheap and low quality pads

#### **Inner Padding Options**

**3D OPEN MESH PADDING** 

COOL MAX® PADDING

FEATHERWEIGHT GEL INSERTS