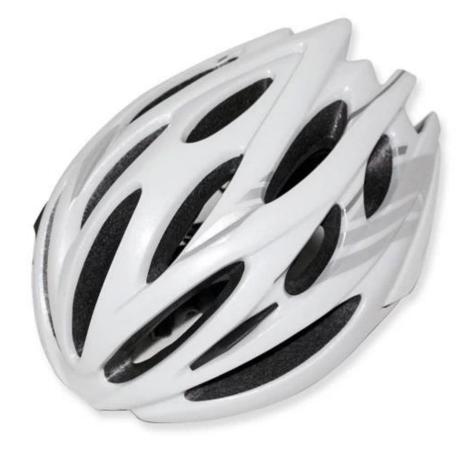

#### Cool cycling helmets, ladies bicycle helmets with CE AU- C06

# The description of best mountain biking helmets:

- Well-ventilated, with very cooling air tunnel and reasonable aero shape design.
- Three-dimensional duct design: This design is very aerodynamic drag coefficient is small , in the process of riding , people wear more cool.
- In-mold technology, when the helmet by the impact , the entire helmet uniform force.
- The high quality eco-friendly high temperature resistant PC shell.
- The high density black EPS material is imported from American,
- The bicycle accessories: adjustable chin strap with quick-release buckle; rear lock adjustment; cool

insect-proof not comfortable pads;

- Certification: CE-EN1078 certified for impact protection.