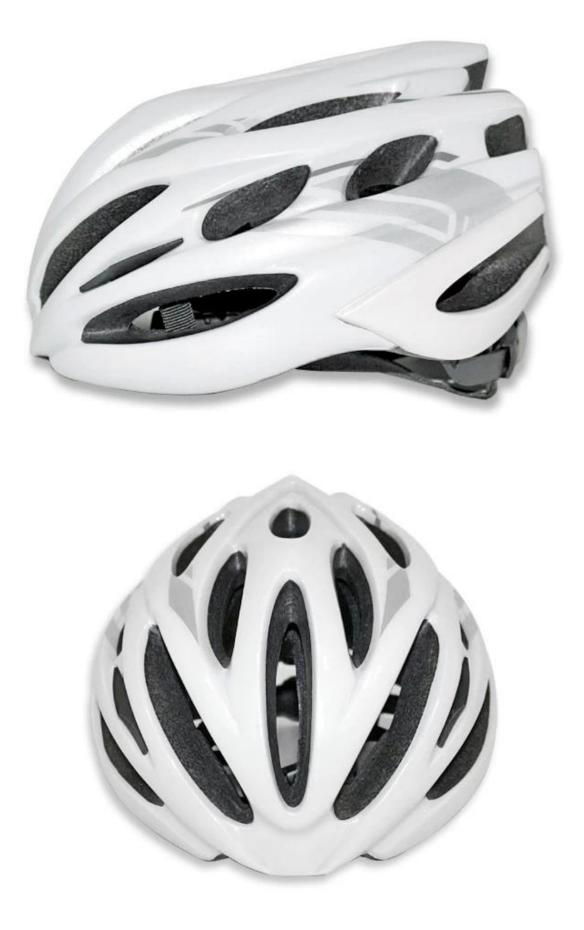

|
| Weight                  | 225g                                                                                                                              |
| Helmet accessories      | Anti-slip cam divider, Quick release buckle, <u>Polyester strap</u> , Comfort Fit System with height adjustment, 100% Cotton Pads |
| MOQ                     | 300pcs                                                                                                                            |
| Package details         | PP bag+individual color ladies bicycle helmets box<br>packing+mastercarton                                                        |

# The detail pictures of best mountain biking helmets:









# The Customized accessories:

Many plastic accessories are available in order to adapt the helmet to its use:

There are four different helmet strap buckle for your freely choice:

- Standard ITW brand Nylon helmet buckle
- Traditional helmet buckle

- Patent self-developed magnetic buckle (the comprehensive safety, functionality and great ease of use of helmets with the "one-hand fastener", with strong magnets make them easy to close and open, very convenient and safe).

- Fidlock brand magetic buckle.

#### Customized varieties colors of helmet accessories for your freely choice:

- Available helmet lockable strap divider in varieties color.
- Available helmet strap buckle in varieties colors.
- Available helmet strap holder in varieties colors.

# **Buckle Options**



# **Strap