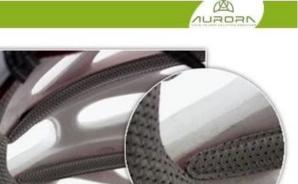

esh pads: it can prevent dust and small insect fly into the helmet during wild riding.

Nylon pads: antibacterial and skin-friendly, easy to clean.

Velvet pads: very soft and comfortable feeling.

Cool max pads: very high-end, can keep the hair dry and cool during riding.

Low quality pads: easy broken after friction with hair, uncomfortable and hot.





A

There are different kinds of inner pads for your choice.

first is 3D open mesh padding, it have to be opened a hot-press mold; second is cool max padding, we need to buy pad from cool max company with MOQ 1000 yards, third is ANTI-INSECT net, which could prevent small bug from going into your helmet at dusk, forth one is featherweight gel inserts, cheap and low quality pads

#### **Inner Padding Options**

**3D OPEN MESH PADDING** 



COOL MAX® PADDING





FEATHERWEIGHT GEL INSERTS

# The head circumference knowledge of designer bike helmets:

#### **European Headform:**

An Oval shaped helmet is designed for a rider's head with a dimension which is considerably fit for Europeans.

#### **Generic headform:**

A generic headform helmet is designed for a rider's head with a dimension which is slightly longer front-toback than its side-to-side measurement.

#### **Asian headform:**

A Round shaped helmet is designed for a rider's head with a dimension which is condierably fit for Asians.

# Helmet Shape 101



An Oval shaped helmet is designed for a rider's head with a dimension which is considerably fit for Europeans. A generic headform helmet is designed for a rider's head with a dimension which is slightly longer fro