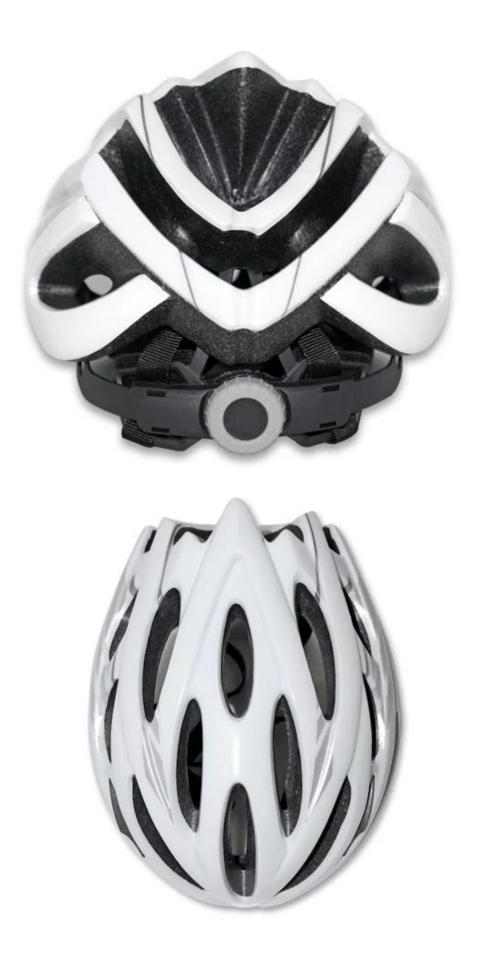

|
| Weight                  | 225g                                                                                                                              |
| Helmet accessories      | Anti-slip cam divider, Quick release buckle, <u>Polyester strap</u> , Comfort Fit System with height adjustment, 100% Cotton Pads |
| MOQ                     | 300pcs                                                                                                                            |
| Package details         | PP bag+individual color ladies bicycle helmets box<br>packing+mastercarton                                                        |

# The detail pictures of best mountain biking helmets:









# The Customized accessories:

Many plastic accessories are available in order to adapt the helmet to its use:

There are four different helmet strap buckle for your freely choice:

- Standard ITW brand Nylon helmet buckle
- Traditional helmet buckle

- Patent self-developed magnetic buckle (the comprehensive safety, functionality and great ease of use of helmets with the "one-hand fastener", with strong magnets make them easy to close and open, very convenient and safe).

- Fidlock brand magetic buckle.

#### Customized varieties colors of helmet accessories for your freely choice:

- Available helmet lockable strap divider in varieties color.
- Available helmet strap buckle in varieties colors.
- Available helmet strap holder in varieties colors.

# **Buckle Options**



# **Strap Bu