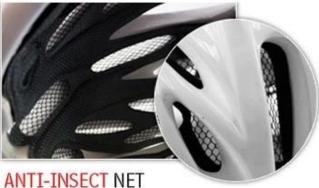

Mesh pads: it can prevent dust and small insect fly into the helmet during wild riding.

Nylon pads: antibacterial and skin-friendly, easy to clean.

Velvet pads: very soft and comfortable feeling.

Cool max pads: very high-end, can keep the hair dry and cool during riding.

Low quality pads: easy broken after friction with hair, uncomfortable and hot.

A

There are different kinds of inner pads for your choice.

first is 3D open mesh padding, it have to be opened a hot-press mold; second is cool max padding, we need to buy pad from cool max company with MOQ 1000 yards, third is ANTI-INSECT net, which could prevent small bug from going into your helmet at dusk, forth one is featherweight gel inserts, cheap and low quality pads