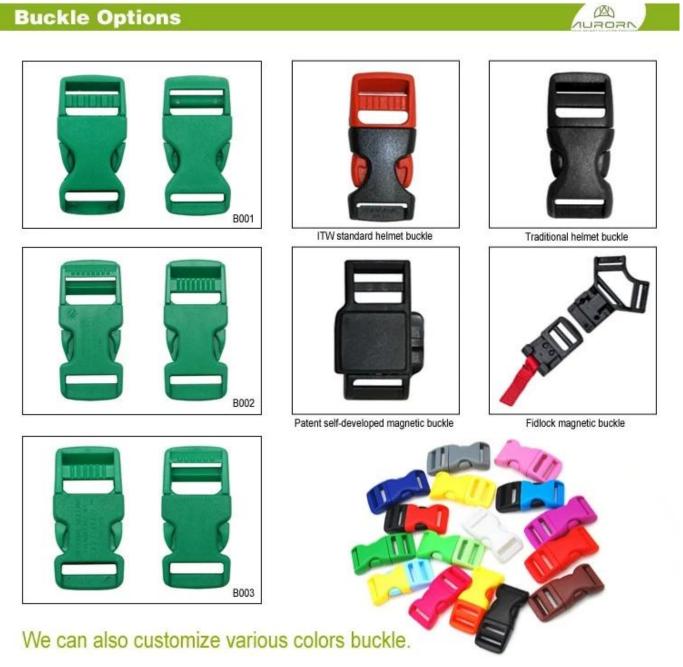

# The Customized accessories:

Many plastic accessories are available in order to adapt the helmet to its use:

There are four different helmet strap buckle for your freely choice:

- Standard ITW brand Nylon helmet buckle
- Traditional helmet buckle

- Patent self-developed magnetic buckle (the comprehensive safety, functionality and great ease of use of helmets with the "one-hand fastener", with strong magnets make them easy to close and open, very convenient and safe).

- Fidlock brand magetic buckle.

# **Buckle Options**

# We can also customize various colors buckle.