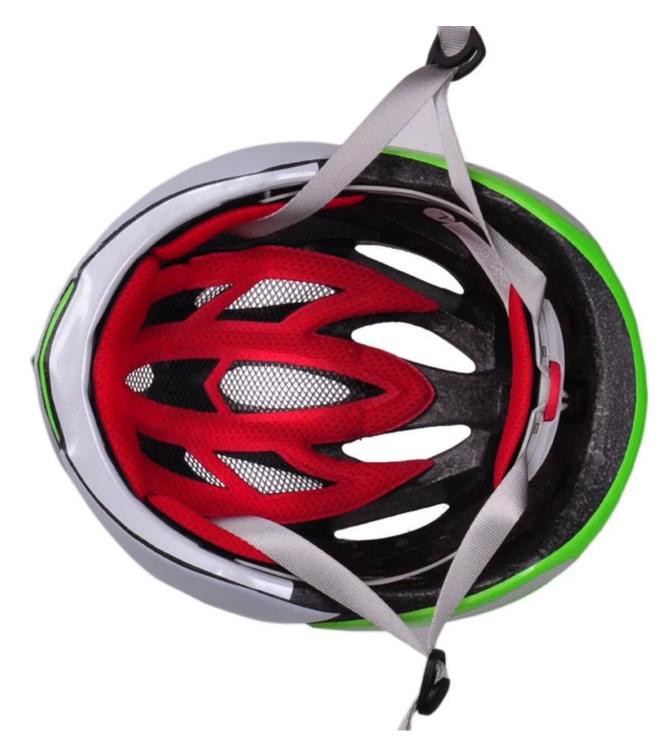

## The detail pictures of mtb bike helmet:

- The bicycle accessories: adjustable chin strap with quick-release buckle; rear lock adjustment; cool insect-proof not comfortable pads;

- Certification: CE-EN1078 certified for impact protection.