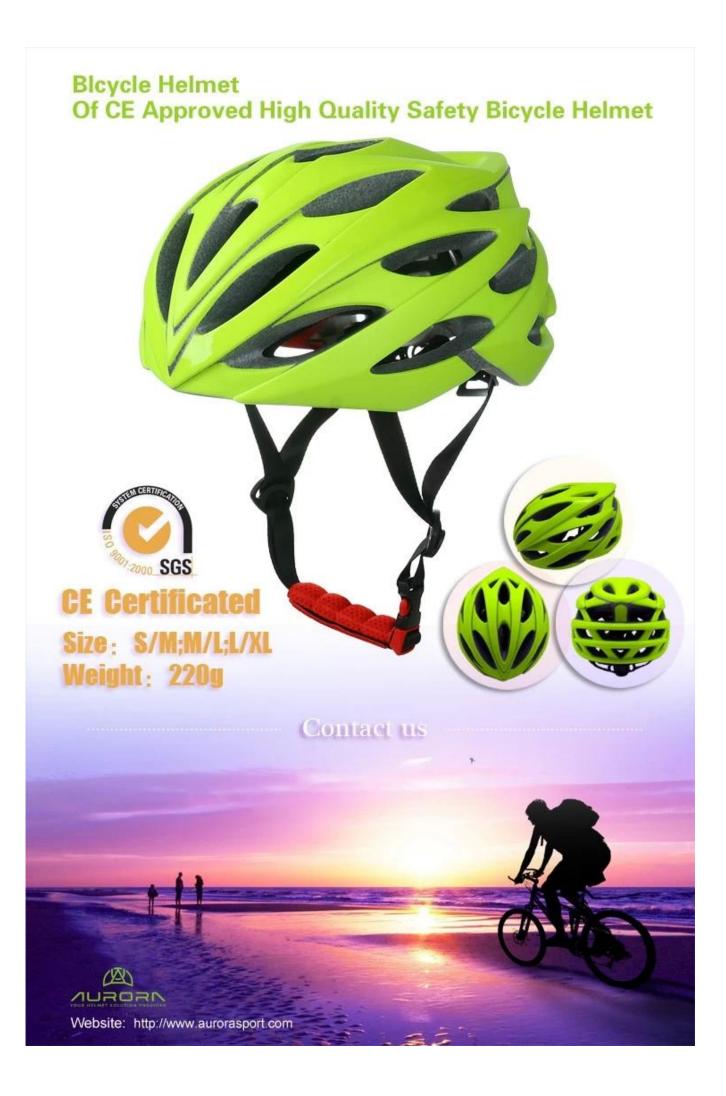

# <u>cool helmets bike in-mold technology, PC+EPS mtb</u> <u>bike helmet BM03</u>

## The description of cool helmets bike:

- Well-ventilated, with very cooling air tunnel and reasonable aero shape design.

- Three-dimensional duct design: This design is very aerodynamic drag coefficient is small , in the process of riding , people wear more cool.

- In-mold technology, when the helmet by the impact , the entire helmet uniform force.

- The high quality eco-friendly high temperature resistant PC shell.

- The high density black EPS material is imported from American,

- The bicycle accessories: adjustable chin strap with quick-release buckle; rear lock adjustment; cool insect-proof not comfortable pads;

- Certification: CE-EN1078 certified for impact protection.