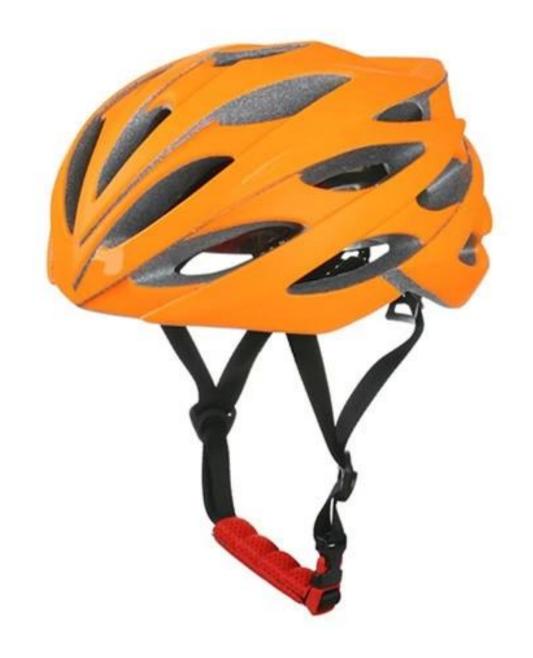

## The detail pictures of mtb bike helmet:

# <u>cool helmets bike in-mold technology, PC+EPS mtb</u> <u>bike helmet BM03</u>

## The description of cool helmets bike:

- Well-ventilated, with very cooling air tunnel and reasonable aero shape design.

- Three-dimensional duct design: This design is very aerodynamic drag coefficient is small , in the process of riding , people wear more cool.

- In-mold technology, when the helmet by the impact , the entire helmet uniform force.

- The high quality eco-friendly high temperature resistant PC shell.

- The high density black EPS material is imported from American,

- The bicycle accessories: adjustable chin strap with quick-release buckle; rear lock adjustment; cool insect-proof not comfortable pads;

- Certification: CE-EN1078 certified for impact protection.