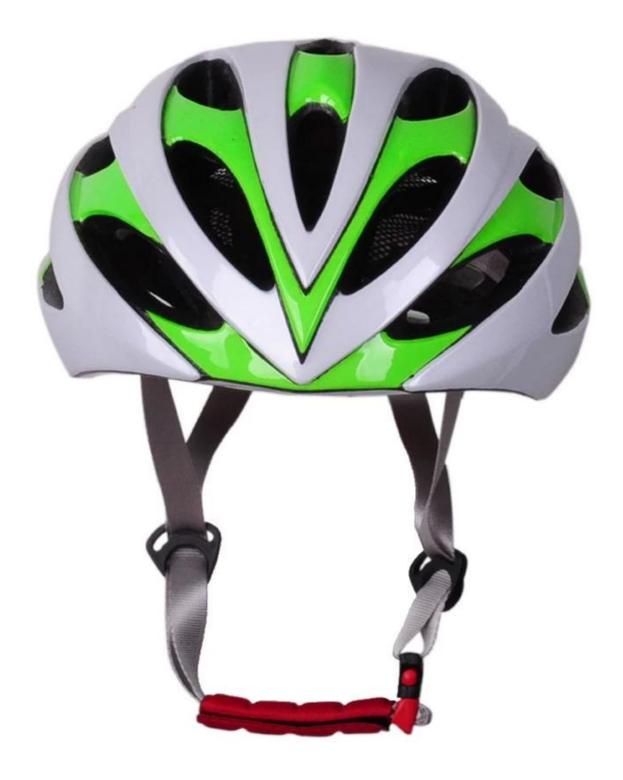

# <u>cool helmets bike in-mold technology, PC+EPS mtb</u> <u>bike helmet BM03</u>

## The description of cool helmets bike:

- Well-ventilated, with very cooling air tunnel and reasonable aero shape design.

- Three-dimensional duct design: This design is very aerodynamic drag coefficient is small , in the process of riding , people wear more cool.

- In-mold technology, when the helmet by the impact , the entire helmet uniform force.

- The high quality eco-friendly high temperature resistant PC shell.

- The high density black EPS material is imported from American,

- The bicycle accessories: adjustable chin strap with quick-release buckle; rear lock adjustment; cool insect-proof not comfortable pads;

- Certification: CE-EN1078 certified for impact protection.