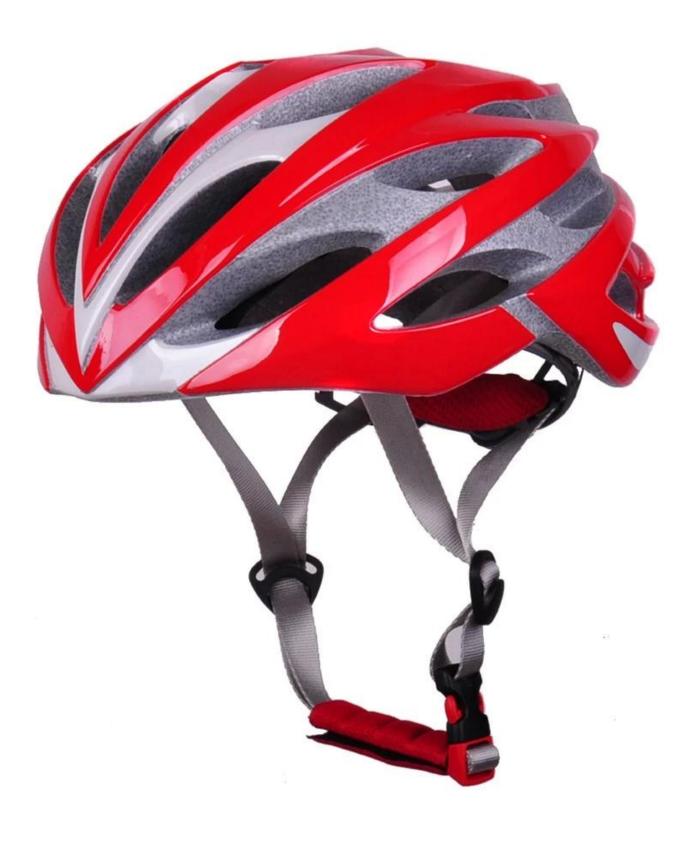

## The detail pictures of mtb bike helmet:

# <u>cool helmets bike in-mold technology, PC+EPS mtb</u> <u>bike helmet BM03</u>

## The description of cool helmets bike:

- Well-ventilated, with very cooling air tunnel and reasonable aero shape design.

- Three-dimensional duct design: This design is very aerodynamic drag coefficient is small , in the process of riding , people wear more cool.

- In-mold technology, when the helmet by the impact , the entire helmet uniform force.

- The high quality eco-friendly high temperature resistant PC shell.

- The high density black EPS material is imported from American,

- The bicycle accessories: adjustable chin strap with quick-release buckle; rear lock adjustment; cool insect-proof not comfortable pads;

- Certification: CE-EN1078 certified for impact protection.