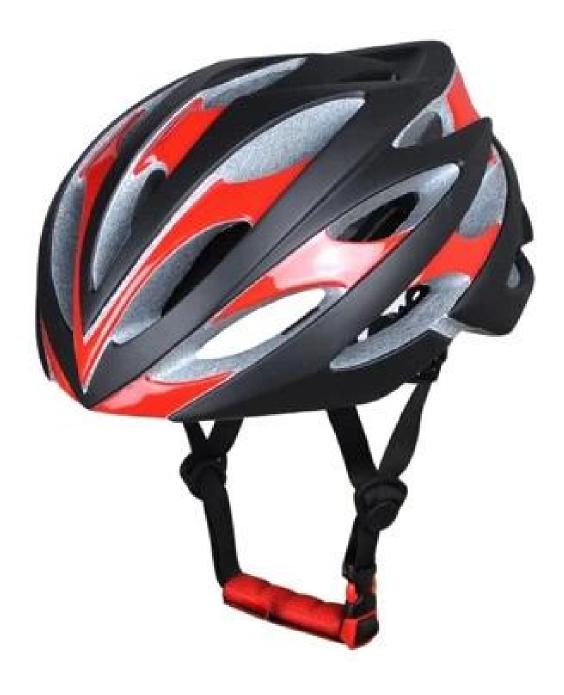

## The detail pictures of mtb bike helmet:

# <u>cool helmets bike in-mold technology, PC+EPS mtb</u> <u>bike helmet BM03</u>

## The description of cool helmets bike:

- Well-ventilated, with very cooling air tunnel and reasonable aero shape design.

- Three-dimensional duct design: This design is very aerodynamic drag coefficient is small , in the process of riding , people wear more cool.

- In-mold technology, when the helmet by the impact , the entire helmet uniform force.

- The high quality eco-friendly high temperature resistant PC shell.

- The high density black EPS material is imported from American,

- The bicycle accessories: adjustable chin strap with quick-release buckle; rear lock adjustment; cool insect-proof not comfortable pads;

- Certification: CE-EN1078 certified for impact protection.