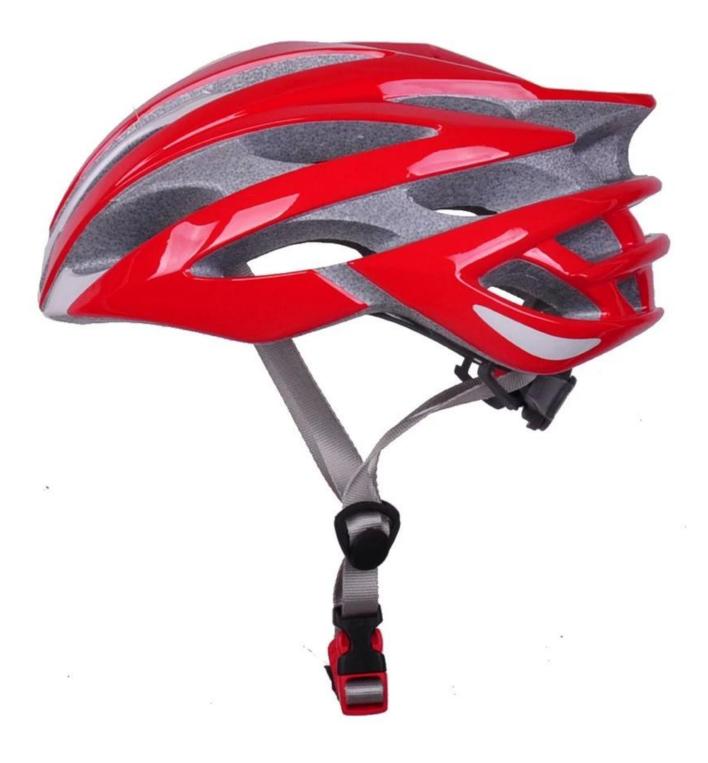

## The detail pictures of mtb bike helmet:

# <u>cool helmets bike in-mold technology, PC+EPS mtb</u> <u>bike helmet BM03</u>

## The description of cool helmets bike:

- Well-ventilated, with very cooling air tunnel and reasonable aero shape design.

- Three-dimensional duct design: This design is very aerodynamic drag coefficient is small , in the process of riding , people wear more cool.

- In-mold technology, when the helmet by the impact , the entire helmet uniform force.

- The high quality eco-friendly high temperature resistant PC shell.

- The high density black EPS material is imported from American,

- The bicycle accessories: adjustable chin strap with quick-release buckle; rear lock adjustment; cool insect-proof not comfortable pads;

- Certification: CE-EN1078 certified for impact protection.