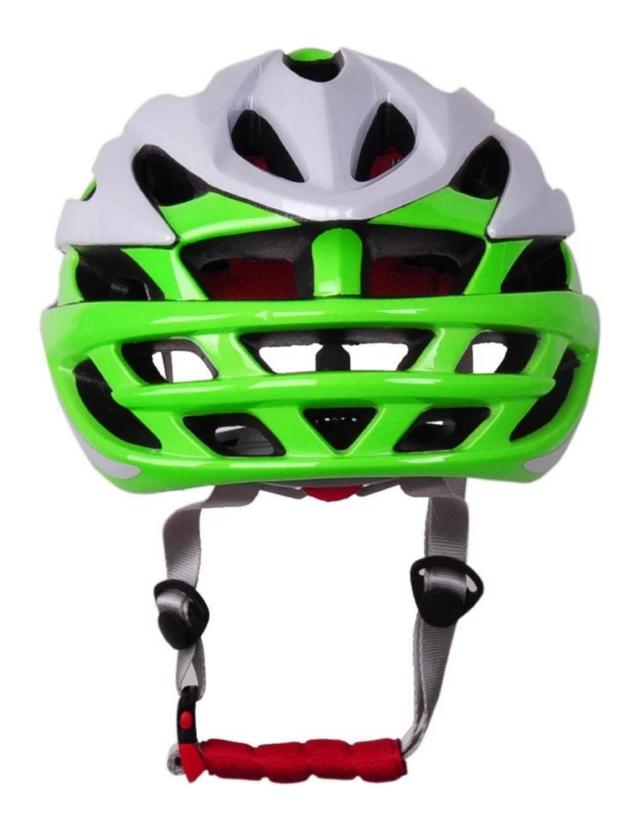

# <u>cool helmets bike in-mold technology, PC+EPS mtb</u> <u>bike helmet BM03</u>

## The description of cool helmets bike:

- Well-ventilated, with very cooling air tunnel and reasonable aero shape design.

- Three-dimensional duct design: This design is very aerodynamic drag coefficient is small , in the process of riding , people wear more cool.

- In-mold technology, when the helmet by the impact , the entire helmet uniform force.

- The high quality eco-friendly high temperature resistant PC shell.

- The high density black EPS material is imported from American,

- The bicycle accessories: adjustable chin strap with quick-release buckle; rear lock adjustment; cool insect-proof not comfortable pads;

- Certification: CE-EN1078 certified for impact protection.