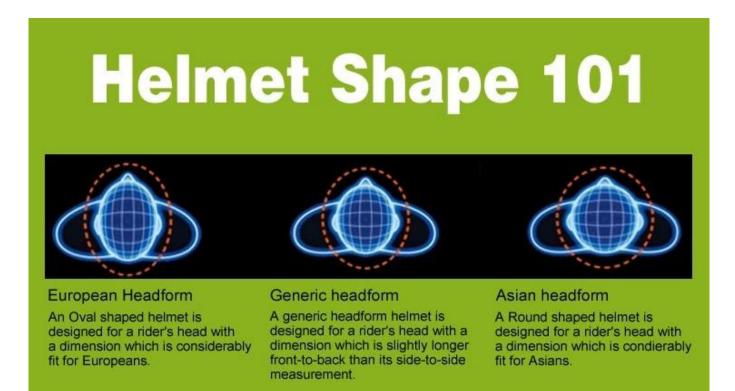

## The head circumference knowledge of mtb bike helmet:

#### **European Headform:**

An Oval shaped helmet is designed for a rider's head with a dimension which is considerably fit for Europeans.

#### **Generic headform:**

A generic headform helmet is designed for a rider's head with a dimension which is slightly longer front-toback than its side-to-side measurement.

#### Asian headform:

A Round shaped helmet is designed for a rider's head with a dimension which is condierably fit for Asians.