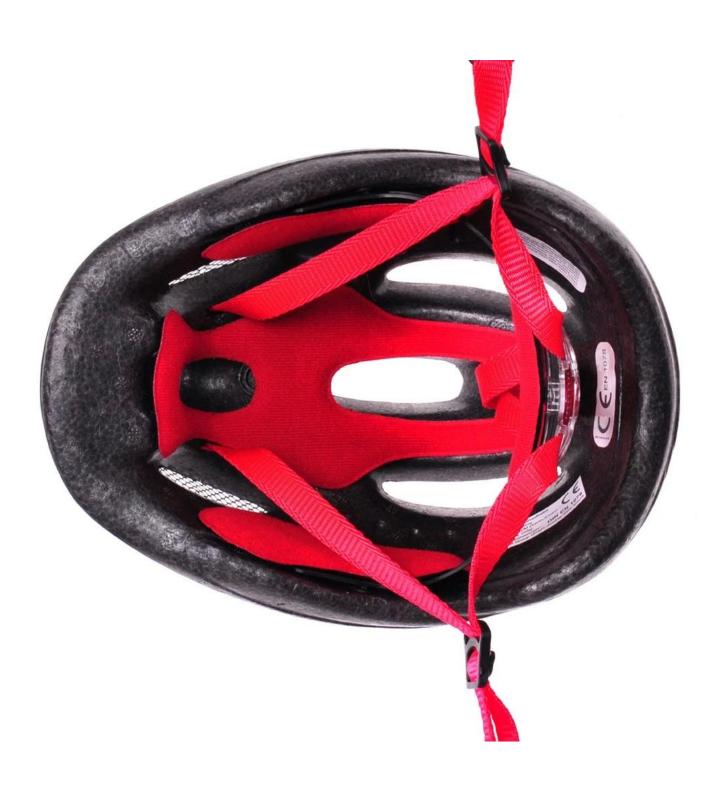

# The detail pictures of giro baby helmet:

# **Description of cool kids bike helmet:**

Outer material: PVC

Lining material : High density Black EPS

Size : M 52-57CM; Weight : 205g , Color : Pantone

Accessories: Headring fit system, fast release buckle, PA webbing and detachable pads.