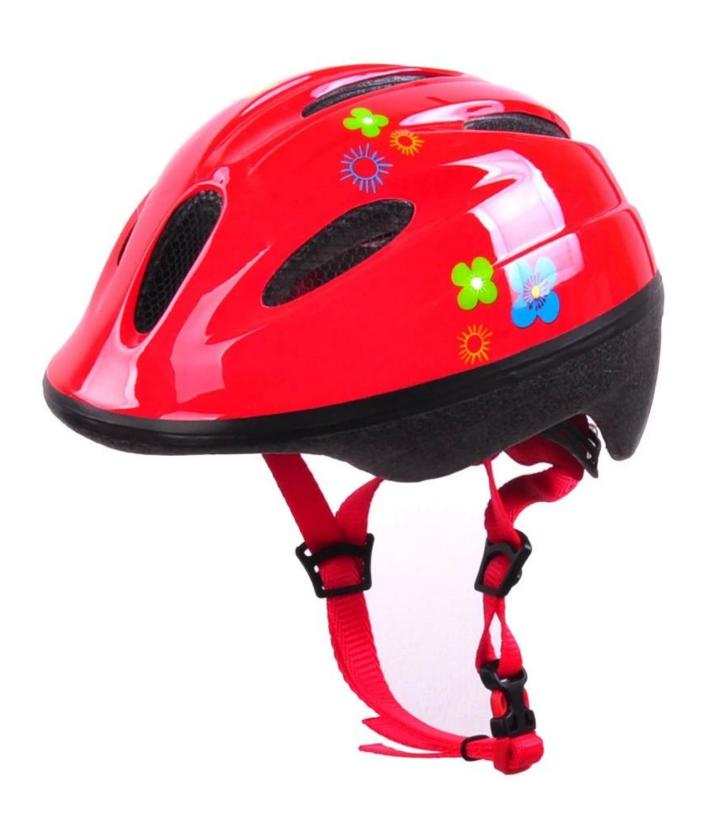

------------------------------------------|
| Material                | out-mold EPS liner & PVC shell                   |
| Certification           | CE EN1078                                        |
| Vents                   | 6 air vents                                      |
| Color                   | Pantone, customized                              |
| size/head circumference | M 52-57CM                                        |
| Weight                  | 205g                                             |
| Sample Time             | 7 days                                           |
| MOQ                     | 300pcs                                           |
| Package details         | PP bag+individual color box packing+mastercarton |

# The detail pictures of giro baby helmet:











# **Information Packagaing**

Pieces per Carton: 12 pieces/Carton Package Dimensions: 73 X 58 X 35 cm

Gross weight: 6.50 kg

Type of packing: 1PCS/PP wth color carton, 12 PCS per Brown CARTON





# The knowledge of the head circumference of cool kids bike helmet:

#### **European headform:**

An oval shaped helmet is designed for the head of a runner with a dimension which is considerably for Europeans.

#### **Generic headform:**

A generic head helmet is designed for the head of a runner with a dimension which is slightly long front-to-back than its far side.

#### **Asian headform:**

A round-shaped helmet is designed for the head of a runner with a dimension that is condierably worthy of Asians.

# Helmet Shape 101



#### European Headform

An Oval shaped helmet is designe