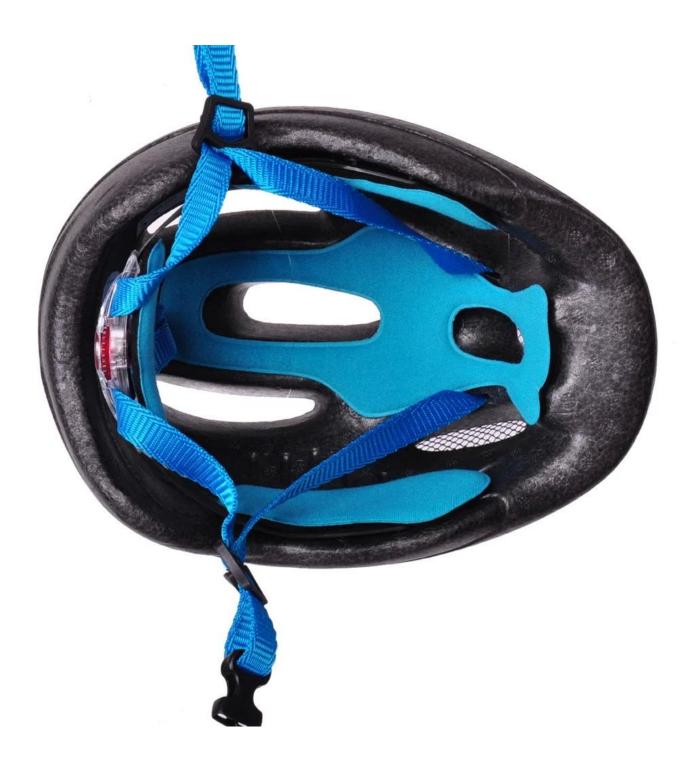

# The detail pictures of giro baby helmet:

# **Description of cool kids bike helmet:**

Outer material: PVC

Lining material : High density Black EPS

Size : M 52-57CM; Weight : 205g , Color : Pantone

Accessories: Headring fit system, fast release buckle, PA webbing and detachable pads.