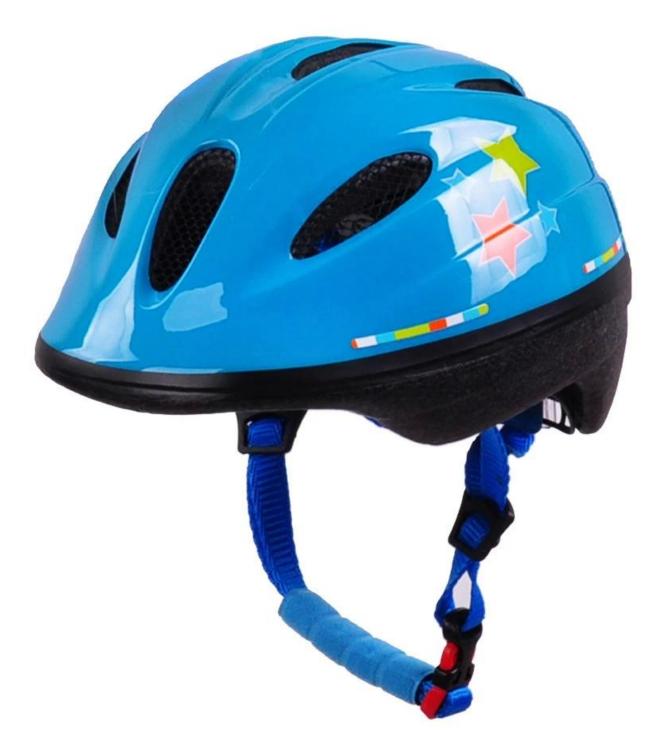

# cool kids bike helmet, giro baby helmet, factory cheap bike helmets for kids

# The Advantages of cool kids bike helmet:

- 1. it's super light, only 205g, and well-ventilated,
- 2. Three-dimensional duct design: This design is very aerodynamic drag coefficient is small , in the process of riding , people wear more cool,
- 3. out-mould technology

- 4. The high quality PVC shell
- 5. The black EPS material is imported from American,
- 6. It's suitable for 3-6 years old,

# **Description of cool kids bike helmet:**

Outer material: PVC

Lining material : High density Black EPS

Size : M 52-57CM; Weight : 205g , Color : Pantone

Accessories: Headring fit system, fast release buckle, PA webbing and detachable pads.