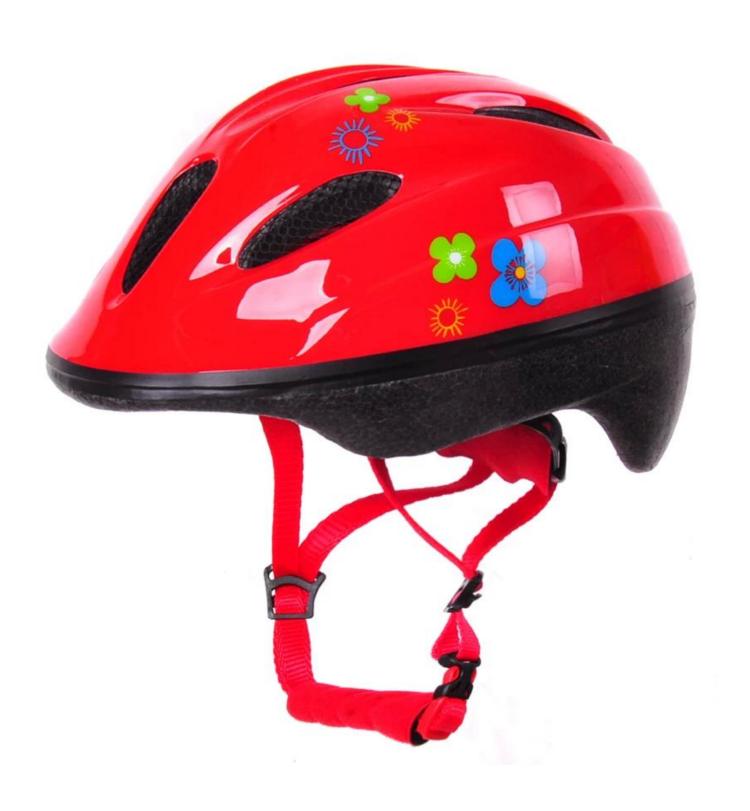

----------------------------------------|
| Material                | out-mold EPS liner & PVC shell                   |
| Certification           | CE EN1078                                        |
| Vents                   | 6 air vents                                      |
| Color                   | Pantone, customized                              |
| size/head circumference | M 52-57CM                                        |
| Weight                  | 205g                                             |
| Sample Time             | 7 days                                           |
| MOQ                     | 300pcs                                           |
| Package details         | PP bag+individual color box packing+mastercarton |

# The detail pictures of giro baby helmet:











# **Information Packagaing**

Pieces per Carton: 12 pieces/Carton Package Dimensions: 73 X 58 X 35 cm

Gross weight: 6.50 kg

Type of packing: 1PCS/PP wth color carton, 12 PCS per Brown CARTON





# The knowledge of the head circumference of cool kids bike helmet:

#### **European headform:**

An oval shaped helmet is designed for the head of a runner with a dimension which is considerably for Europeans.

#### **Generic headform:**

A generic head helmet is designed for the head of a runner with a dimension which is slightly long front-to-back than its far side.

#### **Asian headform:**

A round-shaped helmet is designed for the head of a runner with a dimension that is condierably worthy of Asians.

# Helmet Shape 101



#### European Headform

An Oval shaped helmet is designed