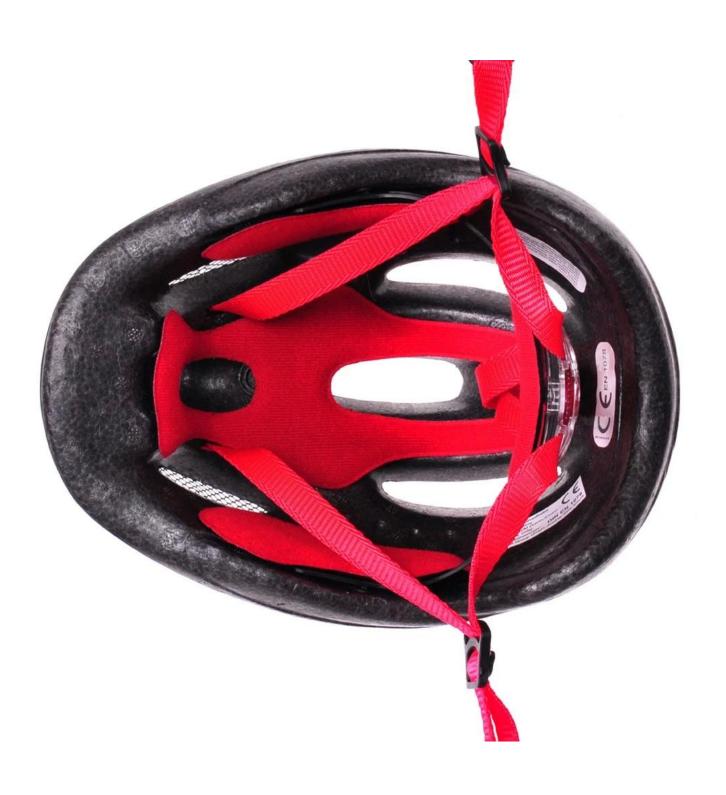

# The detail pictures of infant bicycle helmets:

# **Description of cool kids helmet:**

Outer material: PVC

Lining material : High density Black EPS

Size : M 52-57CM; Weight : 205g , Color : Pantone

Accessories: Headring fit system, fast release buckle, PA webbing and detachable pads.