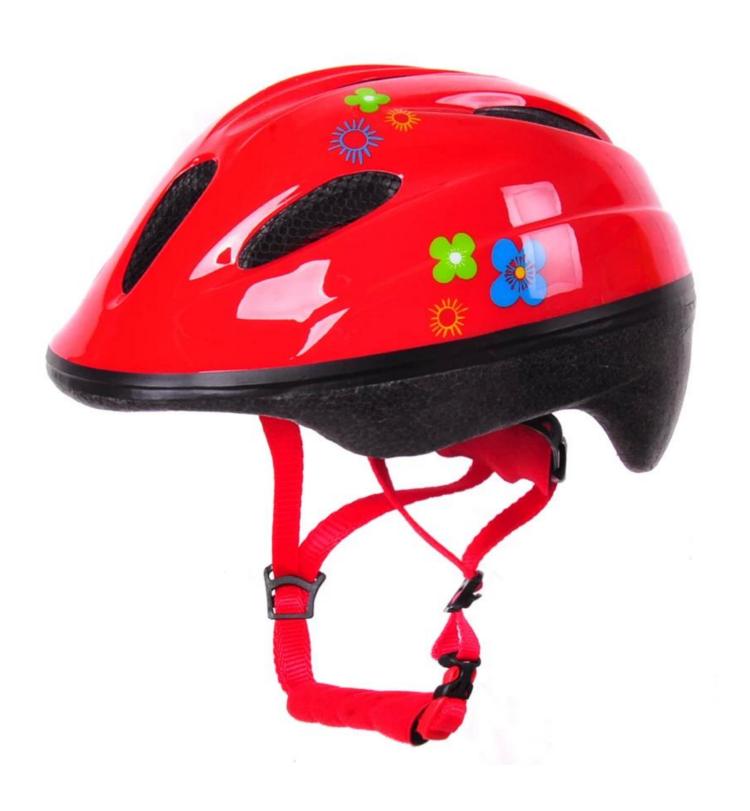

----------------------------------|
| Material                | out-mold EPS liner & PVC shell                   |
| Certification           | CE EN1078                                        |
| Vents                   | 6 air vents                                      |
| Color                   | Pantone, customized                              |
| size/head circumference | M 52-57CM                                        |
| Weight                  | 205g                                             |
| Sample Time             | 7 days                                           |
| MOQ                     | 300pcs                                           |
| Package details         | PP bag+individual color box packing+mastercarton |

# The detail pictures of infant bicycle helmets:











# **Information Packagaing**

Pieces per Carton: 12 pieces/Carton Package Dimensions: 73 X 58 X 35 cm

Gross weight: 6.50 kg

Type of packing: 1PCS/PP wth color carton, 12 PCS per Brown CARTON





# The knowledge of the head circumference of infant bicycle helmets:

#### **European headform:**

An oval shaped helmet is designed for the head of a runner with a dimension which is considerably for Europeans.

#### **Generic headform:**

A generic head helmet is designed for the head of a runner with a dimension which is slightly long front-to-back than its far side.

#### **Asian headform:**

A round-shaped helmet is designed for the head of a runner with a dimension that is condierably worthy of Asians.

# Helmet Shape 101



#### European Headform

An Oval shaped helmet is designed