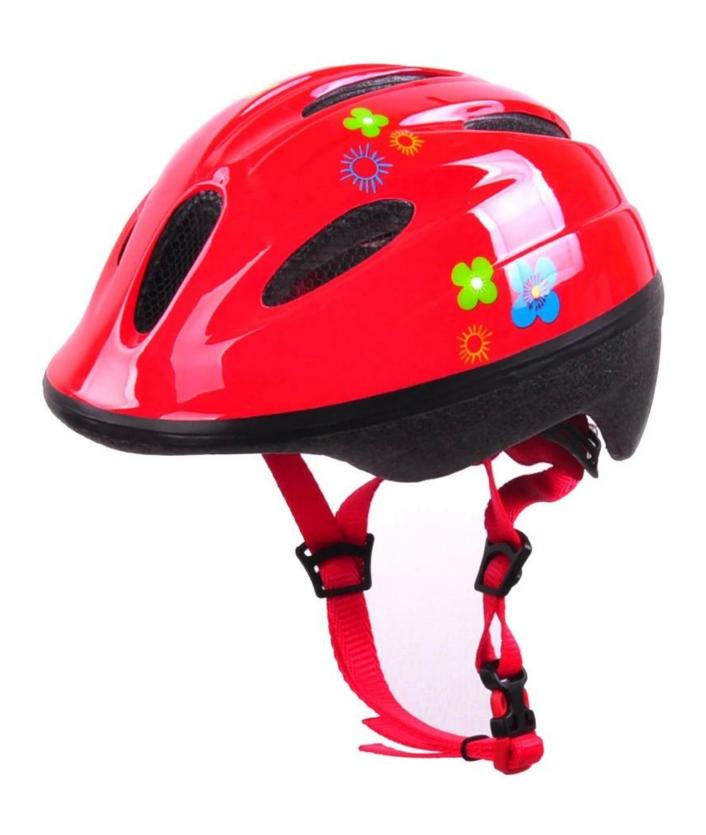

------------------------------------|
| Material                | out-mold EPS liner & PVC shell                   |
| Certification           | CE EN1078                                        |
| Vents                   | 6 air vents                                      |
| Color                   | Pantone, customized                              |
| size/head circumference | M 52-57CM                                        |
| Weight                  | 205g                                             |
| Sample Time             | 7 days                                           |
| MOQ                     | 300pcs                                           |
| Package details         | PP bag+individual color box packing+mastercarton |

# The detail pictures of infant bicycle helmets:











# **Information Packagaing**

Pieces per Carton: 12 pieces/Carton Package Dimensions: 73 X 58 X 35 cm

Gross weight: 6.50 kg

Type of packing: 1PCS/PP wth color carton, 12 PCS per Brown CARTON





# The knowledge of the head circumference of infant bicycle helmets:

#### **European headform:**

An oval shaped helmet is designed for the head of a runner with a dimension which is considerably for Europeans.

#### **Generic headform:**

A generic head helmet is designed for the head of a runner with a dimension which is slightly long front-to-back than its far side.

#### **Asian headform:**

A round-shaped helmet is designed for the head of a runner with a dimension that is condierably worthy of Asians.

# Helmet Shape 101



#### European Headform

An Oval shaped helmet is design