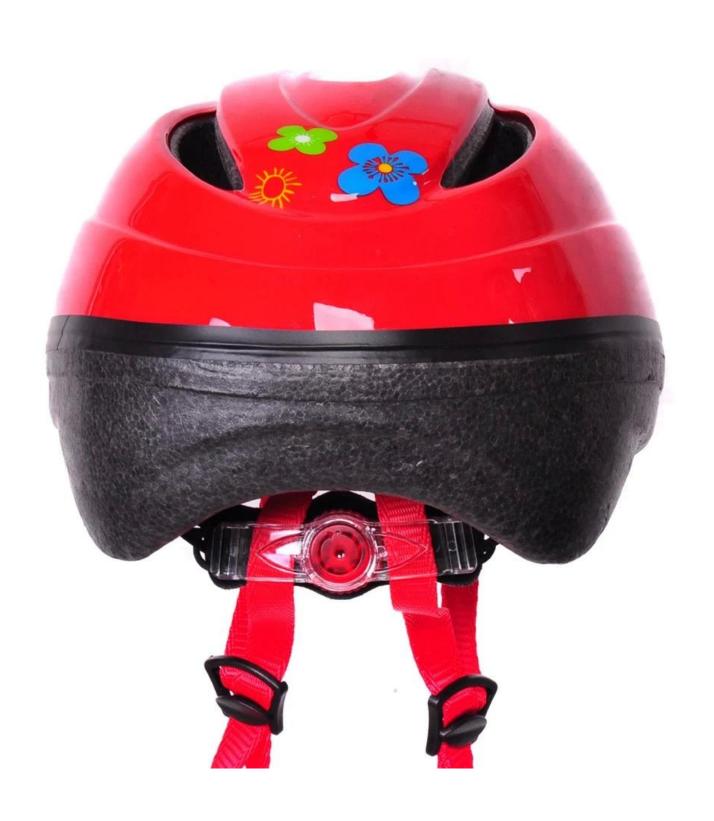

--------------------------------|
| Material                | out-mold EPS liner & PVC shell                   |
| Certification           | CE EN1078                                        |
| Vents                   | 6 air vents                                      |
| Color                   | Pantone, customized                              |
| size/head circumference | M 52-57CM                                        |
| Weight                  | 205g                                             |
| Sample Time             | 7 days                                           |
| MOQ                     | 300pcs                                           |
| Package details         | PP bag+individual color box packing+mastercarton |

# The detail pictures of infant bicycle helmets:











# **Information Packagaing**

Pieces per Carton: 12 pieces/Carton Package Dimensions: 73 X 58 X 35 cm

Gross weight: 6.50 kg

Type of packing: 1PCS/PP wth color carton, 12 PCS per Brown CARTON





# The knowledge of the head circumference of infant bicycle helmets:

#### **European headform:**

An oval shaped helmet is designed for the head of a runner with a dimension which is considerably for Europeans.

#### **Generic headform:**

A generic head helmet is designed for the head of a runner with a dimension which is slightly long front-to-back than its far side.

#### **Asian headform:**

A round-shaped helmet is designed for the head of a runner with a dimension that is condierably worthy of Asians.

# Helmet Shape 101



#### European Headform

An Oval shaped helmet is designed f