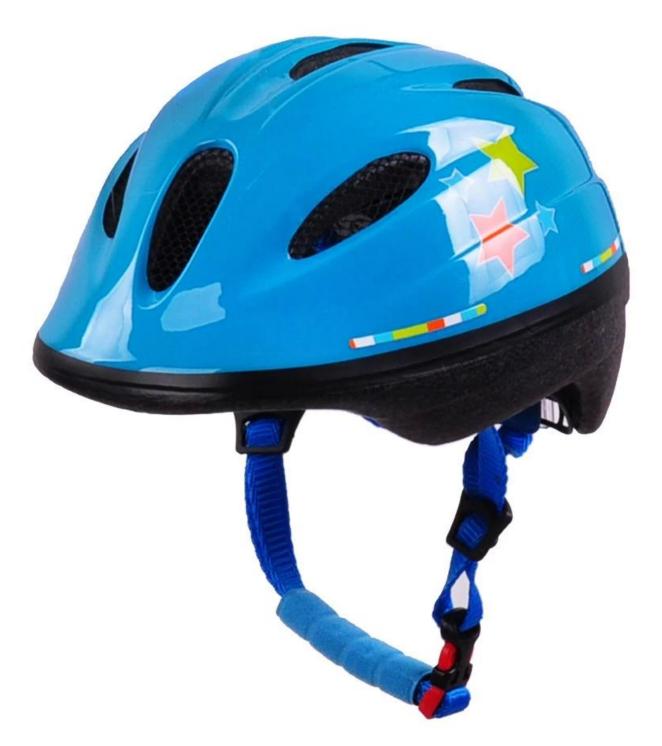

# cool kids helmet, CE infant bicycle helmets, factory batman bike helmet for kids

# The Advantages of cool kids helmet:

- 1. it's super light, only 205g, and well-ventilated,
- 2. Three-dimensional duct design: This design is very aerodynamic drag coefficient is small , in the process of riding , people wear more cool,
- 3. out-mould technology

- 4. The high quality PVC shell
- 5. The black EPS material is imported from American,
- 6. It's suitable for 3-6 years old,

# **Description of cool kids helmet:**

Outer material: PVC

Lining material : High density Black EPS

Size : M 52-57CM; Weight : 205g , Color : Pantone

Accessories: Headring fit system, fast release buckle, PA webbing and detachable pads.