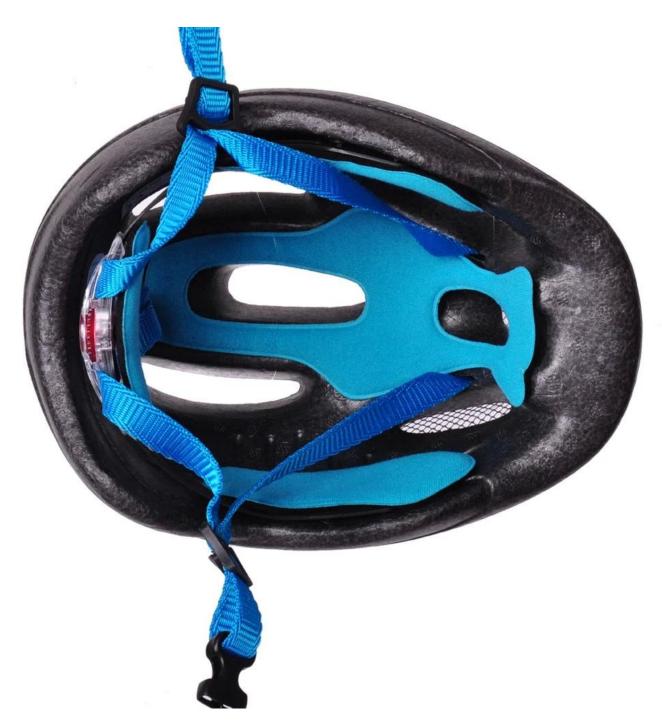

# The detail pictures of infant bicycle helmets:

# **Description of cool kids helmet:**

Outer material: PVC

Lining material : High density Black EPS

Size : M 52-57CM; Weight : 205g , Color : Pantone

Accessories: Headring fit system, fast release buckle, PA webbing and detachable pads.