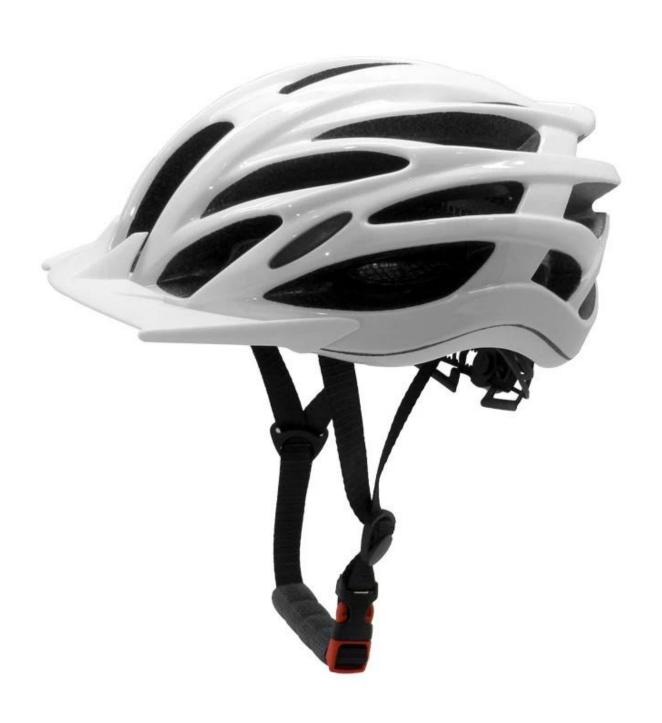

PC shell                                  |
| Certification           | CE, CPSC,                                                     |
| Vents                   | 24 air ventilation                                            |
| Color                   | Pantone                                                       |
| Size/Head circumference | M/L (54-58CM); L/XL (58-62)                                   |
| Weight                  | 190 gram                                                      |
| Sample time             | 3-7 working day                                               |
| Minimum order quantity  | 2000pcs                                                       |
| Packing detail          | Color box packing, accept customized packing based on 1000pcs |

# **Pictures**









So far, we have been manufacturing & exporting different kinds of helmets for more than 24 years. You can purchase

latest design quality helmets here as well as personalize your own designs since we can provide a strong R&D support.We provide different option for custom service that you can select the different helmet color ,different strap color,LOGO custom service ,inner pad design ,divider color ,different strap buckle color ,and we can provide different head adjuster even different color for visor.



# The detail pictures of OEM road racing helmet:



#### **Standard Headform**

## European Headform:

An Oval shaped helmet is designed for a rider's head with a dimension which is considerably fit for Europeans.

### Generic headform:

A generic headform helmet is designed for a