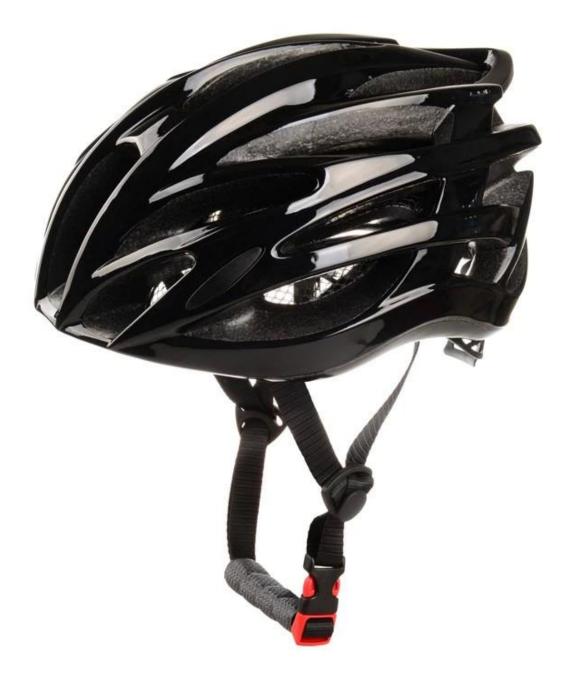

shell                                  |
| Certification           | CE, CPSC,                                                     |
| Vents                   | 24 air ventilation                                            |
| Color                   | Pantone                                                       |
| Size/Head circumference | M/L (54-58CM); L/XL (58-62)                                   |
| Weight                  | 190 gram                                                      |
| Sample time             | 3-7 working day                                               |
| Minimum order quantity  | 2000pcs                                                       |
| Packing detail          | Color box packing, accept customized packing based on 1000pcs |

# **Pictures**









So far, we have been manufacturing & exporting different kinds of helmets for more than 24 years. You can purchase

latest design quality helmets here as well as personalize your own designs since we can provide a strong R&D support.We provide different option for custom service that you can select the different helmet color ,different strap color,LOGO custom service ,inner pad design ,divider color ,different strap buckle color ,and we can provide different head adjuster even different color for visor.



# The detail pictures of OEM road racing helmet:



#### **Standard Headform**

## European Headform:

An Oval shaped helmet is designed for a rider's head with a dimension which is considerably fit for Europeans.

### Generic headform:

A generic headform helmet is designed for a ride