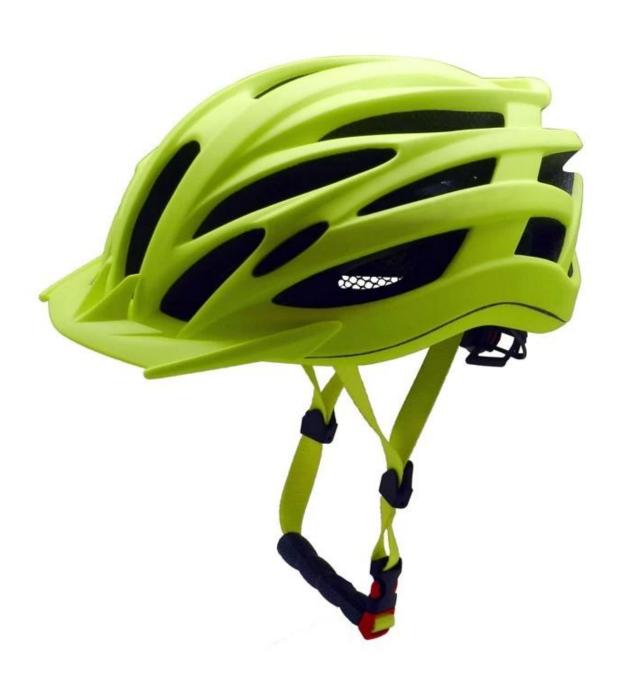

C shell                                  |
| Certification           | CE, CPSC,                                                     |
| Vents                   | 24 air ventilation                                            |
| Color                   | Pantone                                                       |
| Size/Head circumference | M/L (54-58CM); L/XL (58-62)                                   |
| Weight                  | 190 gram                                                      |
| Sample time             | 3-7 working day                                               |
| Minimum order quantity  | 2000pcs                                                       |
| Packing detail          | Color box packing, accept customized packing based on 1000pcs |

# **Pictures**









So far, we have been manufacturing & exporting different kinds of helmets for more than 24 years. You can purchase

latest design quality helmets here as well as personalize your own designs since we can provide a strong R&D support.We provide different option for custom service that you can select the different helmet color ,different strap color,LOGO custom service ,inner pad design ,divider color ,different strap buckle color ,and we can provide different head adjuster even different color for visor.



# The detail pictures of OEM road racing helmet:



#### **Standard Headform**

## European Headform:

An Oval shaped helmet is designed for a rider's head with a dimension which is considerably fit for Europeans.

### Generic headform:

A generic headform helmet is designed for a ri