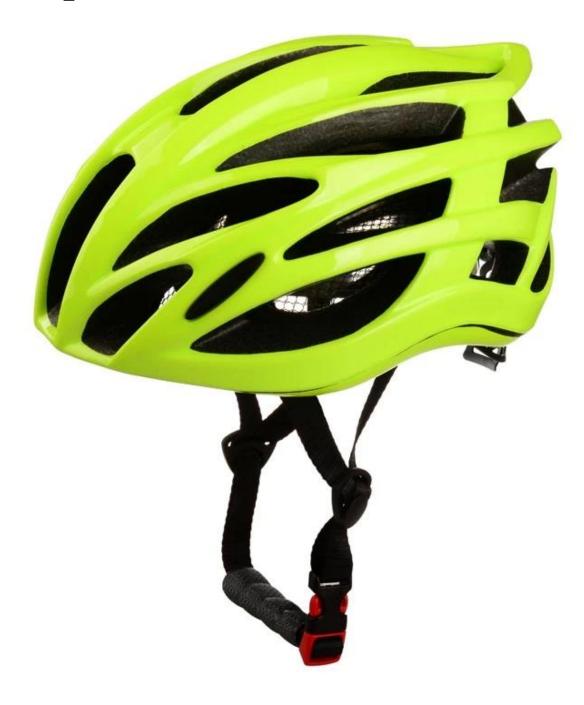

& PC shell                                  |
| Certification           | CE, CPSC,                                                     |
| Vents                   | 24 air ventilation                                            |
| Color                   | Pantone                                                       |
| Size/Head circumference | M/L (54-58CM); L/XL (58-62)                                   |
| Weight                  | 190 gram                                                      |
| Sample time             | 3-7 working day                                               |
| Minimum order quantity  | 2000pcs                                                       |
| Packing detail          | Color box packing, accept customized packing based on 1000pcs |

# **Pictures**









So far, we have been manufacturing & exporting different kinds of helmets for more than 24 years. You can purchase

latest design quality helmets here as well as personalize your own designs since we can provide a strong R&D support.We provide different option for custom service that you can select the different helmet color ,different strap color,LOGO custom service ,inner pad design ,divider color ,different strap buckle color ,and we can provide different head adjuster even different color for visor.



# The detail pictures of OEM road racing helmet:



#### **Standard Headform**

## European Headform:

An Oval shaped helmet is designed for a rider's head with a dimension which is considerably fit for Europeans.

### Generic headform:

A generic headform helmet is designed for