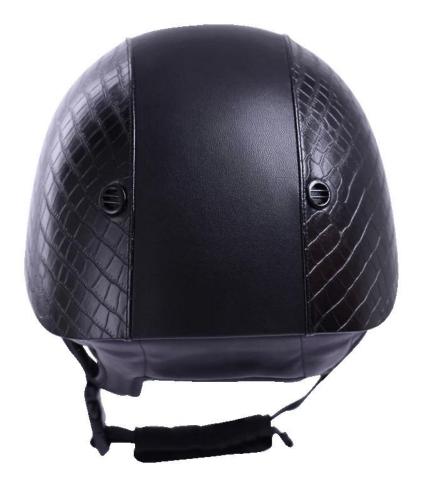

## **Description of western riding helmet cowboy hat:**

- -Elegant design: this design is very, horseback riding, people wear more cool.
- High-quality eco friendly ABS shell injection technology.
- -High density EPS material is imported from America.
- -High-end Suede cover to make the helmet more high-level.

Accessories-helmet: adjustable strap with quick-release buckle; Adjust the rear lock; Super comfortable pads;

-Certification: CE EN1384 VG1 certified for impact protection.