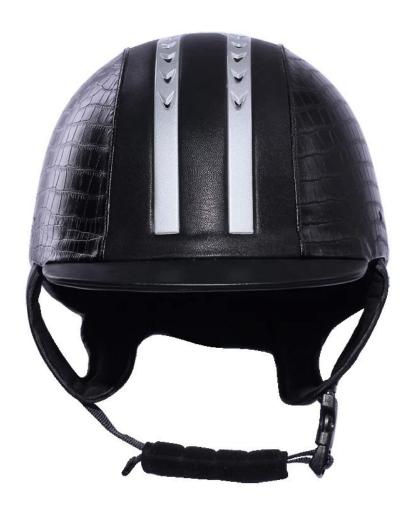

## **Description of western riding helmet cowboy hat:**

- -Elegant design: this design is very, horseback riding, people wear more cool.
- High-quality eco friendly ABS shell injection technology.
- -High density EPS material is imported from America.
- -High-end Suede cover to make the helmet more high-level.

Accessories-helmet: adjustable strap with quick-release buckle; Adjust the rear lock; Super comfortable pads;

-Certification: CE EN1384 VG1 certified for impact protection.