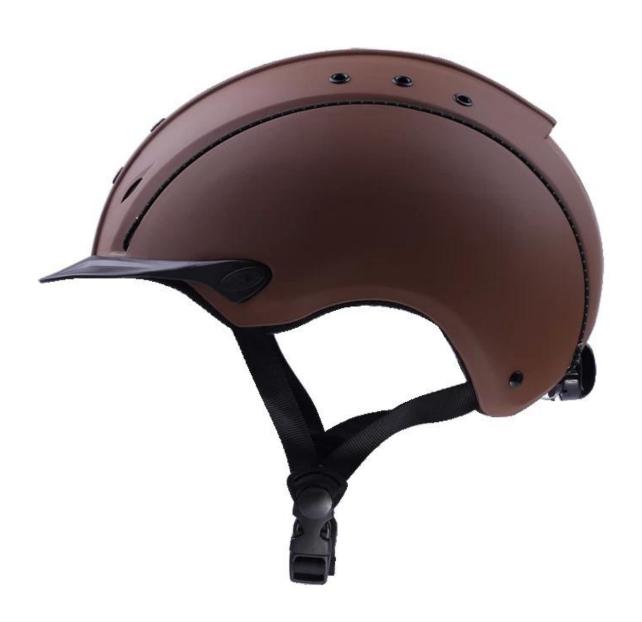

vable and washable lining                                                                 |
| Color                   | PANTONE                                                                                       |
| Sample time             | 3-7 working day                                                                               |
| MOQ                     | 200 PCS                                                                                       |
| Packing detail          | Inner packing: a cloth bag and a box                                                          |
|                         | Outer packing: 9 pcs/carton Carton size: 67*31.5*52.5CM                                       |

## The detail pictures of helmets for cowboy style riding helmet:

























## **Packagaing information:**

Items per Carton: 9 Pieces/Carton

Package Measurements: Carton size: 67\*31.5\*52.5CM

Gross Weight: 4.50 kg

Package Type: 1PCS/PP bag wth color box, 9 PCS PER BROWN CARTON

## The head circumference knowledge of cowboy style riding helmet:

#### **European Headform:**

An Oval shaped helmet is designed for a rider's head with a dimension which is considerably fit for Europeans.

#### **Generic headform:**

A generic headform helmet is designed for a rider's head with a dimension which is slightly longer front-to-back than its side-to-side measurement.

#### Asian headform:

A Round shaped helmet is designed for a rider's head with a dimension which is condierably fit for Asians.



#### **Our Test lab:**

Even though we have considered every necessary