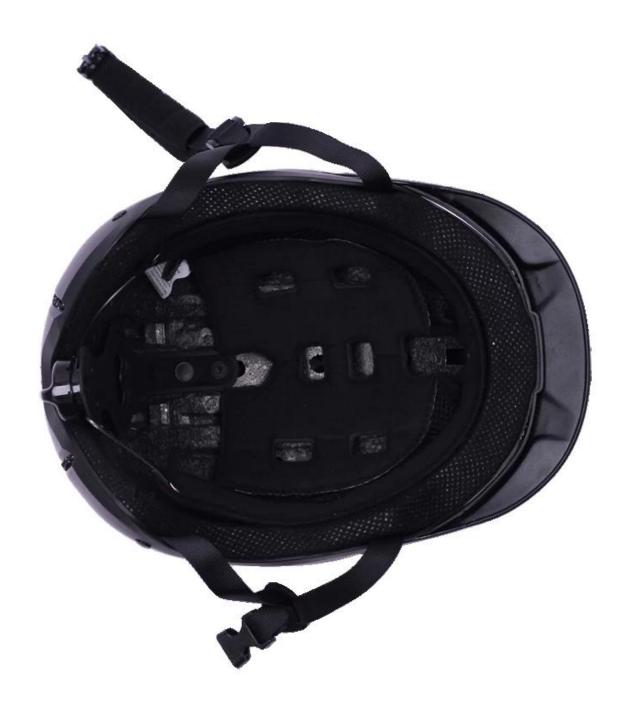

ble and washable lining                                                                 |
| Color                   | PANTONE                                                                                       |
| Sample time             | 3-7 working day                                                                               |
| MOQ                     | 200 PCS                                                                                       |
| Packing detail          | Inner packing: a cloth bag and a box                                                          |
|                         | Outer packing: 9 pcs/carton Carton size: 67*31.5*52.5CM                                       |

## The detail pictures of helmets for cowboy style riding helmet:

























## **Packagaing information:**

Items per Carton: 9 Pieces/Carton

Package Measurements: Carton size: 67\*31.5\*52.5CM

Gross Weight: 4.50 kg

Package Type: 1PCS/PP bag wth color box, 9 PCS PER BROWN CARTON

## The head circumference knowledge of cowboy style riding helmet:

#### **European Headform:**

An Oval shaped helmet is designed for a rider's head with a dimension which is considerably fit for Europeans.

#### **Generic headform:**

A generic headform helmet is designed for a rider's head with a dimension which is slightly longer front-to-back than its side-to-side measurement.

#### Asian headform:

A Round shaped helmet is designed for a rider's head with a dimension which is condierably fit for Asians.



#### **Our Test lab:**

Even though we have considered every necessary e