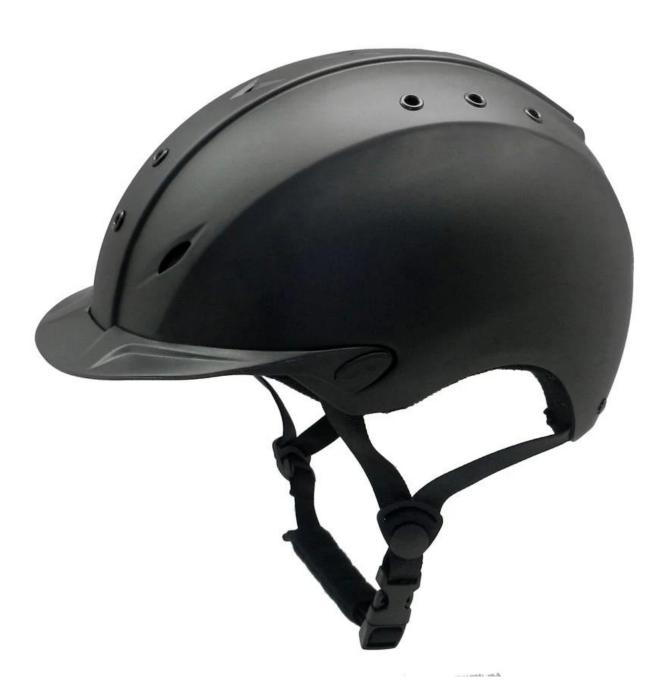

| Removable and washable lining                                                                 |
| Color                   | PANTONE                                                                                       |
| Sample time             | 3-7 working day                                                                               |
| MOQ                     | 200 PCS                                                                                       |
| Packing detail          | Inner packing: a cloth bag and a box                                                          |
|                         | Outer packing: 9 pcs/carton Carton size: 67*31.5*52.5CM                                       |

## The detail pictures of helmets for cowboy style riding helmet:

























## **Packagaing information:**

Items per Carton: 9 Pieces/Carton

Package Measurements: Carton size: 67\*31.5\*52.5CM

Gross Weight: 4.50 kg

Package Type: 1PCS/PP bag wth color box, 9 PCS PER BROWN CARTON

## The head circumference knowledge of cowboy style riding helmet:

#### **European Headform:**

An Oval shaped helmet is designed for a rider's head with a dimension which is considerably fit for Europeans.

#### **Generic headform:**

A generic headform helmet is designed for a rider's head with a dimension which is slightly longer front-to-back than its side-to-side measurement.

#### Asian headform:

A Round shaped helmet is designed for a rider's head with a dimension which is condierably fit for Asians.



#### **Our Test lab:**

Even though we have consider