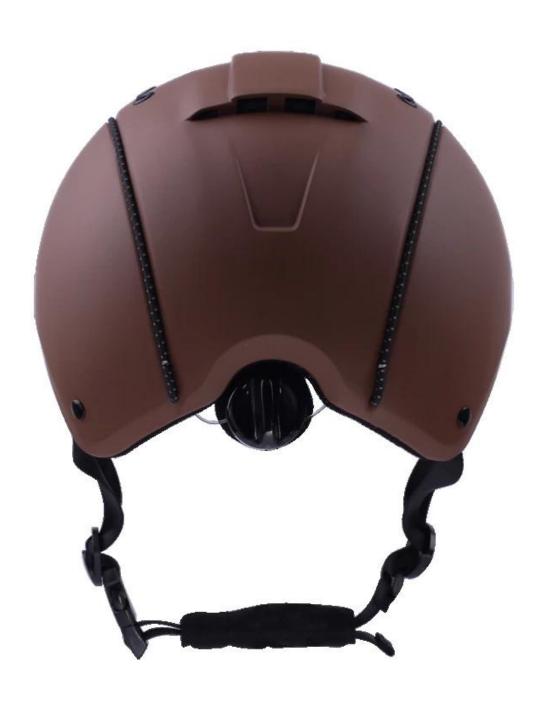

movable and washable lining                                                                 |
| Color                   | PANTONE                                                                                       |
| Sample time             | 3-7 working day                                                                               |
| MOQ                     | 200 PCS                                                                                       |
| Packing detail          | Inner packing: a cloth bag and a box                                                          |
|                         | Outer packing: 9 pcs/carton Carton size: 67*31.5*52.5CM                                       |

## The detail pictures of helmets for cowboy style riding helmet:

























## **Packagaing information:**

Items per Carton: 9 Pieces/Carton

Package Measurements: Carton size: 67\*31.5\*52.5CM

Gross Weight: 4.50 kg

Package Type: 1PCS/PP bag wth color box, 9 PCS PER BROWN CARTON

## The head circumference knowledge of cowboy style riding helmet:

#### **European Headform:**

An Oval shaped helmet is designed for a rider's head with a dimension which is considerably fit for Europeans.

#### **Generic headform:**

A generic headform helmet is designed for a rider's head with a dimension which is slightly longer front-to-back than its side-to-side measurement.

#### Asian headform:

A Round shaped helmet is designed for a rider's head with a dimension which is condierably fit for Asians.



#### **Our Test lab:**

Even though we have considered every necessa