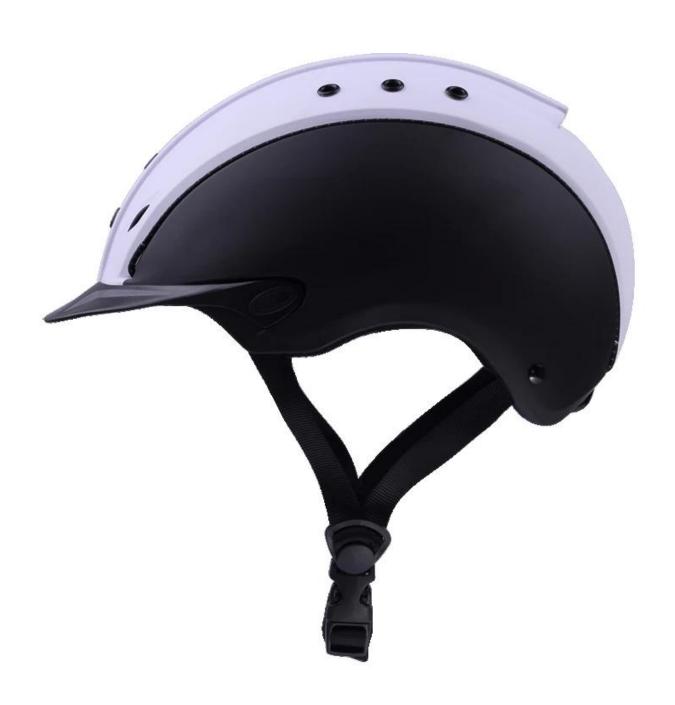

| Removable and washable lining                                                                 |
| Color                   | PANTONE                                                                                       |
| Sample time             | 3-7 working day                                                                               |
| MOQ                     | 200 PCS                                                                                       |
| Packing detail          | Inner packing: a cloth bag and a box                                                          |
|                         | Outer packing: 9 pcs/carton Carton size: 67*31.5*52.5CM                                       |

## The detail pictures of helmets for cowboy style riding helmet:

























## **Packagaing information:**

Items per Carton: 9 Pieces/Carton

Package Measurements: Carton size: 67\*31.5\*52.5CM

Gross Weight: 4.50 kg

Package Type: 1PCS/PP bag wth color box, 9 PCS PER BROWN CARTON

## The head circumference knowledge of cowboy style riding helmet:

#### **European Headform:**

An Oval shaped helmet is designed for a rider's head with a dimension which is considerably fit for Europeans.

#### **Generic headform:**

A generic headform helmet is designed for a rider's head with a dimension which is slightly longer front-to-back than its side-to-side measurement.

#### Asian headform:

A Round shaped helmet is designed for a rider's head with a dimension which is condierably fit for Asians.



#### **Our Test lab:**

Even though we have considered every nec