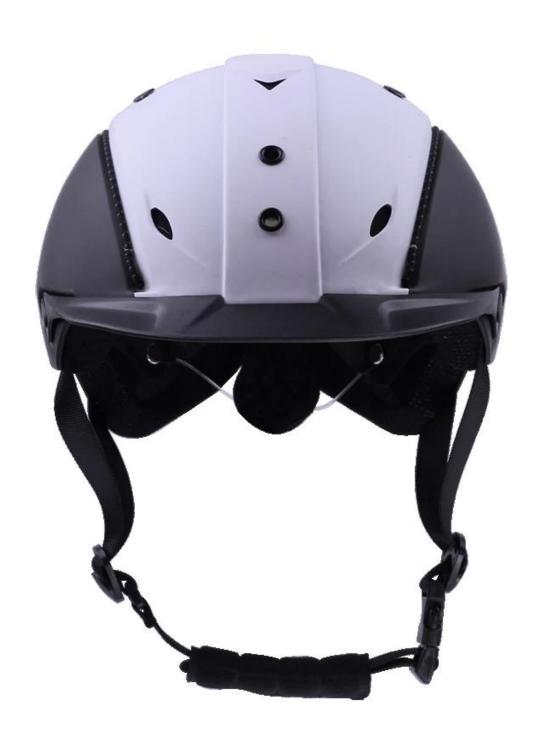

| Removable and washable lining                                                                 |
| Color                   | PANTONE                                                                                       |
| Sample time             | 3-7 working day                                                                               |
| MOQ                     | 200 PCS                                                                                       |
| Packing detail          | Inner packing: a cloth bag and a box                                                          |
|                         | Outer packing: 9 pcs/carton Carton size: 67*31.5*52.5CM                                       |

## The detail pictures of helmets for cowboy style riding helmet:

























## **Packagaing information:**

Items per Carton: 9 Pieces/Carton

Package Measurements: Carton size: 67\*31.5\*52.5CM

Gross Weight: 4.50 kg

Package Type: 1PCS/PP bag wth color box, 9 PCS PER BROWN CARTON

## The head circumference knowledge of cowboy style riding helmet:

#### **European Headform:**

An Oval shaped helmet is designed for a rider's head with a dimension which is considerably fit for Europeans.

#### **Generic headform:**

A generic headform helmet is designed for a rider's head with a dimension which is slightly longer front-to-back than its side-to-side measurement.

#### Asian headform:

A Round shaped helmet is designed for a rider's head with a dimension which is condierably fit for Asians.



#### **Our Test lab:**

Even though we have considered every