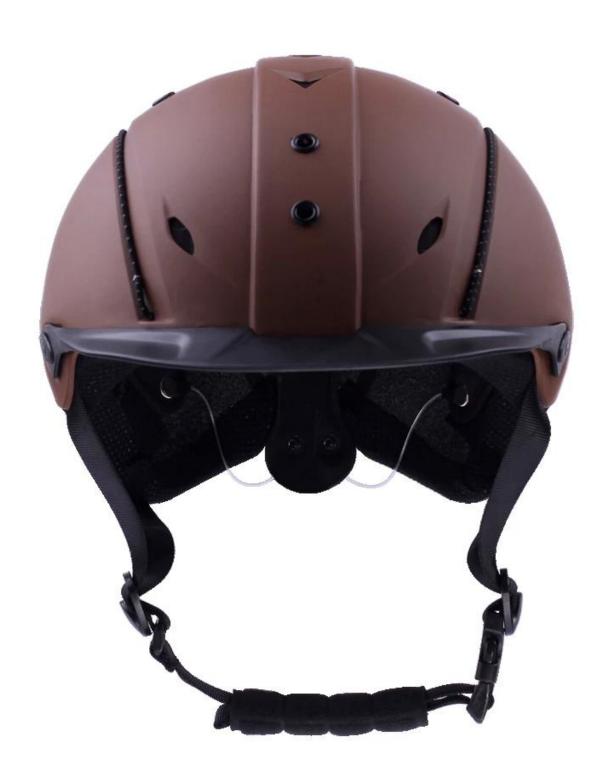

Removable and washable lining                                                                 |
| Color                   | PANTONE                                                                                       |
| Sample time             | 3-7 working day                                                                               |
| MOQ                     | 200 PCS                                                                                       |
| Packing detail          | Inner packing: a cloth bag and a box                                                          |
|                         | Outer packing: 9 pcs/carton Carton size: 67*31.5*52.5CM                                       |

## The detail pictures of helmets for cowboy style riding helmet:

























## **Packagaing information:**

Items per Carton: 9 Pieces/Carton

Package Measurements: Carton size: 67\*31.5\*52.5CM

Gross Weight: 4.50 kg

Package Type: 1PCS/PP bag wth color box, 9 PCS PER BROWN CARTON

## The head circumference knowledge of cowboy style riding helmet:

#### **European Headform:**

An Oval shaped helmet is designed for a rider's head with a dimension which is considerably fit for Europeans.

#### **Generic headform:**

A generic headform helmet is designed for a rider's head with a dimension which is slightly longer front-to-back than its side-to-side measurement.

#### Asian headform:

A Round shaped helmet is designed for a rider's head with a dimension which is condierably fit for Asians.



#### **Our Test lab:**

Even though we have considered every neces