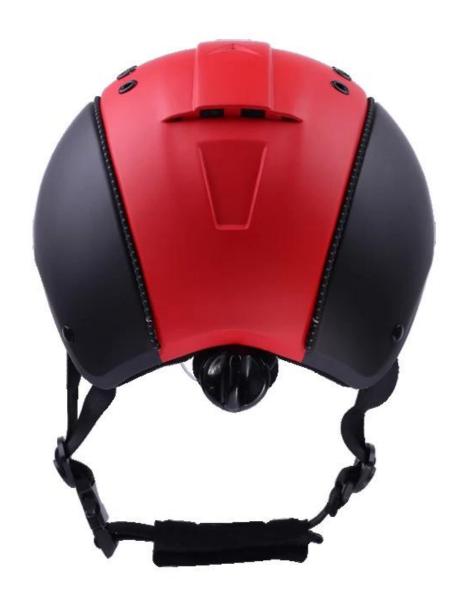

| Removable and washable lining                                                                 |
| Color                   | PANTONE                                                                                       |
| Sample time             | 3-7 working day                                                                               |
| MOQ                     | 200 PCS                                                                                       |
| Packing detail          | Inner packing: a cloth bag and a box                                                          |
|                         | Outer packing: 9 pcs/carton Carton size: 67*31.5*52.5CM                                       |

## The detail pictures of helmets for cowboy style riding helmet:

























## **Packagaing information:**

Items per Carton: 9 Pieces/Carton

Package Measurements: Carton size: 67\*31.5\*52.5CM

Gross Weight: 4.50 kg

Package Type: 1PCS/PP bag wth color box, 9 PCS PER BROWN CARTON

## The head circumference knowledge of cowboy style riding helmet:

#### **European Headform:**

An Oval shaped helmet is designed for a rider's head with a dimension which is considerably fit for Europeans.

#### **Generic headform:**

A generic headform helmet is designed for a rider's head with a dimension which is slightly longer front-to-back than its side-to-side measurement.

#### Asian headform:

A Round shaped helmet is designed for a rider's head with a dimension which is condierably fit for Asians.



#### **Our Test lab:**

Even though we have considered e