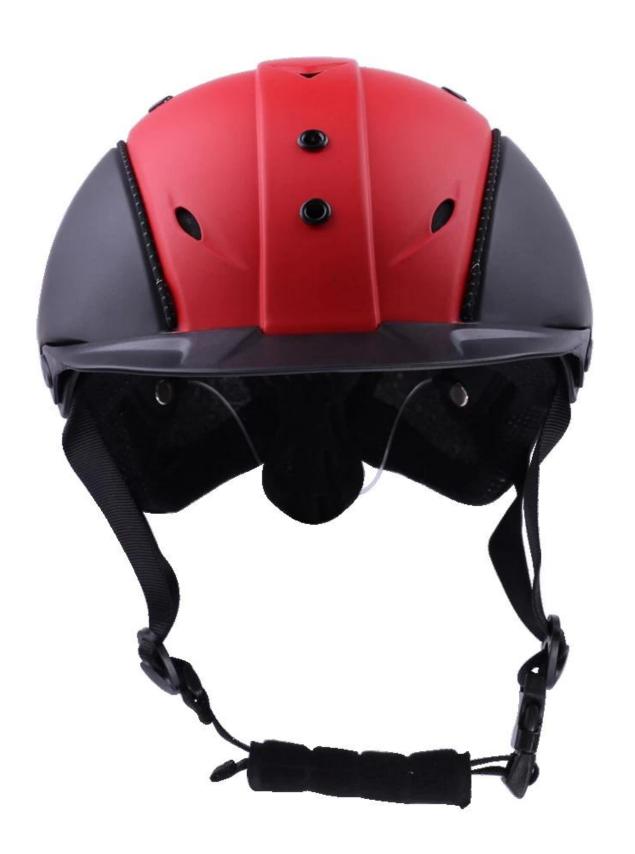

| Removable and washable lining                                                                 |
| Color                   | PANTONE                                                                                       |
| Sample time             | 3-7 working day                                                                               |
| MOQ                     | 200 PCS                                                                                       |
| Packing detail          | Inner packing: a cloth bag and a box                                                          |
|                         | Outer packing: 9 pcs/carton Carton size: 67*31.5*52.5CM                                       |

## The detail pictures of helmets for cowboy style riding helmet:

























## **Packagaing information:**

Items per Carton: 9 Pieces/Carton

Package Measurements: Carton size: 67\*31.5\*52.5CM

Gross Weight: 4.50 kg

Package Type: 1PCS/PP bag wth color box, 9 PCS PER BROWN CARTON

## The head circumference knowledge of cowboy style riding helmet:

#### **European Headform:**

An Oval shaped helmet is designed for a rider's head with a dimension which is considerably fit for Europeans.

#### **Generic headform:**

A generic headform helmet is designed for a rider's head with a dimension which is slightly longer front-to-back than its side-to-side measurement.

#### Asian headform:

A Round shaped helmet is designed for a rider's head with a dimension which is condierably fit for Asians.



#### **Our Test lab:**

Even though we have considered