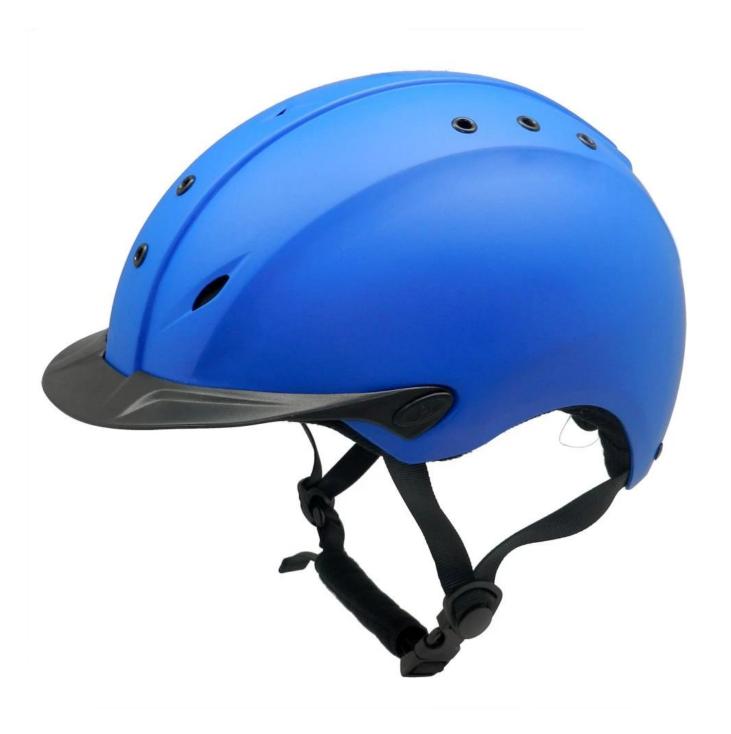

| Removable and washable lining                                                                 |
| Color                   | PANTONE                                                                                       |
| Sample time             | 3-7 working day                                                                               |
| MOQ                     | 200 PCS                                                                                       |
| Packing detail          | Inner packing: a cloth bag and a box                                                          |
|                         | Outer packing: 9 pcs/carton Carton size: 67*31.5*52.5CM                                       |

## The detail pictures of helmets for cowboy style riding helmet:

























## **Packagaing information:**

Items per Carton: 9 Pieces/Carton

Package Measurements: Carton size: 67\*31.5\*52.5CM

Gross Weight: 4.50 kg

Package Type: 1PCS/PP bag wth color box, 9 PCS PER BROWN CARTON

## The head circumference knowledge of cowboy style riding helmet:

#### **European Headform:**

An Oval shaped helmet is designed for a rider's head with a dimension which is considerably fit for Europeans.

#### **Generic headform:**

A generic headform helmet is designed for a rider's head with a dimension which is slightly longer front-to-back than its side-to-side measurement.

#### Asian headform:

A Round shaped helmet is designed for a rider's head with a dimension which is condierably fit for Asians.



#### **Our Test lab:**

Even though we have consid