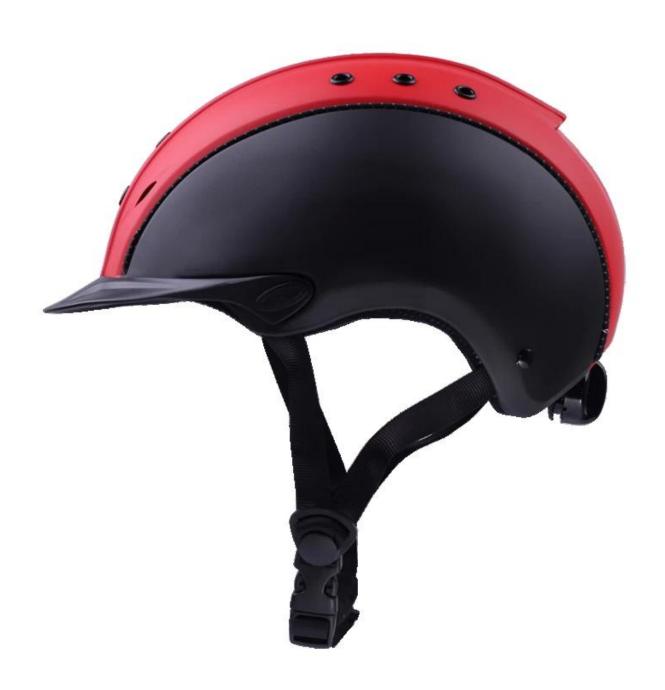

| Removable and washable lining                                                                 |
| Color                   | PANTONE                                                                                       |
| Sample time             | 3-7 working day                                                                               |
| MOQ                     | 200 PCS                                                                                       |
| Packing detail          | Inner packing: a cloth bag and a box                                                          |
|                         | Outer packing: 9 pcs/carton Carton size: 67*31.5*52.5CM                                       |

## The detail pictures of helmets for cowboy style riding helmet:

























## **Packagaing information:**

Items per Carton: 9 Pieces/Carton

Package Measurements: Carton size: 67\*31.5\*52.5CM

Gross Weight: 4.50 kg

Package Type: 1PCS/PP bag wth color box, 9 PCS PER BROWN CARTON

## The head circumference knowledge of cowboy style riding helmet:

#### **European Headform:**

An Oval shaped helmet is designed for a rider's head with a dimension which is considerably fit for Europeans.

#### **Generic headform:**

A generic headform helmet is designed for a rider's head with a dimension which is slightly longer front-to-back than its side-to-side measurement.

#### Asian headform:

A Round shaped helmet is designed for a rider's head with a dimension which is condierably fit for Asians.



#### **Our Test lab:**

Even though we have considered eve