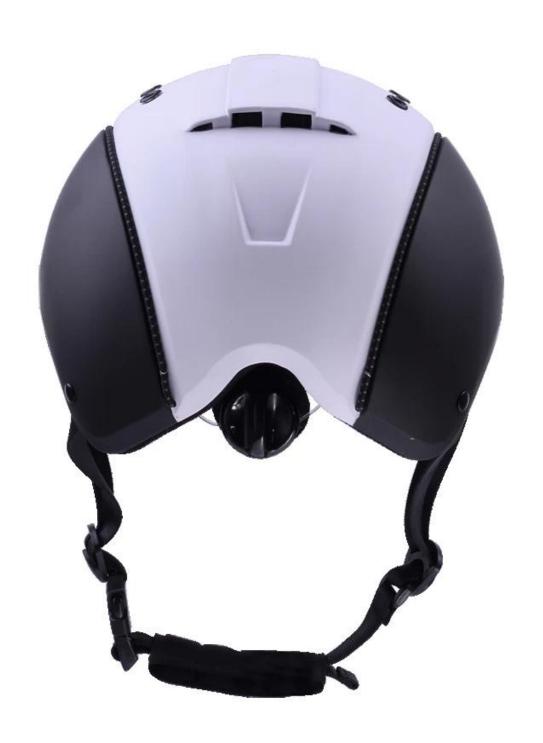

| Removable and washable lining                                                                 |
| Color                   | PANTONE                                                                                       |
| Sample time             | 3-7 working day                                                                               |
| MOQ                     | 200 PCS                                                                                       |
| Packing detail          | Inner packing: a cloth bag and a box                                                          |
|                         | Outer packing: 9 pcs/carton Carton size: 67*31.5*52.5CM                                       |

## The detail pictures of helmets for cowboy style riding helmet:

























## **Packagaing information:**

Items per Carton: 9 Pieces/Carton

Package Measurements: Carton size: 67\*31.5\*52.5CM

Gross Weight: 4.50 kg

Package Type: 1PCS/PP bag wth color box, 9 PCS PER BROWN CARTON

## The head circumference knowledge of cowboy style riding helmet:

#### **European Headform:**

An Oval shaped helmet is designed for a rider's head with a dimension which is considerably fit for Europeans.

#### **Generic headform:**

A generic headform helmet is designed for a rider's head with a dimension which is slightly longer front-to-back than its side-to-side measurement.

#### Asian headform:

A Round shaped helmet is designed for a rider's head with a dimension which is condierably fit for Asians.



#### **Our Test lab:**

Even though we have considered every n