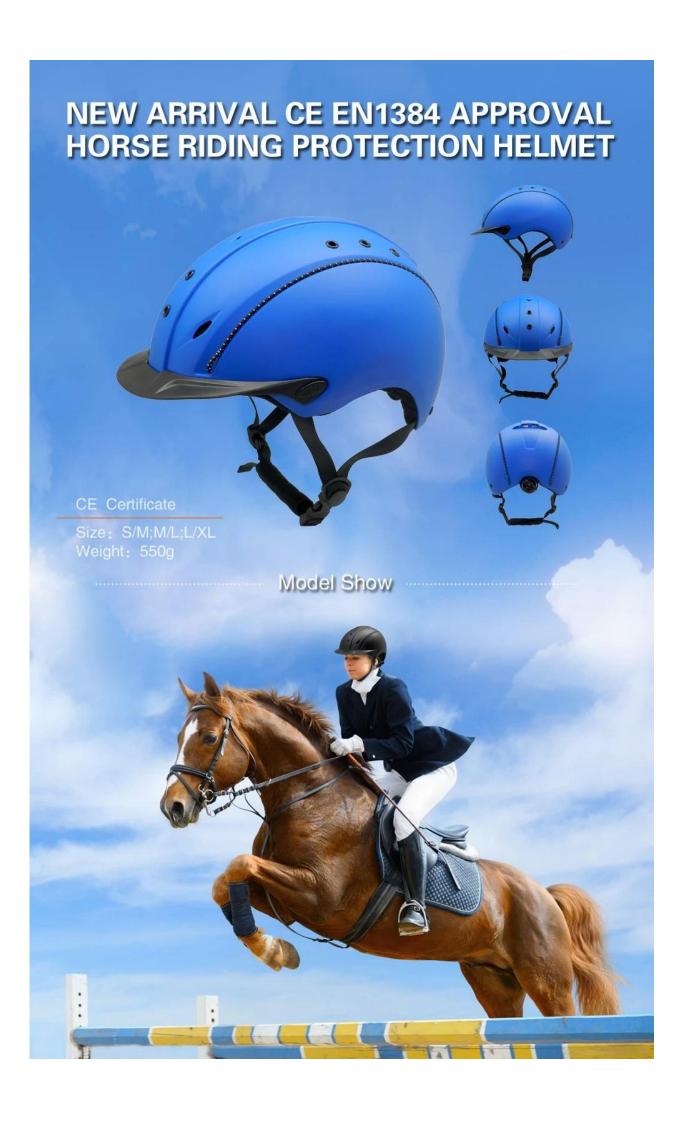

# cowboy style riding helmet and cowboy hat helmet for sale, AU-H05

## The description of cowboy style riding helmet:

- Elegant design: This design is very , in the process of riding , people wear more cool.
- The high quality eco-friendly ABS shell with injection technology.
- The high density black EPS material is imported from American,
- The helmet accessories: adjustable chin strap with quick-release buckle; rear lock adjustment; cool comfortable pads;
- Certification: CE EN1384, VG1 certified for impact protection.

## The specification of cowboy style riding helmet:

| Model No.               | AU-H05 cowboy style riding helmet                                                             |
|-------------------------|-----------------------------------------------------------------------------------------------|
| Material                | ABS shell + High-density EPS, excellent resistance to impact and shock absorption performance |
| Surface workmanship     | Anti-scratch matt painting ( solid color/double color )                                       |
| Certification           | CE EN1384 & VG1 01.040 2014-12                                                                |
| Size/Head circumference | S(50-56cm);M(55-59cm);L(58-61cm)                                                              |
| Weight                  | Weight: S(420±50g),M(450±50g),L(540±50g)                                                      |
| Lining                  | Removable and washable lining                                                                 |
| Color                   | PANTONE                                                                                       |
| Sample time             | 3-7 working day                                                                               |
| MOQ                     | 200 PCS                                                                                       |
| Packing detail          | Inner packing: a cloth bag and a box                                                          |
|                         | Outer packing: 9 pcs/carton Carton size: 67*31.5*52.5CM                                       |