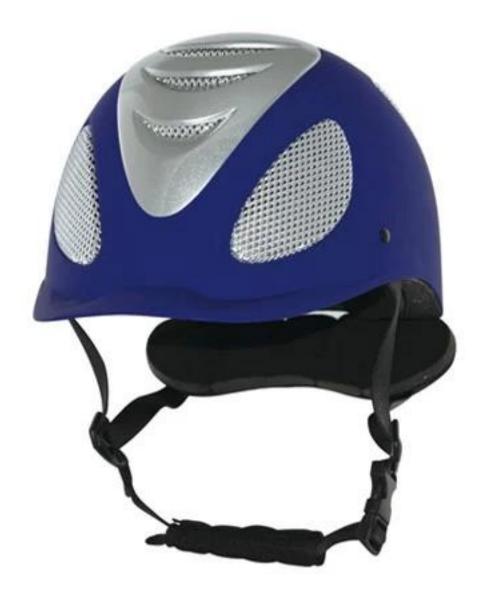

ging detail               | Internal package: in cloth bag and in box                                                                                           |
|                                | External package: 9 PCs/carton Carton Size: 53.5 67.5 * * 32 CM                                                                     |

# **Description of girls horse riding hats:**

-Elegant design: this design is very, horseback riding, people wear more cool.

High-quality eco friendly ABS shell injection technology.

-High density EPS material is imported from America,

Accessories-helmet: adjustable strap with quick-release buckle; Adjust the rear lock; Super comfortable pads;

-Certification: CE EN1384 VG1 certified for impact protection.

# **Detail photos of girls horse riding hats:**







## **Packagaing information:**

The number of items in the carton: 9 PCs/carton

The dimensions of the packaging: carton size: 67 \* \* 31.5 52.5 CM

Gross weight: 4.50 kg

Type of package: 1pc/PP bag wth color palette, 9 PCs on Brown CARDBOARD

# The circumference of the head knowledge:

#### **European capitals:**

The oval-shaped helmet is designed for the rider's head with the measure that is highly customized for the Europeans.

#### The General heads:

Generic headform helmet is designed for the rider's head with the measure, which is slightly longer than its front rear measurement on the side.

#### **Asian capitals:**

And round in the shape of the helmet is designed for the rider's head with a dimension which is condierably suitable for Asians.



## **Our test lab:**

Even thou