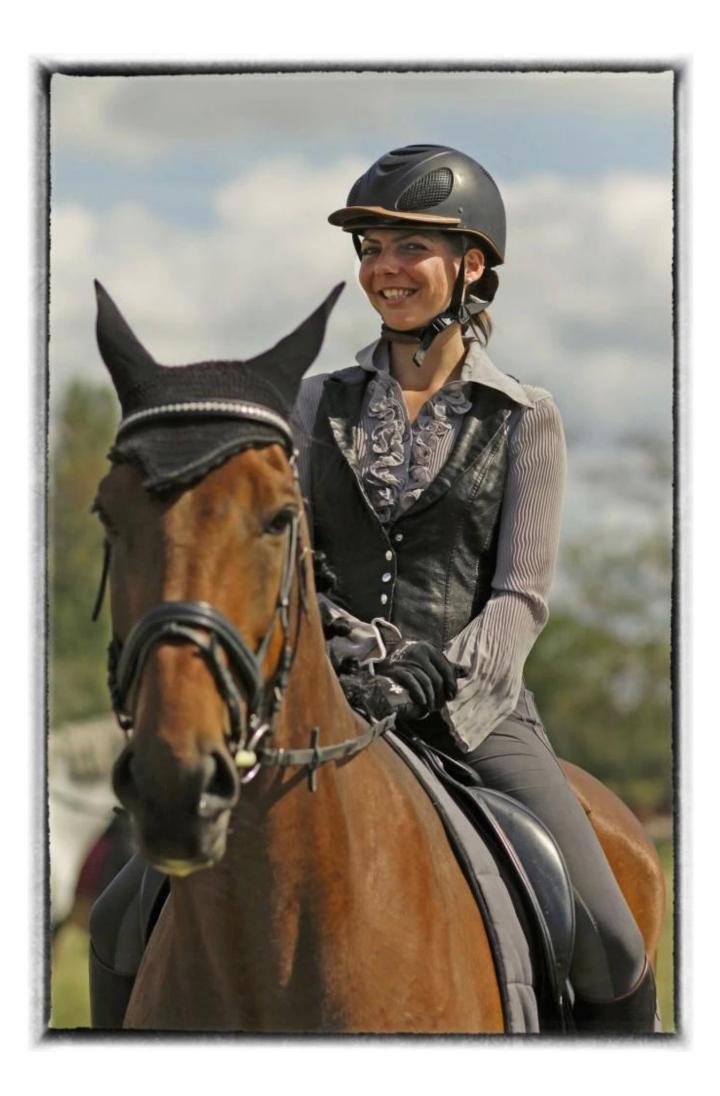

| custom helmet covers equestrian, girls horse riding hats H03 |
|--------------------------------------------------------------|
|                                                              |
|                                                              |
|                                                              |
|                                                              |
|                                                              |
|                                                              |
|                                                              |
|                                                              |
|                                                              |
|                                                              |
|                                                              |
|                                                              |

# **Description of girls horse riding hats:**

-Elegant design: this design is very, horseback riding, people wear more cool.

High-quality eco friendly ABS shell injection technology.

-High density EPS material is imported from America,

Accessories-helmet: adjustable strap with quick-release buckle; Adjust the rear lock; Super comfortable pads;

-Certification: CE EN1384 VG1 certified for impact protection.