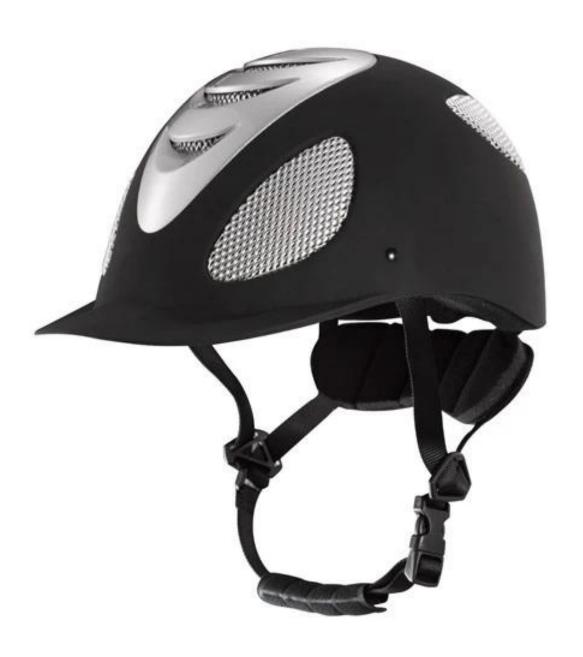

ackaging detail               | Internal package: in cloth bag and in box                                                                                           |
|                                | External package: 9 PCs/carton Carton Size: 53.5 67.5 * * 32 CM                                                                     |

# **Description of girls horse riding hats:**

-Elegant design: this design is very, horseback riding, people wear more cool.

High-quality eco friendly ABS shell injection technology.

-High density EPS material is imported from America,

Accessories-helmet: adjustable strap with quick-release buckle; Adjust the rear lock; Super comfortable pads;

-Certification: CE EN1384 VG1 certified for impact protection.

# **Detail photos of girls horse riding hats:**







## **Packagaing information:**

The number of items in the carton: 9 PCs/carton

The dimensions of the packaging: carton size: 67 \* \* 31.5 52.5 CM

Gross weight: 4.50 kg

Type of package: 1pc/PP bag wth color palette, 9 PCs on Brown CARDBOARD

# The circumference of the head knowledge:

#### **European capitals:**

The oval-shaped helmet is designed for the rider's head with the measure that is highly customized for the Europeans.

#### The General heads:

Generic headform helmet is designed for the rider's head with the measure, which is slightly longer than its front rear measurement on the side.

#### **Asian capitals:**

And round in the shape of the helmet is designed for the rider's head with a dimension which is condierably suitable for Asians.



## **Our test lab:**

Even