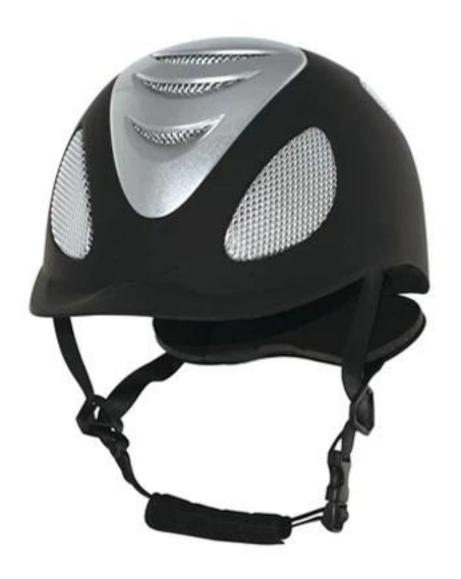

kaging detail               | Internal package: in cloth bag and in box                                                                                           |
|                                | External package: 9 PCs/carton Carton Size: 53.5 67.5 * * 32 CM                                                                     |

# **Description of girls horse riding hats:**

-Elegant design: this design is very, horseback riding, people wear more cool.

High-quality eco friendly ABS shell injection technology.

-High density EPS material is imported from America,

Accessories-helmet: adjustable strap with quick-release buckle; Adjust the rear lock; Super comfortable pads;

-Certification: CE EN1384 VG1 certified for impact protection.

# **Detail photos of girls horse riding hats:**







## **Packagaing information:**

The number of items in the carton: 9 PCs/carton

The dimensions of the packaging: carton size: 67 \* \* 31.5 52.5 CM

Gross weight: 4.50 kg

Type of package: 1pc/PP bag wth color palette, 9 PCs on Brown CARDBOARD

# The circumference of the head knowledge:

#### **European capitals:**

The oval-shaped helmet is designed for the rider's head with the measure that is highly customized for the Europeans.

#### The General heads:

Generic headform helmet is designed for the rider's head with the measure, which is slightly longer than its front rear measurement on the side.

#### **Asian capitals:**

And round in the shape of the helmet is designed for the rider's head with a dimension which is condierably suitable for Asians.



## **Our test lab:**

Even th