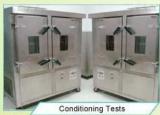

## **Packaging**

Items per Carton: 12 Pieces/Carton Package Measurements: 73X58X35 cm

Gross Weight: 6.50 kg

Package Type: 1PCS/PP bag wth color box, 12 PCS PER BROWN CARTON

Even though we have considered every necessary elements to enhance the body structure in design, but we still use the professional equipments to inspect every aspects of our product! Our advanced in-house horseback riding helmet testing lab was built according to EN1078, EN397, EN12492, CPSC, etc. testing requirements. Before our mass production or send it to third-party testing organization, we check the quality ourselves & make sure they are qualified!

#### **Test&Certifications**

Every manufacturing steps at AURORA follows adhere to strict quality parameters and focus on quality throughout the each stagesinvolved. All raw material and semi finished goods at AURORA pass strict quality control. The finished product, helmets at Aurora is then tested and qualified to export to the world.

Below is our certificate :we have ISO9001 ,letters patent ,CE documents ,and we have our own lab to make sure every our product can meet the testing requirements