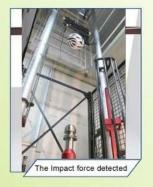

## **Packaging**

Items per Carton: 12 Pieces/Carton Package Measurements: 73X58X35 cm

Gross Weight: 6.50 kg

Package Type: 1PCS/PP bag wth color box, 12 PCS PER BROWN CARTON

Even though we have considered every necessary elements to enhance the body structure in design, but we still use the professional equipments to inspect every aspects of our product! Our advanced in-house horseback riding helmet testing lab was built according to EN1078, EN397, EN12492, CPSC, etc. testing requirements. Before our mass production or send it to third-party testing organization, we check the quality ourselves & make sure they are qualified!

#### **Test&Certifications**

Every manufacturing steps at AURORA follows adhere to strict quality parameters and focus on quality throughout the each stagesinvolved. All raw material and semi finished goods at AURORA pass strict quality control. The finished product, helmets at Aurora is then tested and qualified to export to the world.

Below is our certificate :we have ISO9001 ,letters patent ,CE documents ,and we have our own lab to make sure every our product can meet the testing requirements