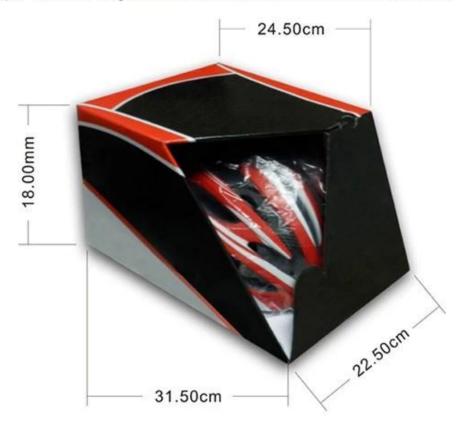

#### Packaging & Shipping

Items per Carton: 12 Pieces/Carton

Package Measurements: 73X58X35 cm

Gross Weight: 6.50 kg

Package Type: 1PCS/PP bag wth color box, 12 PCS PER BROWN CARTON