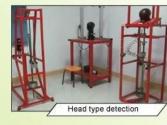

## **Packaging**

Items per Carton: 12 Pieces/Carton Package Measurements: 73X58X35 cm

Gross Weight: 6.50 kg

Package Type: 1PCS/PP bag wth color box, 12 PCS PER BROWN CARTON

Even though we have considered every necessary elements to enhance the body structure in design, but we still use the professional equipments to inspect every aspects of our product! Our advanced in-house horseback riding helmet testing lab was built according to EN1078, EN397, EN12492, CPSC, etc. testing requirements. Before our mass production or send it to third-party testing organization, we check the quality ourselves & make sure they are qualified!