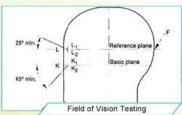

## **Packaging**

Items per Carton: 12 Pieces/Carton Package Measurements: 73X58X35 cm

Gross Weight: 6.50 kg

Package Type: 1PCS/PP bag wth color box, 12 PCS PER BROWN CARTON

Even though we have considered every necessary elements to enhance the body structure in design, but we still use the professional equipments to inspect every aspects of our product! Our advanced in-house horseback riding helmet testing lab was built according to EN1078, EN397, EN12492, CPSC, etc. testing requirements. Before our mass production or send it to third-party testing organization, we check the quality ourselves & make sure they are qualified!