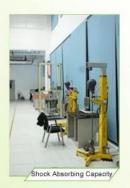

## **Packaging**

Items per Carton: 12 Pieces/Carton Package Measurements: 73X58X35 cm

Gross Weight: 6.50 kg

Package Type: 1PCS/PP bag wth color box, 12 PCS PER BROWN CARTON

Even though we have considered every necessary elements to enhance the body structure in design, but we still use the professional equipments to inspect every aspects of our product! Our advanced in-house horseback riding helmet testing lab was built according to EN1078, EN397, EN12492, CPSC, etc. testing requirements. Before our mass production or send it to third-party testing organization, we check the quality ourselves & make sure they are qualified!