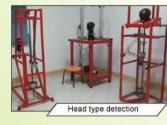

## **Packaging**

Items per Carton: 12 Pieces/Carton Package Measurements: 73X58X35 cm

Gross Weight: 6.50 kg

Package Type: 1PCS/PP bag wth color box, 12 PCS PER BROWN CARTON

Even though we have considered every necessary elements to enhance the body structure in design, but we still use the professional equipments to inspect every aspects of our product! Our advanced in-house horseback riding helmet testing lab was built according to EN1078, EN397, EN12492, CPSC, etc. testing requirements. Before our mass production or send it to third-party testing organization, we check the quality ourselves & make sure they are qualified!

#### **Test&Certifications**

Every manufacturing steps at AURORA follows adhere to strict quality parameters and focus on quality throughout the each stagesinvolved. All raw material and semi finished goods at AURORA pass strict quality control. The finished product, helmets at Aurora is then tested and qualified to export to the world.

Below is our certificate :we have ISO9001 ,letters patent ,CE documents ,and we have our own lab to make sure every our product can meet the testing requirements