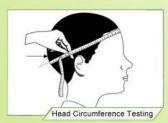

### **Product Detail**

| Item                       | Feature                                               | Optional                                                                                                                                |
|----------------------------|-------------------------------------------------------|-----------------------------------------------------------------------------------------------------------------------------------------|
| 1.Product Name             | horse helmet                                          | horse helmet                                                                                                                            |
| 2.ModelNumber              | AU-H0 <b>7</b>                                        |                                                                                                                                         |
| 3. Material                | ABS+EPS                                               | With adjustment, nylon chin strap and ITW buckle,<br>headkey-headring.EPS gray material, rear lock adjustment;<br>cool comfortable pads |
| 4.Technology               | Injection                                             |                                                                                                                                         |
| 5.Color                    | black blue                                            | any pantone color                                                                                                                       |
| 6.Size                     | S:50-56CM,<br>M:55-59CM,<br>L:58-61CM                 | standard adult size                                                                                                                     |
| 7.Logo                     | sticker Printing,<br>watermark, heat<br>transfer,etc. |                                                                                                                                         |
| 8. MOQ                     | 500 pcss                                              | Each color no less than 300pcs                                                                                                          |
| 9. Carton                  | Size73*58*35CM                                        |                                                                                                                                         |
| 10.Packing                 | 12pcs/ctn                                             | 10pcs master ctn                                                                                                                        |
| 11.Price Term              | FOB                                                   |                                                                                                                                         |
| 12.Shipping<br>Method      | By sea or by airexpress                               |                                                                                                                                         |
| 13. Payment                | PaypalT/T,<br>Western Union,<br>L/C                   |                                                                                                                                         |
| 14.Sample time             | 4-7 days                                              | after we receive your sample details                                                                                                    |
| 15.Production<br>Lead Time | 20-30 days                                            | approx after your confirmation to pre-production samples, and also according to your order quantity                                     |