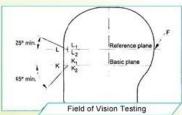

## **Packaging**

Items per Carton: 12 Pieces/Carton Package Measurements: 73X58X35 cm

Gross Weight: 6.50 kg

Package Type: 1PCS/PP bag wth color box, 12 PCS PER BROWN CARTON

Even though we have considered every necessary elements to enhance the body structure in design, but we still use the professional equipments to inspect every aspects of our product! Our advanced in-house horseback riding helmet testing lab was built according to EN1078, EN397, EN12492, CPSC, etc. testing requirements. Before our mass production or send it to third-party testing organization, we check the quality ourselves & make sure they are qualified!

#### **Test&Certifications**

Every manufacturing steps at AURORA follows adhere to strict quality parameters and focus on quality throughout the each stagesinvolved. All raw material and semi finished goods at AURORA pass strict quality control. The finished product, helmets at Aurora is then tested and qualified to export to the world.

Below is our certificate :we have ISO9001 ,letters patent ,CE documents ,and we have our own lab to make sure every our product can meet the testing requirements