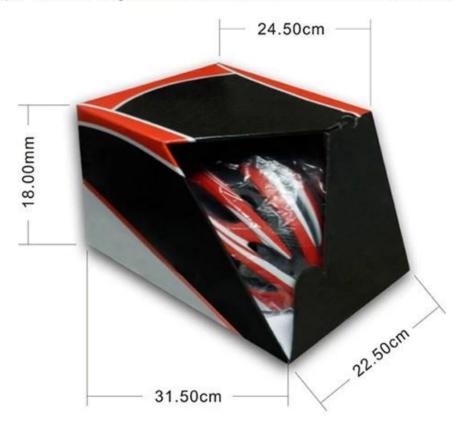

#### Packaging & Shipping

Items per Carton: 12 Pieces/Carton

Package Measurements: 73X58X35 cm

Gross Weight: 6.50 kg

Package Type: 1PCS/PP bag wth color box, 12 PCS PER BROWN CARTON

## **Packaging**

Items per Carton: 12 Pieces/Carton Package Measurements: 73X58X35 cm

Gross Weight: 6.50 kg

Package Type: 1PCS/PP bag wth color box, 12 PCS PER BROWN CARTON

Even though we have considered every necessary elements to enhance the body structure in design, but we still use the professional equipments to inspect every aspects of our product! Our advanced in-house horseback riding helmet testing lab was built according to EN1078, EN397, EN12492, CPSC, etc. testing requirements. Before our mass production or send it to third-party testing organization, we check the quality ourselves & make sure they are qualified!