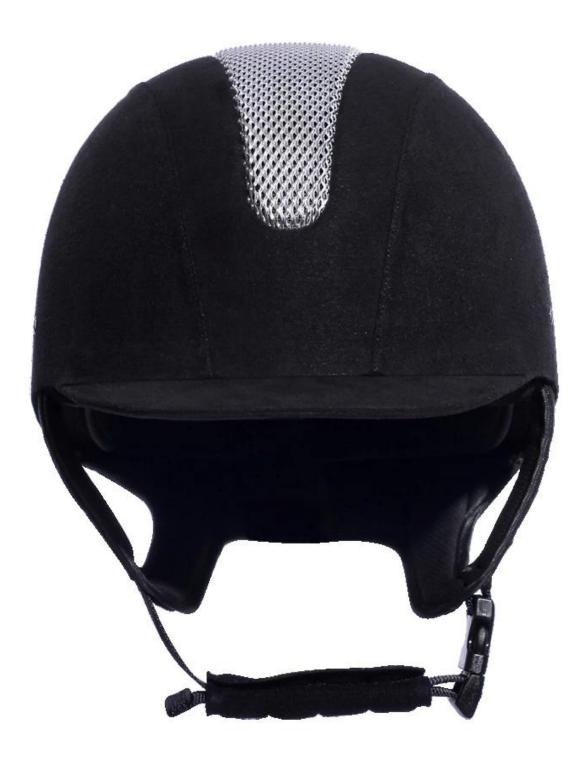

|
| Lining                  | Removable and washable lining                                                                |
| Color                   | PANTONE                                                                                      |
| Sample time             | 3-7 working day                                                                              |
| MOQ                     | 500 PCS                                                                                      |
| Packing detail          | Inner packing: a cloth bag and a box                                                         |
|                         | Outer packing: 9 pcs/carton Carton size: 67.5*32*53.5CM                                      |

# The detail pictures of velvet riding hat:







#### **Packagaing information**

Items per Carton: 9 Pieces/Carton Package Measurements: Carton size: 67\*31.5\*52.5CM Gross Weight: 4.50 kg Package Type: 1PCS/PP bag wth color box, 9 PCS PER BROWN CARTON

## The head circumference knowledge of ride hats:

#### **European Headform:**

An Oval shaped helmet is designed for a rider's head with a dimension which is considerably fit for

Europeans.

#### **Generic headform:**

A generic headform helmet is designed for a rider's head with a dimension which is slightly longer front-toback than its side-to-side measurement.

#### Asian headform:

A Round shaped helmet is designed for a rider's head with a dimension which is condierably fit for Asians.

×

## **Our Test lab:**

Even though we have considered every necessary elements to enhance