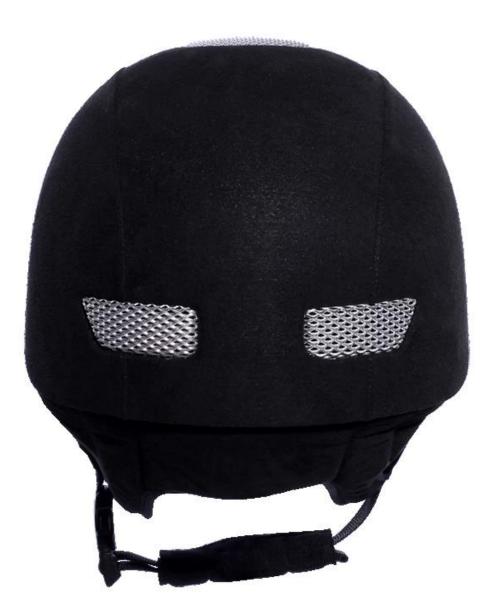

|
| Lining                  | Removable and washable lining                                                                |
| Color                   | PANTONE                                                                                      |
| Sample time             | 3-7 working day                                                                              |
| MOQ                     | 500 PCS                                                                                      |
| Packing detail          | Inner packing: a cloth bag and a box                                                         |
|                         | Outer packing: 9 pcs/carton Carton size: 67.5*32*53.5CM                                      |

# The detail pictures of velvet riding hat:







#### **Packagaing information**

Items per Carton: 9 Pieces/Carton Package Measurements: Carton size: 67\*31.5\*52.5CM Gross Weight: 4.50 kg Package Type: 1PCS/PP bag wth color box, 9 PCS PER BROWN CARTON

## The head circumference knowledge of ride hats:

#### **European Headform:**

An Oval shaped helmet is designed for a rider's head with a dimension which is considerably fit for

Europeans.

#### **Generic headform:**

A generic headform helmet is designed for a rider's head with a dimension which is slightly longer front-toback than its side-to-side measurement.

#### Asian headform:

A Round shaped helmet is designed for a rider's head with a dimension which is condierably fit for Asians.

×

## **Our Test lab:**

Even though we have considered every necessary elements to enhance t