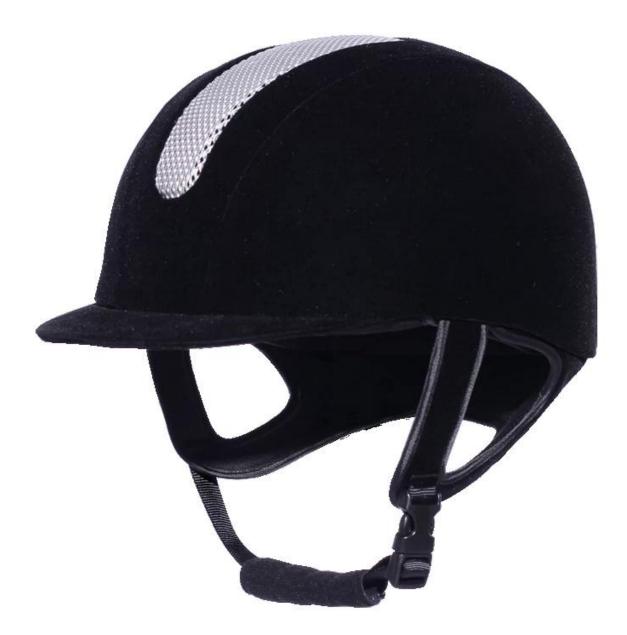

# customized velvet riding hat, CE approved stylish ride hats AU-H02

## The description of velvet riding hat:

- Elegant design: This design is very , in the process of riding , people wear more cool.

- The high quality eco-friendly ABS shell with injection technology.

- The high density black EPS material is imported from American,

- The helmet accessories: adjustable chin strap with quick-release buckle; rear lock adjustment; cool comfortable pads;

- Certification: CE EN1384, VG1 certified for impact protection.