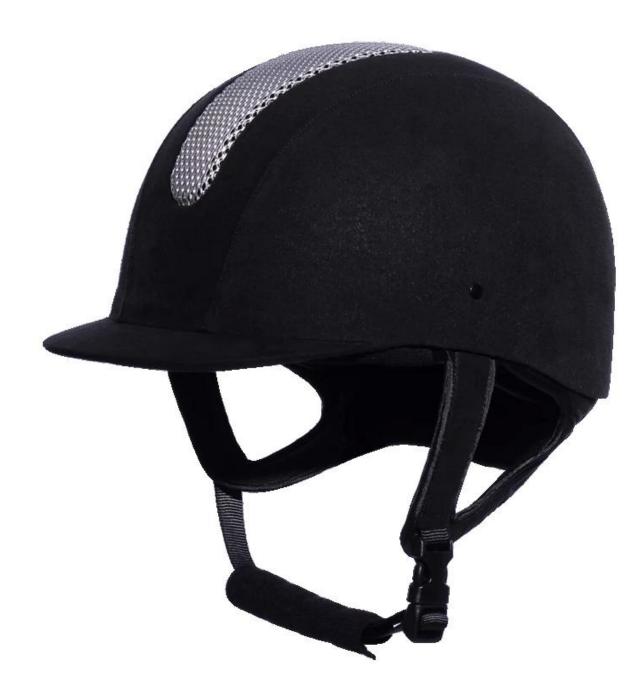

|
| Lining                  | Removable and washable lining                                                                |
| Color                   | PANTONE                                                                                      |
| Sample time             | 3-7 working day                                                                              |
| MOQ                     | 500 PCS                                                                                      |
| Packing detail          | Inner packing: a cloth bag and a box                                                         |
|                         | Outer packing: 9 pcs/carton Carton size: 67.5*32*53.5CM                                      |

# The detail pictures of velvet riding hat:







#### **Packagaing information**

Items per Carton: 9 Pieces/Carton Package Measurements: Carton size: 67\*31.5\*52.5CM Gross Weight: 4.50 kg Package Type: 1PCS/PP bag wth color box, 9 PCS PER BROWN CARTON

## The head circumference knowledge of ride hats:

#### **European Headform:**

An Oval shaped helmet is designed for a rider's head with a dimension which is considerably fit for

Europeans.

#### **Generic headform:**

A generic headform helmet is designed for a rider's head with a dimension which is slightly longer front-toback than its side-to-side measurement.

#### Asian headform:

A Round shaped helmet is designed for a rider's head with a dimension which is condierably fit for Asians.

×

## **Our Test lab:**

Even though we have considered every necessary elements to enhan