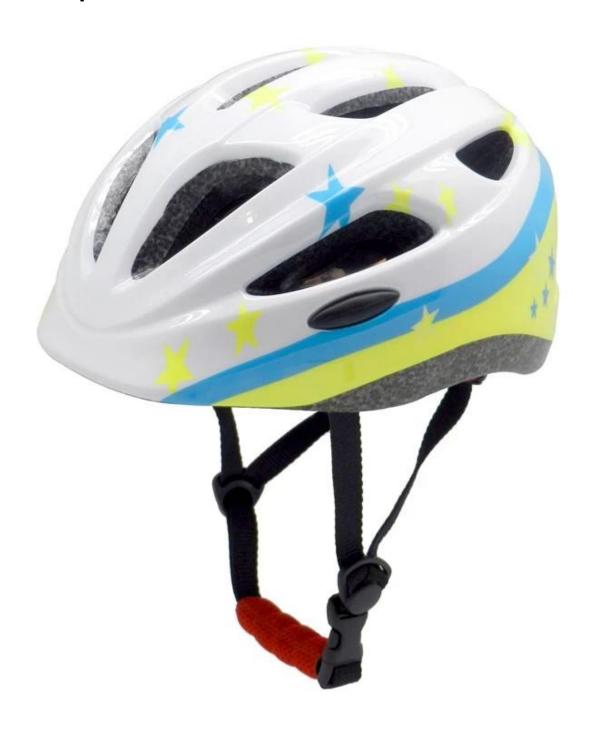

# cute bike helmet child, bmx helmet kids helmet set

## The advantages of bike helmet child:

- 1. it's super lightest, only 225g, and well-ventilated,
- 2. in-mould technology: seamless, when the helmet by the impact, the entire helmet uniform force,
- 3. Thicken PC shell ,protection would be sharply increased.
- 4. High density gray EPS material, light weight, Shock resistance, provide reliable protection .
- 5. with patent adjustment headlock buckle, PA webbing, washable pads.
- 6. Lining Pad equipped with hot-pressing technology.
- 7. Certification: CE-EN1078 certified for impact protection.

# The specification of bike helmet child:

| Model No.               | AU-C06 bike helmet child          |
|-------------------------|-----------------------------------|
| Material                | In-mold EPS liner & PC shell      |
| Certification           | CE EN1078                         |
| Vents                   | 13 air vents                      |
| Color                   | Pantone, customized               |
| size/head circumference | S: 45-50cm ; M: 50-55cm; L: 54-58 |