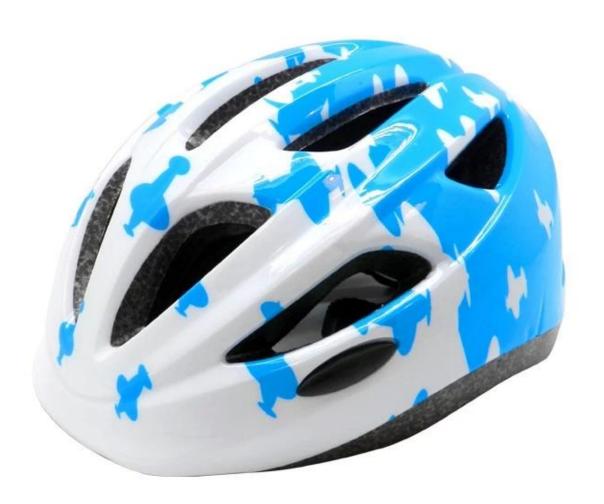

# cute bike helmet child, bmx helmet kids helmet set

## The advantages of bike helmet child:

- 1. it's super lightest, only 225g, and well-ventilated,
- 2. in-mould technology: seamless, when the helmet by the impact, the entire helmet uniform force,
- 3. Thicken PC shell ,protection would be sharply increased.
- 4. High density gray EPS material, light weight, Shock resistance, provide reliable protection .
- 5. with patent adjustment headlock buckle, PA webbing, washable pads.
- 6. Lining Pad equipped with hot-pressing technology.
- 7. Certification: CE-EN1078 certified for impact protection.

# The specification of bike helmet child:

| Model No.               | AU-C06 bike helmet child          |
|-------------------------|-----------------------------------|
| Material                | In-mold EPS liner & PC shell      |
| Certification           | CE EN1078                         |
| Vents                   | 13 air vents                      |
| Color                   | Pantone, customized               |
| size/head circumference | S: 45-50cm ; M: 50-55cm; L: 54-58 |