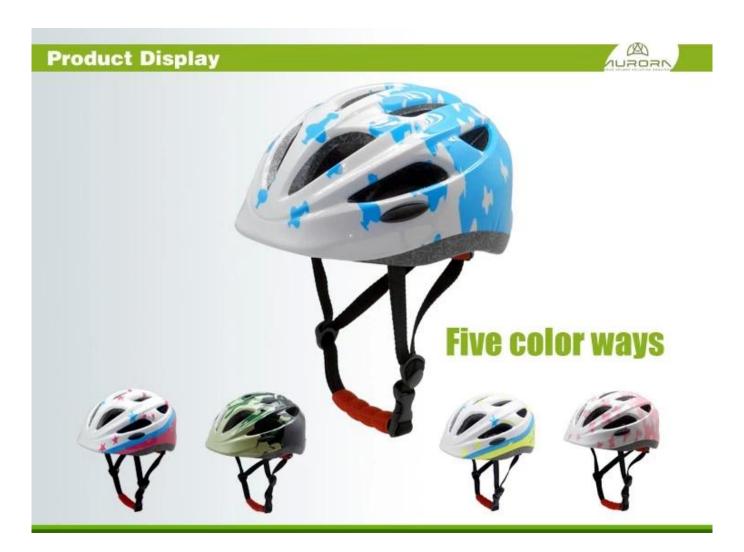

# cute bike helmet child, bmx helmet kids helmet set

## The advantages of bike helmet child:

- 1. it's super lightest, only 225g, and well-ventilated,
- 2. in-mould technology: seamless, when the helmet by the impact, the entire helmet uniform force,
- 3. Thicken PC shell ,protection would be sharply increased.
- 4. High density gray EPS material, light weight, Shock resistance, provide reliable protection .
- 5. with patent adjustment headlock buckle, PA webbing, washable pads.
- 6. Lining Pad equipped with hot-pressing technology.
- 7. Certification: CE-EN1078 certified for impact protection.

# The specification of bike helmet child:

| Model No.               | AU-C06 bike helmet child          |
|-------------------------|-----------------------------------|
| Material                | In-mold EPS liner & PC shell      |
| Certification           | CE EN1078                         |
| Vents                   | 13 air vents                      |
| Color                   | Pantone, customized               |
| size/head circumference | S: 45-50cm ; M: 50-55cm; L: 54-58 |