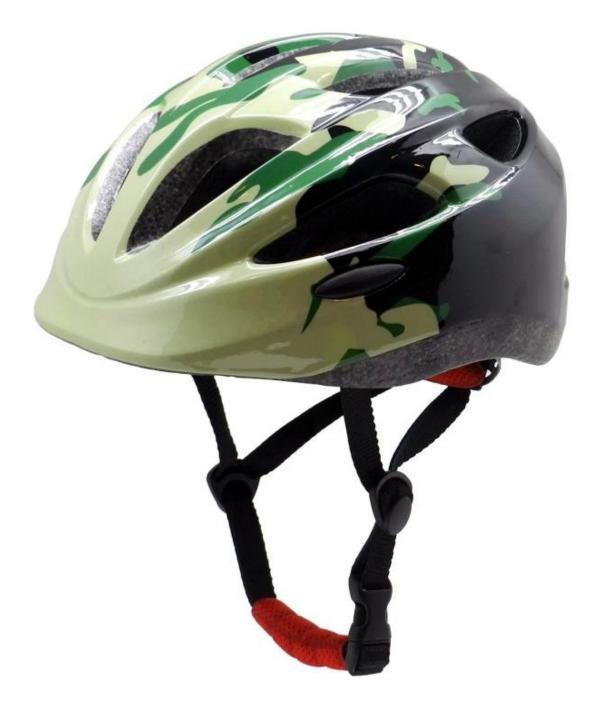

|
|-------------------------|-----------------------------------|
| Material                | In-mold EPS liner & PC shell      |
| Certification           | CE EN1078                         |
| Vents                   | 13 air vents                      |
| Color                   | Pantone, customized               |
| size/head circumference | S: 45-50cm ; M: 50-55cm; L: 54-58 |

| Weight          | 225g                                             |
|-----------------|--------------------------------------------------|
| Sample Time     | 7 days                                           |
| MOQ             | 300pcs                                           |
| Package details | PP bag+individual color box packing+mastercarton |

# The detail pictures of bike helmet child:











# The head circumference knowledge of bike helmet child:

## **European Headform:**

An Oval shaped helmet is designed for a rider's head with a dimension which is considerably fit for Europeans.

#### **Generic headform:**

A generic headform helmet is designed for a rider's head with a dimension which is slightly longer front-to-back than its side-to-side measurement.

#### **Asian headform:**

A Round shaped helmet is designed for a rider's head with a dimension which is condierably fit for Asians.

# Helmet Shape 101



#### European Headform

An Oval shaped helmet is designed for a rider's head with a dimension which is considerably fit for Europeans.

#### Generic headform

A generic headform helmet is designed for a rider's head with a dimension which is slightly longer front-to-b