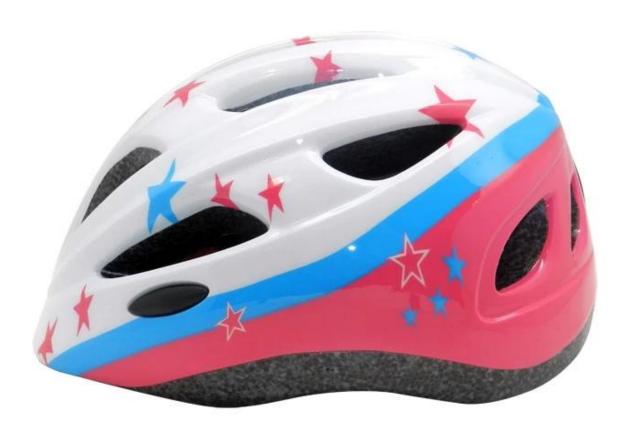

|
|-------------------------|-----------------------------------|
| Material                | In-mold EPS liner & PC shell      |
| Certification           | CE EN1078                         |
| Vents                   | 13 air vents                      |
| Color                   | Pantone, customized               |
| size/head circumference | S: 45-50cm ; M: 50-55cm; L: 54-58 |

| Weight          | 225g                                             |
|-----------------|--------------------------------------------------|
| Sample Time     | 7 days                                           |
| MOQ             | 300pcs                                           |
| Package details | PP bag+individual color box packing+mastercarton |

# The detail pictures of bike helmet child:











# The head circumference knowledge of bike helmet child:

## **European Headform:**

An Oval shaped helmet is designed for a rider's head with a dimension which is considerably fit for Europeans.

#### **Generic headform:**

A generic headform helmet is designed for a rider's head with a dimension which is slightly longer front-to-back than its side-to-side measurement.

#### **Asian headform:**

A Round shaped helmet is designed for a rider's head with a dimension which is condierably fit for Asians.

# Helmet Shape 101



#### European Headform

An Oval shaped helmet is designed for a rider's head with a dimension which is considerably fit for Europeans.

#### Generic headform

A generic headform helmet is designed for a rider's head with a dimension which is slightly longer front-to