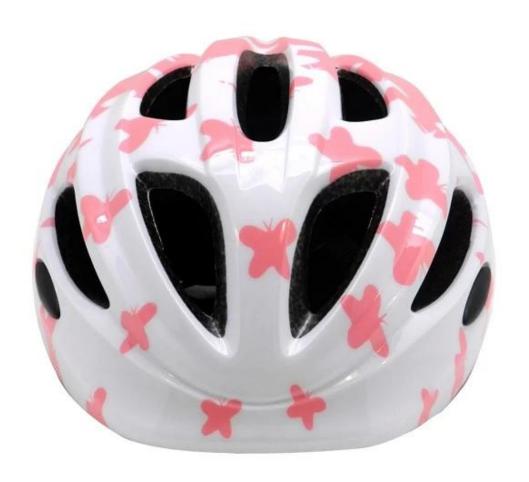

# cute bike helmet child, bmx helmet kids helmet set

## The advantages of bike helmet child:

- 1. it's super lightest, only 225g, and well-ventilated,
- 2. in-mould technology: seamless, when the helmet by the impact, the entire helmet uniform force,
- 3. Thicken PC shell ,protection would be sharply increased.
- 4. High density gray EPS material, light weight, Shock resistance, provide reliable protection .
- 5. with patent adjustment headlock buckle, PA webbing, washable pads.
- 6. Lining Pad equipped with hot-pressing technology.
- 7. Certification: CE-EN1078 certified for impact protection.

# The specification of bike helmet child:

| Model No.               | AU-C06 bike helmet child          |
|-------------------------|-----------------------------------|
| Material                | In-mold EPS liner & PC shell      |
| Certification           | CE EN1078                         |
| Vents                   | 13 air vents                      |
| Color                   | Pantone, customized               |
| size/head circumference | S: 45-50cm ; M: 50-55cm; L: 54-58 |