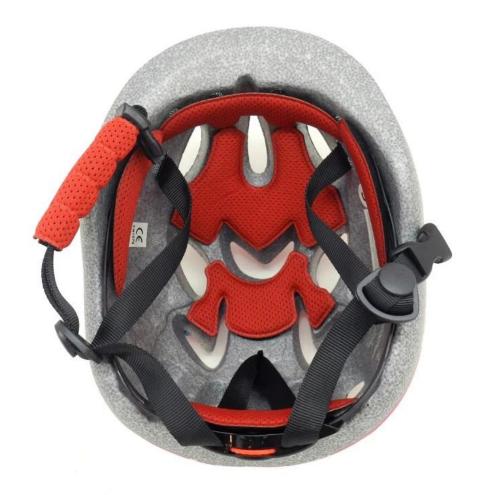

--------------------------|
| Material                | In-mold EPS liner & PC shell                     |
| Certification           | CE EN1078                                        |
| Vents                   | 13 air vents                                     |
| Color                   | Pantone, customized                              |
| size/head circumference | S (47-52CM), M: (48-56CM)                        |
| Weight                  | 215g                                             |
| Sample Time             | 7 days                                           |
| MOQ                     | 300pcs                                           |
| Package details         | PP bag+individual color box packing+mastercarton |

# The detail pictures of bike helmet for toddlers:











# The head circumference knowledge of small toddler bike helmets:

#### **European Headform:**

An Oval shaped helmet is designed for a rider's head with a dimension which is considerably fit for Europeans.

#### **Generic headform:**

A generic headform helmet is designed for a rider's head with a dimension which is slightly longer front-to-back than its side-to-side measurement.

#### **Asian headform:**

A Round shaped helmet is designed for a rider's head with a dimension which is condierably fit for Asians.

# Helmet Shape 101



#### European Headform

An Oval shaped helmet is designed for a rider's head with a dimension which is considerably fit for Europeans.

#### Generic headform

A generic headform helmet is designed for a rider's head with a dimension which is slightly longer