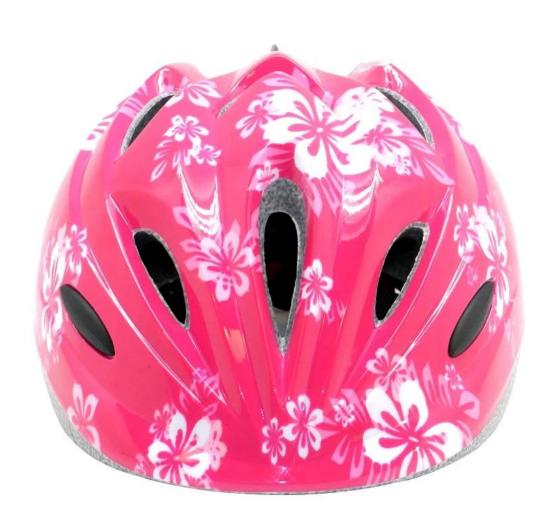

# cute bike helmet for toddlers, small toddler bike helmets girls

# The advantages of bike helmet for toddlers:

- 1. it's super lightest, only 215g, and well-ventilated,
- 2. in-mould technology: seamless, when the helmet by the impact, the entire helmet uniform force,
- 3. Thicken PC shell ,protection would be sharply increased.
- 4. High density gray EPS material, light weight, Shock resistance, provide reliable protection .
- 5. with patent adjustment headlock buckle, PA webbing, washable pads.
- 6. Lining Pad equipped with hot-pressing technology.
- 7. Certification: CE-EN1078 certified for impact protection.

# The specification of bike helmet for toddlers:

| Model No.               | AU-C03 bike helmet for toddlers                  |
|-------------------------|--------------------------------------------------|
| Material                | In-mold EPS liner & PC shell                     |
| Certification           | CE EN1078                                        |
| Vents                   | 13 air vents                                     |
| Color                   | Pantone, customized                              |
| size/head circumference | S (47-52CM), M: (48-56CM)                        |
| Weight                  | 215g                                             |
| Sample Time             | 7 days                                           |
| MOQ                     | 300pcs                                           |
| Package details         | PP bag+individual color box packing+mastercarton |

# The detail pictures of bike helmet for toddlers: