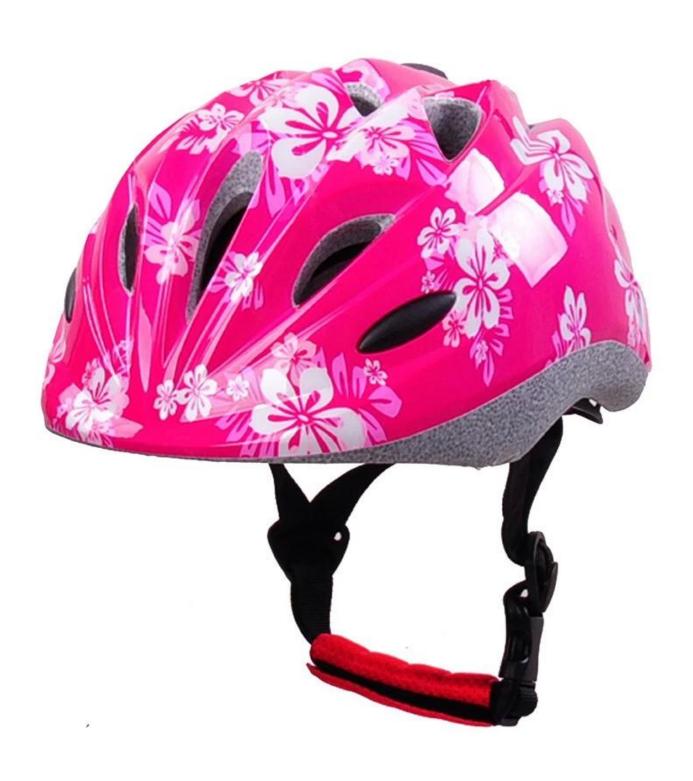

# cute bike helmet for toddlers, small toddler bike helmets girls

# The advantages of bike helmet for toddlers:

- 1. it's super lightest, only 215g, and well-ventilated,
- 2. in-mould technology: seamless, when the helmet by the impact, the entire helmet uniform force,
- 3. Thicken PC shell ,protection would be sharply increased.
- 4. High density gray EPS material, light weight, Shock resistance, provide reliable protection .
- 5. with patent adjustment headlock buckle, PA webbing, washable pads.
- 6. Lining Pad equipped with hot-pressing technology.
- 7. Certification: CE-EN1078 certified for impact protection.

# The specification of bike helmet for toddlers:

| Model No.               | AU-C03 bike helmet for toddlers                  |
|-------------------------|--------------------------------------------------|
| Material                | In-mold EPS liner & PC shell                     |
| Certification           | CE EN1078                                        |
| Vents                   | 13 air vents                                     |
| Color                   | Pantone, customized                              |
| size/head circumference | S (47-52CM), M: (48-56CM)                        |
| Weight                  | 215g                                             |
| Sample Time             | 7 days                                           |
| MOQ                     | 300pcs                                           |
| Package details         | PP bag+individual color box packing+mastercarton |