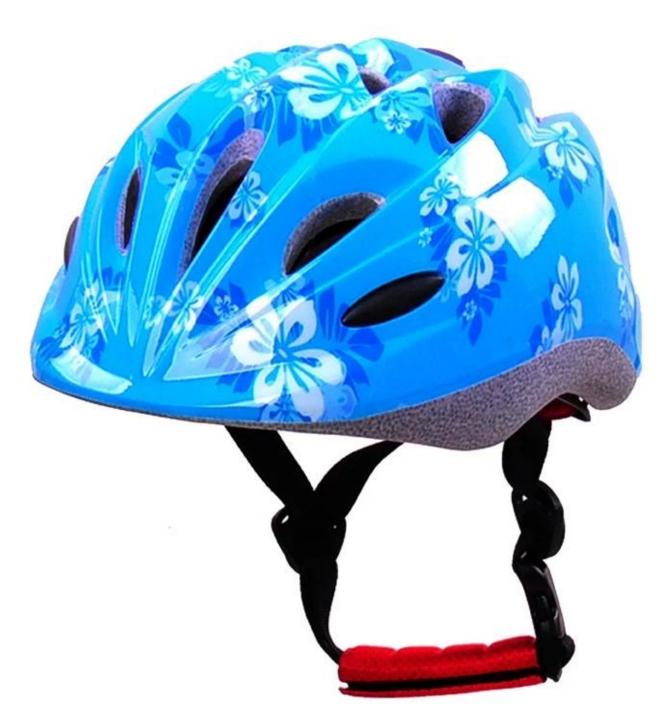

# cute bike helmet for toddlers, small toddler bike helmets girls

# The advantages of bike helmet for toddlers:

- 1. it's super lightest, only 215g, and well-ventilated,
- 2. in-mould technology: seamless, when the helmet by the impact, the entire helmet uniform force,
- 3. Thicken PC shell ,protection would be sharply increased.
- 4. High density gray EPS material, light weight, Shock resistance, provide reliable protection .
- 5. with patent adjustment headlock buckle, PA webbing, washable pads.
- 6. Lining Pad equipped with hot-pressing technology.
- 7. Certification: CE-EN1078 certified for impact protection.

# The specification of bike helmet for toddlers:

| Model No.               | AU-C03 bike helmet for toddlers                  |
|-------------------------|--------------------------------------------------|
| Material                | In-mold EPS liner & PC shell                     |
| Certification           | CE EN1078                                        |
| Vents                   | 13 air vents                                     |
| Color                   | Pantone, customized                              |
| size/head circumference | S (47-52CM), M: (48-56CM)                        |
| Weight                  | 215g                                             |
| Sample Time             | 7 days                                           |
| MOQ                     | 300pcs                                           |
| Package details         | PP bag+individual color box packing+mastercarton |