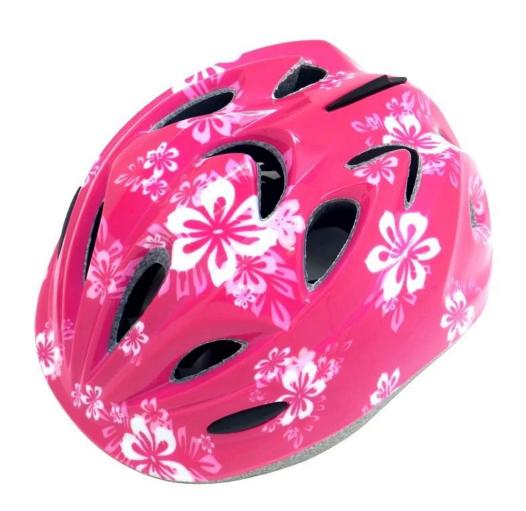

------------------------------|
| Material                | In-mold EPS liner & PC shell                     |
| Certification           | CE EN1078                                        |
| Vents                   | 13 air vents                                     |
| Color                   | Pantone, customized                              |
| size/head circumference | S (47-52CM), M: (48-56CM)                        |
| Weight                  | 215g                                             |
| Sample Time             | 7 days                                           |
| MOQ                     | 300pcs                                           |
| Package details         | PP bag+individual color box packing+mastercarton |

# The detail pictures of bike helmet for toddlers:











# The head circumference knowledge of small toddler bike helmets:

#### **European Headform:**

An Oval shaped helmet is designed for a rider's head with a dimension which is considerably fit for Europeans.

#### **Generic headform:**

A generic headform helmet is designed for a rider's head with a dimension which is slightly longer front-to-back than its side-to-side measurement.

#### **Asian headform:**

A Round shaped helmet is designed for a rider's head with a dimension which is condierably fit for Asians.

# Helmet Shape 101



#### European Headform

An Oval shaped helmet is designed for a rider's head with a dimension which is considerably fit for Europeans.

#### Generic headform

A generic headform helmet is designed for a rider's head with a dimension which is slightly lo