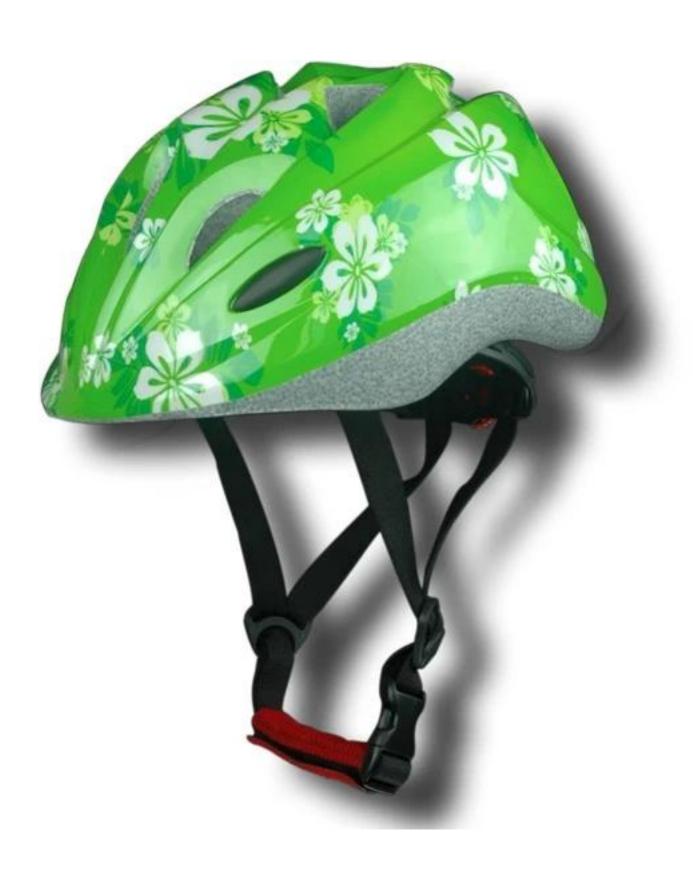

# cute bike helmet for toddlers, small toddler bike helmets girls

# The advantages of bike helmet for toddlers:

- 1. it's super lightest, only 215g, and well-ventilated,
- 2. in-mould technology: seamless, when the helmet by the impact, the entire helmet uniform force,
- 3. Thicken PC shell ,protection would be sharply increased.
- 4. High density gray EPS material, light weight, Shock resistance, provide reliable protection .
- 5. with patent adjustment headlock buckle, PA webbing, washable pads.
- 6. Lining Pad equipped with hot-pressing technology.
- 7. Certification: CE-EN1078 certified for impact protection.

# The specification of bike helmet for toddlers:

| Model No.               | AU-C03 bike helmet for toddlers                  |
|-------------------------|--------------------------------------------------|
| Material                | In-mold EPS liner & PC shell                     |
| Certification           | CE EN1078                                        |
| Vents                   | 13 air vents                                     |
| Color                   | Pantone, customized                              |
| size/head circumference | S (47-52CM), M: (48-56CM)                        |
| Weight                  | 215g                                             |
| Sample Time             | 7 days                                           |
| MOQ                     | 300pcs                                           |
| Package details         | PP bag+individual color box packing+mastercarton |