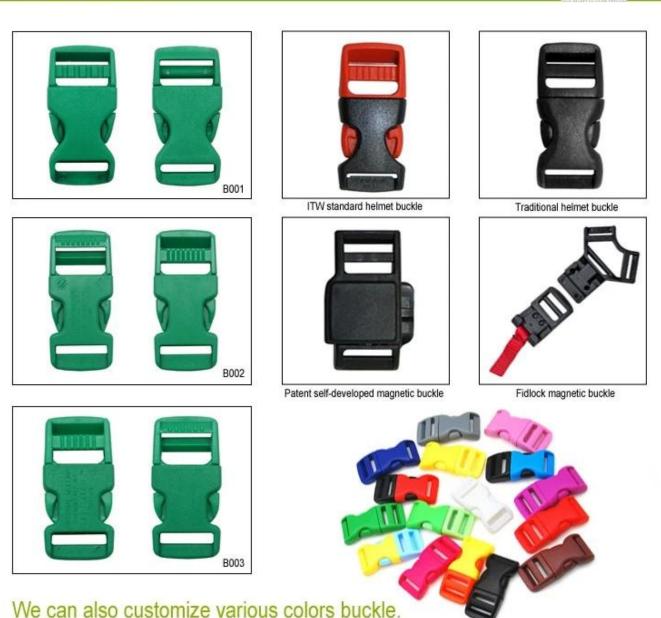

# The Customized accessories:

There are four different helmet strap buckle for your freely choice:

- Standard ITW brand Nylon helmet buckle
- Traditional helmet buckle

- Patent self-developed magnetic buckle (the comprehensive safety, functionality and great ease of use of helmets with the "one-hand fastener", with strong magnets make them easy to close and open, very convenient and safe).

- Fidlock brand magetic buckle.

Customized varieties colors of helmet accessories for your freely choice:

- Available helmet lockable strap divider in varieties color.
- Available helmet strap buckle in varieties colors.