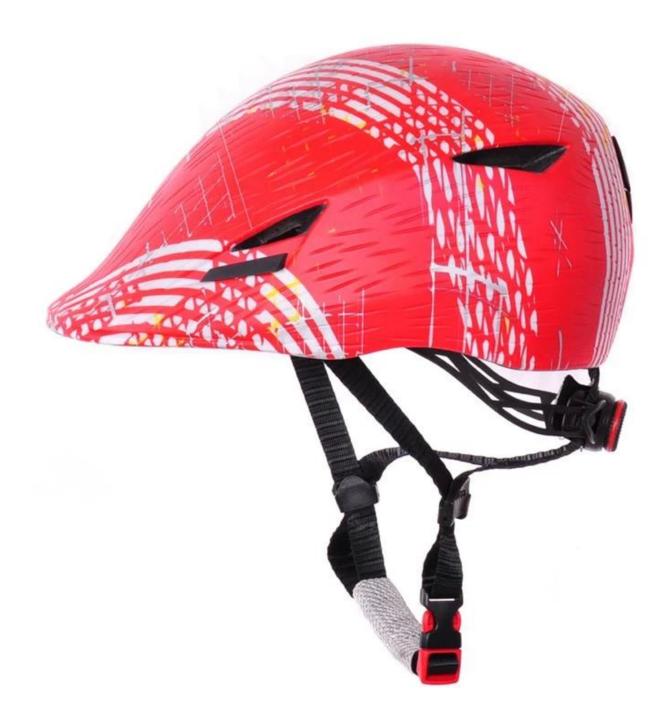

|
| Color                   | Pantone, customized                                                                         |
| size/head circumference | S/M (54-58CM) M/L (58-62CM)                                                                 |
| Weight                  | 270g                                                                                        |
| Sample Time             | 7 days                                                                                      |
| MOQ                     | 300pcs                                                                                      |
| Package details         | PP bag+individual color box packing+mastercarton                                            |

# The detail pictures of mountain mtb helmet:













# The Customized accessories:

There are four different helmet strap buckle for your freely choice:

- Standard ITW brand Nylon helmet buckle
- Traditional helmet buckle

- Patent self-developed magnetic buckle (the comprehensive safety, functionality and great ease of use of helmets with the "one-hand fastener", with strong magnets make them easy to close and open, very convenient and safe).

- Fidlock brand magetic buckle.

Customized varieties colors of helmet accessories for your freely choice:

- Available helmet lockable strap divider in varieties color.
- Available helmet strap buckle in varieties colors.

#### **Buckle Options**



(A)

1202

Don't be surprised! As a factory with 23-year R&D experience, we have developed a serie of adjustments for different helmets & comp