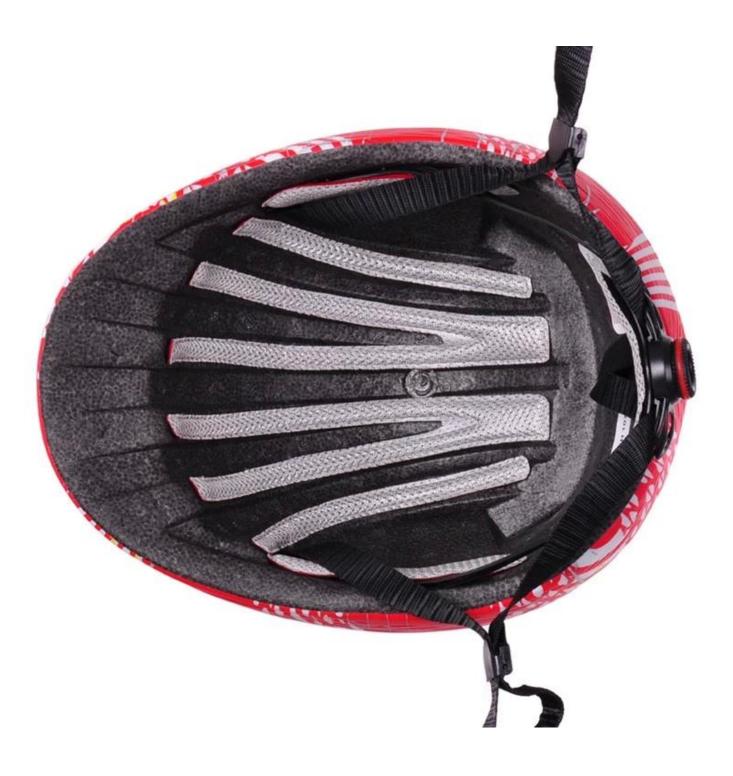

# The detail pictures of mountain mtb helmet:

#### **Adjustment System Options**

A001 A002 A003 A004 A005 A006 A007 A008 A009 A010 A011 A012

There different kinds of inner padding fabric options.

EVA pads: It is closed cell and impervious to water, has resilient feel.

Mesh pads: it can prevent dust and small insect fly into the helmet during wild riding.

Nylon pads: antibacterial and skin-friendly, easy to clean.

Velvet pads: very soft and comfortable feeling.

Cool max pads: very high-end, can keep the hair dry and cool during riding.