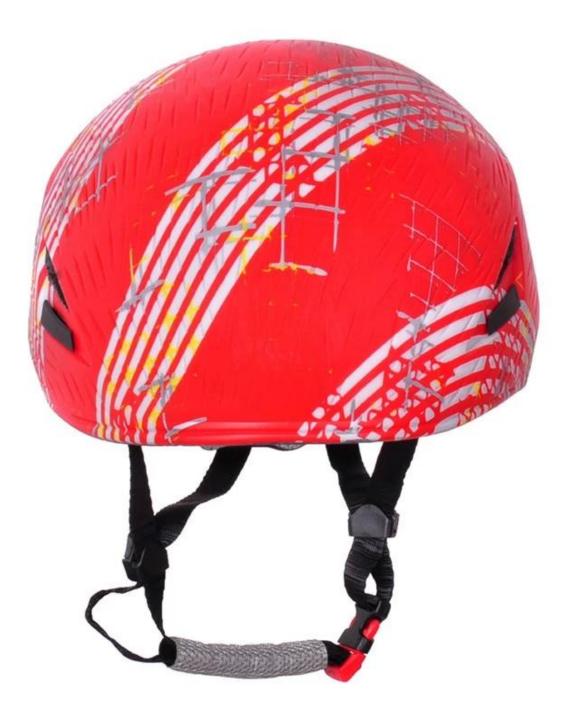

|
| Color                   | Pantone, customized                                                                         |
| size/head circumference | S/M (54-58CM) M/L (58-62CM)                                                                 |
| Weight                  | 270g                                                                                        |
| Sample Time             | 7 days                                                                                      |
| MOQ                     | 300pcs                                                                                      |
| Package details         | PP bag+individual color box packing+mastercarton                                            |

# The detail pictures of mountain mtb helmet:













# The Customized accessories:

There are four different helmet strap buckle for your freely choice:

- Standard ITW brand Nylon helmet buckle
- Traditional helmet buckle

- Patent self-developed magnetic buckle (the comprehensive safety, functionality and great ease of use of helmets with the "one-hand fastener", with strong magnets make them easy to close and open, very convenient and safe).

- Fidlock brand magetic buckle.

Customized varieties colors of helmet accessories for your freely choice:

- Available helmet lockable strap divider in varieties color.
- Available helmet strap buckle in varieties colors.

#### **Buckle Options**



(A)

1202

Don't be surprised! As a factory with 23-year R&D experience, we have developed a serie of adjustments for different helmets & comply