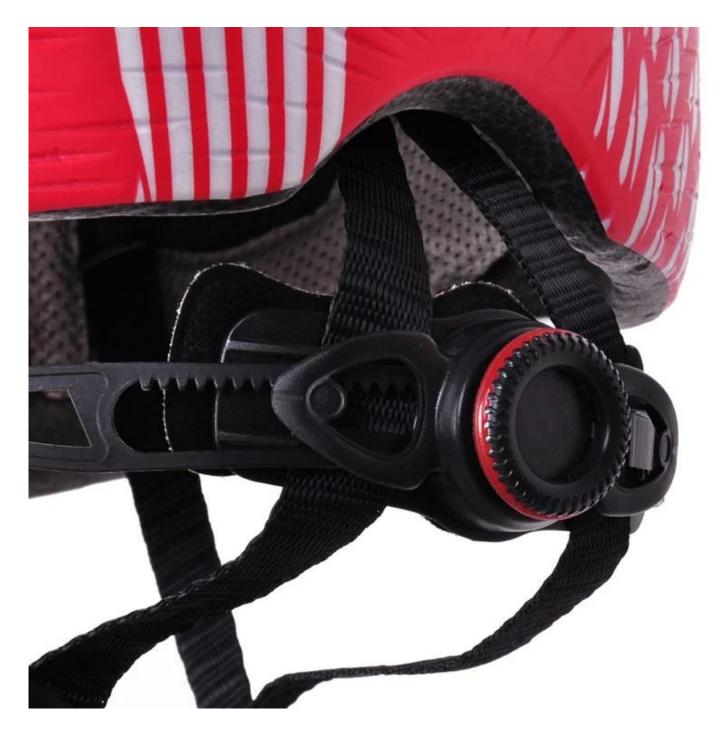

# The detail pictures of mountain mtb helmet:

#### **Buckle Options**

(A)

1202

Don't be surprised! As a factory with 23-year R&D experience, we have developed a serie of adjustments for different helmets & comply with different helmet designs!You can find Up & Down adjuster, Y shape adjuster, LED adjuster,full head adjuster, transparent adjuster, integrated adjuster, etc. all at our factory! What's more, in order to satisfy your brand demand, we can add logo stickers or customize your exclusive adjuster according to your design or idea! The multi-color combination of our adjustments is also one of its highlights.We promise every rotating dial adjustment is of well-made & can provide you a comfortable & stable fitting experience!