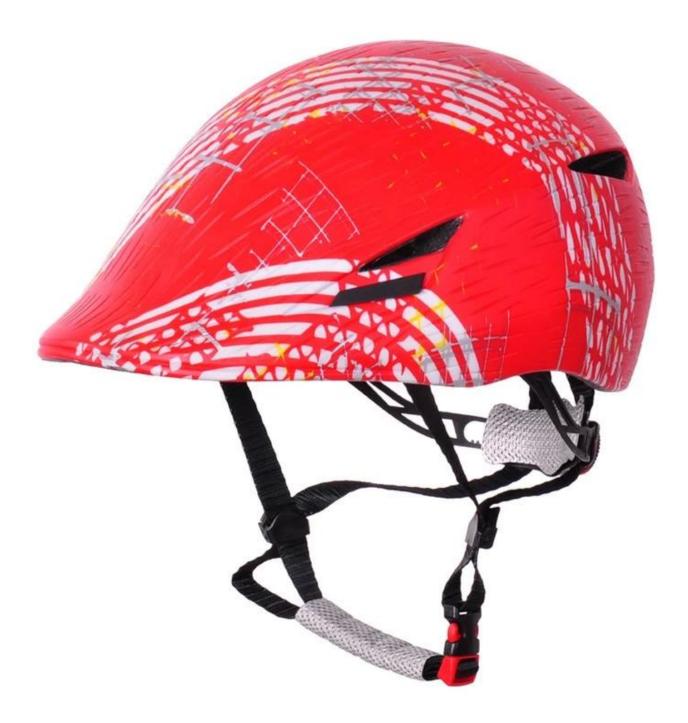

|
| Color                   | Pantone, customized                                                                         |
| size/head circumference | S/M (54-58CM) M/L (58-62CM)                                                                 |
| Weight                  | 270g                                                                                        |
| Sample Time             | 7 days                                                                                      |
| MOQ                     | 300pcs                                                                                      |
| Package details         | PP bag+individual color box packing+mastercarton                                            |

# The detail pictures of mountain mtb helmet:













# The Customized accessories:

There are four different helmet strap buckle for your freely choice:

- Standard ITW brand Nylon helmet buckle
- Traditional helmet buckle

- Patent self-developed magnetic buckle (the comprehensive safety, functionality and great ease of use of helmets with the "one-hand fastener", with strong magnets make them easy to close and open, very convenient and safe).

- Fidlock brand magetic buckle.

Customized varieties colors of helmet accessories for your freely choice:

- Available helmet lockable strap divider in varieties color.
- Available helmet strap buckle in varieties colors.

#### **Buckle Options**



(A)

1202

Don't be surprised! As a factory with 23-year R&D experience, we have developed a serie of adjustments for different helmets & co