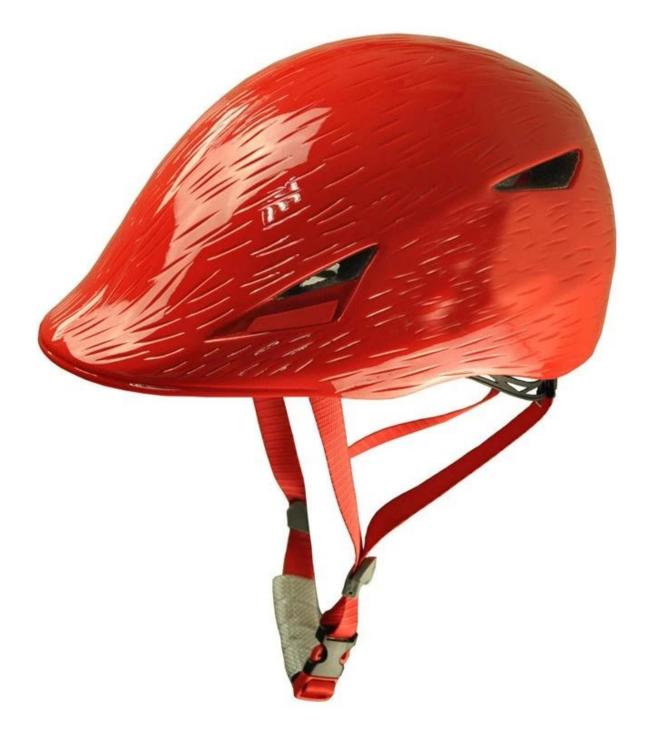

#### The Details of mountain mtb helmet:

The dirt bike helmet combines aerodynamic efficiency with strong cooling power. The magnetically-fastened eye shield provides wrap-around eye protection with exceptional optical clarity, and it's easy to flip up or remove when appropriate.

# The Specification of mountain mtb helmet:

Features

Optical shield w/ magnetic attachment, Wind tunnel aided design, Removable/washable comfort padding, Featherweight webbing with Slimline buckle.

Construction

In-Mold polycarbonate shell with EPS liner

Fit System

Aurora patent adjustor

Ventilation

20 vents, internal channeling

# The specification of mountain mtb helmet:

| Model No.               | AU-B11                                                                                      |
|-------------------------|---------------------------------------------------------------------------------------------|
| Material                | EPS (Expanded Polystyrene) + PC (Polycarbonate) Shell<br>+ magnetically-fastened eye shield |
| Certification           | CE EN1078                                                                                   |
| Vents                   | 4 air vents                                                                                 |
| Color                   | Pantone, customized                                                                         |
| size/head circumference | S/M (54-58CM) M/L (58-62CM)                                                                 |
| Weight                  | 270g                                                                                        |
| Sample Time             | 7 days                                                                                      |
| MOQ                     | 300pcs                                                                                      |
| Package details         | PP bag+individual color box packing+mastercarton                                            |