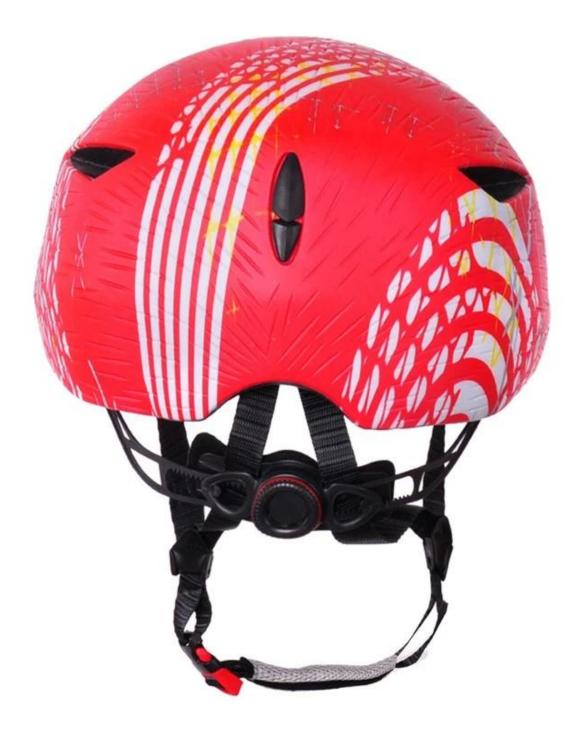

|
| Color                   | Pantone, customized                                                                         |
| size/head circumference | S/M (54-58CM) M/L (58-62CM)                                                                 |
| Weight                  | 270g                                                                                        |
| Sample Time             | 7 days                                                                                      |
| MOQ                     | 300pcs                                                                                      |
| Package details         | PP bag+individual color box packing+mastercarton                                            |

# The detail pictures of mountain mtb helmet:













# The Customized accessories:

There are four different helmet strap buckle for your freely choice:

- Standard ITW brand Nylon helmet buckle
- Traditional helmet buckle

- Patent self-developed magnetic buckle (the comprehensive safety, functionality and great ease of use of helmets with the "one-hand fastener", with strong magnets make them easy to close and open, very convenient and safe).

- Fidlock brand magetic buckle.

Customized varieties colors of helmet accessories for your freely choice:

- Available helmet lockable strap divider in varieties color.
- Available helmet strap buckle in varieties colors.

#### **Buckle Options**



(A)

1202

Don't be surprised! As a factory with 23-year R&D experience, we have developed a serie of adjustments for different helmets & comply w