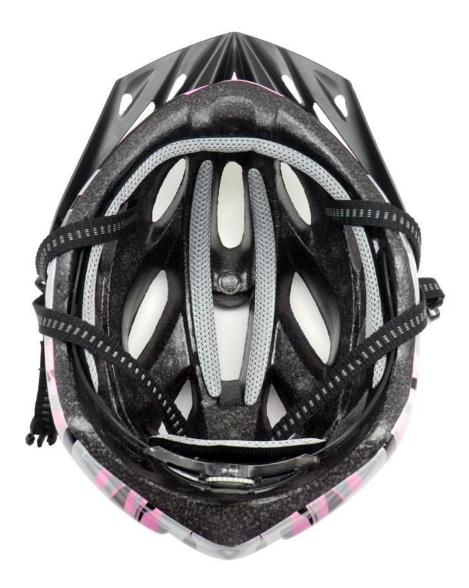

#### The detail pictures of discount mountain bike helmets:

# Display From Different Perspectives

- The bicycle accessories: adjustable chin strap with quick-release buckle; rear lock adjustment; cool comfortable pads;

- Certification: CE-EN1078 certified for impact protection,