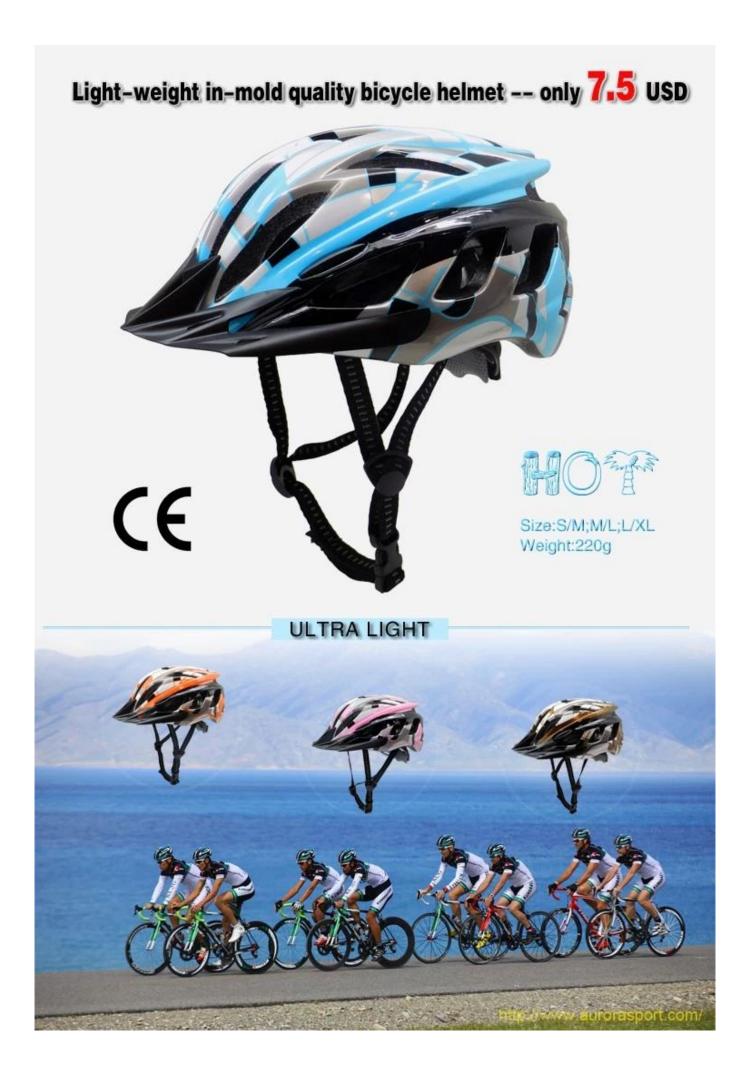

# discount mountain bike helmets, discount bicycle helmets for adults

### The description of discount mountain bike helmets:

- Well-ventilated, with very cooling air tunnel and reasonable aero shape design.

- Three-dimensional duct design: This design is very aerodynamic drag coefficient is small , in the process of riding , people wear more cool.

- In-mold technology, when the helmet by the impact , the entire helmet uniform force.

- Removable brim: Block the sun and block the rain when speed riding.
- The high quality eco-friendly high temperature resistant PC shell.
- The high density black EPS material is imported from American,

- The bicycle accessories: adjustable chin strap with quick-release buckle; rear lock adjustment; cool comfortable pads;

- Certification: CE-EN1078 certified for impact protection,

#### The specification of discount mountain bike helmets:

| Model No.               | AU-BD02 discount mountain bike helmets           |
|-------------------------|--------------------------------------------------|
| Material                | EPS foam & PC shell in-mold technology           |
| Certification           | CE EN1078                                        |
| Vents                   | 19 air vents                                     |
| Color                   | Pantone, customized                              |
| size/head circumference | S/M:(54-58CM),M/L: 58-62cm                       |
| Weight                  | 230g                                             |
| Sample Time             | 7 days                                           |
| MOQ                     | 300pcs                                           |
| Package details         | PP bag+individual color box packing+mastercarton |