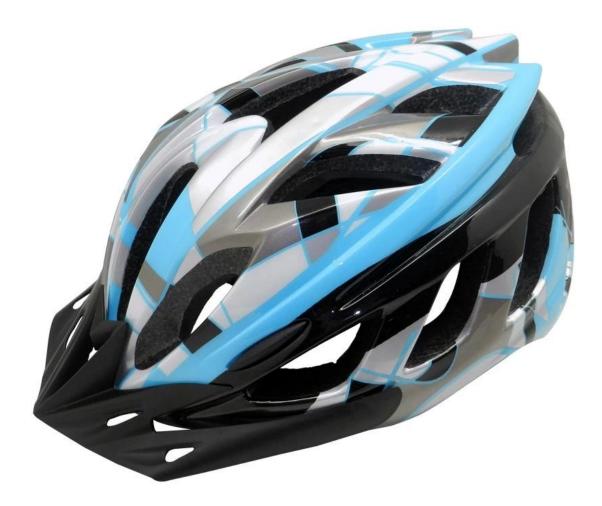

# discount mountain bike helmets, discount bicycle helmets for adults

### The description of discount mountain bike helmets:

- Well-ventilated, with very cooling air tunnel and reasonable aero shape design.

- Three-dimensional duct design: This design is very aerodynamic drag coefficient is small , in the process of riding , people wear more cool.

- In-mold technology, when the helmet by the impact , the entire helmet uniform force.

- Removable brim: Block the sun and block the rain when speed riding.
- The high quality eco-friendly high temperature resistant PC shell.
- The high density black EPS material is imported from American,

- The bicycle accessories: adjustable chin strap with quick-release buckle; rear lock adjustment; cool comfortable pads;

- Certification: CE-EN1078 certified for impact protection,