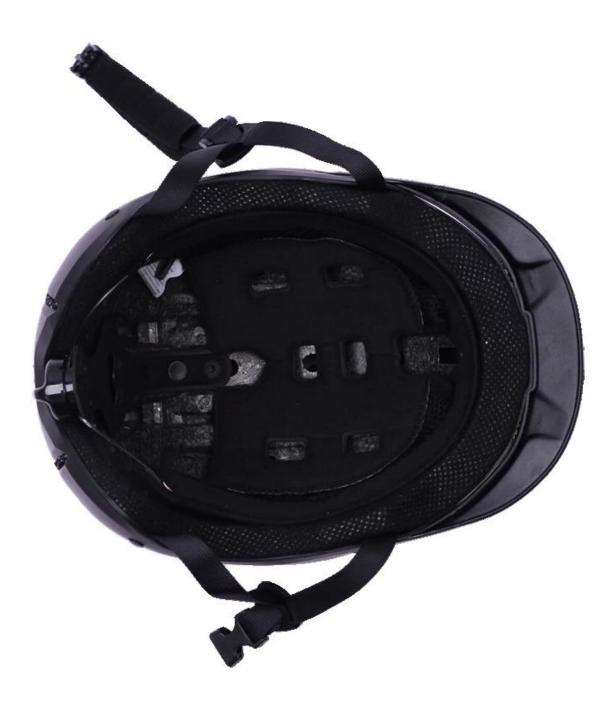

- The helmet accessories: adjustable chin strap with quick-release buckle; rear lock adjustment; cool comfortable pads;

- Certification: CE EN1384, VG1 certified for impact protection.

## The detail pictures of helmets for dressage riding helmets: