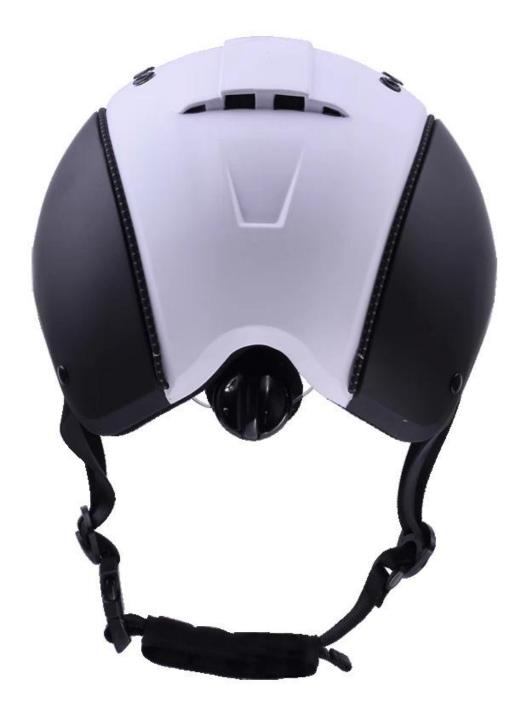

## The detail pictures of helmets for dressage riding helmets:

## The description of dressage riding helmets:

- Elegant design: This design is very , in the process of riding , people wear more cool.

- The high quality eco-friendly ABS shell with injection technology.
- The high density black EPS material is imported from American,

- The helmet accessories: adjustable chin strap with quick-release buckle; rear lock adjustment; cool comfortable pads;

- Certification: CE EN1384, VG1 certified for impact protection.