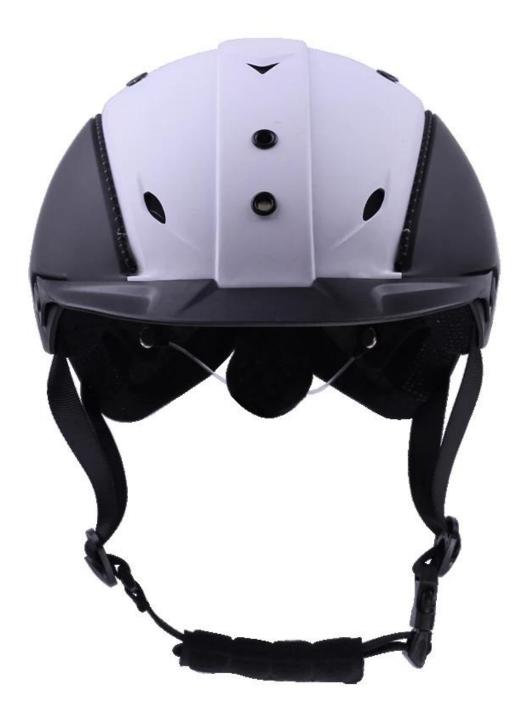

## The detail pictures of helmets for dressage riding helmets:

## The description of dressage riding helmets:

- Elegant design: This design is very , in the process of riding , people wear more cool.

- The high quality eco-friendly ABS shell with injection technology.
- The high density black EPS material is imported from American,

- The helmet accessories: adjustable chin strap with quick-release buckle; rear lock adjustment; cool comfortable pads;

- Certification: CE EN1384, VG1 certified for impact protection.