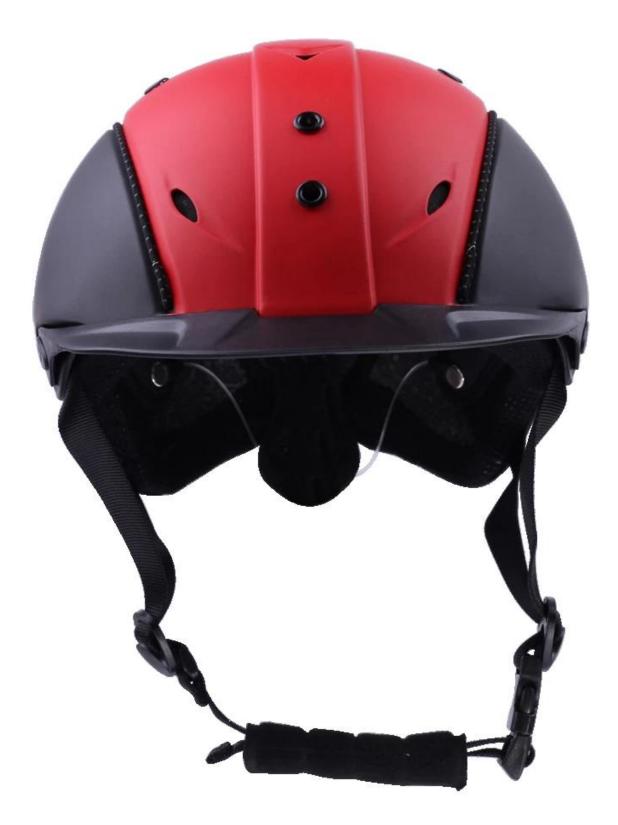

| Removable and washable lining                                                                 |
| Color                   | PANTONE                                                                                       |
| Sample time             | 3-7 working day                                                                               |
| MOQ                     | 200 PCS                                                                                       |
| Packing detail          | Inner packing: a cloth bag and a box                                                          |
|                         | Outer packing: 9 pcs/carton Carton size: 67*31.5*52.5CM                                       |

## The detail pictures of helmets for dressage riding helmets:

























#### **Packagaing information:**

Items per Carton: 9 Pieces/Carton Package Measurements: Carton size: 67\*31.5\*52.5CM Gross Weight: 4.50 kg Package Type: 1PCS/PP bag wth color box, 9 PCS PER BROWN CARTON

# The head circumference knowledge of dressage riding helmets:

#### **European Headform:**

An Oval shaped helmet is designed for a rider's head with a dimension which is considerably fit for Europeans.

#### **Generic headform:**

A generic headform helmet is designed for a rider's head with a dimension which is slightly longer front-toback than its side-to-side measurement.

#### Asian headform:

A Round shaped helmet is designed for a rider's head with a dimension which is condierably fit for Asians.

×

## **Our Test lab:**

Even though we have considered every