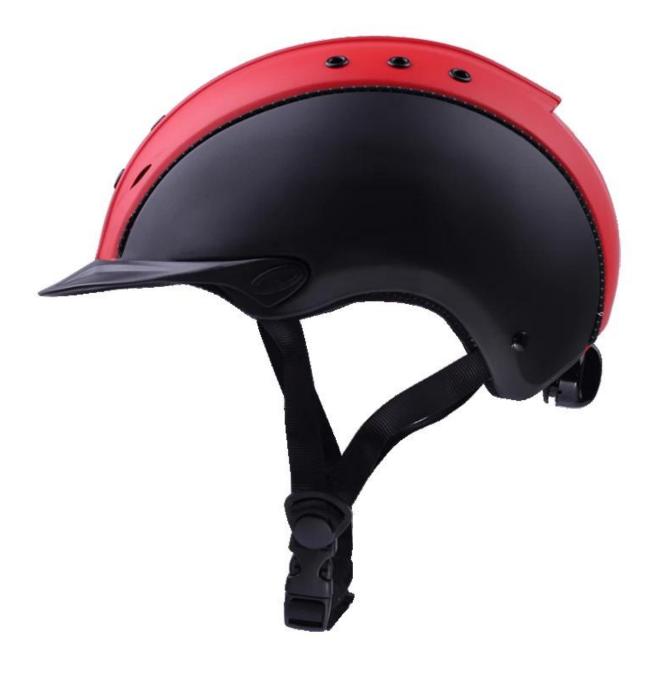

## The detail pictures of helmets for dressage riding helmets:

## The description of dressage riding helmets:

- Elegant design: This design is very , in the process of riding , people wear more cool.

- The high quality eco-friendly ABS shell with injection technology.
- The high density black EPS material is imported from American,

- The helmet accessories: adjustable chin strap with quick-release buckle; rear lock adjustment; cool comfortable pads;

- Certification: CE EN1384, VG1 certified for impact protection.