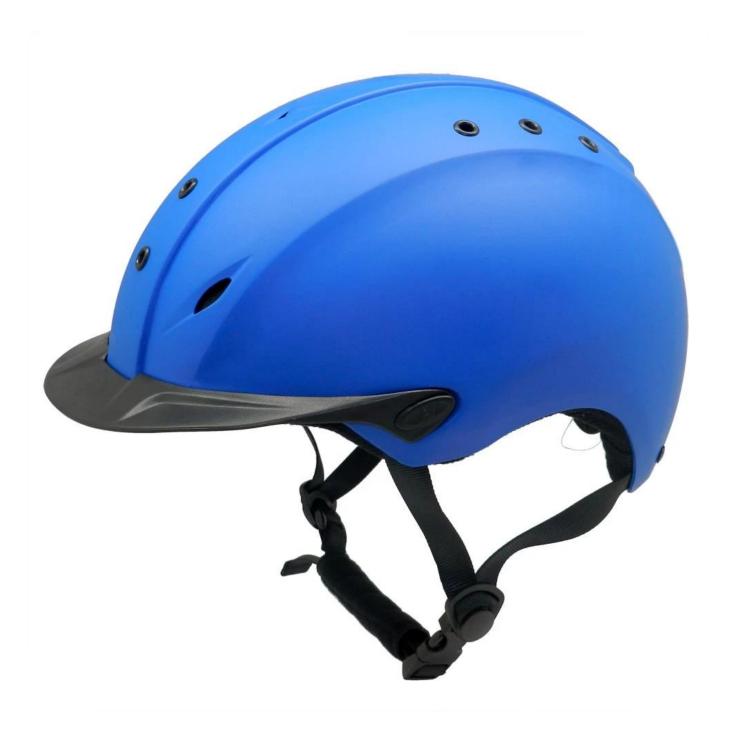

dressage riding helmets, professional horse race protection equipment, AU-H05

## NEW ARRIVAL CE EN1384 APPROVAL HORSE RIDING PROTECTION HELMET

CE Certificate

Model Show

## The description of dressage riding helmets:

- Elegant design: This design is very , in the process of riding , people wear more cool.

- The high quality eco-friendly ABS shell with injection technology.
- The high density black EPS material is imported from American,

- The helmet accessories: adjustable chin strap with quick-release buckle; rear lock adjustment; cool comfortable pads;

- Certification: CE EN1384, VG1 certified for impact protection.