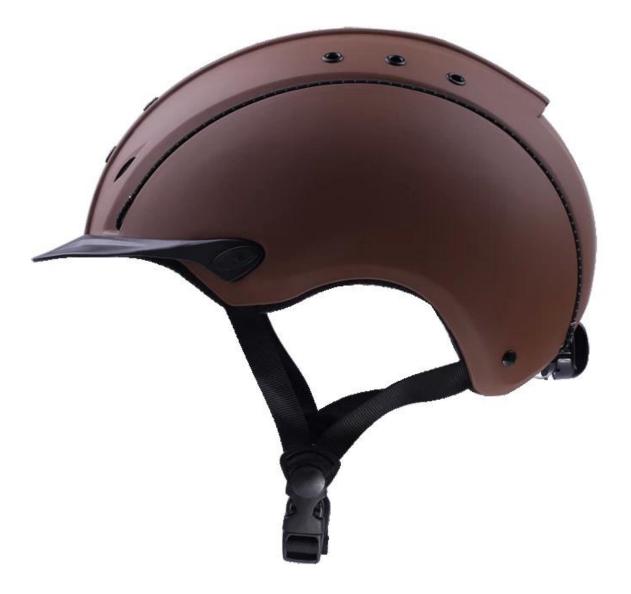

## The description of dressage riding helmets:

- Elegant design: This design is very , in the process of riding , people wear more cool.

- The high quality eco-friendly ABS shell with injection technology.
- The high density black EPS material is imported from American,

- The helmet accessories: adjustable chin strap with quick-release buckle; rear lock adjustment; cool comfortable pads;

- Certification: CE EN1384, VG1 certified for impact protection.

## The detail pictures of helmets for dressage riding helmets: