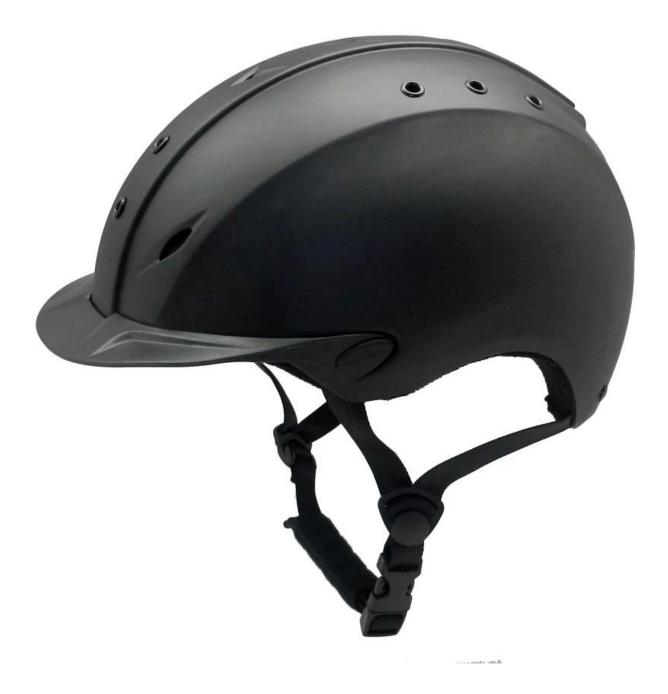

dressage riding helmets, professional horse race protection equipment, AU-H05

## NEW ARRIVAL CE EN1384 APPROVAL HORSE RIDING PROTECTION HELMET

CE Certificate

Model Show

## The description of dressage riding helmets:

- Elegant design: This design is very , in the process of riding , people wear more cool.

- The high quality eco-friendly ABS shell with injection technology.
- The high density black EPS material is imported from American,

- The helmet accessories: adjustable chin strap with quick-release buckle; rear lock adjustment; cool comfortable pads;

- Certification: CE EN1384, VG1 certified for impact protection.