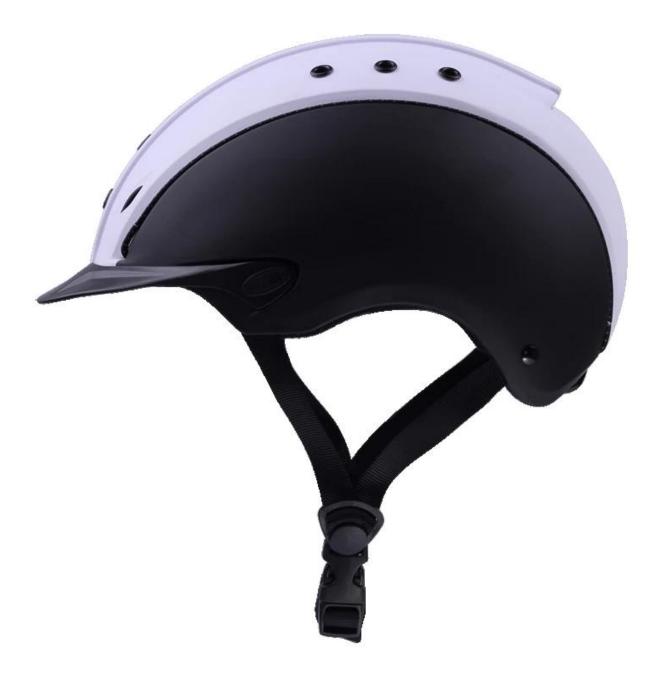

## The detail pictures of helmets for dressage riding helmets:

## The description of dressage riding helmets:

- Elegant design: This design is very , in the process of riding , people wear more cool.

- The high quality eco-friendly ABS shell with injection technology.
- The high density black EPS material is imported from American,

- The helmet accessories: adjustable chin strap with quick-release buckle; rear lock adjustment; cool comfortable pads;

- Certification: CE EN1384, VG1 certified for impact protection.