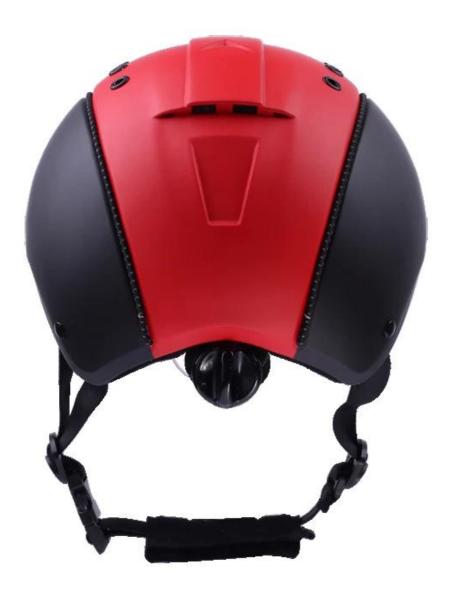

| Removable and washable lining                                                                 |
| Color                   | PANTONE                                                                                       |
| Sample time             | 3-7 working day                                                                               |
| MOQ                     | 200 PCS                                                                                       |
| Packing detail          | Inner packing: a cloth bag and a box                                                          |
|                         | Outer packing: 9 pcs/carton Carton size: 67*31.5*52.5CM                                       |

## The detail pictures of helmets for dressage riding helmets:

























#### **Packagaing information:**

Items per Carton: 9 Pieces/Carton Package Measurements: Carton size: 67\*31.5\*52.5CM Gross Weight: 4.50 kg Package Type: 1PCS/PP bag wth color box, 9 PCS PER BROWN CARTON

# The head circumference knowledge of dressage riding helmets:

#### **European Headform:**

An Oval shaped helmet is designed for a rider's head with a dimension which is considerably fit for Europeans.

#### **Generic headform:**

A generic headform helmet is designed for a rider's head with a dimension which is slightly longer front-toback than its side-to-side measurement.

#### Asian headform:

A Round shaped helmet is designed for a rider's head with a dimension which is condierably fit for Asians.

×

## **Our Test lab:**

Even though we have considered every ne