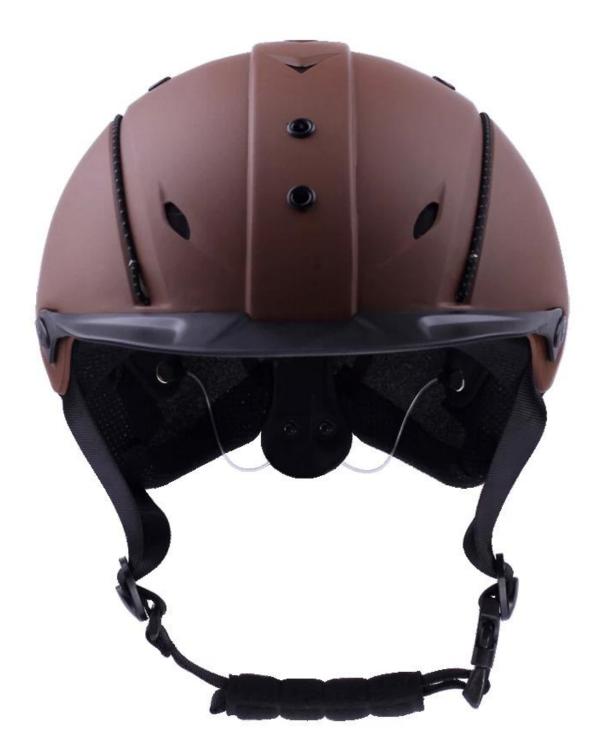

## The description of dressage riding helmets:

- Elegant design: This design is very , in the process of riding , people wear more cool.

- The high quality eco-friendly ABS shell with injection technology.
- The high density black EPS material is imported from American,

- The helmet accessories: adjustable chin strap with quick-release buckle; rear lock adjustment; cool comfortable pads;

- Certification: CE EN1384, VG1 certified for impact protection.

## The detail pictures of helmets for dressage riding helmets: