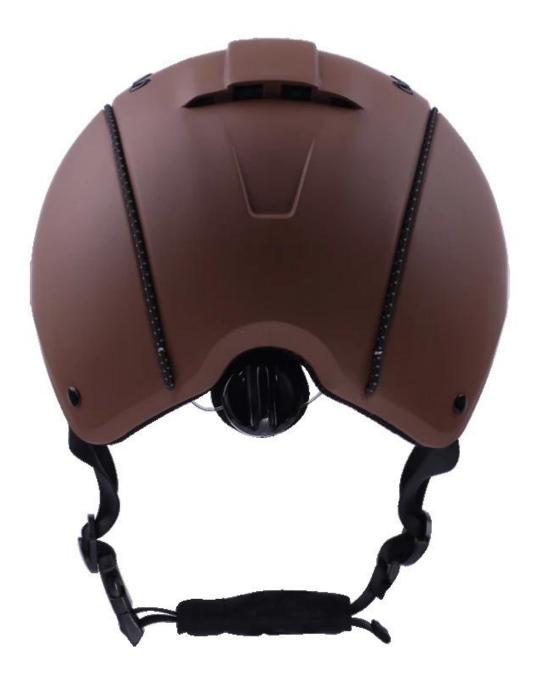

## The description of dressage riding helmets:

- Elegant design: This design is very , in the process of riding , people wear more cool.

- The high quality eco-friendly ABS shell with injection technology.
- The high density black EPS material is imported from American,

- The helmet accessories: adjustable chin strap with quick-release buckle; rear lock adjustment; cool comfortable pads;

- Certification: CE EN1384, VG1 certified for impact protection.

## The detail pictures of helmets for dressage riding helmets: