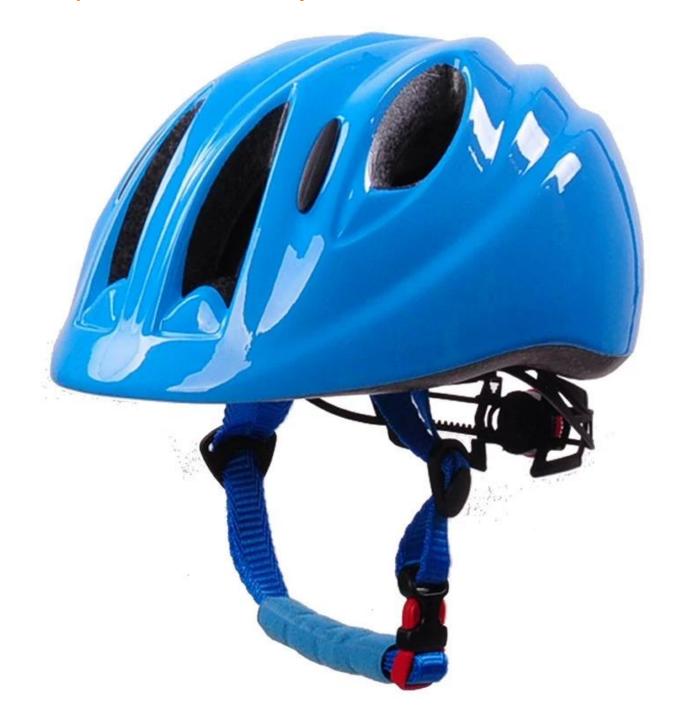

number.                                                                |
| 17.Main market                        | europe, American, Canada,<br>Japan, Korea   |                                                                                                                                                                 |
| 18.Our international quality standard | CE EN1078                                   |                                                                                                                                                                 |

 Full sets of Testing Certificate
Fast making the sample
Good price with first class quality
Durable and long time service life
High effect for protection
Delivery on time

# **Detail pictures of Road Kids Toy Bike Helmet:**



19.0ur Strength









### **Personized parts**

So far, we have been manufacturing & exporting different kinds of skateboard helmet for kids for more than 24 years. You can purchase latest design quality kids batman bike helmet here as well as personalize your own designs since we can provide a strong R&D support.We provide different option for custom service that you can select the different helmet color ,different strap color,LOGO custom service

,inner pad design ,divider color ,different strap buckle color ,and we can provide different head adjuster even different color for visor.



### Standard Headform

#### European Headform:

An Oval shaped helmet is designed for a rider's head with a dimension which is considerably fit for Europeans.

Generic headform:

A generic headform he