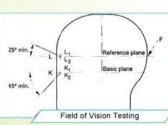

### Standard Headform

#### European Headform:

An Oval shaped helmet is designed for a rider's head with a dimension which is considerably fit for Europeans.

Generic headform:

A generic headform helmet is designed for a rider's head with a dimension which is slightly longer frontto-back than its side-to-side measurement.

Asian headform:

A Round shaped helmet is designed for a rider's head with a dimension which is condierably fit for Asians.

A long Oval shaped helmet is designed for a rider's head with a dimension which is considerably longer front-to-back than its side-to-side measurement. An intermediate Oval is designed for a rider's head with a dimension which is slightly longer front-to-back than its side-to-side measurement.

A Round Oval shaped helmet is designed for a rider's head with a dimension which has an equally long front-to-back measurement as side-to-side measurement.