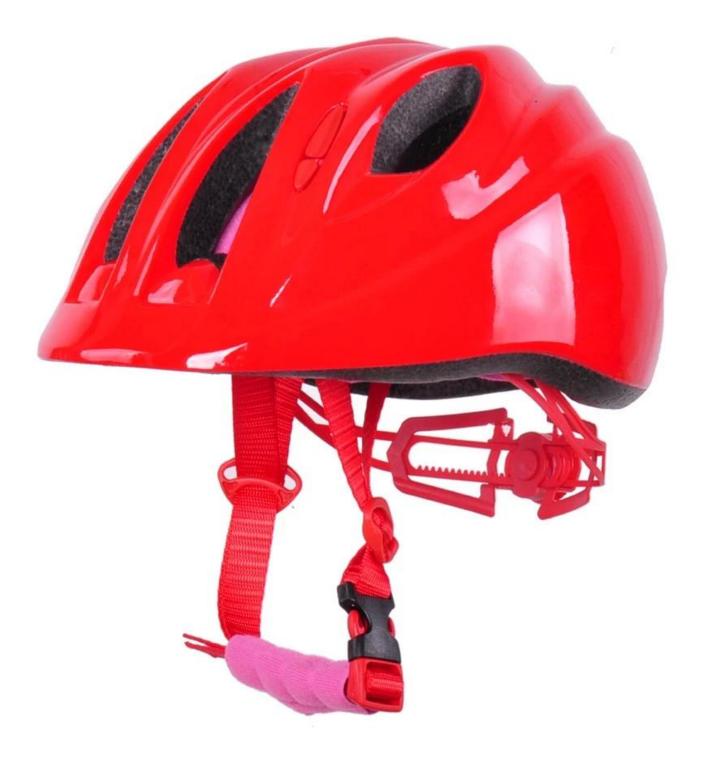

|
| 17.Main market                        | europe, American, Canada,<br>Japan, Korea   |                                                                                                                                                                 |
| 18.Our international quality standard | CE EN1078                                   |                                                                                                                                                                 |

 Full sets of Testing Certificate
Fast making the sample
Good price with first class quality
Durable and long time service life
High effect for protection
Delivery on time

# **Detail pictures of Road Kids Toy Bike Helmet:**



19.0ur Strength









### **Personized parts**

So far, we have been manufacturing & exporting different kinds of skateboard helmet for kids for more than 24 years. You can purchase latest design quality kids batman bike helmet here as well as personalize your own designs since we can provide a strong R&D support.We provide different option for custom service that you can select the different helmet color ,different strap color,LOGO custom service

,inner pad design ,divider color ,different strap buckle color ,and we can provide different head adjuster even different color for visor.



### Standard Headform

#### European Headform:

An Oval shaped helmet is designed for a rider's head with a dimension which is considerably fit for Europeans.

Generic headform:

A generic headform helmet is designed fo