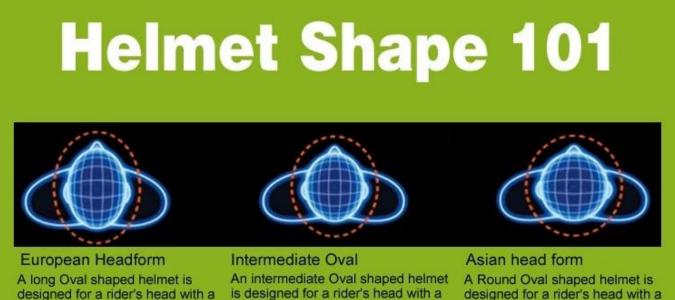

### Standard Headform

#### European Headform:

An Oval shaped helmet is designed for a rider's head with a dimension which is considerably fit for Europeans.

Generic headform:

A generic headform helmet is designed for a rider's head with a dimension which is slightly longer frontto-back than its side-to-side measurement.

Asian headform:

A Round shaped helmet is designed for a rider's head with a dimension which is condierably fit for Asians.

A long Oval shaped helmet is designed for a rider's head with a dimension which is considerably longer front-to-back than its side-to-side measurement. An intermediate Oval is designed for a rider's head with a dimension which is slightly longer front-to-back than its side-to-side measurement.

A Round Oval shaped helmet is designed for a rider's head with a dimension which has an equally long front-to-back measurement as side-to-side measurement.