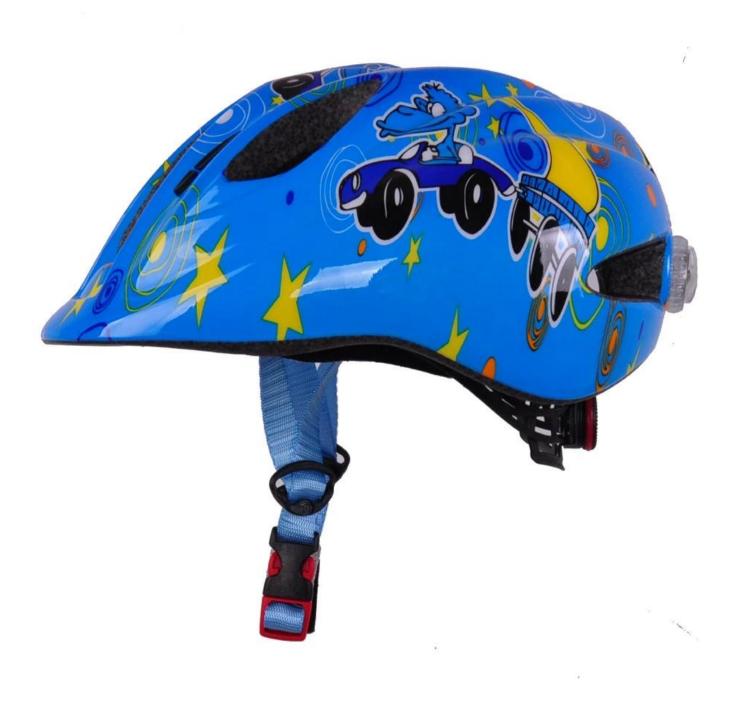

|
| 17.Main market                        | europe, American, Canada,<br>Japan, Korea   |                                                                                                                                                                 |
| 18.Our international quality standard | CE EN1078                                   |                                                                                                                                                                 |

 Full sets of Testing Certificate
Fast making the sample
Good price with first class quality
Durable and long time service life
High effect for protection
Delivery on time

# **Detail pictures of Road Kids Toy Bike Helmet:**



19.0ur Strength









### **Personized parts**

So far, we have been manufacturing & exporting different kinds of skateboard helmet for kids for more than 24 years. You can purchase latest design quality kids batman bike helmet here as well as personalize your own designs since we can provide a strong R&D support.We provide different option for custom service that you can select the different helmet color ,different strap color,LOGO custom service

,inner pad design ,divider color ,different strap buckle color ,and we can provide different head adjuster even different color for visor.



### Standard Headform

#### European Headform:

An Oval shaped helmet is designed for a rider's head with a dimension which is considerably fit for Europeans.

Generic headform:

A generic headform helmet is designed for