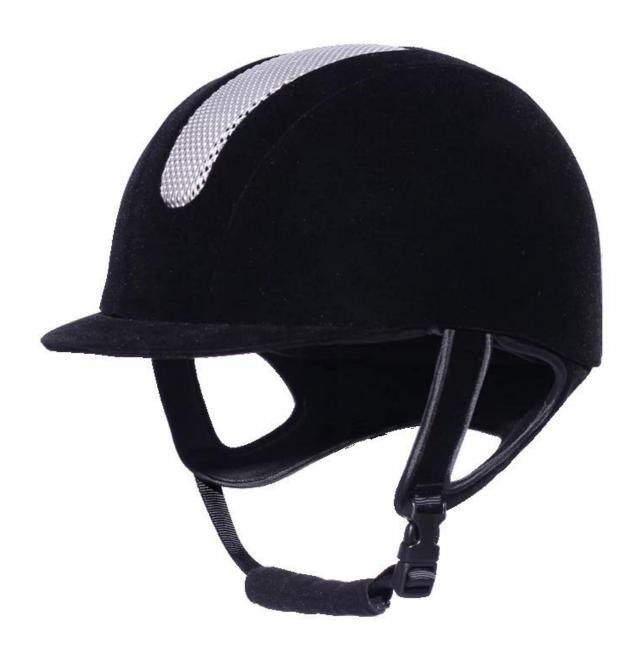

# endurance riding helmet, safest horse riding helmets <u>AU-H02</u>



# The description of endurance riding helmet:

- Elegant design: This design is very , in the process of riding , people wear more cool.
- The high quality eco-friendly ABS shell with injection technology.
- The high density black EPS material is imported from American,
- The helmet accessories: adjustable chin strap with quick-release buckle; rear lock adjustment; cool comfortable pads;
- Certification: CE EN1384, VG1 certified for impact protection.

# The specification of endurance riding helmet

| Model No.               | AU-H02 endurance riding helmet                                                               |
|-------------------------|----------------------------------------------------------------------------------------------|
| Material                | ABS shell+ High-den