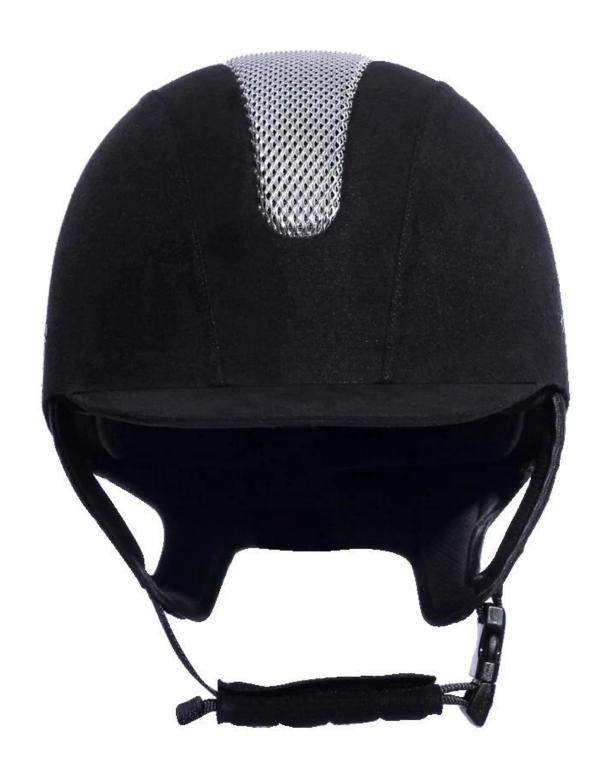

|
| Lining                  | Removable and washable lining                                                                |
| Color                   | PANTONE                                                                                      |
| Sample time             | 3-7 working day                                                                              |
| MOQ                     | 500 PCS                                                                                      |
| Packing detail          | Inner packing: a cloth bag and a box                                                         |
|                         | Outer packing: 9 pcs/carton Carton size: 67.5*32*53.5CM                                      |

# The detail pictures of endurance riding helmet:







## **Packagaing information**

Items per Carton: 9 Pieces/Carton

Package Measurements: Carton size: 67\*31.5\*52.5CM

Gross Weight: 4.50 kg

Package Type: 1PCS/PP bag wth color box, 9 PCS PER BROWN CARTON

# The head circumference knowledge of showing riding hats:

## **European Headform:**

An Oval shaped helmet is designed for a rider's head with a dimension which is considerably fit for

Europeans.

#### **Generic headform:**

A generic headform helmet is designed for a rider's head with a dimension which is slightly longer front-to-back than its side-to-side measurement.

#### **Asian headform:**

A Round shaped helmet is designed for a rider's head with a dimension which is condierably fit for Asians.



#### **Our Test lab:**

Even though we have considered every necessary eleme