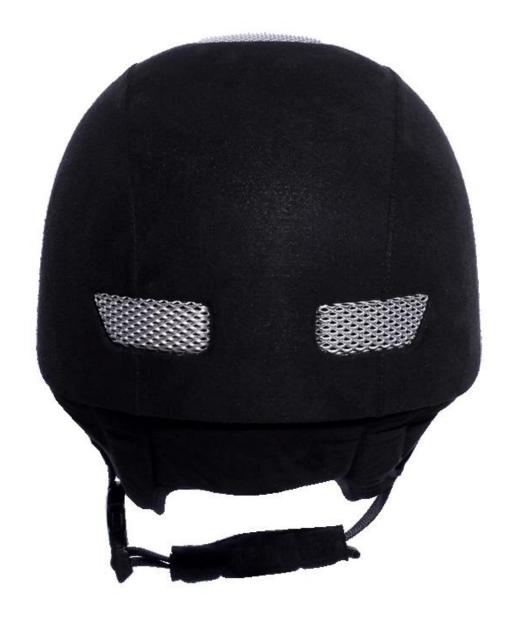

|
| Lining                  | Removable and washable lining                                                                |
| Color                   | PANTONE                                                                                      |
| Sample time             | 3-7 working day                                                                              |
| MOQ                     | 500 PCS                                                                                      |
| Packing detail          | Inner packing: a cloth bag and a box                                                         |
|                         | Outer packing: 9 pcs/carton Carton size: 67.5*32*53.5CM                                      |

# The detail pictures of endurance riding helmet:







## **Packagaing information**

Items per Carton: 9 Pieces/Carton

Package Measurements: Carton size: 67\*31.5\*52.5CM

Gross Weight: 4.50 kg

Package Type: 1PCS/PP bag wth color box, 9 PCS PER BROWN CARTON

# The head circumference knowledge of showing riding hats:

## **European Headform:**

An Oval shaped helmet is designed for a rider's head with a dimension which is considerably fit for

Europeans.

#### **Generic headform:**

A generic headform helmet is designed for a rider's head with a dimension which is slightly longer front-to-back than its side-to-side measurement.

#### **Asian headform:**

A Round shaped helmet is designed for a rider's head with a dimension which is condierably fit for Asians.



#### **Our Test lab:**

Even though we have considered every necessary element