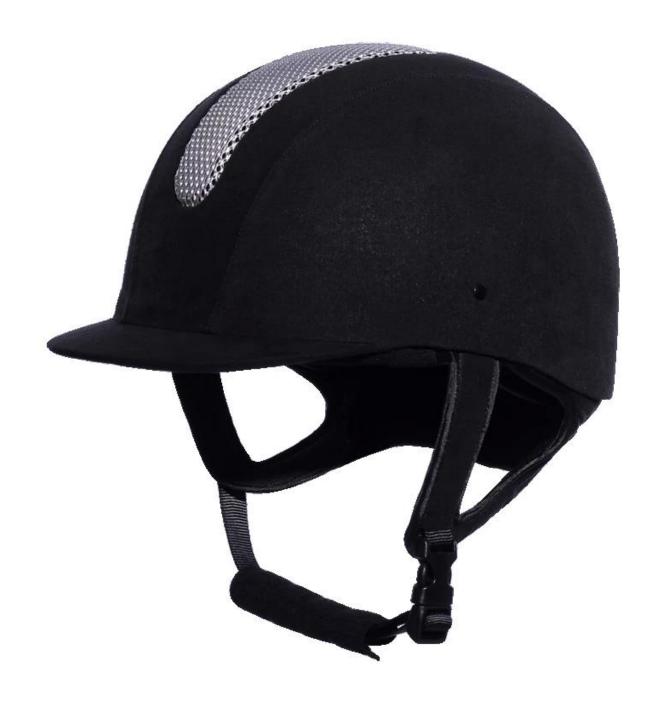

|
| Lining                  | Removable and washable lining                                                                |
| Color                   | PANTONE                                                                                      |
| Sample time             | 3-7 working day                                                                              |
| MOQ                     | 500 PCS                                                                                      |
| Packing detail          | Inner packing: a cloth bag and a box                                                         |
|                         | Outer packing: 9 pcs/carton Carton size: 67.5*32*53.5CM                                      |

# The detail pictures of endurance riding helmet:







## **Packagaing information**

Items per Carton: 9 Pieces/Carton

Package Measurements: Carton size: 67\*31.5\*52.5CM

Gross Weight: 4.50 kg

Package Type: 1PCS/PP bag wth color box, 9 PCS PER BROWN CARTON

# The head circumference knowledge of showing riding hats:

## **European Headform:**

An Oval shaped helmet is designed for a rider's head with a dimension which is considerably fit for

Europeans.

#### **Generic headform:**

A generic headform helmet is designed for a rider's head with a dimension which is slightly longer front-to-back than its side-to-side measurement.

#### **Asian headform:**

A Round shaped helmet is designed for a rider's head with a dimension which is condierably fit for Asians.



#### **Our Test lab:**

Even though we have considered every necessary ele