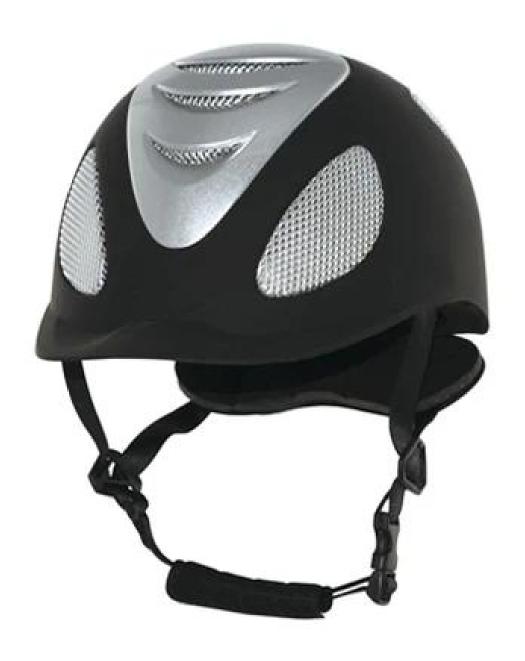

g detail               | Internal package: in cloth bag and in box                                                                                           |
|                                | External package: 9 PCs/carton Carton Size: 53.5 67.5 * * 32 CM                                                                     |

## **Description of the equestrian riding helmet:**

-Elegant design: this design is very, horseback riding, people wear more cool.

High-quality eco friendly ABS shell injection technology.

-High density EPS material is imported from America,

Accessories-helmet: adjustable strap with quick-release buckle; Adjust the rear lock; Super comfortable pads;

-Certification: CE EN1384 VG1 certified for impact protection.

## **Detail photos equestrian riding helmet:**







## **Packagaing information:**

The number of items in the carton: 9 PCs/carton

The dimensions of the packaging: carton size: 67 \* \* 31.5 52.5 CM

Gross weight: 4.50 kg

Type of package: 1pc/PP bag wth color palette, 9 PCs on Brown CARDBOARD

# The circumference of the head knowledge of equestrian riding helmet:

#### **European capitals:**

The oval-shaped helmet is designed for the rider's head with the measure that is highly customized for the Europeans.

#### The General heads:

Generic headform helmet is designed for the rider's head with the measure, which is slightly longer than its front rear measurement on the side.

#### **Asian capitals:**

And round in the shape of the helmet is designed for the rider's head with a dimension which is condierably suitable for Asians.



#