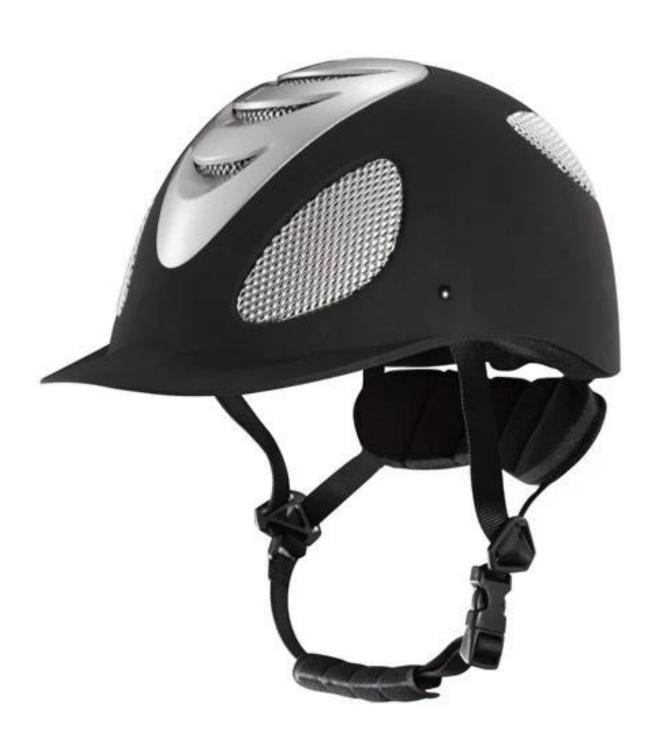

ing detail               | Internal package: in cloth bag and in box                                                                                           |
|                                | External package: 9 PCs/carton Carton Size: 53.5 67.5 * * 32 CM                                                                     |

## **Description of the equestrian riding helmet:**

-Elegant design: this design is very, horseback riding, people wear more cool.

High-quality eco friendly ABS shell injection technology.

-High density EPS material is imported from America,

Accessories-helmet: adjustable strap with quick-release buckle; Adjust the rear lock; Super comfortable pads;

-Certification: CE EN1384 VG1 certified for impact protection.

## **Detail photos equestrian riding helmet:**







## **Packagaing information:**

The number of items in the carton: 9 PCs/carton

The dimensions of the packaging: carton size: 67 \* \* 31.5 52.5 CM

Gross weight: 4.50 kg

Type of package: 1pc/PP bag wth color palette, 9 PCs on Brown CARDBOARD

# The circumference of the head knowledge of equestrian riding helmet:

#### **European capitals:**

The oval-shaped helmet is designed for the rider's head with the measure that is highly customized for the Europeans.

#### The General heads:

Generic headform helmet is designed for the rider's head with the measure, which is slightly longer than its front rear measurement on the side.

#### **Asian capitals:**

And round in the shape of the helmet is designed for the rider's head with a dimension which is condierably suitable for Asians.