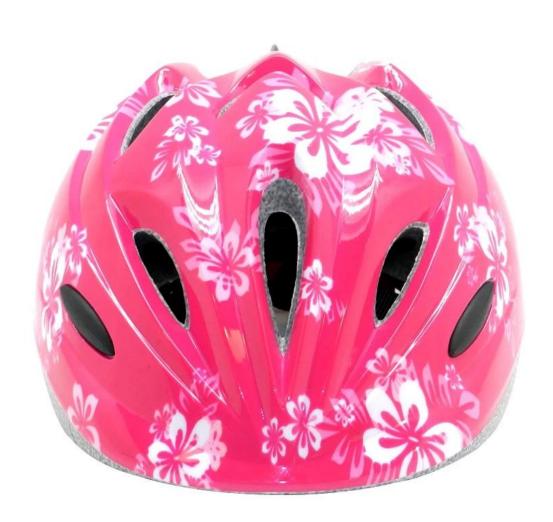

# Factory specialized toddler helmet, toddler scooter helmet AU-C03

# The advantages of specialized toddler helmet:

- 1. it's super lightest, only 215g, and well-ventilated,
- 2. in-mould technology: seamless, when the helmet by the impact, the entire helmet uniform force,
- 3. Thicken PC shell ,protection would be sharply increased.
- 4. High density gray EPS material, light weight, Shock resistance, provide reliable protection .
- 5. with patent adjustment headlock buckle, PA webbing, washable pads.
- 6. Lining Pad equipped with hot-pressing technology.
- 7. Certification: CE-EN1078 certified for impact protection.

# The specification of specialized toddler helmet:

| Model No.               | AU-C03 specialized toddler helmet                |
|-------------------------|--------------------------------------------------|
| Material                | In-mold EPS liner & PC shell                     |
| Certification           | CE EN1078                                        |
| Vents                   | 13 air vents                                     |
| Color                   | Pantone, customized                              |
| size/head circumference | S (47-52CM), M: (48-56CM)                        |
| Weight                  | 215g                                             |
| Sample Time             | 7 days                                           |
| MOQ                     | 300pcs                                           |
| Package details         | PP bag+individual color box packing+mastercarton |

# The detail pictures of specialized toddler helmet:

С