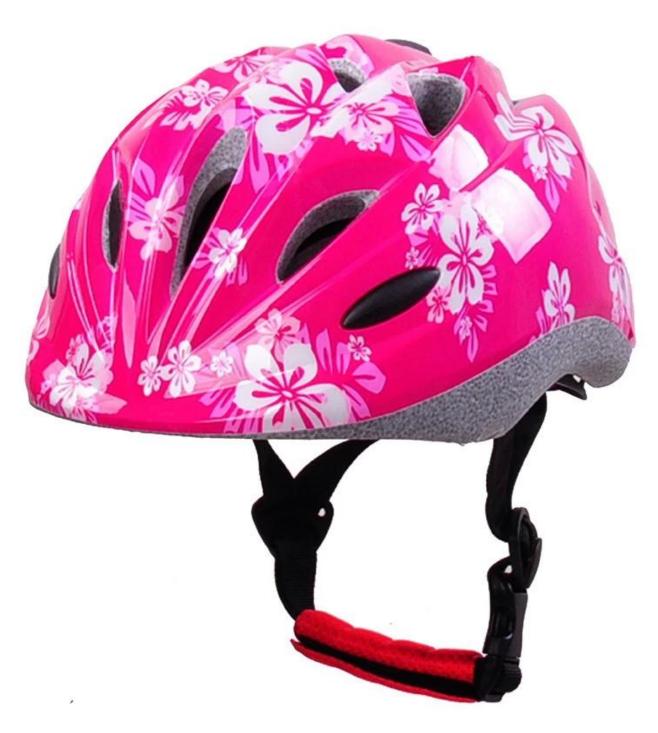

# Factory specialized toddler helmet, toddler scooter helmet AU-C03

# The advantages of specialized toddler helmet:

- 1. it's super lightest, only 215g, and well-ventilated,
- 2. in-mould technology: seamless, when the helmet by the impact, the entire helmet uniform force,
- 3. Thicken PC shell ,protection would be sharply increased.
- 4. High density gray EPS material, light weight, Shock resistance, provide reliable protection .
- 5. with patent adjustment headlock buckle, PA webbing, washable pads.
- 6. Lining Pad equipped with hot-pressing technology.
- 7. Certification: CE-EN1078 certified for impact protection.

# The specification of specialized toddler helmet:

| Model No.               | AU-C03 specialized toddler helmet                |
|-------------------------|--------------------------------------------------|
| Material                | In-mold EPS liner & PC shell                     |
| Certification           | CE EN1078                                        |
| Vents                   | 13 air vents                                     |
| Color                   | Pantone, customized                              |
| size/head circumference | S (47-52CM), M: (48-56CM)                        |
| Weight                  | 215g                                             |
| Sample Time             | 7 days                                           |
| MOQ                     | 300pcs                                           |
| Package details         | PP bag+individual color box packing+mastercarton |

# The detail pictures of specialized toddler helmet:

С