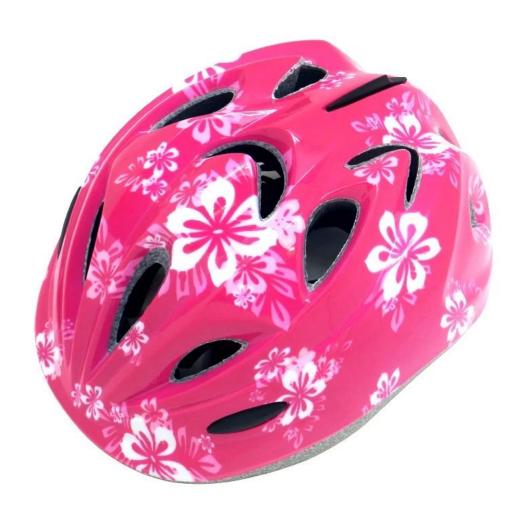

# Factory specialized toddler helmet, toddler scooter helmet AU-C03

# The advantages of specialized toddler helmet:

- 1. it's super lightest, only 215g, and well-ventilated,
- 2. in-mould technology: seamless, when the helmet by the impact, the entire helmet uniform force,
- 3. Thicken PC shell ,protection would be sharply increased.
- 4. High density gray EPS material, light weight, Shock resistance, provide reliable protection .
- 5. with patent adjustment headlock buckle, PA webbing, washable pads.
- 6. Lining Pad equipped with hot-pressing technology.
- 7. Certification: CE-EN1078 certified for impact protection.

# The specification of specialized toddler helmet:

| Model No.               | AU-C03 specialized toddler helmet                |
|-------------------------|--------------------------------------------------|
| Material                | In-mold EPS liner & PC shell                     |
| Certification           | CE EN1078                                        |
| Vents                   | 13 air vents                                     |
| Color                   | Pantone, customized                              |
| size/head circumference | S (47-52CM), M: (48-56CM)                        |
| Weight                  | 215g                                             |
| Sample Time             | 7 days                                           |
| MOQ                     | 300pcs                                           |
| Package details         | PP bag+individual color box packing+mastercarton |

# The detail pictures of specialized toddler helmet:

С