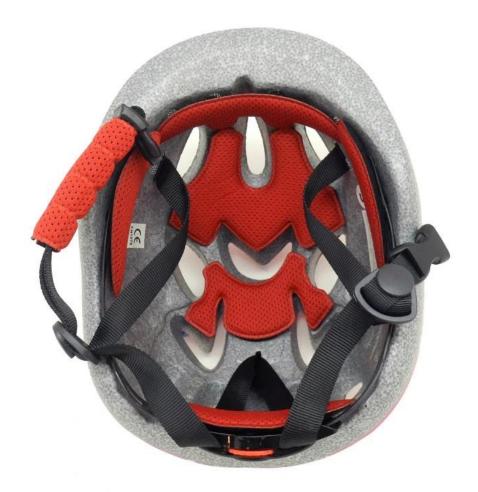

-----------------------|
| Material                | In-mold EPS liner & PC shell                     |
| Certification           | CE EN1078                                        |
| Vents                   | 13 air vents                                     |
| Color                   | Pantone, customized                              |
| size/head circumference | S (47-52CM), M: (48-56CM)                        |
| Weight                  | 215g                                             |
| Sample Time             | 7 days                                           |
| MOQ                     | 300pcs                                           |
| Package details         | PP bag+individual color box packing+mastercarton |

# The detail pictures of specialized toddler helmet:



С







# The head circumference knowledge of toddler scooter helmet:

### **European Headform:**

An Oval shaped helmet is designed for a rider's head with a dimension which is considerably fit for Europeans.

#### **Generic headform:**

A generic headform helmet is designed for a rider's head with a dimension which is slightly longer front-to-back than its side-to-side measurement.

#### Asian headform:

A Round shaped helmet is designed for a rider's head with a dimension which is condierably fit for Asians.

# Helmet Shape 101



#### European Headform

An Oval shaped helmet is designed for a rider's head with a dimension which is considerably fit for Europeans.

#### Generic headform

A generic headform helmet is designed for a rider's head with a dimension which is slightly longer front-to