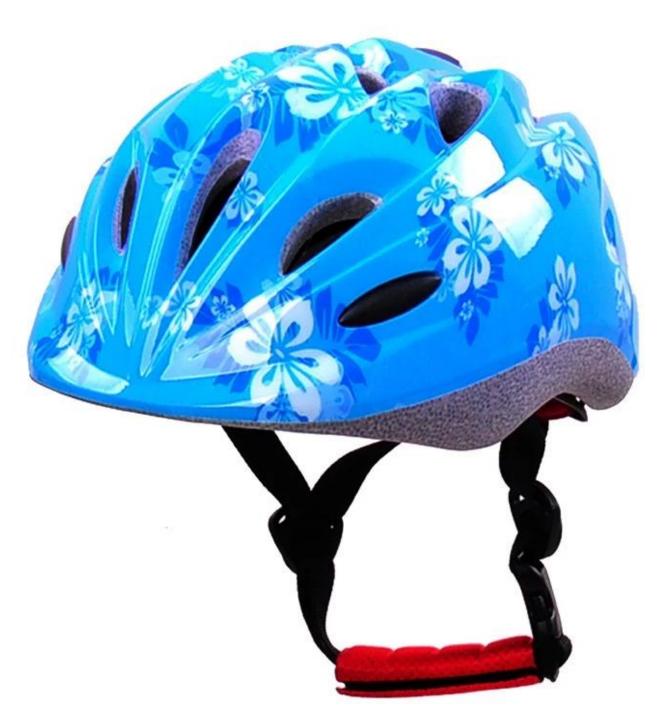

# Factory specialized toddler helmet, toddler scooter helmet AU-C03

# The advantages of specialized toddler helmet:

- 1. it's super lightest, only 215g, and well-ventilated,
- 2. in-mould technology: seamless, when the helmet by the impact, the entire helmet uniform force,
- 3. Thicken PC shell ,protection would be sharply increased.
- 4. High density gray EPS material, light weight, Shock resistance, provide reliable protection .
- 5. with patent adjustment headlock buckle, PA webbing, washable pads.
- 6. Lining Pad equipped with hot-pressing technology.
- 7. Certification: CE-EN1078 certified for impact protection.

# The specification of specialized toddler helmet:

| Model No.               | AU-C03 specialized toddler helmet                |
|-------------------------|--------------------------------------------------|
| Material                | In-mold EPS liner & PC shell                     |
| Certification           | CE EN1078                                        |
| Vents                   | 13 air vents                                     |
| Color                   | Pantone, customized                              |
| size/head circumference | S (47-52CM), M: (48-56CM)                        |
| Weight                  | 215g                                             |
| Sample Time             | 7 days                                           |
| MOQ                     | 300pcs                                           |
| Package details         | PP bag+individual color box packing+mastercarton |

# The detail pictures of specialized toddler helmet:

С