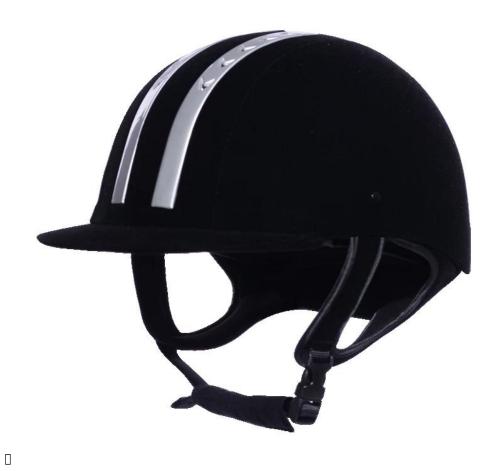

on Size: 53.5 67.5 * * 32 CM                                                                                  |
|                                                                                                                                                  |

## **Description of casco horse riding helmets:**

- -Elegant design: this design is very, horseback riding, people wear more cool.
- High-quality eco friendly ABS shell injection technology.
- -High density EPS material is imported from America.
- -High-end Suede cover to make the helmet more high-level.

Accessories-helmet: adjustable strap with quick-release buckle; Adjust the rear lock; Super comfortable pads;

-Certification: CE EN1384 VG1 certified for impact protection.

## **Detail photos of casco horse riding helmets:**











## **Packagaing information:**

The number of items in the carton: 9 PCs/carton

The dimensions of the packaging: carton size: 67 \* 31.5 \* 52.5 CM

Gross weight: 4.50 kg

Type of package: 1pc/PP bag wth color palette, 9 PCs on Brown CARDBOARD

# The circumference of the head knowledge of riders hat:

#### **European capitals:**

The oval-shaped helmet is designed for the rider's head with the measure that is highly customized for the Europeans.

#### The General heads:

Generic headform helmet is designed for the rider's head with the measure, which is slightly longer than its front rear measurement on the side.

#### **Asian capitals:**

And round in the shape of the helmet is designed for the rider's head with a dimension which is condierably suitable for Asians.



## **Our te