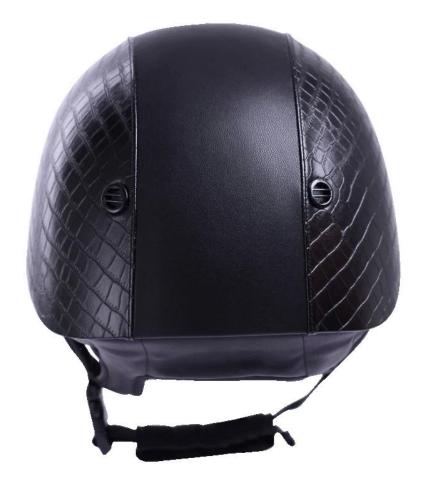

## **Detail photos of casco horse riding helmets:**

## **Description of casco horse riding helmets:**

- -Elegant design: this design is very, horseback riding, people wear more cool.
- High-quality eco friendly ABS shell injection technology.
- -High density EPS material is imported from America.
- -High-end Suede cover to make the helmet more high-level.

Accessories-helmet: adjustable strap with quick-release buckle; Adjust the rear lock; Super comfortable pads;

-Certification: CE EN1384 VG1 certified for impact protection.