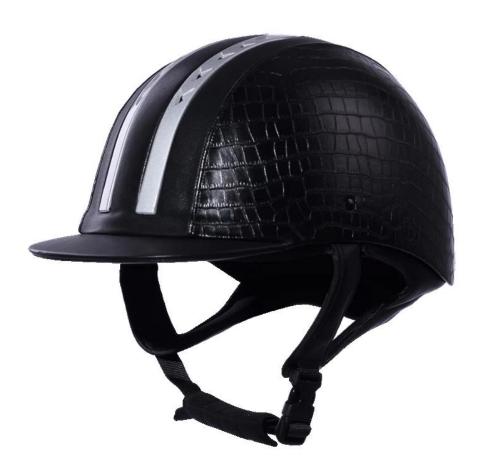

Size: 53.5 67.5 * * 32 CM                                                                                  |
|                                                                                                                                                  |

## **Description of casco horse riding helmets:**

- -Elegant design: this design is very, horseback riding, people wear more cool.
- High-quality eco friendly ABS shell injection technology.
- -High density EPS material is imported from America.
- -High-end Suede cover to make the helmet more high-level.

Accessories-helmet: adjustable strap with quick-release buckle; Adjust the rear lock; Super comfortable pads;

-Certification: CE EN1384 VG1 certified for impact protection.

## **Detail photos of casco horse riding helmets:**











## **Packagaing information:**

The number of items in the carton: 9 PCs/carton

The dimensions of the packaging: carton size: 67 \* 31.5 \* 52.5 CM

Gross weight: 4.50 kg

Type of package: 1pc/PP bag wth color palette, 9 PCs on Brown CARDBOARD

# The circumference of the head knowledge of riders hat:

#### **European capitals:**

The oval-shaped helmet is designed for the rider's head with the measure that is highly customized for the Europeans.

#### The General heads:

Generic headform helmet is designed for the rider's head with the measure, which is slightly longer than its front rear measurement on the side.

#### **Asian capitals:**

And round in the shape of the helmet is designed for the rider's head with a dimension which is condierably suitable for Asians.



## **Our test