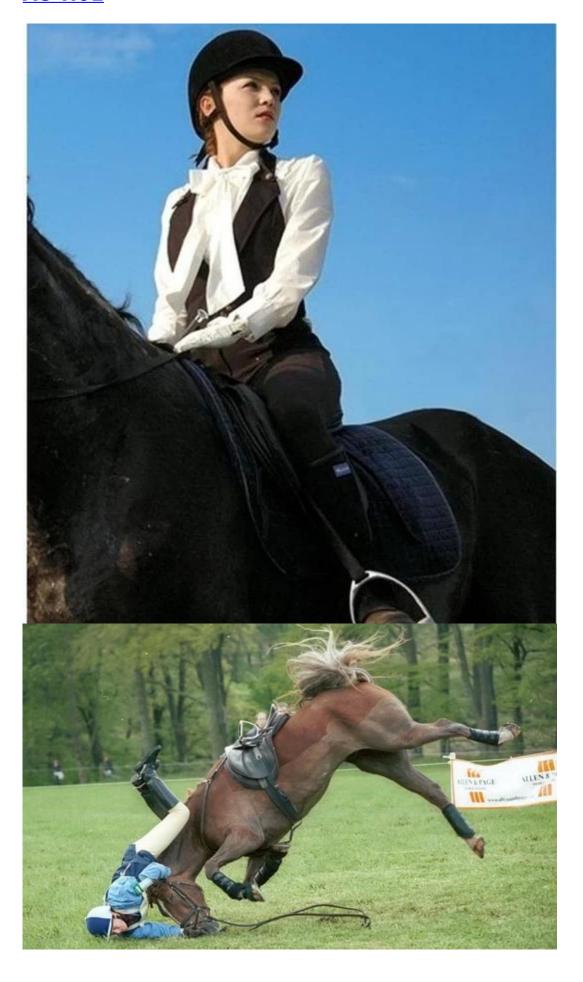

## **Description of casco horse riding helmets:**

- -Elegant design: this design is very, horseback riding, people wear more cool.
- High-quality eco friendly ABS shell injection technology.
- -High density EPS material is imported from America.
- -High-end Suede cover to make the helmet more high-level.

# The circumference of the head knowledge of riders hat: