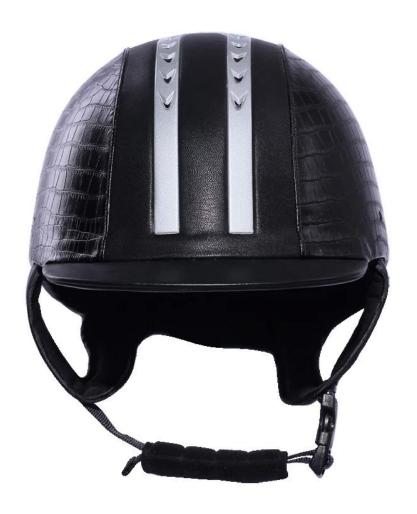

## **Detail photos of casco horse riding helmets:**

## **Description of casco horse riding helmets:**

- -Elegant design: this design is very, horseback riding, people wear more cool.
- High-quality eco friendly ABS shell injection technology.
- -High density EPS material is imported from America.
- -High-end Suede cover to make the helmet more high-level.

Accessories-helmet: adjustable strap with quick-release buckle; Adjust the rear lock; Super comfortable pads;

-Certification: CE EN1384 VG1 certified for impact protection.