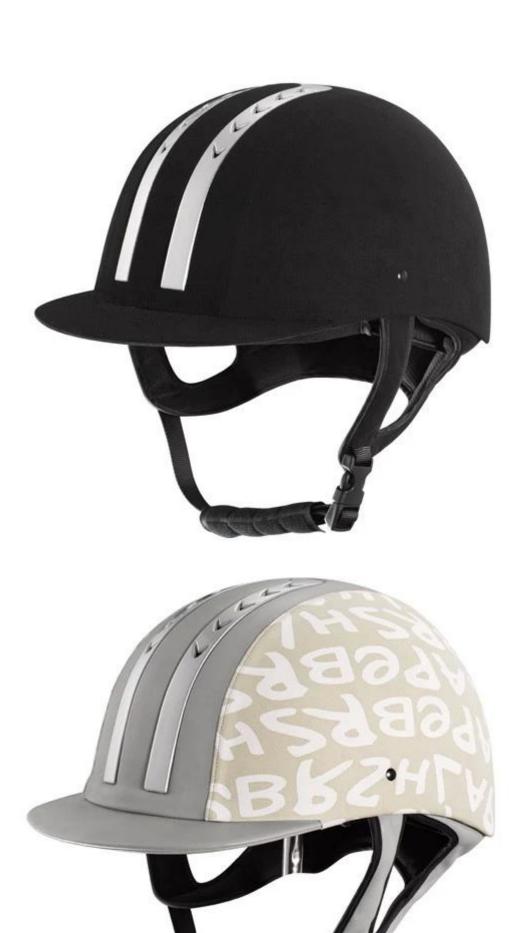

rton Size: 53.5 67.5 * * 32 CM                                                                                  |
|                                                                                                                                                  |

## **Description of casco horse riding helmets:**

- -Elegant design: this design is very, horseback riding, people wear more cool.
- High-quality eco friendly ABS shell injection technology.
- -High density EPS material is imported from America.
- -High-end Suede cover to make the helmet more high-level.

Accessories-helmet: adjustable strap with quick-release buckle; Adjust the rear lock; Super comfortable pads;

-Certification: CE EN1384 VG1 certified for impact protection.

## **Detail photos of casco horse riding helmets:**











## **Packagaing information:**

The number of items in the carton: 9 PCs/carton

The dimensions of the packaging: carton size: 67 \* 31.5 \* 52.5 CM

Gross weight: 4.50 kg

Type of package: 1pc/PP bag wth color palette, 9 PCs on Brown CARDBOARD

# The circumference of the head knowledge of riders hat:

#### **European capitals:**

The oval-shaped helmet is designed for the rider's head with the measure that is highly customized for the Europeans.

#### The General heads:

Generic headform helmet is designed for the rider's head with the measure, which is slightly longer than its front rear measurement on the side.

#### **Asian capitals:**

And round in the shape of the helmet is designed for the rider's head with a dimension which is condierably suitable for Asians.



## **Our