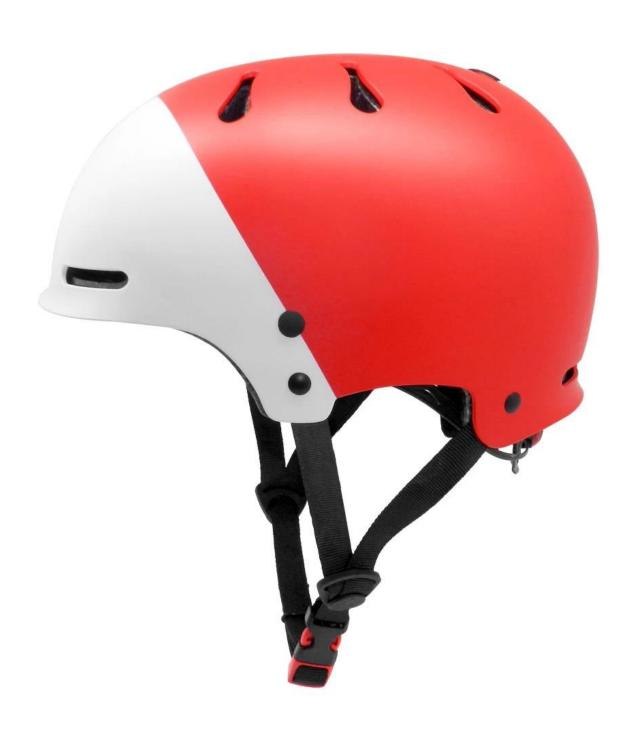

# AU-K004 fashion design city casual helmet for scooters or mini segway

# Aurora - Your China Helmet Expert, Alibaba Highly Skateboard helmet recommended supplier. The advantages of city casual helmet:

- 1. It's super lightest, and well-ventilated.
- 2. Three-dimensional duct design: This design is very aerodynamic drag coefficient is small, in the process of riding, people wear more cool.
- 3. injection technology: offer great protection when helmet be impacted, the entire helmet uniform force.
- . The black EPS material is imported from American.
- 7. The skate accessories: adjustable chin strap with quick-release buckle; rear lock adjustment; cool comfortable pads.
- 8. Certification: CE EN1078 certified for impact protection. New helmet AU-K004 high quality Skate Helmet With CE approved.

### **Product Picture**

AURORA - Your China Helmet Expert, Alibaba highly recommended supplier!