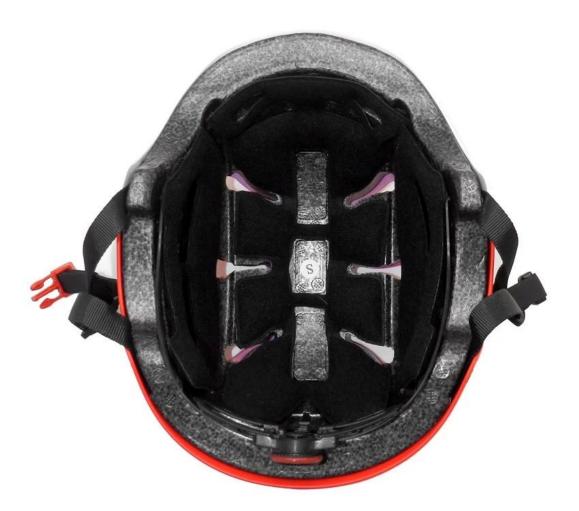

# Aurora - Your China Helmet Expert, Alibaba Highly Skateboard helmet recommended supplier. The advantages of city casual helmet:

- 1. It's super lightest, and well-ventilated.
- 2. Three-dimensional duct design: This design is very aerodynamic drag coefficient is small, in the process of riding, people wear more cool.
- 3. injection technology: offer great protection when helmet be impacted, the entire helmet uniform force.
- . The black EPS material is imported from American.
- 7. The skate accessories: adjustable chin strap with quick-release buckle; rear lock adjustment; cool comfortable pads.
- 8. Certification: CE EN1078 certified for impact protection. New helmet AU-K004 high quality Skate Helmet With CE approved.

### **Product Picture**

AURORA - Your China Helmet Expert, Alibaba highly recommended supplier!