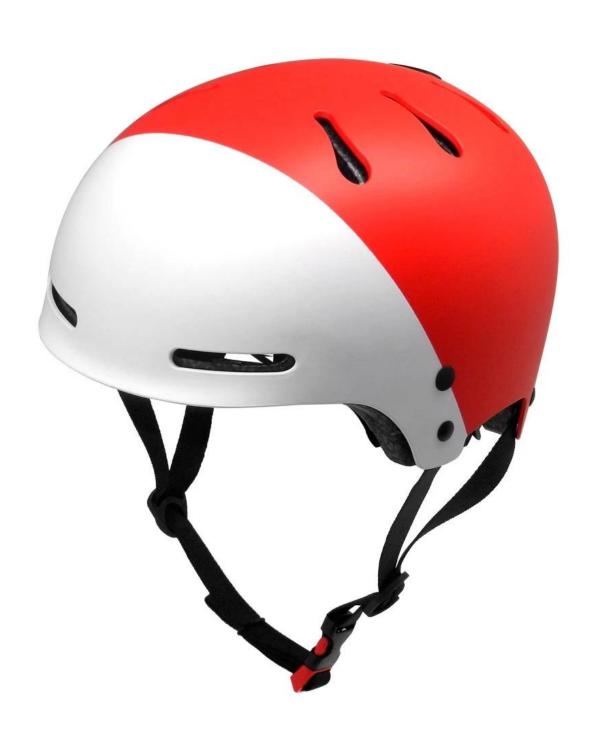

# AU-K004 fashion design city casual helmet for scooters or mini segway

# Aurora - Your China Helmet Expert, Alibaba Highly Skateboard helmet recommended supplier. The advantages of city casual helmet:

- 1. It's super lightest, and well-ventilated.
- 2. Three-dimensional duct design: This design is very aerodynamic drag coefficient is small, in the process of riding, people wear more cool.
- 3. injection technology: offer great protection when helmet be impacted, the entire helmet uniform force.
- . The black EPS material is imported from American.
- 7. The skate accessories: adjustable chin strap with quick-release buckle; rear lock adjustment; cool comfortable pads.
- 8. Certification: CE EN1078 certified for impact protection. New helmet AU-K004 high quality Skate Helmet With CE approved.

### **Product Picture**

AURORA - Your China Helmet Expert, Alibaba highly recommended supplier!