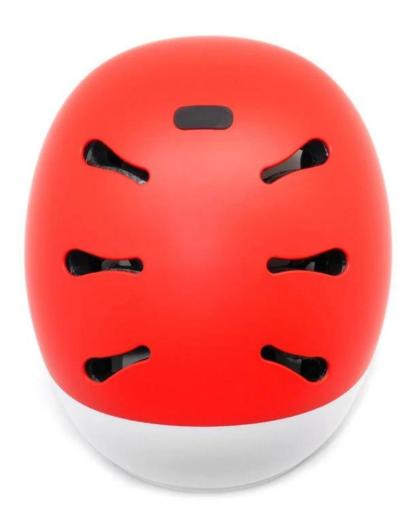

# AU-K004 fashion design city casual helmet for scooters or mini segway

# Aurora - Your China Helmet Expert, Alibaba Highly Skateboard helmet recommended supplier. The advantages of city casual helmet:

- 1. It's super lightest, and well-ventilated.
- 2. Three-dimensional duct design: This design is very aerodynamic drag coefficient is small, in the process of riding, people wear more cool.
- 3. injection technology: offer great protection when helmet be impacted, the entire helmet uniform force.
- . The black EPS material is imported from American.
- 7. The skate accessories: adjustable chin strap with quick-release buckle; rear lock adjustment; cool comfortable pads.
- 8. Certification: CE EN1078 certified for impact protection. New helmet AU-K004 high quality Skate Helmet With CE approved.

### **Product Picture**

AURORA - Your China Helmet Expert, Alibaba highly recommended supplier!