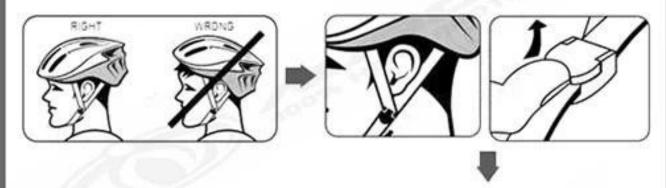

9.finished helmet

STEP1
WEAR IT IN THE PROPER POSITION

#### STEP2 ADJUSTING THE STRAPS

STEP4 GETTING THE CORRECT FIT FOR YOUR HELMET

STEP3 ADJUSTING THE CHIN STARP