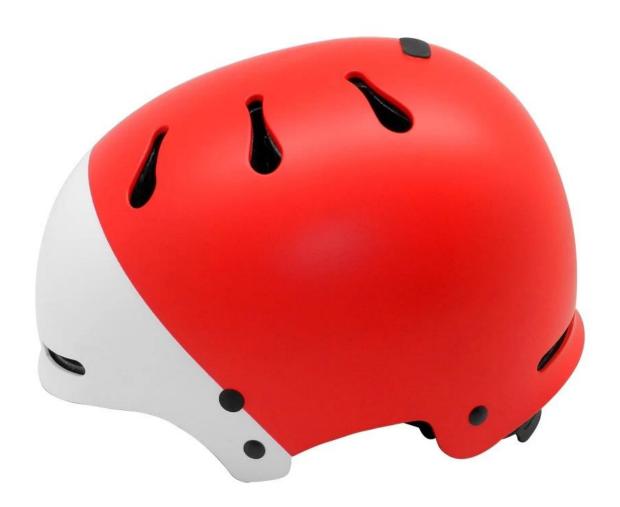

# AU-K004 fashion design city casual helmet for scooters or mini segway

# Aurora - Your China Helmet Expert, Alibaba Highly Skateboard helmet recommended supplier. The advantages of city casual helmet:

- 1. It's super lightest, and well-ventilated.
- 2. Three-dimensional duct design: This design is very aerodynamic drag coefficient is small, in the process of riding, people wear more cool.
- 3. injection technology: offer great protection when helmet be impacted, the entire helmet uniform force.
- . The black EPS material is imported from American.
- 7. The skate accessories: adjustable chin strap with quick-release buckle; rear lock adjustment; cool comfortable pads.
- 8. Certification: CE EN1078 certified for impact protection. New helmet AU-K004 high quality Skate Helmet With CE approved.

### **Product Picture**

AURORA - Your China Helmet Expert, Alibaba highly recommended supplier!