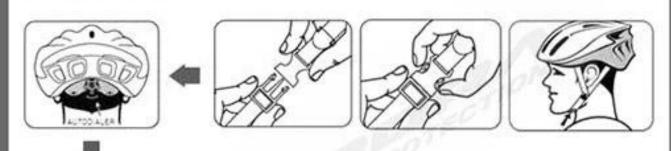

#### STEP2 ADJUSTING THE STRAPS

STEP4 GETTING THE CORRECT FIT FOR YOUR HELMET

STEP3 ADJUSTING THE CHIN STARP