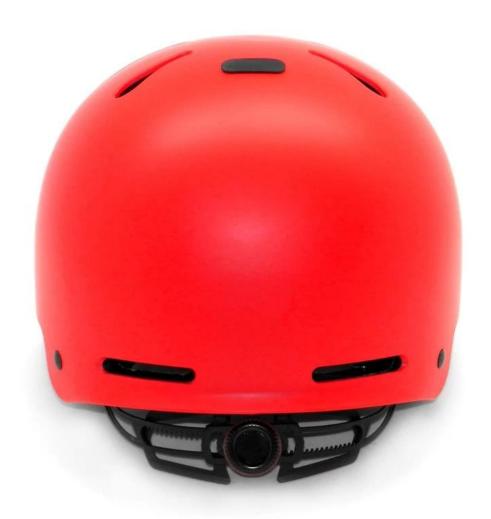

# AU-K004 fashion design city casual helmet for scooters or mini segway

# Aurora - Your China Helmet Expert, Alibaba Highly Skateboard helmet recommended supplier. The advantages of city casual helmet:

- 1. It's super lightest, and well-ventilated.
- 2. Three-dimensional duct design: This design is very aerodynamic drag coefficient is small, in the process of riding, people wear more cool.
- 3. injection technology: offer great protection when helmet be impacted, the entire helmet uniform force.
- . The black EPS material is imported from American.
- 7. The skate accessories: adjustable chin strap with quick-release buckle; rear lock adjustment; cool comfortable pads.
- 8. Certification: CE EN1078 certified for impact protection. New helmet AU-K004 high quality Skate Helmet With CE approved.

### **Product Picture**

AURORA - Your China Helmet Expert, Alibaba highly recommended supplier!