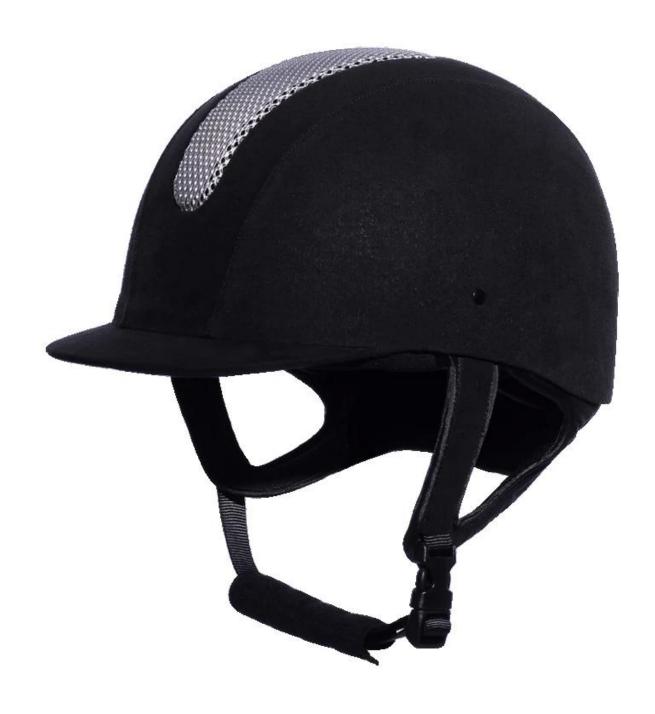

|
| Lining                  | Removable and washable lining                                                                |
| Color                   | PANTONE                                                                                      |
| Sample time             | 3-7 working day                                                                              |
| MOQ                     | 500 PCS                                                                                      |
| Packing detail          | Inner packing: a cloth bag and a box                                                         |
|                         | Outer packing: 9 pcs/carton Carton size: 67.5*32*53.5CM                                      |

# The detail pictures of equestrian hats women:







### **Packagaing information**

Items per Carton: 9 Pieces/Carton

Package Measurements: Carton size: 67\*31.5\*52.5CM

Gross Weight: 4.50 kg

Package Type: 1PCS/PP bag wth color box, 9 PCS PER BROWN CARTON

# The head circumference knowledge of red riding helmet:

#### **European Headform:**

An Oval shaped helmet is designed for a rider's head with a dimension which is considerably fit for

Europeans.

#### **Generic headform:**

A generic headform helmet is designed for a rider's head with a dimension which is slightly longer front-to-back than its side-to-side measurement.

#### **Asian headform:**

A Round shaped helmet is designed for a rider's head with a dimension which is condierably fit for Asians.



#### **Our Test lab:**

Even though we have considered every necessary el