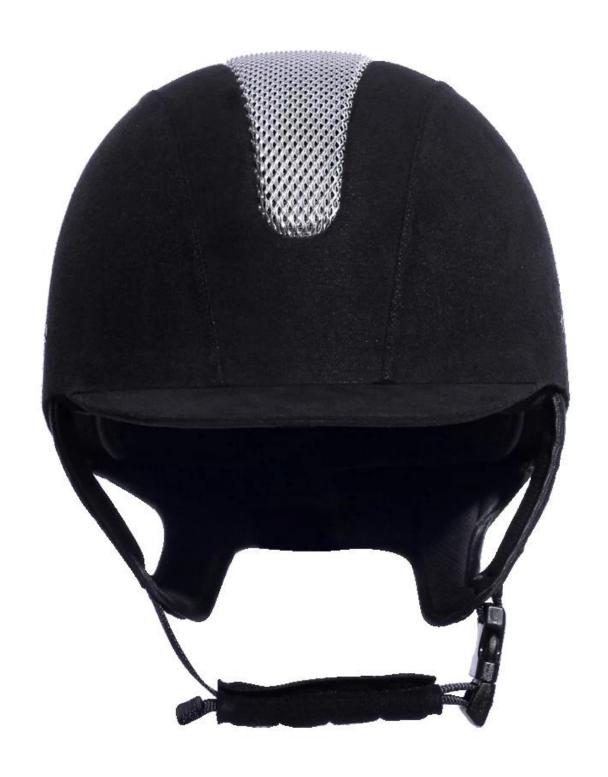

|
| Lining                  | Removable and washable lining                                                                |
| Color                   | PANTONE                                                                                      |
| Sample time             | 3-7 working day                                                                              |
| MOQ                     | 500 PCS                                                                                      |
| Packing detail          | Inner packing: a cloth bag and a box                                                         |
|                         | Outer packing: 9 pcs/carton Carton size: 67.5*32*53.5CM                                      |

# The detail pictures of equestrian hats women:







### **Packagaing information**

Items per Carton: 9 Pieces/Carton

Package Measurements: Carton size: 67\*31.5\*52.5CM

Gross Weight: 4.50 kg

Package Type: 1PCS/PP bag wth color box, 9 PCS PER BROWN CARTON

# The head circumference knowledge of red riding helmet:

#### **European Headform:**

An Oval shaped helmet is designed for a rider's head with a dimension which is considerably fit for

Europeans.

#### **Generic headform:**

A generic headform helmet is designed for a rider's head with a dimension which is slightly longer front-to-back than its side-to-side measurement.

#### **Asian headform:**

A Round shaped helmet is designed for a rider's head with a dimension which is condierably fit for Asians.



#### **Our Test lab:**

Even though we have considered every necessary elem