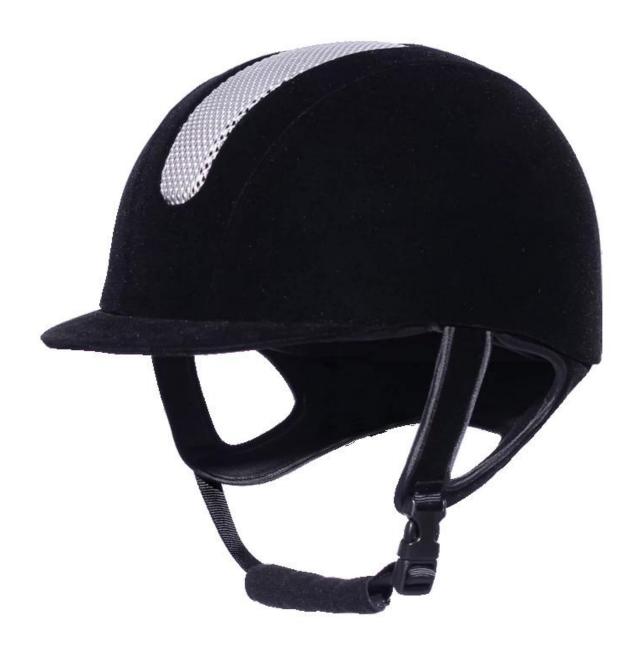

## fashion equestrian hats women, CE red riding helmet



### The description of equestrian hats women:

- Elegant design: This design is very , in the process of riding , people wear more cool.
- The high quality eco-friendly ABS shell with injection technology.
- The high density black EPS material is imported from American,
- The helmet accessories: adjustable chin strap with quick-release buckle; rear lock adjustment; cool comfortable pads;
- Certification: CE EN1384, VG1 certified for impact protection.

### The specification of equestrian hats women

| Model No.               | AU-H02 equestrian hats women                                                                 |
|-------------------------|----------------------------------------------------------------------------------------------|
| Material                | ABS shell+ High-den