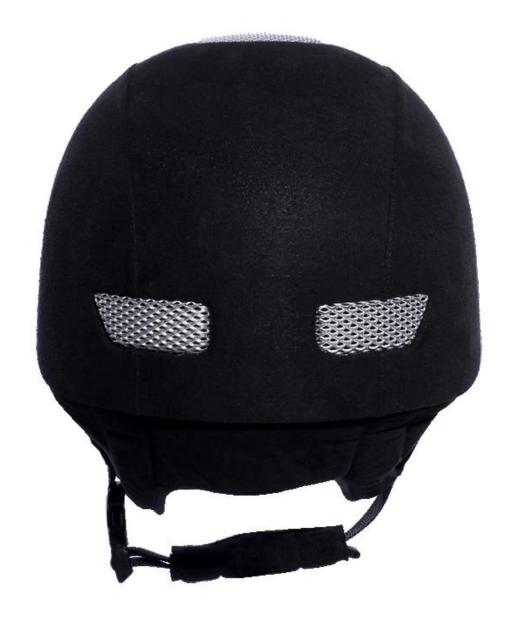

|
| Lining                  | Removable and washable lining                                                                |
| Color                   | PANTONE                                                                                      |
| Sample time             | 3-7 working day                                                                              |
| MOQ                     | 500 PCS                                                                                      |
| Packing detail          | Inner packing: a cloth bag and a box                                                         |
|                         | Outer packing: 9 pcs/carton Carton size: 67.5*32*53.5CM                                      |

# The detail pictures of equestrian hats women:







### **Packagaing information**

Items per Carton: 9 Pieces/Carton

Package Measurements: Carton size: 67\*31.5\*52.5CM

Gross Weight: 4.50 kg

Package Type: 1PCS/PP bag wth color box, 9 PCS PER BROWN CARTON

# The head circumference knowledge of red riding helmet:

#### **European Headform:**

An Oval shaped helmet is designed for a rider's head with a dimension which is considerably fit for

Europeans.

#### **Generic headform:**

A generic headform helmet is designed for a rider's head with a dimension which is slightly longer front-to-back than its side-to-side measurement.

#### **Asian headform:**

A Round shaped helmet is designed for a rider's head with a dimension which is condierably fit for Asians.



#### **Our Test lab:**

Even though we have considered every necessary elemen