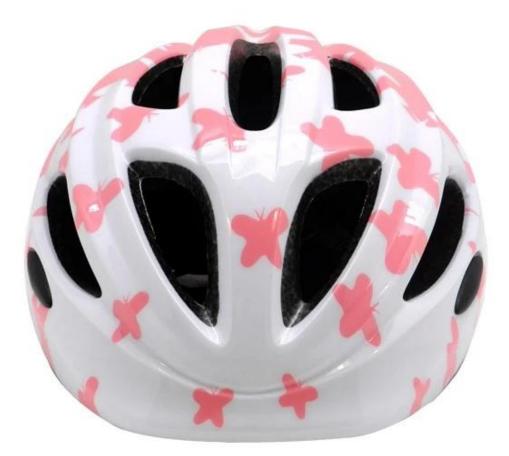

|
|---------------|----------------------------------|
| Material      | In-mold EPS liner & PC shell     |
| Certification | CE EN1078                        |
| Vents         | 13 air vents                     |
| Color         | Pantone, customized              |

| size/head circumference | S: 45-50cm ; M: 50-55cm; L: 54-58                |
|-------------------------|--------------------------------------------------|
| Weight                  | 225g                                             |
| Sample Time             | 7 days                                           |
| MOQ                     | 300pcs                                           |
| Package details         | PP bag+individual color box packing+mastercarton |

# The detail pictures of childrens scooter helmets:











## The head circumference knowledge of boys cycle helmets:

#### **European Headform:**

An Oval shaped helmet is designed for a rider's head with a dimension which is considerably fit for Europeans.

#### **Generic headform:**

A generic headform helmet is designed for a rider's head with a dimension which is slightly longer front-toback than its side-to-side measurement.

#### Asian headform:

A Round shaped helmet is designed for a rider's head with a dimension which is condierably fit for Asians.

# Helmet Shape 101



An Oval shaped helmet is designed for a rider's head with a dimension which is considerably fit for Europeans. A generic headform helmet is designed for a rider's head with a dimension which is slightly longer front-to-back than its side-to-side measurement. A Roun