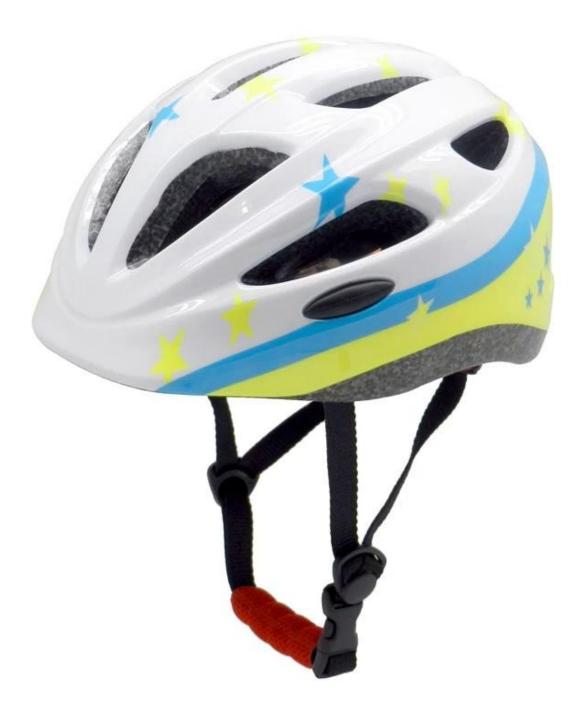

ets |
|---------------|----------------------------------|
| Material      | In-mold EPS liner & PC shell     |
| Certification | CE EN1078                        |
| Vents         | 13 air vents                     |
| Color         | Pantone, customized              |

| size/head circumference | S: 45-50cm ; M: 50-55cm; L: 54-58                |
|-------------------------|--------------------------------------------------|
| Weight                  | 225g                                             |
| Sample Time             | 7 days                                           |
| MOQ                     | 300pcs                                           |
| Package details         | PP bag+individual color box packing+mastercarton |

# The detail pictures of childrens scooter helmets:











## The head circumference knowledge of boys cycle helmets:

#### **European Headform:**

An Oval shaped helmet is designed for a rider's head with a dimension which is considerably fit for Europeans.

#### **Generic headform:**

A generic headform helmet is designed for a rider's head with a dimension which is slightly longer front-toback than its side-to-side measurement.

#### Asian headform:

A Round shaped helmet is designed for a rider's head with a dimension which is condierably fit for Asians.

# Helmet Shape 101



An Oval shaped helmet is designed for a rider's head with a dimension which is considerably fit for Europeans. A generic headform helmet is designed for a rider's head with a dimension which is slightly longer front-to-back than its side-to-side measurement. A