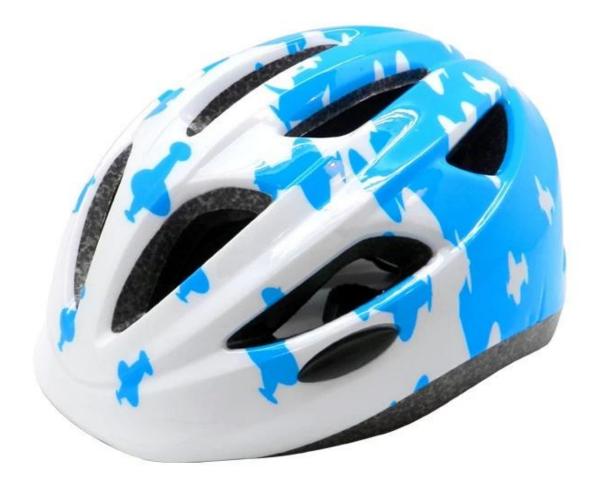

s |
|---------------|----------------------------------|
| Material      | In-mold EPS liner & PC shell     |
| Certification | CE EN1078                        |
| Vents         | 13 air vents                     |
| Color         | Pantone, customized              |

| size/head circumference | S: 45-50cm ; M: 50-55cm; L: 54-58                |
|-------------------------|--------------------------------------------------|
| Weight                  | 225g                                             |
| Sample Time             | 7 days                                           |
| MOQ                     | 300pcs                                           |
| Package details         | PP bag+individual color box packing+mastercarton |

# The detail pictures of childrens scooter helmets:











## The head circumference knowledge of boys cycle helmets:

#### **European Headform:**

An Oval shaped helmet is designed for a rider's head with a dimension which is considerably fit for Europeans.

#### **Generic headform:**

A generic headform helmet is designed for a rider's head with a dimension which is slightly longer front-toback than its side-to-side measurement.

#### Asian headform:

A Round shaped helmet is designed for a rider's head with a dimension which is condierably fit for Asians.

# Helmet Shape 101



An Oval shaped helmet is designed for a rider's head with a dimension which is considerably fit for Europeans. A generic headform helmet is designed for a rider's head with a dimension which is slightly longer front-to-back than its side-to-side measurement. A Ro