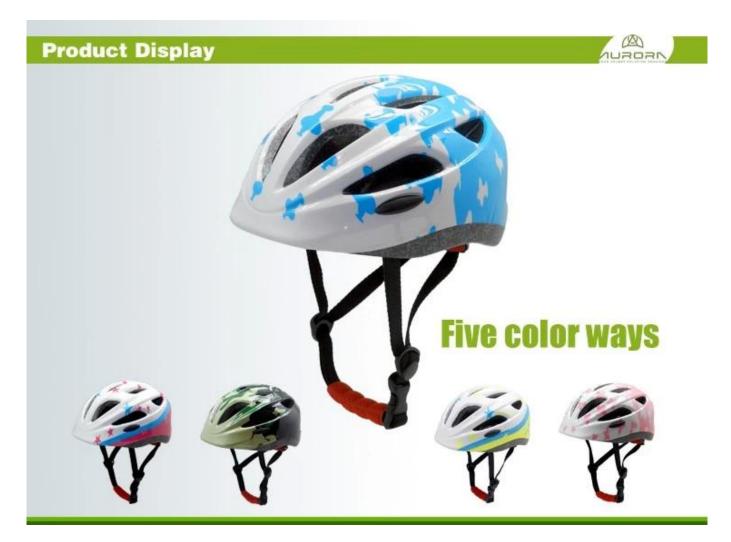

# The detail pictures of childrens scooter helmets:

## The specification of childrens scooter helmets:

| Model No.     | AU-C06 childrens scooter helmets |
|---------------|----------------------------------|
| Material      | In-mold EPS liner & PC shell     |
| Certification | CE EN1078                        |
| Vents         | 13 air vents                     |
| Color         | Pantone, customized              |