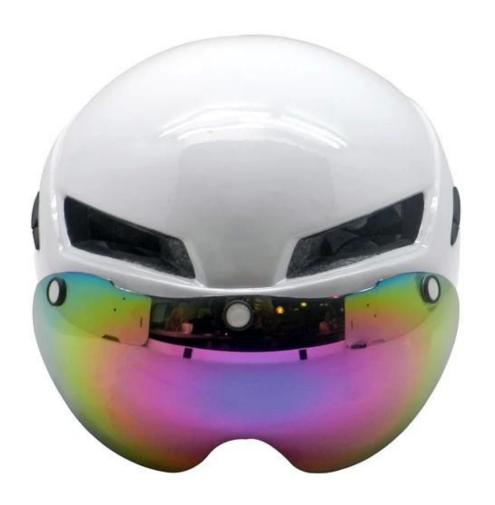

# The Details of funny TT bike helmets:

The dirt bike helmet combines aerodynamic efficiency with strong cooling power. The magnetically-fastened eye shield provides wrap-around eye protection with exceptional optical clarity, and it's easy to flip up or remove when appropriate.

#### **Features**

Optical shield w/ magnetic attachment, Wind tunnel aided design, Removable/washable comfort padding, Featherweight webbing with Slimline buckle.

#### Construction

In-Mold polycarbonate shell with EPS liner

Fit System

Aurora patent adjustor

Ventilation

20 vents, internal channeling