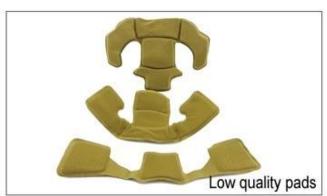

# **Adjustment System Options**

There different kinds of inner padding fabric options.

EVA pads: It is closed cell and impervious to water, has resilient feel.

Mesh pads: it can prevent dust and small insect fly into the helmet during wild riding.

Nylon pads: antibacterial and skin-friendly, easy to clean.

Velvet pads: very soft and comfortable feeling.

Cool max pads: very high-end, can keep the hair dry and cool during riding. Low quality pads: easy broken after friction with hair, uncomfortable and hot.