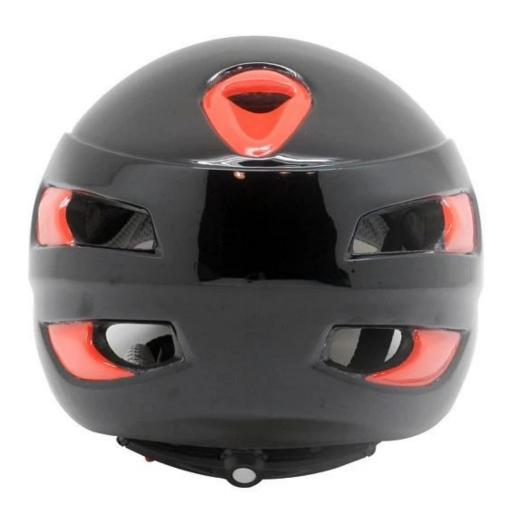

|
| Color                   | Pantone, customized                                                                         |
| size/head circumference | S/M (54-58CM) M/L (58-62CM)                                                                 |
| Weight                  | 235g                                                                                        |
| Sample Time             | 7 days                                                                                      |
| MOQ                     | 100pcs                                                                                      |
| Package details         | PP bag+individual color box packing+mastercarton                                            |

# The detail pictures of cycle helmet reviews:





















## The Customized accessories:

There are four different helmet strap buckle for your freely choice:

- Standard ITW brand Nylon helmet buckle
- Traditional helmet buckle
- Patent self-developed magnetic buckle (the comprehensive safety, functionality and great ease of use of helmets with the "one-hand fastener", with strong magnets make them easy to close and open, very convenient and safe).
- Fidlock brand magetic buckle.

Customized varieties colors of helmet accessories for your freely choice:

- Available helmet lockable strap divider in varieties color.
- Available helmet strap buckle in varieties colors.
- Available helmet strap holder in varieties colors.

# **Buckle Options**





Don't be surprised! As a factory with over 20 year R&D experience, we have developed a serie of a