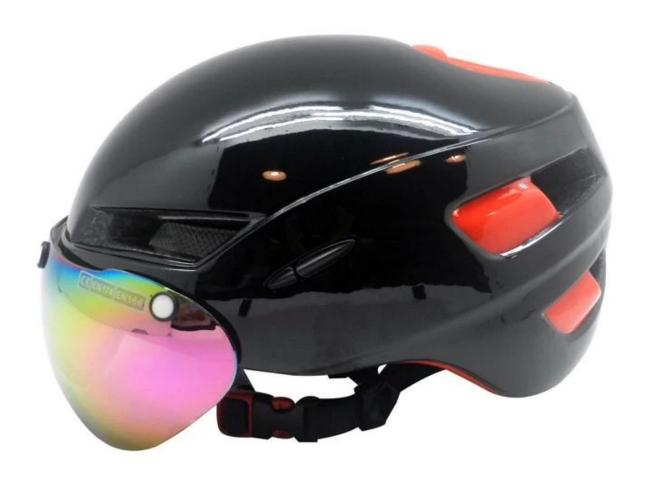

# The Details of funny TT bike helmets:

The dirt bike helmet combines aerodynamic efficiency with strong cooling power. The magnetically-fastened eye shield provides wrap-around eye protection with exceptional optical clarity, and it's easy to flip up or remove when appropriate.

#### **Features**

Optical shield w/ magnetic attachment, Wind tunnel aided design, Removable/washable comfort padding, Featherweight webbing with Slimline buckle.

# The detail pictures of cycle helmet reviews: