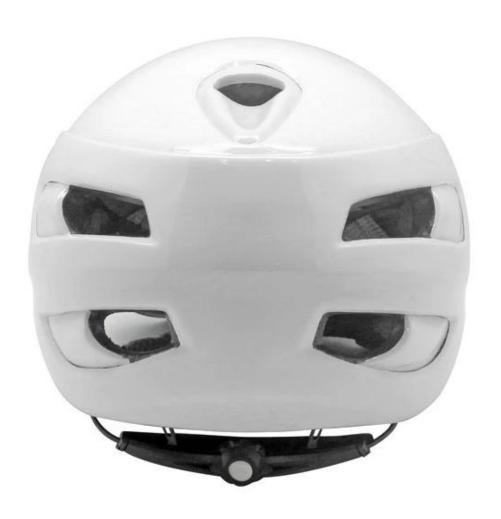

|
| Color                   | Pantone, customized                                                                         |
| size/head circumference | S/M (54-58CM) M/L (58-62CM)                                                                 |
| Weight                  | 235g                                                                                        |
| Sample Time             | 7 days                                                                                      |
| MOQ                     | 100pcs                                                                                      |
| Package details         | PP bag+individual color box packing+mastercarton                                            |

# The detail pictures of cycle helmet reviews:





















## The Customized accessories:

There are four different helmet strap buckle for your freely choice:

- Standard ITW brand Nylon helmet buckle
- Traditional helmet buckle
- Patent self-developed magnetic buckle (the comprehensive safety, functionality and great ease of use of helmets with the "one-hand fastener", with strong magnets make them easy to close and open, very convenient and safe).
- Fidlock brand magetic buckle.

Customized varieties colors of helmet accessories for your freely choice:

- Available helmet lockable strap divider in varieties color.
- Available helmet strap buckle in varieties colors.
- Available helmet strap holder in varieties colors.

# **Buckle Options**





Don't be surprised! As a factory with over 20 year R&D experience, we have developed a se