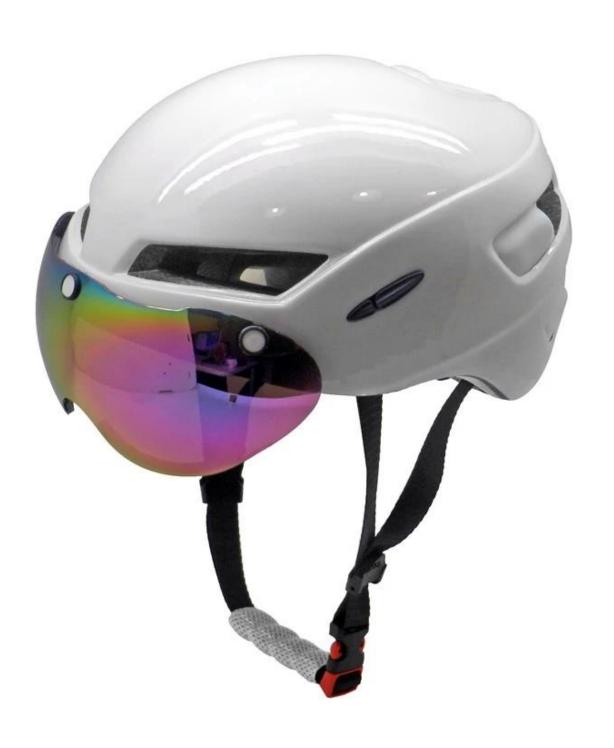

# The Details of funny TT bike helmets:

The dirt bike helmet combines aerodynamic efficiency with strong cooling power. The magnetically-fastened eye shield provides wrap-around eye protection with exceptional optical clarity, and it's easy to flip up or remove when appropriate.

#### **Features**

Optical shield w/ magnetic attachment, Wind tunnel aided design, Removable/washable comfort padding, Featherweight webbing with Slimline buckle.

#### Construction

In-Mold polycarbonate shell with EPS liner

Fit System

Aurora patent adjustor

Ventilation

20 vents, internal channeling