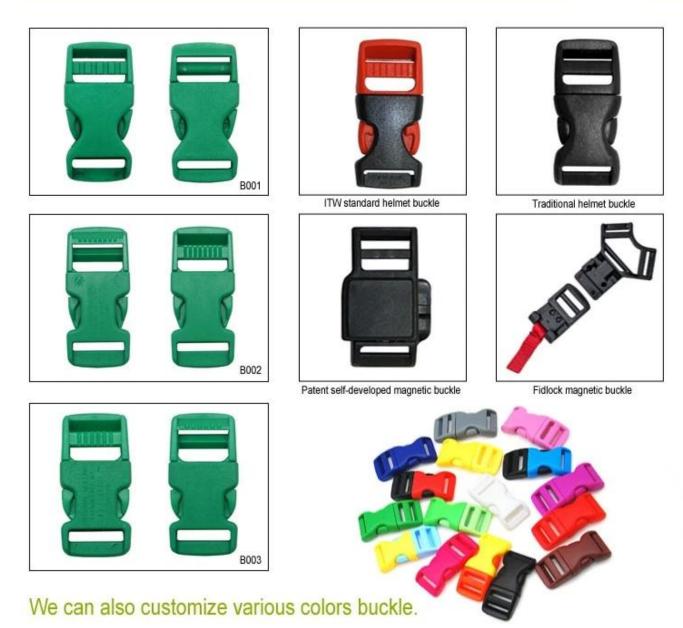

## The Customized accessories:

There are four different helmet strap buckle for your freely choice:

- Standard ITW brand Nylon helmet buckle
- Traditional helmet buckle
- Patent self-developed magnetic buckle (the comprehensive safety, functionality and great ease of use of helmets with the "one-hand fastener", with strong magnets make them easy to close and open, very convenient and safe).
- Fidlock brand magetic buckle.

Customized varieties colors of helmet accessories for your freely choice:

- Available helmet lockable strap divider in varieties color.
- Available helmet strap buckle in varieties colors.
- Available helmet strap holder in varieties colors.

# **Buckle Options**

Don't be surprised! As a factory with over 20 year R&D experience, we have developed a serie of adjustments for different helmets & comply with different helmet designs!You can find Up & Down adjuster, Y shape adjuster, LED adjuster,full head adjuster, transparent adjuster, integrated adjuster, etc. all at our factory! What's more, in order to satisfy your brand demand, we can add logo stickers or customize your exclusive adjuster according to your design or idea! The multi-color combination of our adjustments is also one of its highlights.We promise every rotating dial adjustment is of well-made & can provide you a comfortable & stable fitting experience!