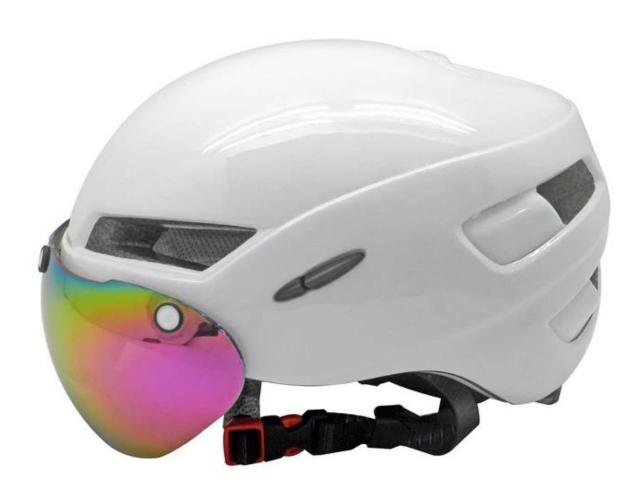

# The Details of funny TT bike helmets:

The dirt bike helmet combines aerodynamic efficiency with strong cooling power. The magnetically-fastened eye shield provides wrap-around eye protection with exceptional optical clarity, and it's easy to flip up or remove when appropriate.

#### **Features**

Optical shield w/ magnetic attachment, Wind tunnel aided design, Removable/washable comfort padding, Featherweight webbing with Slimline buckle.

#### Construction

In-Mold polycarbonate shell with EPS liner

Fit System

Aurora patent adjustor

Ventilation

20 vents, internal channeling