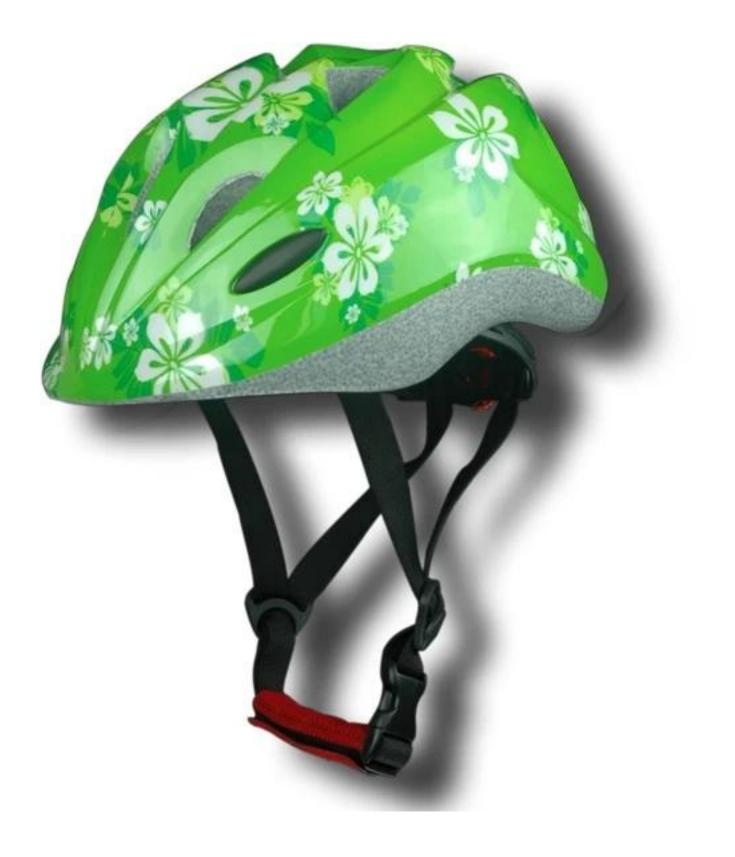

# girl bike helmet for kids, bike helmets for girls

# The detail pictures of girl bike helmet: