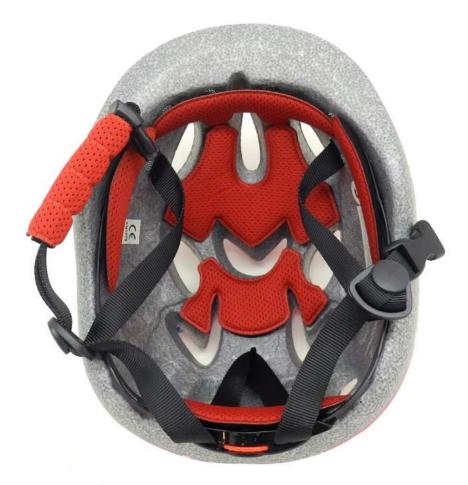

----------------------------------|
| Material                | In-mold EPS liner & PC shell                     |
| Certification           | CE EN1078                                        |
| Vents                   | 13 air vents                                     |
| Color                   | Pantone, customized                              |
| size/head circumference | S (47-52CM), M: (48-56CM)                        |
| Weight                  | 215g                                             |
| Sample Time             | 7 days                                           |
| MOQ                     | 300pcs                                           |
| Package details         | PP bag+individual color box packing+mastercarton |

# The detail pictures of girl bike helmet:











# The head circumference knowledge of girl bike helmet:

#### **European Headform:**

An Oval shaped helmet is designed for a rider's head with a dimension which is considerably fit for Europeans.

#### **Generic headform:**

A generic headform helmet is designed for a rider's head with a dimension which is slightly longer front-toback than its side-to-side measurement.

#### Asian headform:

A Round shaped helmet is designed for a rider's head with a dimension which is condierably fit for Asians.

# Helmet Shape 101



An Oval shaped helmet is designed for a rider's head with a dimension which is considerably fit for Europeans. A generic headform helmet is designed for a rider's head with a dimension which is slightly longer front-to-back than its side-to-side measurement. A Round shape