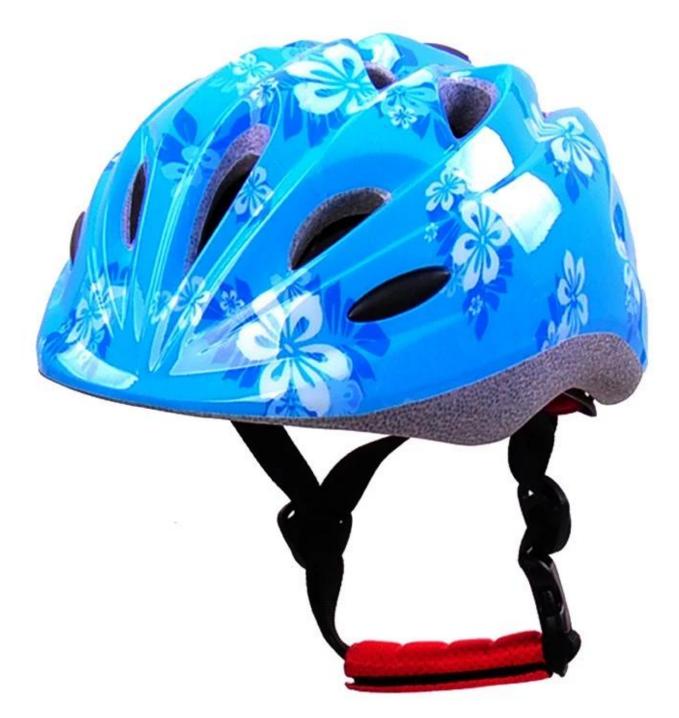

# girl bike helmet for kids, bike helmets for girls

# The detail pictures of girl bike helmet: