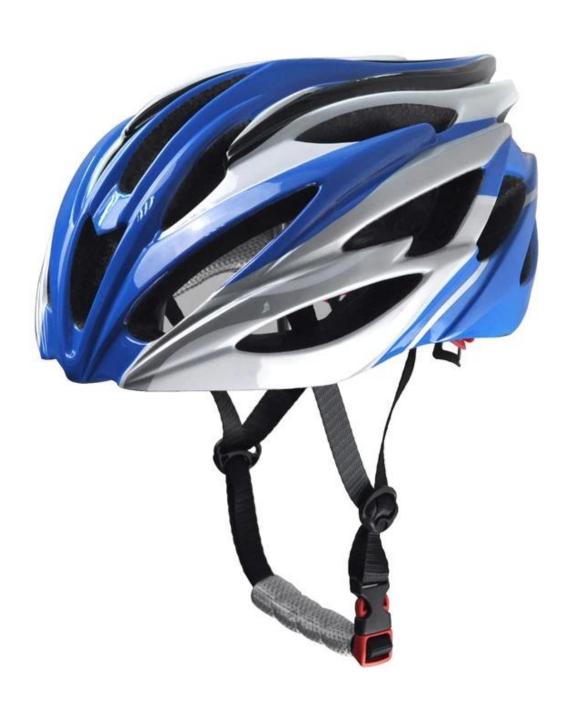

# The detail pictures of road bike helmet:

## The Details of road bike helmet:

The dirt bike helmet combines aerodynamic efficiency with strong cooling power. The magnetically-fastened eye shield provides wrap-around eye protection with exceptional optical clarity, and it's easy to flip up or remove when appropriate.

#### **Features**

Optical shield w/ magnetic attachment, Wind tunnel aided design, Removable/washable comfort padding, Featherweight webbing with Slimline buckle.

Construction

In-Mold polycarbonate shell with EPS liner

Fit System

Aurora patent adjustor

Ventilation

20 vents, internal channeling