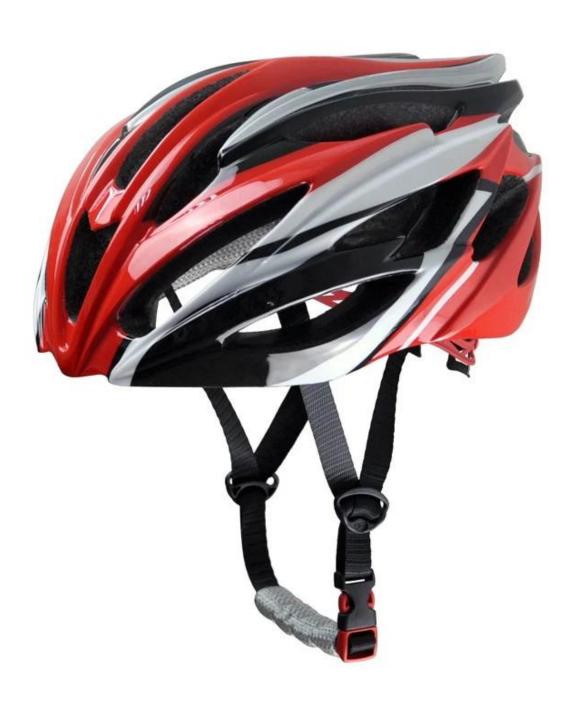

|
| Color                   | Pantone, customized                                                                         |
| size/head circumference | S/M (54-58CM) M/L (58-62CM)                                                                 |
| Weight                  | 270g                                                                                        |
| Sample Time             | 7 days                                                                                      |
| MOQ                     | 300pcs                                                                                      |
| Package details         | PP bag+individual color box packing+mastercarton                                            |

# The detail pictures of road bike helmet:













## The Customized accessories:

There are four different helmet strap buckle for your freely choice:

- Standard ITW brand Nylon helmet buckle
- Traditional helmet buckle
- Patent self-developed magnetic buckle (the comprehensive safety, functionality and great ease of use of helmets with the "one-hand fastener", with strong magnets make them easy to close and open, very convenient and safe).
- Fidlock brand magetic buckle.

Customized varieties colors of helmet accessories for your freely choice:

- Available helmet lockable strap divider in varieties color.
- Available helmet strap buckle in varieties colors.
- Available helmet strap holder in varieties colors.

# **Buckle Options**





Don't be surprised! As a factory with 23-year R&D experience, we have developed a serie of