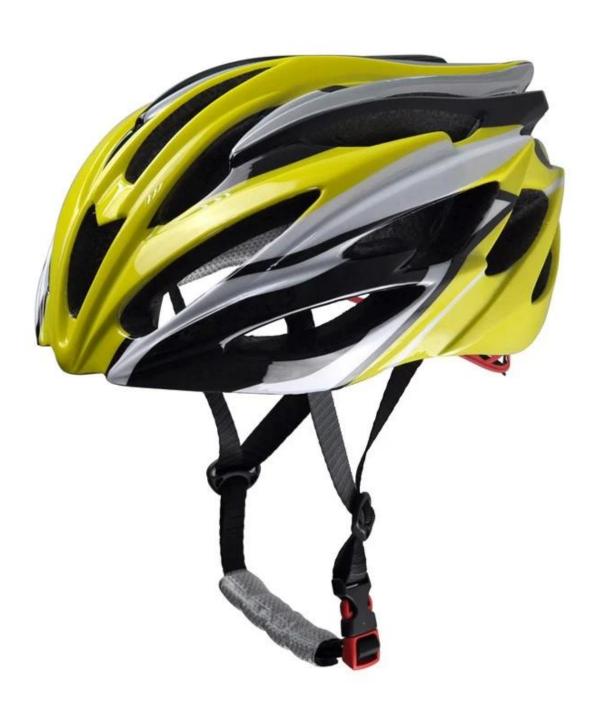

|
| Color                   | Pantone, customized                                                                         |
| size/head circumference | S/M (54-58CM) M/L (58-62CM)                                                                 |
| Weight                  | 270g                                                                                        |
| Sample Time             | 7 days                                                                                      |
| MOQ                     | 300pcs                                                                                      |
| Package details         | PP bag+individual color box packing+mastercarton                                            |

# The detail pictures of road bike helmet:













## The Customized accessories:

There are four different helmet strap buckle for your freely choice:

- Standard ITW brand Nylon helmet buckle
- Traditional helmet buckle
- Patent self-developed magnetic buckle (the comprehensive safety, functionality and great ease of use of helmets with the "one-hand fastener", with strong magnets make them easy to close and open, very convenient and safe).
- Fidlock brand magetic buckle.

Customized varieties colors of helmet accessories for your freely choice:

- Available helmet lockable strap divider in varieties color.
- Available helmet strap buckle in varieties colors.
- Available helmet strap holder in varieties colors.

# **Buckle Options**





Don't be surprised! As a factory with 23-year R&D experience, we have developed a serie of ad