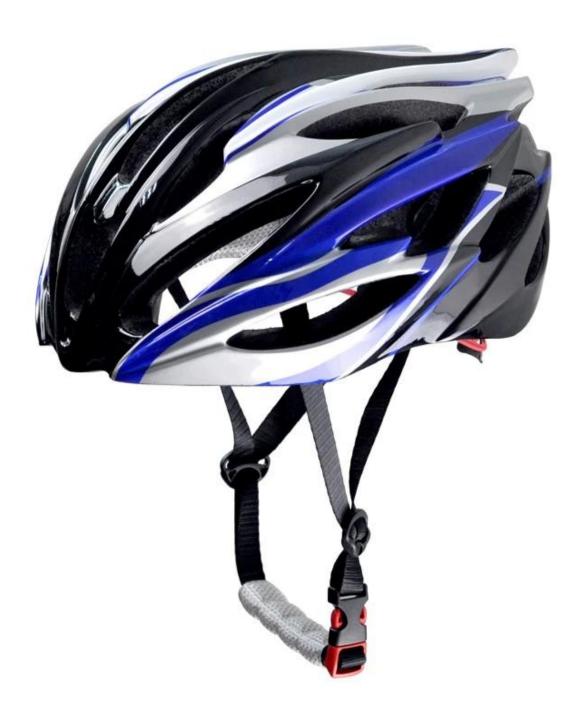

# Girly bike helmets, cheap kids bike helmets G833



## The Details of road bike helmet:

The dirt bike helmet combines aerodynamic efficiency with strong cooling power. The magnetically-fastened eye shield provides wrap-around eye protection with exceptional optical clarity, and it's easy to flip up or remove when appropriate.

# The Specification of road bike helmet:

#### **Features**

Optical shield w/ magnetic attachment, Wind tunnel aided design, Removable/washable comfort padding, Featherweight webbing with Slimline buckle.

Construction

In-Mold polycarbonate shell with EPS liner

Fit System

Aurora patent adjustor

Ventilation

20 vents, internal channeling

# The specification of road bike helmet:

| Model No.               | AU-G833                                                                                     |
|----------