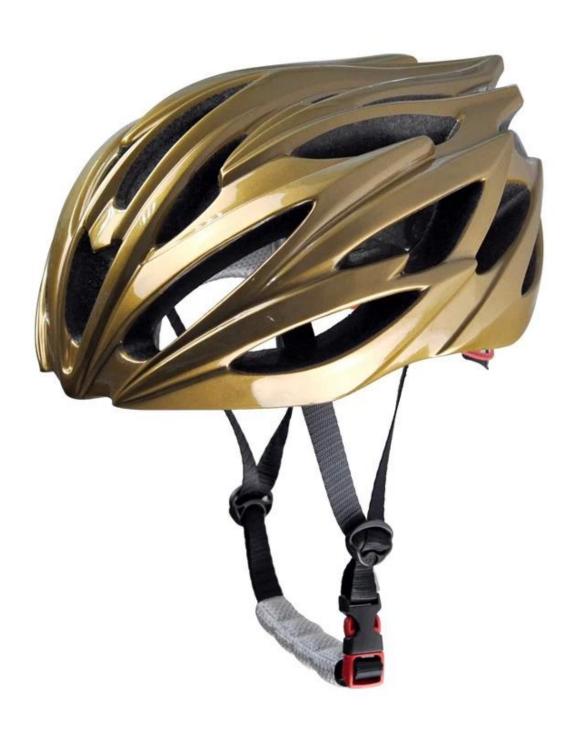

|
| Color                   | Pantone, customized                                                                         |
| size/head circumference | S/M (54-58CM) M/L (58-62CM)                                                                 |
| Weight                  | 270g                                                                                        |
| Sample Time             | 7 days                                                                                      |
| MOQ                     | 300pcs                                                                                      |
| Package details         | PP bag+individual color box packing+mastercarton                                            |

# The detail pictures of road bike helmet:













## The Customized accessories:

There are four different helmet strap buckle for your freely choice:

- Standard ITW brand Nylon helmet buckle
- Traditional helmet buckle
- Patent self-developed magnetic buckle (the comprehensive safety, functionality and great ease of use of helmets with the "one-hand fastener", with strong magnets make them easy to close and open, very convenient and safe).
- Fidlock brand magetic buckle.

Customized varieties colors of helmet accessories for your freely choice:

- Available helmet lockable strap divider in varieties color.
- Available helmet strap buckle in varieties colors.
- Available helmet strap holder in varieties colors.

# **Buckle Options**





Don't be surprised! As a factory with 23-year R&D experience, we have developed a serie of adjust