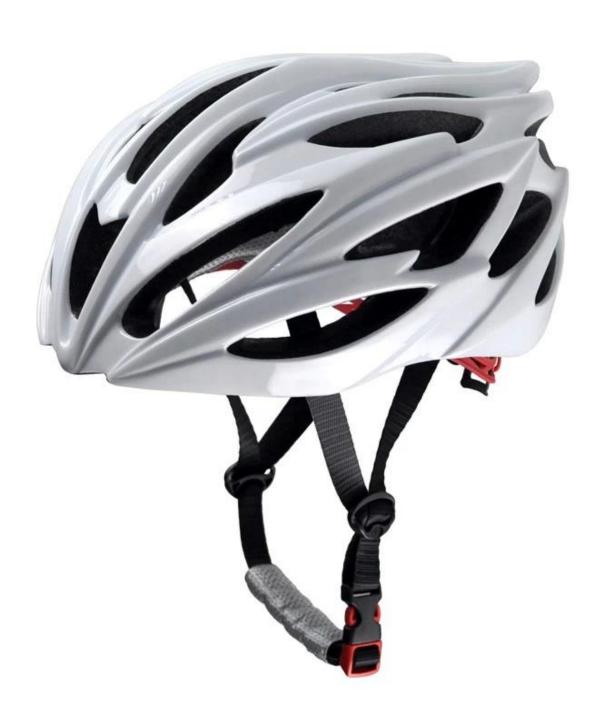

|
| Color                   | Pantone, customized                                                                         |
| size/head circumference | S/M (54-58CM) M/L (58-62CM)                                                                 |
| Weight                  | 270g                                                                                        |
| Sample Time             | 7 days                                                                                      |
| MOQ                     | 300pcs                                                                                      |
| Package details         | PP bag+individual color box packing+mastercarton                                            |

# The detail pictures of road bike helmet:













## The Customized accessories:

There are four different helmet strap buckle for your freely choice:

- Standard ITW brand Nylon helmet buckle
- Traditional helmet buckle
- Patent self-developed magnetic buckle (the comprehensive safety, functionality and great ease of use of helmets with the "one-hand fastener", with strong magnets make them easy to close and open, very convenient and safe).
- Fidlock brand magetic buckle.

Customized varieties colors of helmet accessories for your freely choice:

- Available helmet lockable strap divider in varieties color.
- Available helmet strap buckle in varieties colors.
- Available helmet strap holder in varieties colors.

# **Buckle Options**





Don't be surprised! As a factory with 23-year R&D experience, we have developed a serie o