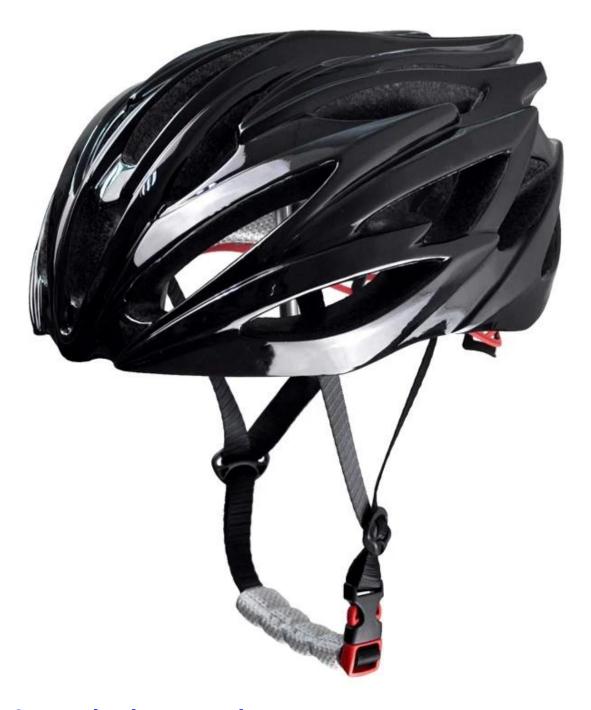

|
| Color                   | Pantone, customized                                                                         |
| size/head circumference | S/M (54-58CM) M/L (58-62CM)                                                                 |
| Weight                  | 270g                                                                                        |
| Sample Time             | 7 days                                                                                      |
| MOQ                     | 300pcs                                                                                      |
| Package details         | PP bag+individual color box packing+mastercarton                                            |

# The detail pictures of road bike helmet:













## The Customized accessories:

There are four different helmet strap buckle for your freely choice:

- Standard ITW brand Nylon helmet buckle
- Traditional helmet buckle
- Patent self-developed magnetic buckle (the comprehensive safety, functionality and great ease of use of helmets with the "one-hand fastener", with strong magnets make them easy to close and open, very convenient and safe).
- Fidlock brand magetic buckle.

Customized varieties colors of helmet accessories for your freely choice:

- Available helmet lockable strap divider in varieties color.
- Available helmet strap buckle in varieties colors.
- Available helmet strap holder in varieties colors.

# **Buckle Options**





Don't be surprised! As a factory with 23-year R&D experience, we have developed a serie of adjustme