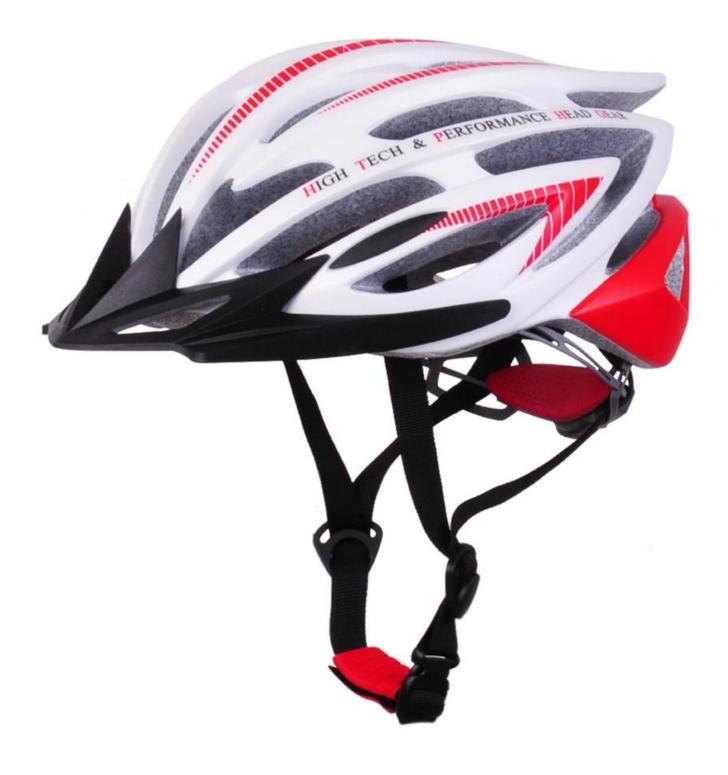

# The description of Giro bike helmets:

- Well-ventilated, with very cooling air tunnel and reasonable aero shape design, the vent tunnel is as same as giro brand bike helmet.

- Three-dimensional duct design: This design is very aerodynamic drag coefficient is small , in the process of riding , people wear more cool.

- In-mold technology, when the helmet by the impact , the entire helmet uniform force.
- Removable brim: Block the sun and block the rain when speed riding.
- The high quality eco-friendly high temperature resistant PC shell.
- The high density black EPS material is imported from American,

- The bicycle accessories: adjustable chin strap with quick-release buckle; rear lock adjustment; cool comfortable pads;

- Certification: CE-EN1078 certified for impact protection,

## The specification of Giro bike helmets:

| Model No.               | AU-BM01 Giro bike helmets                        |
|-------------------------|--------------------------------------------------|
| Material                | EPS foam & PC shell double in-mold technology    |
| Certification           | CE EN1078                                        |
| Vents                   | 24 air vents                                     |
| Color                   | Pantone, customized                              |
| size/head circumference | M (52-58CM) L (54-61CM)                          |
| Weight                  | 250g                                             |
| Sample Time             | 7 days                                           |
| MOQ                     | 300pcs                                           |
| Package details         | PP bag+individual color box packing+mastercarton |

## The detail pictures of Giro bike helmets: