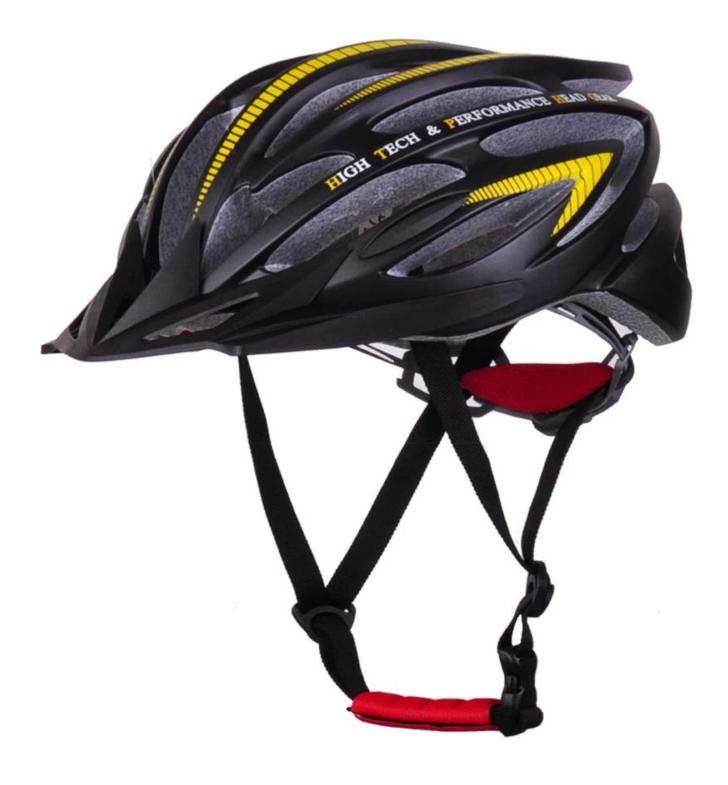

# The description of Giro bike helmets:

- Well-ventilated, with very cooling air tunnel and reasonable aero shape design, the vent tunnel is as same as giro brand bike helmet.

- Three-dimensional duct design: This design is very aerodynamic drag coefficient is small , in the process of riding , people wear more cool.

- In-mold technology, when the helmet by the impact , the entire helmet uniform force.
- Removable brim: Block the sun and block the rain when speed riding.
- The high quality eco-friendly high temperature resistant PC shell.
- The high density black EPS material is imported from American,

- The bicycle accessories: adjustable chin strap with quick-release buckle; rear lock adjustment; cool comfortable pads;

- Certification: CE-EN1078 certified for impact protection,

## The specification of Giro bike helmets:

| Model No.               | AU-BM01 Giro bike helmets                        |
|-------------------------|--------------------------------------------------|
| Material                | EPS foam & PC shell double in-mold technology    |
| Certification           | CE EN1078                                        |
| Vents                   | 24 air vents                                     |
| Color                   | Pantone, customized                              |
| size/head circumference | M (52-58CM) L (54-61CM)                          |
| Weight                  | 250g                                             |
| Sample Time             | 7 days                                           |
| MOQ                     | 300pcs                                           |
| Package details         | PP bag+individual color box packing+mastercarton |

## The detail pictures of Giro bike helmets: