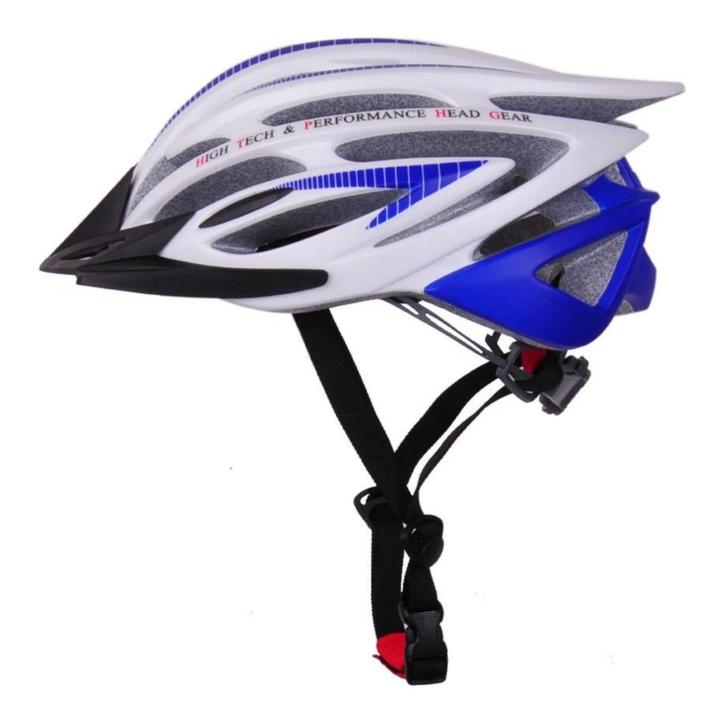

# The description of Giro bike helmets:

- Well-ventilated, with very cooling air tunnel and reasonable aero shape design, the vent tunnel is as same as giro brand bike helmet.

- Three-dimensional duct design: This design is very aerodynamic drag coefficient is small , in the process of riding , people wear more cool.

- In-mold technology, when the helmet by the impact , the entire helmet uniform force.
- Removable brim: Block the sun and block the rain when speed riding.
- The high quality eco-friendly high temperature resistant PC shell.
- The high density black EPS material is imported from American,

- The bicycle accessories: adjustable chin strap with quick-release buckle; rear lock adjustment; cool comfortable pads;

- Certification: CE-EN1078 certified for impact protection,

## The detail pictures of Giro bike helmets: