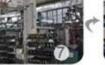

# The description of Giro bike helmets:

- Well-ventilated, with very cooling air tunnel and reasonable aero shape design, the vent tunnel is as same as giro brand bike helmet.

- Three-dimensional duct design: This design is very aerodynamic drag coefficient is small , in the process of riding , people wear more cool.

- In-mold technology, when the helmet by the impact , the entire helmet uniform force.
- Removable brim: Block the sun and block the rain when speed riding.
- The high quality eco-friendly high temperature resistant PC shell.
- The high density black EPS material is imported from American,

- The bicycle accessories: adjustable chin strap with quick-release buckle; rear lock adjustment; cool comfortable pads;

- Certification: CE-EN1078 certified for impact protection,