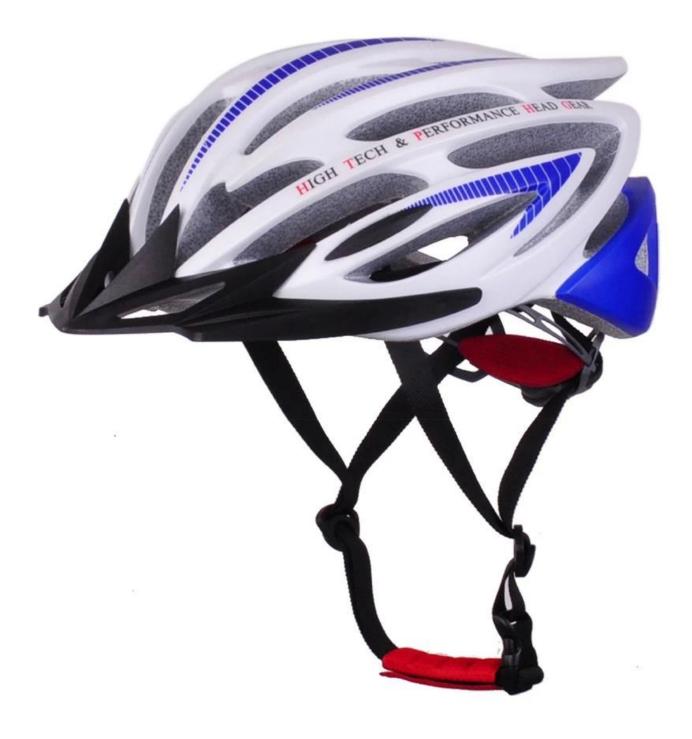

# The description of Giro bike helmets:

- Well-ventilated, with very cooling air tunnel and reasonable aero shape design, the vent tunnel is as same as giro brand bike helmet.

- Three-dimensional duct design: This design is very aerodynamic drag coefficient is small , in the process of riding , people wear more cool.

- In-mold technology, when the helmet by the impact , the entire helmet uniform force.
- Removable brim: Block the sun and block the rain when speed riding.
- The high quality eco-friendly high temperature resistant PC shell.
- The high density black EPS material is imported from American,

- The bicycle accessories: adjustable chin strap with quick-release buckle; rear lock adjustment; cool comfortable pads;

- Certification: CE-EN1078 certified for impact protection,

## The detail pictures of Giro bike helmets: