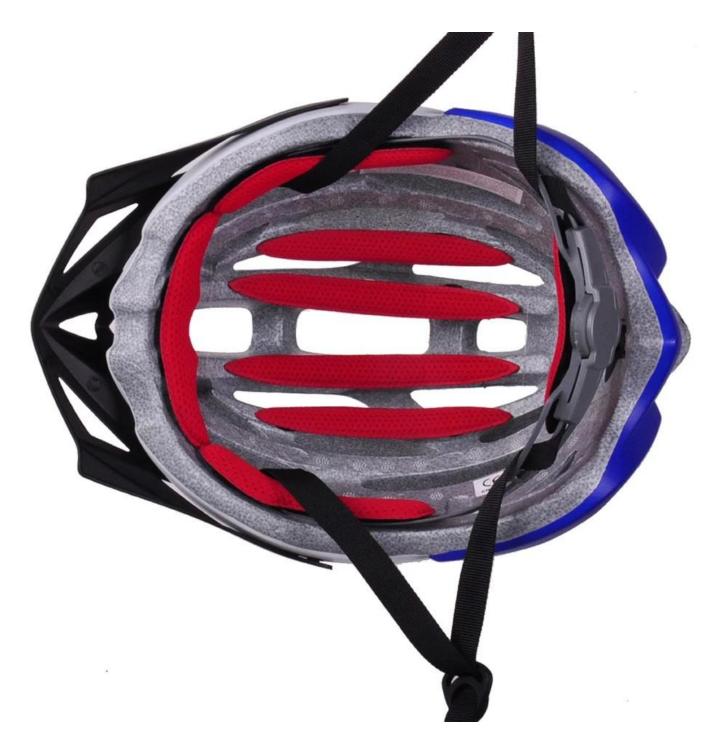

- The bicycle accessories: adjustable chin strap with quick-release buckle; rear lock adjustment; cool comfortable pads;

- Certification: CE-EN1078 certified for impact protection,

## The specification of Giro bike helmets:

| Model No.               | AU-BM01 Giro bike helmets                        |
|-------------------------|--------------------------------------------------|
| Material                | EPS foam & PC shell double in-mold technology    |
| Certification           | CE EN1078                                        |
| Vents                   | 24 air vents                                     |
| Color                   | Pantone, customized                              |
| size/head circumference | M (52-58CM) L (54-61CM)                          |
| Weight                  | 250g                                             |
| Sample Time             | 7 days                                           |
| MOQ                     | 300pcs                                           |
| Package details         | PP bag+individual color box packing+mastercarton |