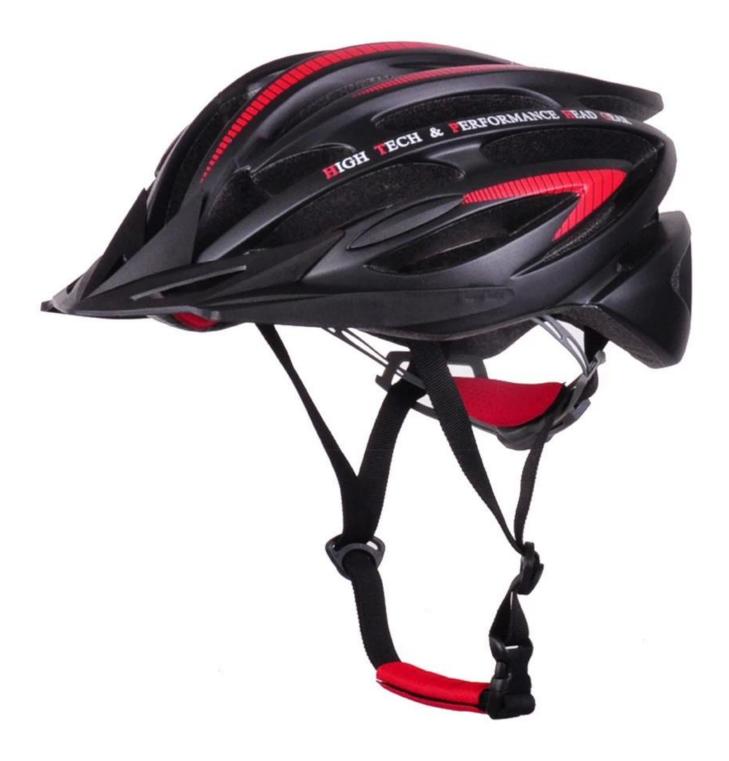

# The description of Giro bike helmets:

- Well-ventilated, with very cooling air tunnel and reasonable aero shape design, the vent tunnel is as same as giro brand bike helmet.

- Three-dimensional duct design: This design is very aerodynamic drag coefficient is small , in the process of riding , people wear more cool.

- In-mold technology, when the helmet by the impact , the entire helmet uniform force.
- Removable brim: Block the sun and block the rain when speed riding.
- The high quality eco-friendly high temperature resistant PC shell.
- The high density black EPS material is imported from American,

- The bicycle accessories: adjustable chin strap with quick-release buckle; rear lock adjustment; cool comfortable pads;

- Certification: CE-EN1078 certified for impact protection,

## The specification of Giro bike helmets:

| Model No.               | AU-BM01 Giro bike helmets                        |
|-------------------------|--------------------------------------------------|
| Material                | EPS foam & PC shell double in-mold technology    |
| Certification           | CE EN1078                                        |
| Vents                   | 24 air vents                                     |
| Color                   | Pantone, customized                              |
| size/head circumference | M (52-58CM) L (54-61CM)                          |
| Weight                  | 250g                                             |
| Sample Time             | 7 days                                           |
| MOQ                     | 300pcs                                           |
| Package details         | PP bag+individual color box packing+mastercarton |

## The detail pictures of Giro bike helmets: