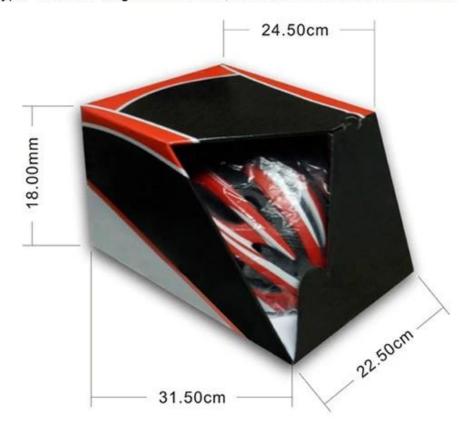

### **Packagaing information** Items per Carton: 12 Pieces/Carton

Items per Carton: 12 Pieces/Carton Package Measurements: 73X58X35 cm Gross Weight: 6.50 kg Package Type: 1PCS/PP bag wth color box, 12 PCS PER BROWN CARTON

#### Packaging

Items per Carton: 12 Pieces/Carton Package Measurements: 73X58X35 cm Gross Weight: 6.50 kg Package Type: 1PCS/PP bag wth color box, 12 PCS PER BROWN CARTON

The head circumference knowledge of climbing helmet: