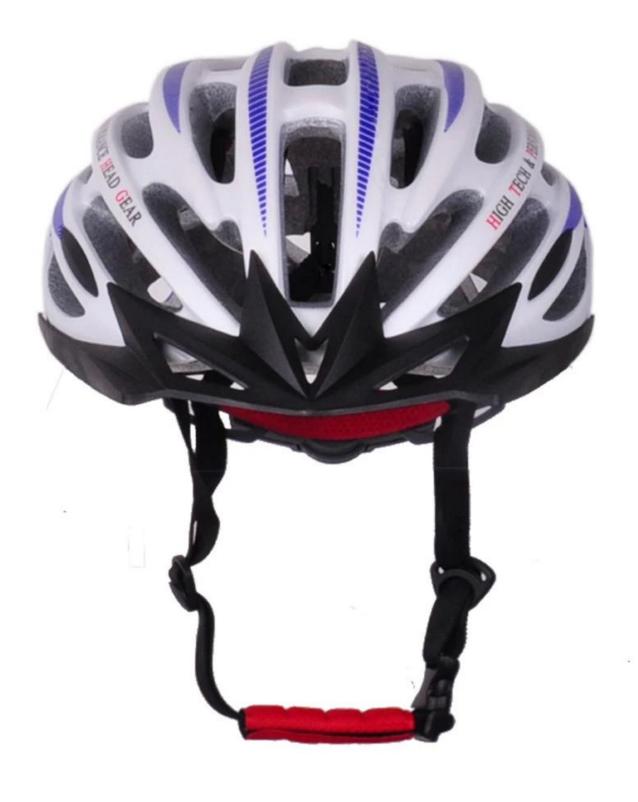

# The description of Giro bike helmets:

- Well-ventilated, with very cooling air tunnel and reasonable aero shape design, the vent tunnel is as same as giro brand bike helmet.

- Three-dimensional duct design: This design is very aerodynamic drag coefficient is small , in the process of riding , people wear more cool.

- In-mold technology, when the helmet by the impact , the entire helmet uniform force.
- Removable brim: Block the sun and block the rain when speed riding.
- The high quality eco-friendly high temperature resistant PC shell.
- The high density black EPS material is imported from American,

- The bicycle accessories: adjustable chin strap with quick-release buckle; rear lock adjustment; cool comfortable pads;

- Certification: CE-EN1078 certified for impact protection,

## The specification of Giro bike helmets:

| Model No.               | AU-BM01 Giro bike helmets                        |
|-------------------------|--------------------------------------------------|
| Material                | EPS foam & PC shell double in-mold technology    |
| Certification           | CE EN1078                                        |
| Vents                   | 24 air vents                                     |
| Color                   | Pantone, customized                              |
| size/head circumference | M (52-58CM) L (54-61CM)                          |
| Weight                  | 250g                                             |
| Sample Time             | 7 days                                           |
| MOQ                     | 300pcs                                           |
| Package details         | PP bag+individual color box packing+mastercarton |

## The detail pictures of Giro bike helmets: