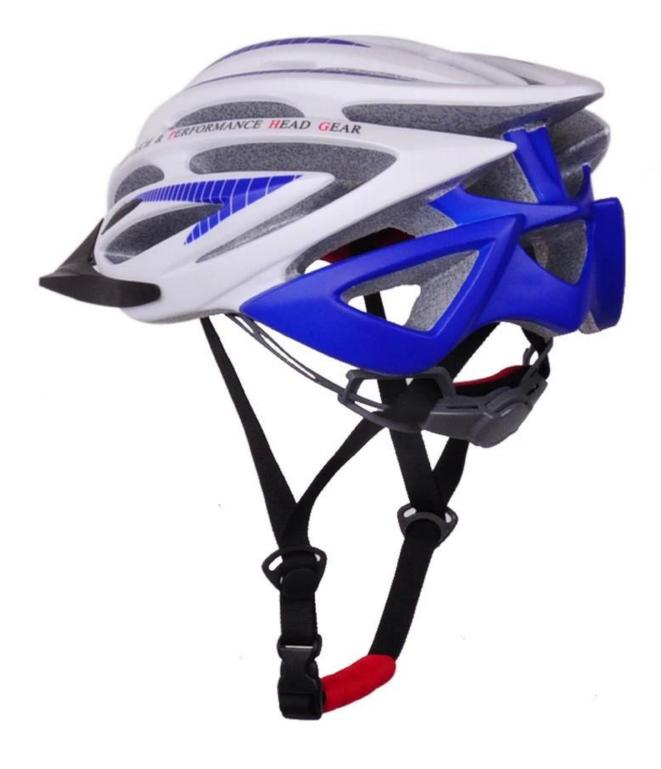

# The description of Giro bike helmets:

- Well-ventilated, with very cooling air tunnel and reasonable aero shape design, the vent tunnel is as same as giro brand bike helmet.

- Three-dimensional duct design: This design is very aerodynamic drag coefficient is small , in the process of riding , people wear more cool.

- In-mold technology, when the helmet by the impact , the entire helmet uniform force.
- Removable brim: Block the sun and block the rain when speed riding.
- The high quality eco-friendly high temperature resistant PC shell.
- The high density black EPS material is imported from American,

- The bicycle accessories: adjustable chin strap with quick-release buckle; rear lock adjustment; cool comfortable pads;

- Certification: CE-EN1078 certified for impact protection,